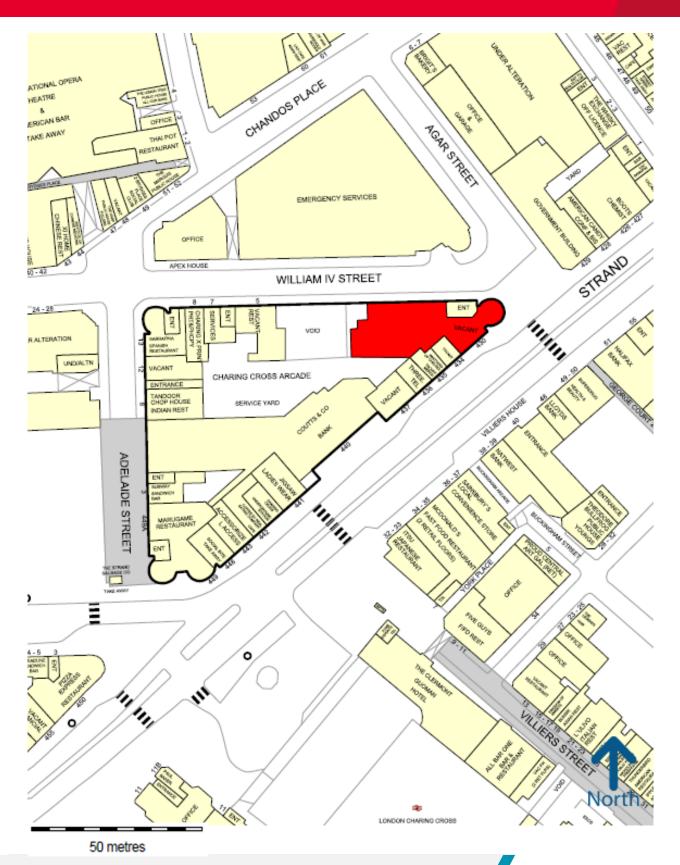

### **LOCATION**

Situated within the Coutts Bank Headquarters building, 430 Strand is directly opposite Charing Cross National Rail & Underground Station and 500 metres east of the worldrenowned Trafalgar Square. Combined rail & underground passengers exceed 30 million per annum. Nearby occupiers include Lloyds Bank, Sainsbury's, Marugame and Superdrug.