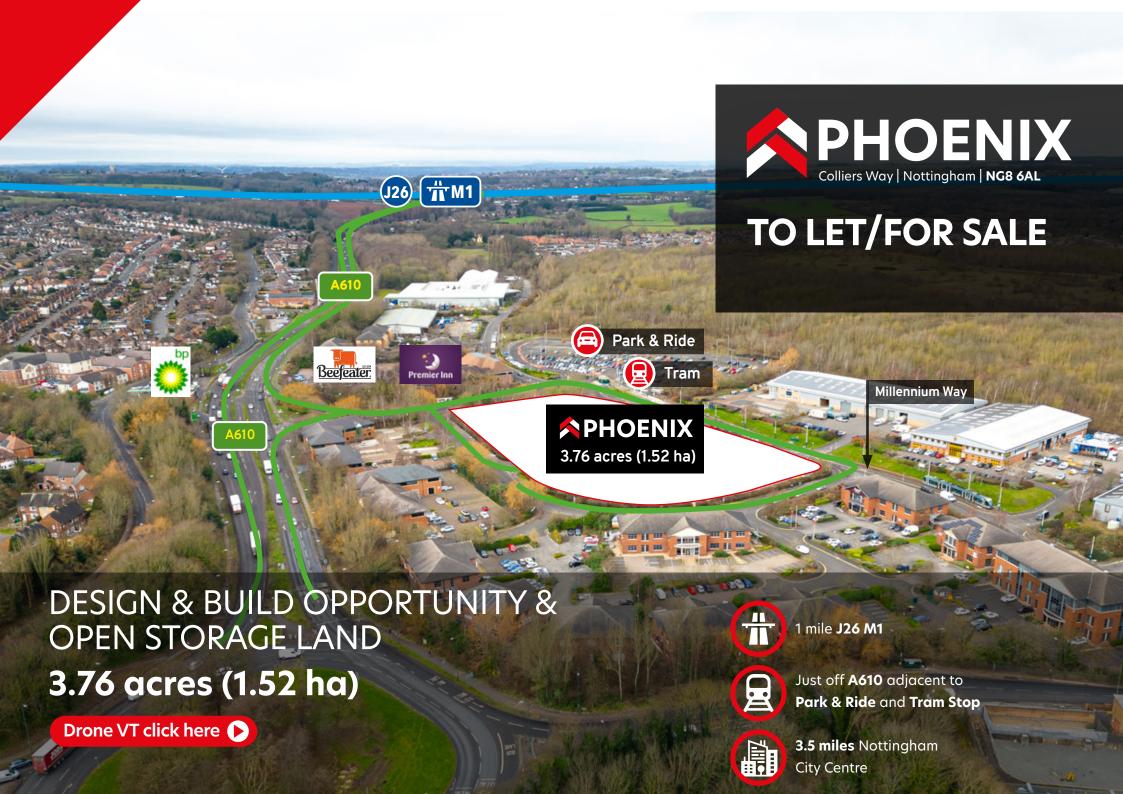

# **Planning**

The site known as Phoenix is located on the established Phoenix Business Park.
Nottingham City Council have recently reconfirmed the Parks allocation as a "Existing Business Park / Industrial Estate" within the Land and Planning Policies Document. Therefore the site is suitable for all development under the use classes B1, B2 and B8 uses.

### **Tenure**

The property is available freehold or leasehold.

| Drive Times/Distance   |       |      |
|------------------------|-------|------|
|                        | Miles | Mins |
| J26 M1 Motorway        | 1.3   | 4    |
| Nottingham City Centre | 3.5   | 14   |
| East Midlands Aiport   | 15.2  | 21   |
| Manchester Airport     | 63.5  | 102  |
| Birmingham Airport     | 49.9  | 54   |
| Sheffield              | 51    | 41   |