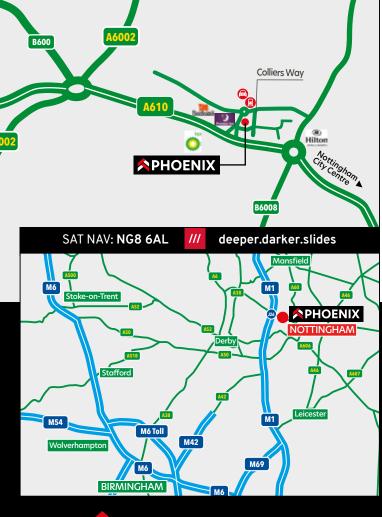

### **Tenure**

The property is available freehold or leasehold.

| Drive Times/Distance   |       |      |
|------------------------|-------|------|
|                        | Miles | Mins |
| J26 M1 Motorway        | 1.3   | 4    |
| Nottingham City Centre | 3.5   | 14   |
| East Midlands Aiport   | 15.2  | 21   |
| Manchester Airport     | 63.5  | 102  |
| Birmingham Airport     | 49.9  | 54   |
| Sheffield              | 51    | 41   |