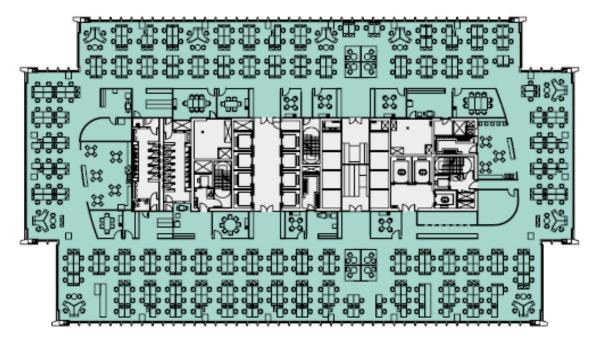

Level 17 - Floor Plan with indicative financial fit out plan

Currently the floor is in a partially fitted condition and not reflective of the below

Not to scale