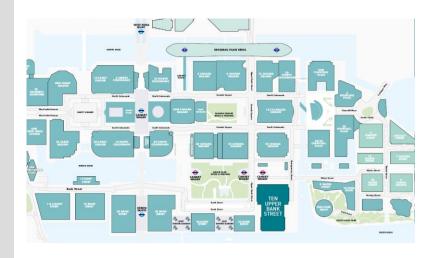

### Location

10 Upper Bank Street is located at the heart of Canary Wharf, just a walk away from bustling bars and restaurants and other local amenities. The building benefits from the direct escalator access to the Jubilee Line as well as the Elizabeth Line and DLR within a short walk from the reception.