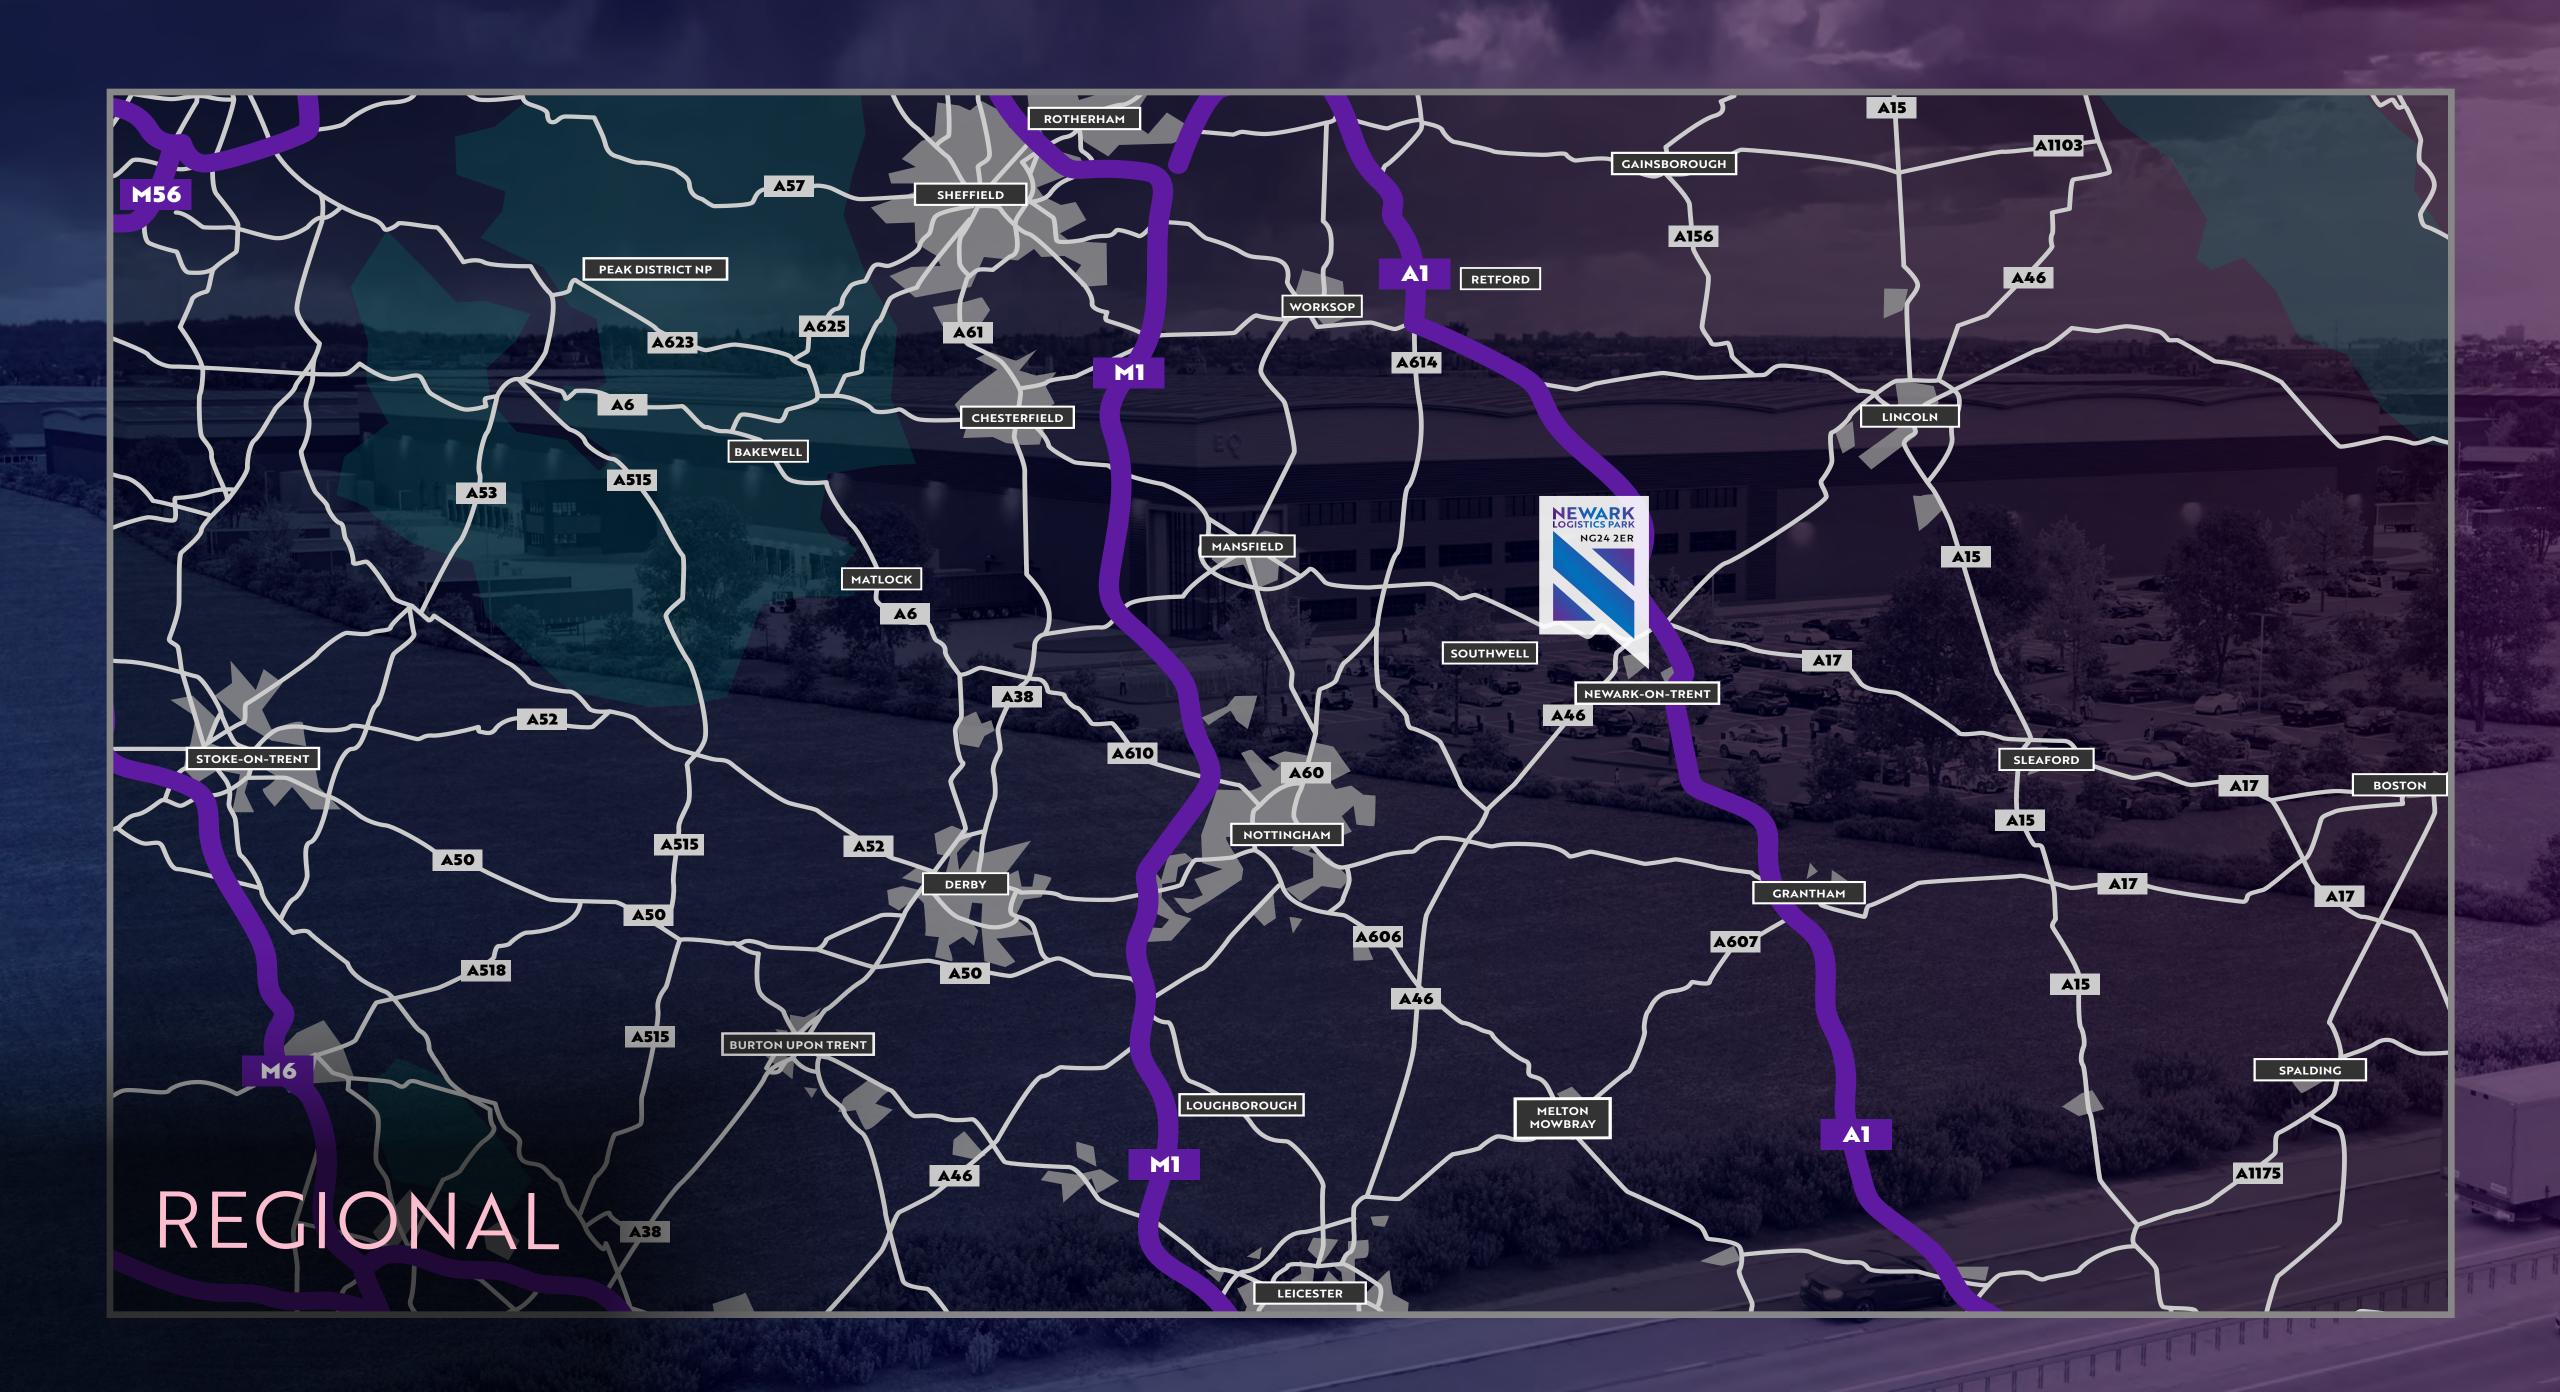

### STRATEGIC

Newark Logistics Park is strategically located in the heart of the East Midlands. The site is positioned just 1 mile away from the A46/A1 intersection which offers UK-wide connectivity and a direct fast train line to London in 1 hr 19 min.