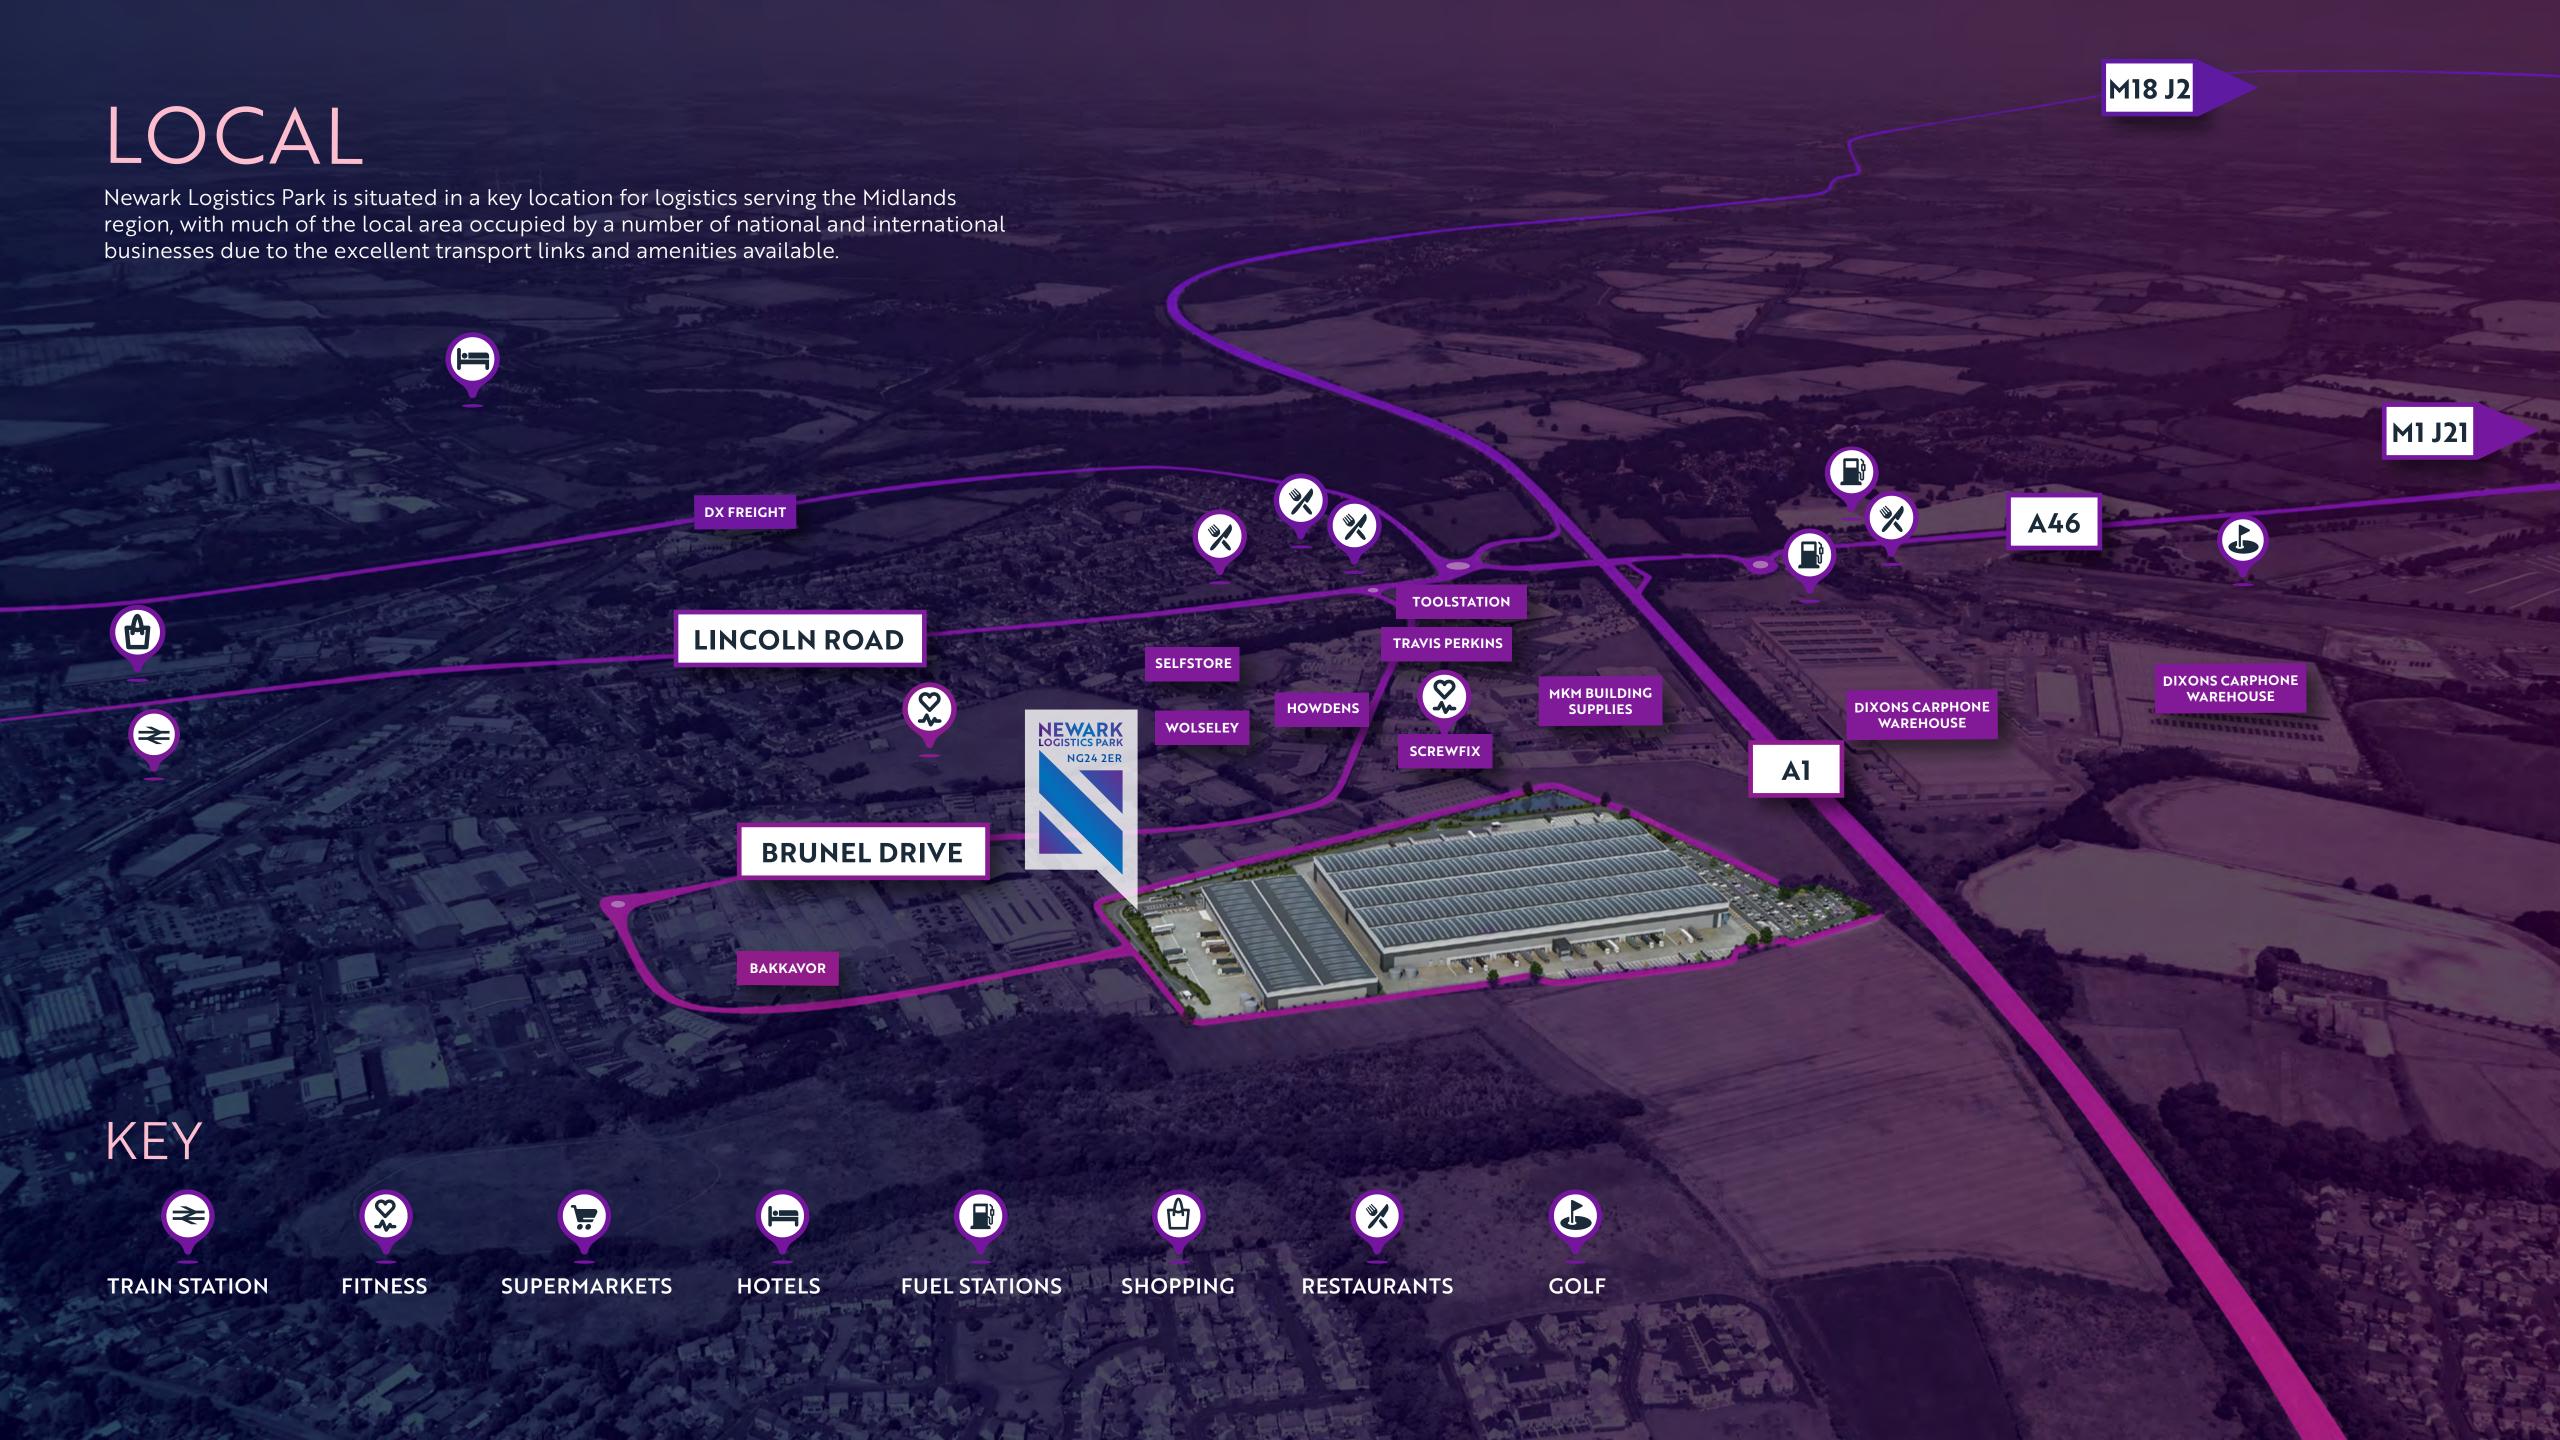

#### WORKFORCE

Excellent local labour pool of 113,500 economically active residents within a 30 minute drive.

(Source: Nomis)