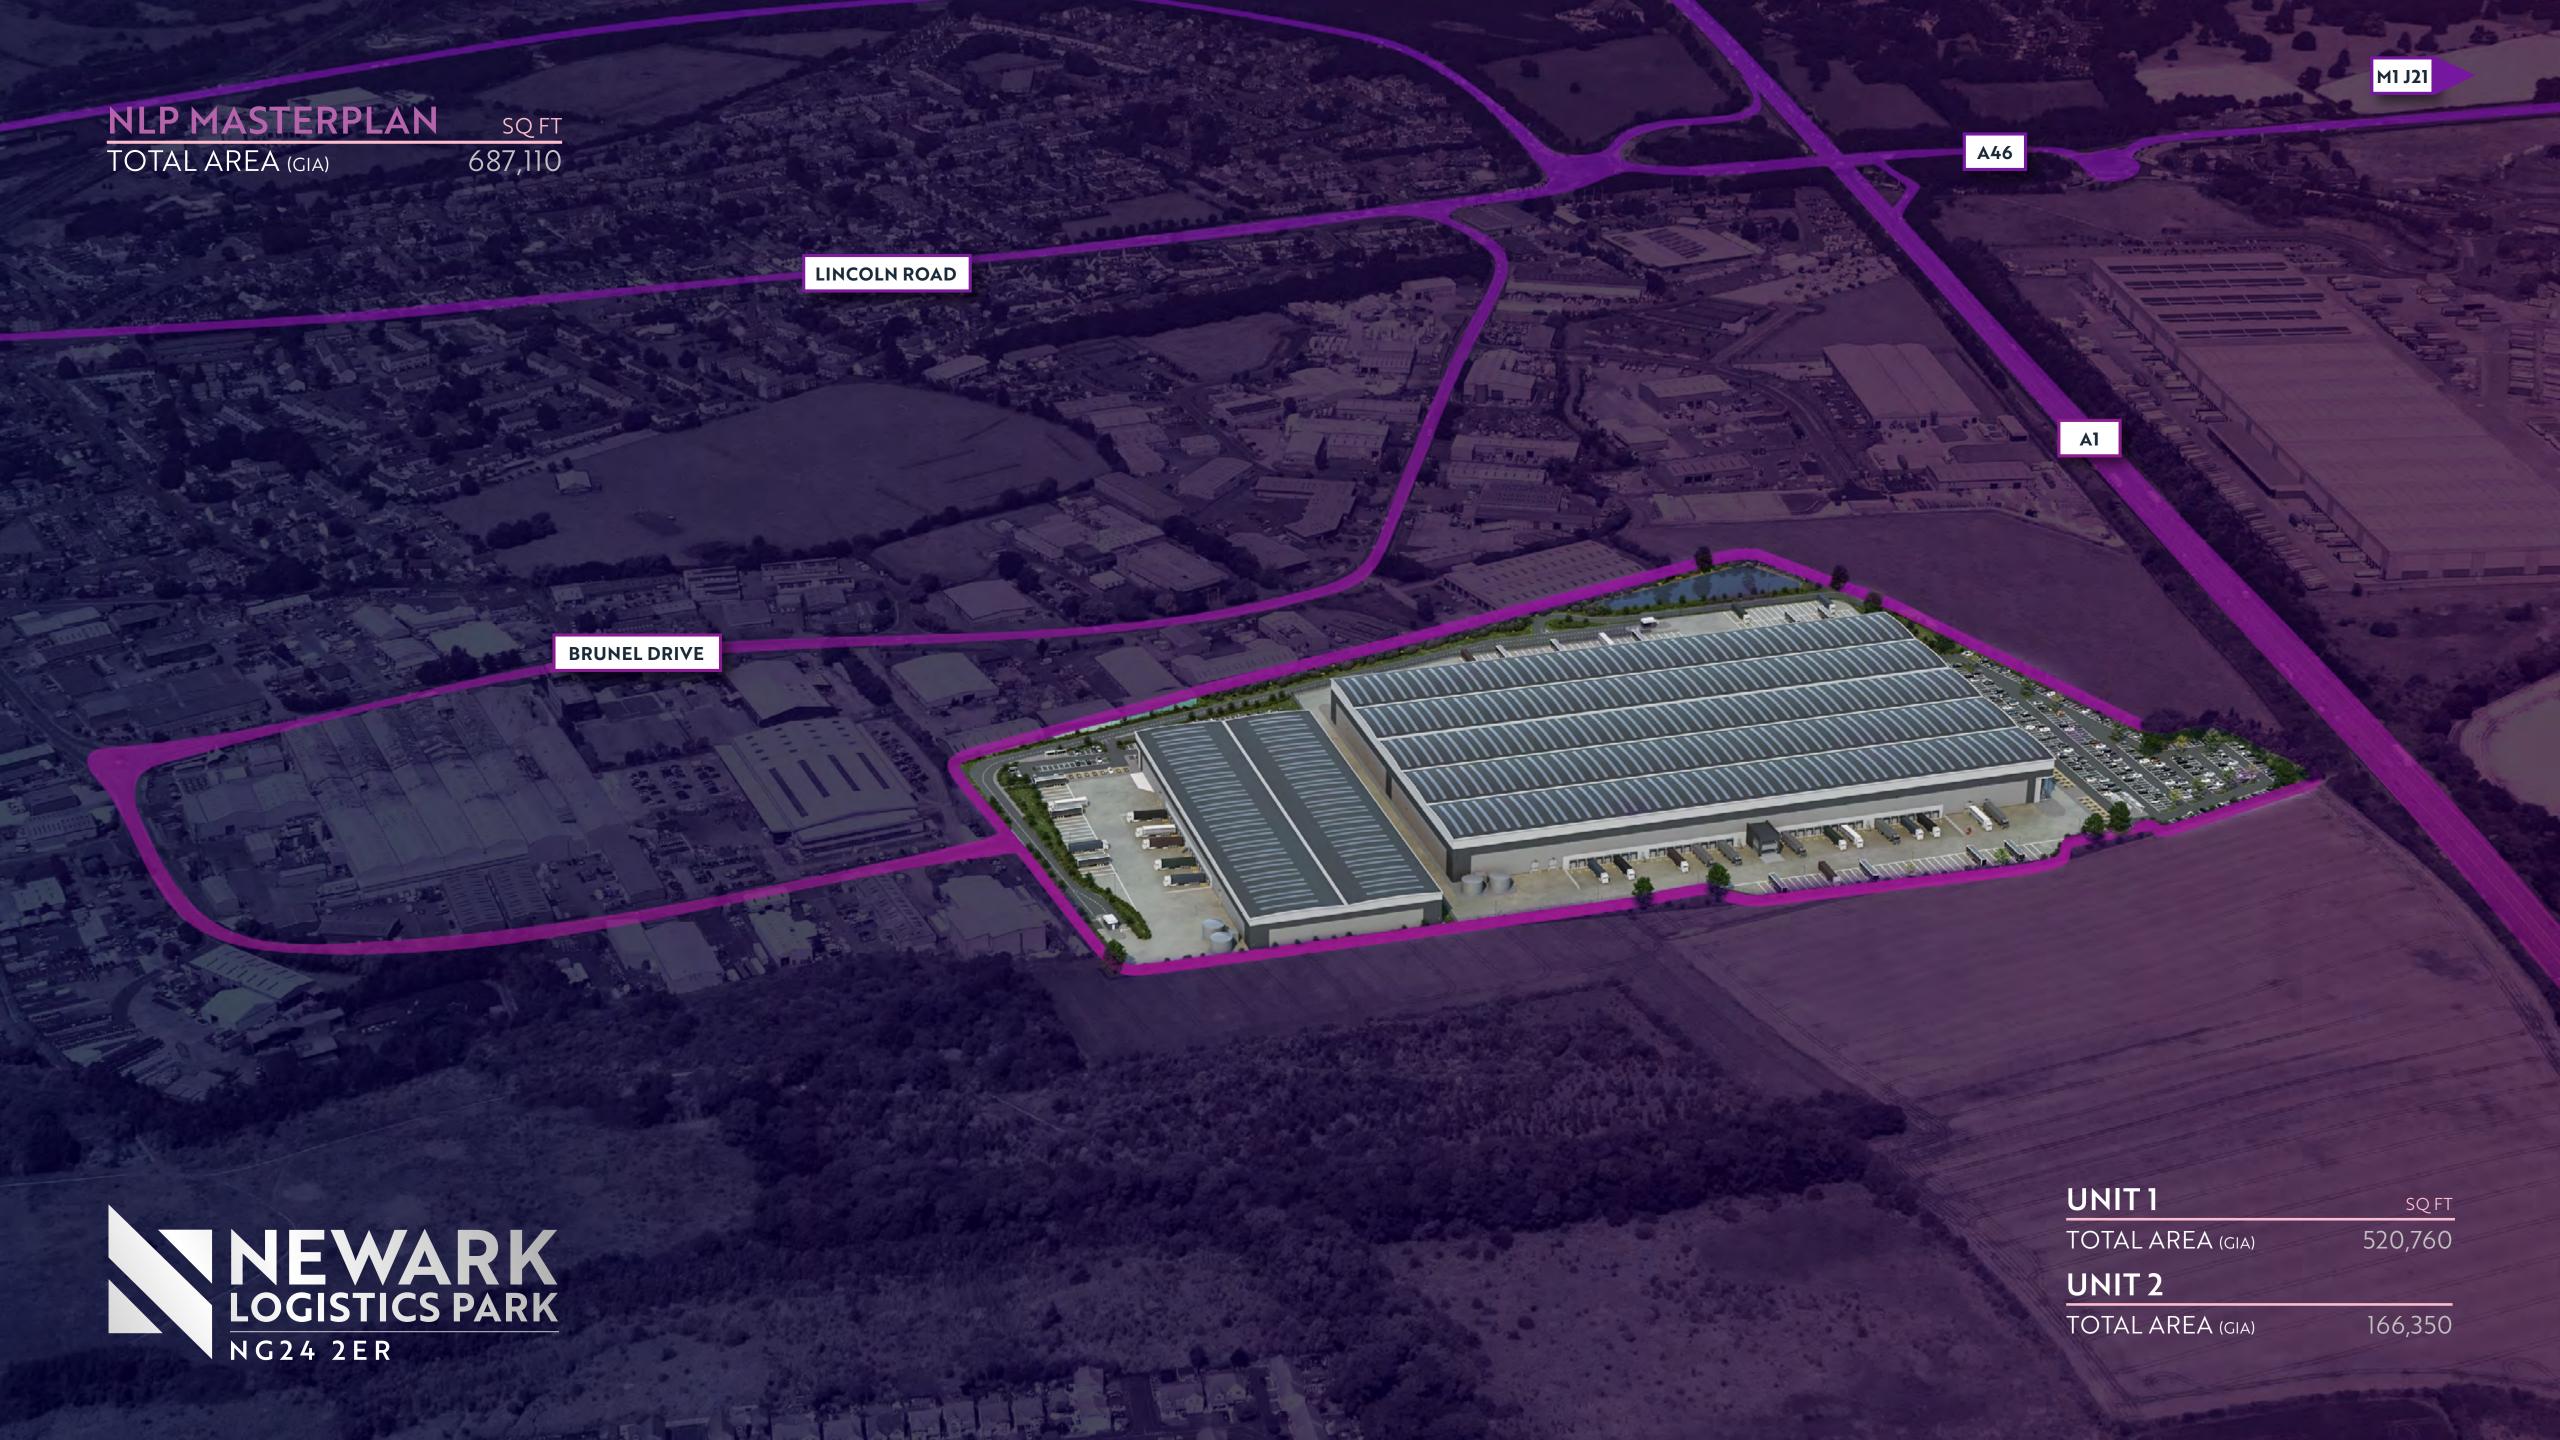

The site extends to 37 acres and consists of two high quality warehouses of 520,760 & 166,350 sqft, available from Q4 2023. Newark Logistics Park is an ideal development for a broad range of businesses seeking to streamline their business activities in the East Midlands and to the rest of the UK.

### THE OFFER

Two high quality industrial/distribution warehouses 520,760 & 166,350 sq ft

Available from Q4 2023

24hr Access.

#### **FUTURE PROOF**

ev charging points and a range of sustainable features to future proof occupiers' ongoing requirements and mitigate occupational costs.

UNIT 1 SQ FT 500,000 WAREHOUSE AREA 15,460 OFFICE (INCL. GF CORE) 5,000 TRANSPORT OFFICES 300 GATEHOUSE 520,760 TOTAL AREA (GIA) HAUNCH HEIGHT 18M LEVEL ACCESS LOADING DOORS 8 72 DOCK LOADING DOCKS CAR PARKING SPACES 450 **HGV PARKING SPACES** 101 148 CYCLE PARKING SPACES 46 MOTORCYCLE PARKING SPACES EV CHARGING POINTS (ACTIVE) 20 EV CHARGING POINTS (PASSIVE) 90 YARD DEPTH 50M POWER SUPPLY 1.7MVA UNIT 2 SQ FT 157,750 WAREHOUSE AREA 8,300 OFFICE (INCL. GF CORE) 300 GATEHOUSE 166,350 TOTAL AREA (GIA) HAUNCH HEIGHT 12.5M LEVEL ACCESS LOADING DOORS 2 DOCK LOADING DOCKS 16 155 CAR PARKING SPACES 27 HGV PARKING SPACES CYCLE PARKING SPACES MOTORCYCLE PARKING SPACES 16 EV CHARGING POINTS (ACTIVE) 6

EV CHARGING POINTS (PASSIVE)

YARD DEPTH

POWER SUPPLY

31

50M

600KVA

50 kN/m2 Floor Loading