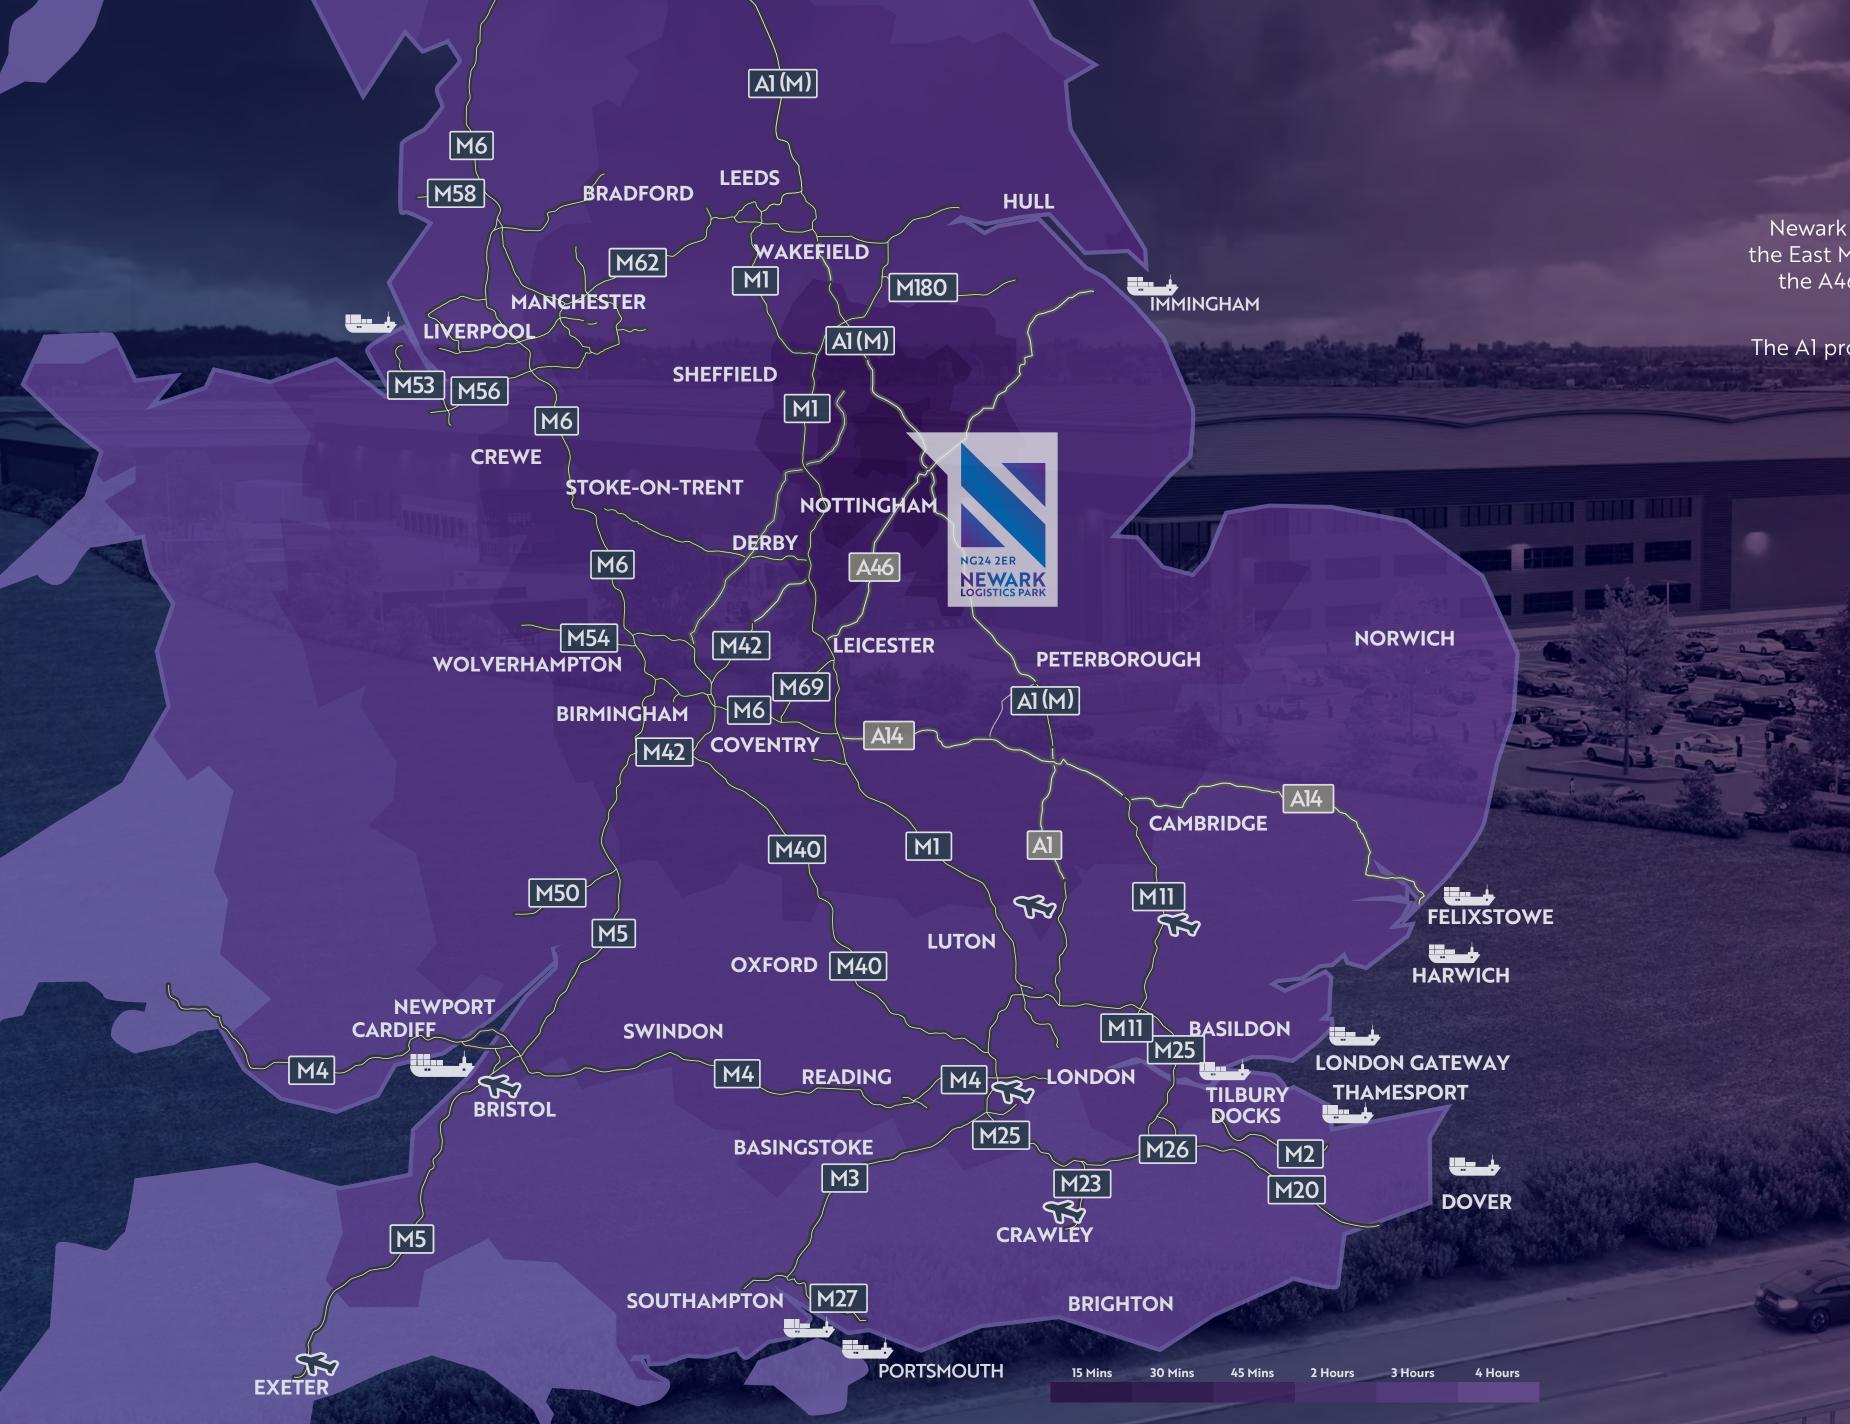

# NEWARK LOGISTICS PARK IS A NEW INDUSTRIAL/DISTRIBUTION DEVELOPMENT LOCATED IN NEWARK, THE HEART OF THE EAST MIDLANDS. STRATEGICALLY SITUATED ON THE A46/A1 INTERCHANGE, THE SCHEME OFFERS UK-WIDE CONNECTIVITY.

### STRATEGIC

Newark Logistics Park is strategically located in the heart of the East Midlands. The site is positioned just 1 mile away from the A46/A1 intersection which offers UK-wide connectivity and a direct fast train line to London in 1 hr 19 min.