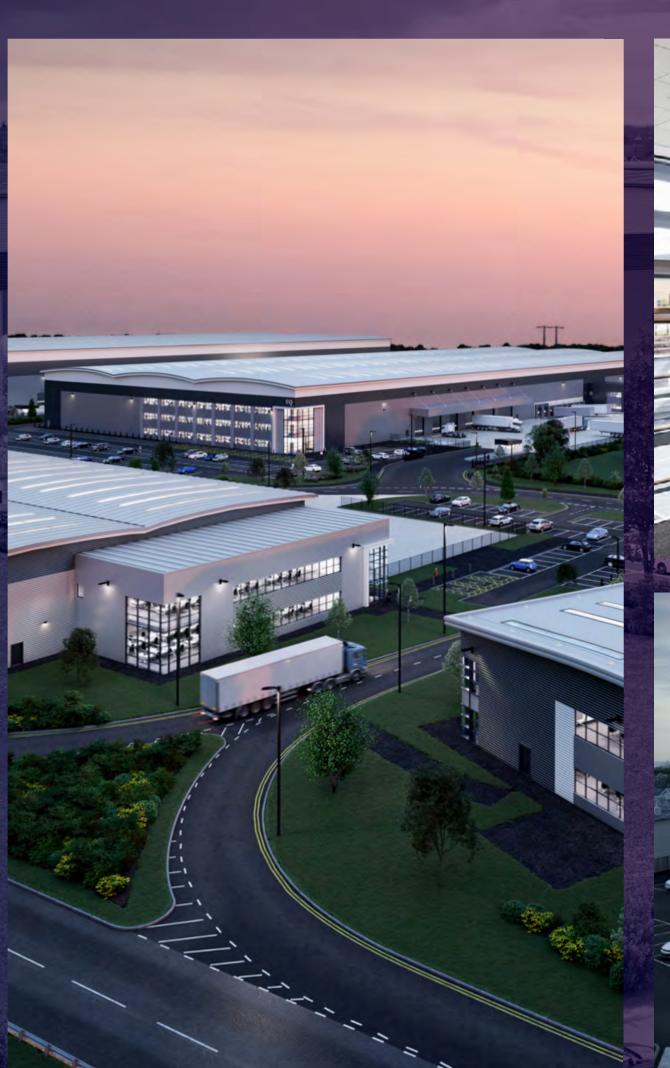

# NEWARK LOGISTICS PARK IS A NEW INDUSTRIAL/DISTRIBUTION DEVELOPMENT LOCATED IN NEWARK, THE HEART OF THE EAST MIDLANDS. STRATEGICALLY SITUATED ON THE A46/A1 INTERCHANGE, THE SCHEME OFFERS UK-WIDE CONNECTIVITY.

The site extends to 37 acres and consists of two high quality warehouses of 520,760 & 166,350 sqft, available from Q4 2023. Newark Logistics Park is an ideal development for a broad range of businesses seeking to streamline their business activities in the East Midlands and to the rest of the UK.

### THE OFFER

Two high quality industrial/distribution warehouses 520,760 & 166,350 sq ft

Available from Q4 2023

24hr Access.

#### **ESTATE**

Enhanced quality private estate with landscaped environment.