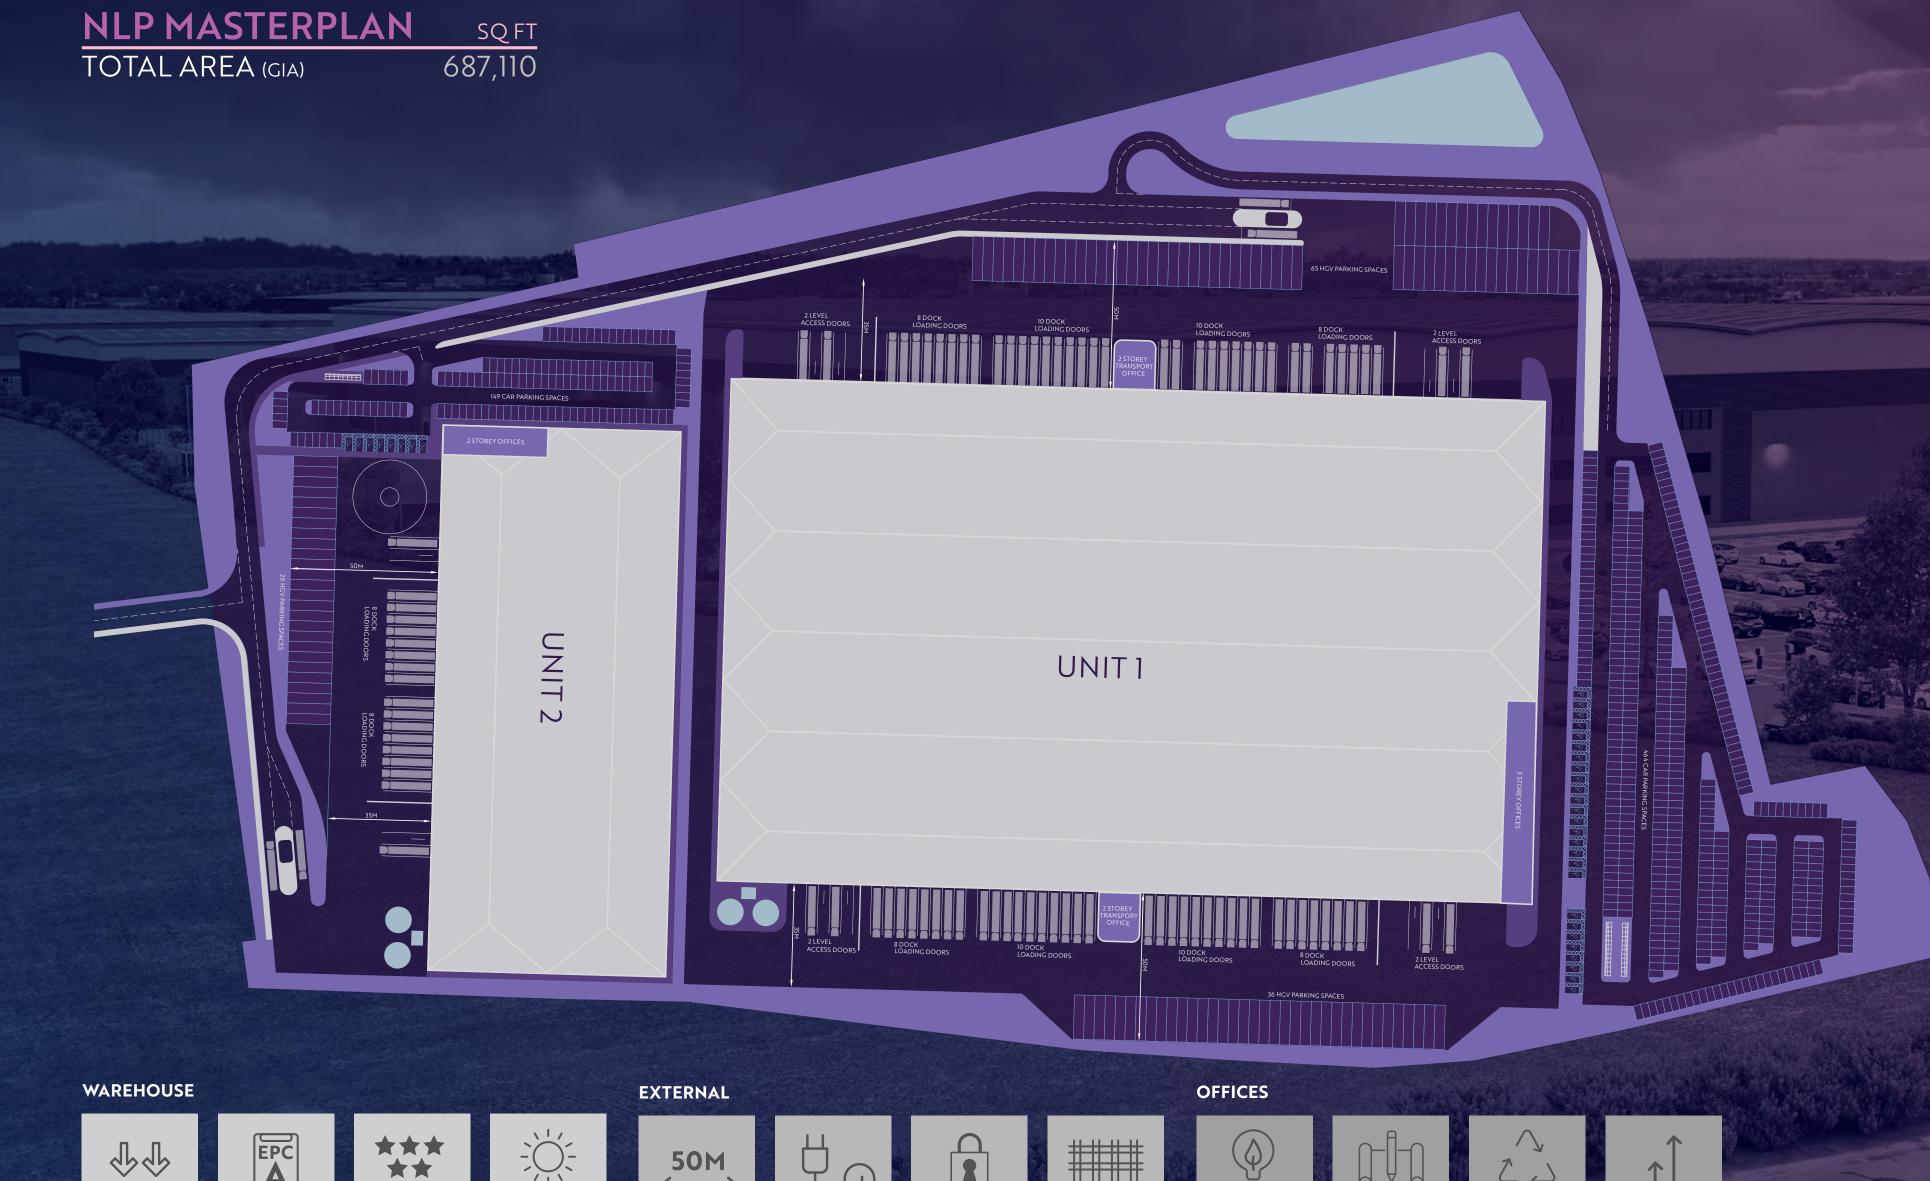

#### **FUTURE PROOF**

ev charging points and a range of sustainable features to future proof occupiers' ongoing requirements and mitigate occupational costs.

UNIT 1 SQ FT 500,000 WAREHOUSE AREA 15,460 OFFICE (INCL. GF CORE) 5,000 TRANSPORT OFFICES 300 GATEHOUSE 520,760 TOTAL AREA (GIA) HAUNCH HEIGHT 18M LEVEL ACCESS LOADING DOORS 8 72 DOCK LOADING DOCKS CAR PARKING SPACES 450 **HGV PARKING SPACES** 101 148 CYCLE PARKING SPACES 46 MOTORCYCLE PARKING SPACES EV CHARGING POINTS (ACTIVE) 20 EV CHARGING POINTS (PASSIVE) 90 YARD DEPTH 50M POWER SUPPLY 1.7MVA UNIT 2 SQ FT 157,750 WAREHOUSE AREA 8,300 OFFICE (INCL. GF CORE) 300 GATEHOUSE 166,350 TOTAL AREA (GIA) HAUNCH HEIGHT 12.5M LEVEL ACCESS LOADING DOORS 2 DOCK LOADING DOCKS 16 155 CAR PARKING SPACES 27 HGV PARKING SPACES CYCLE PARKING SPACES MOTORCYCLE PARKING SPACES 16 EV CHARGING POINTS (ACTIVE) 6

EV CHARGING POINTS (PASSIVE)

YARD DEPTH

POWER SUPPLY

31

50M

600KVA

50 kN/m2 Floor Loading