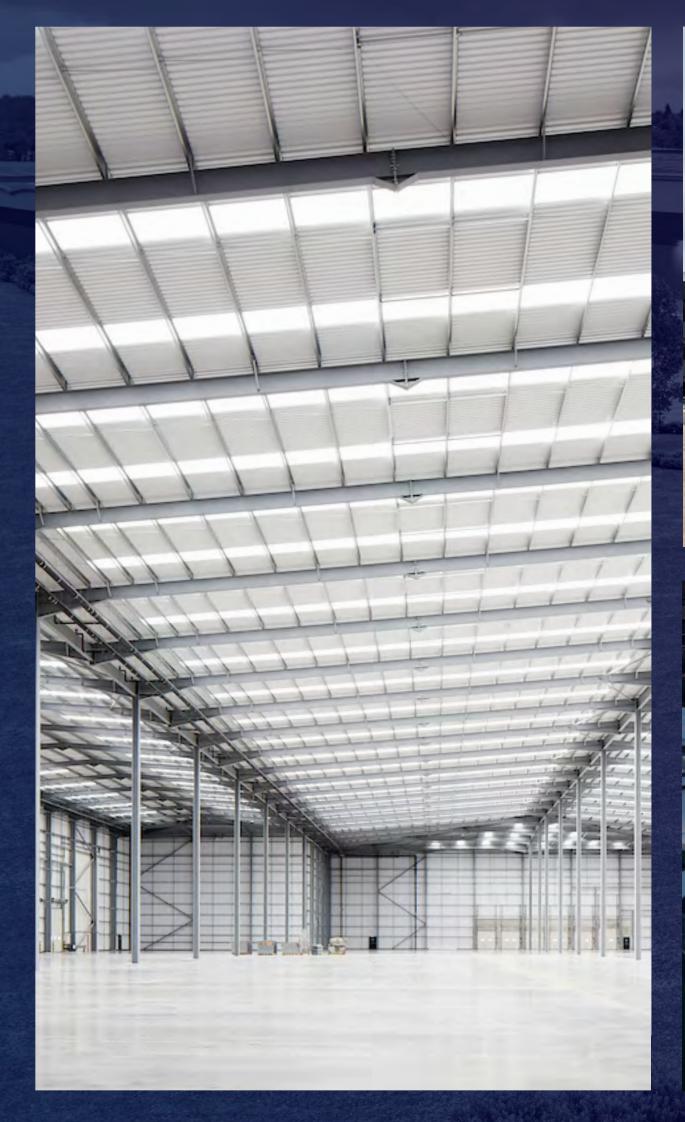

### THE OFFER

Two high quality industrial/distribution warehouses 520,760 & 166,350 sq ft

Available from Q4 2023

24hr Access.

#### **FUTURE PROOF**

ev charging points and a range of sustainable features to future proof occupiers' ongoing requirements and mitigate occupational costs.

UNIT 1 SQ FT 500,000 WAREHOUSE AREA 15,460 OFFICE (INCL. GF CORE) 5,000 TRANSPORT OFFICES 300 GATEHOUSE 520,760 TOTAL AREA (GIA) HAUNCH HEIGHT 18M LEVEL ACCESS LOADING DOORS 8 72 DOCK LOADING DOCKS CAR PARKING SPACES 450 **HGV PARKING SPACES** 101 148 CYCLE PARKING SPACES 46 MOTORCYCLE PARKING SPACES EV CHARGING POINTS (ACTIVE) 20 EV CHARGING POINTS (PASSIVE) 90 YARD DEPTH 50M POWER SUPPLY 1.7MVA UNIT 2 SQ FT 157,750 WAREHOUSE AREA 8,300 OFFICE (INCL. GF CORE) 300 GATEHOUSE 166,350 TOTAL AREA (GIA) HAUNCH HEIGHT 12.5M LEVEL ACCESS LOADING DOORS 2 DOCK LOADING DOCKS 16 155 CAR PARKING SPACES 27 HGV PARKING SPACES CYCLE PARKING SPACES MOTORCYCLE PARKING SPACES 16 EV CHARGING POINTS (ACTIVE) 6