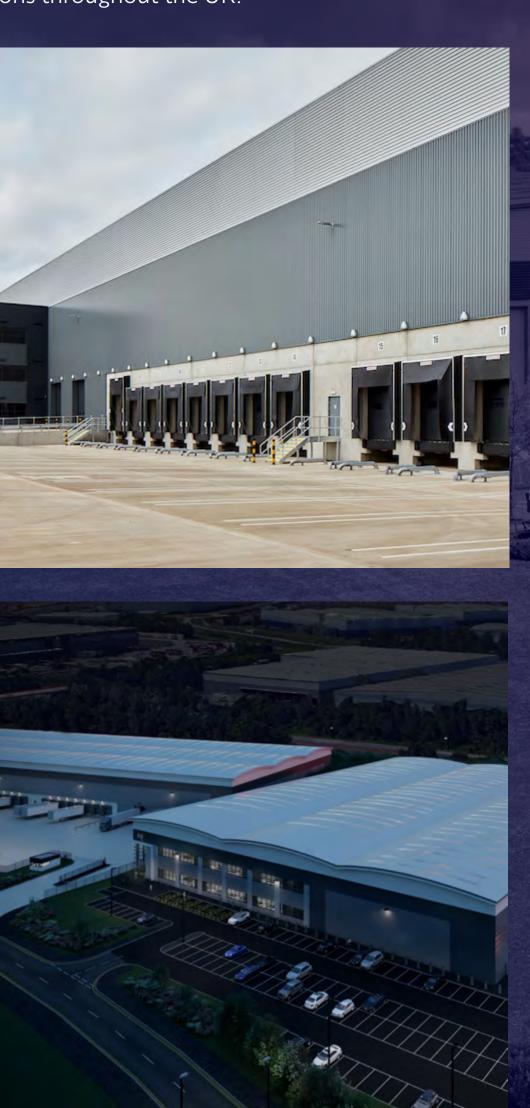

### THE OFFER

Two high quality industrial/distribution warehouses 520,760 & 166,350 sq ft

Available from Q4 2023

24hr Access.

#### **FUTURE PROOF**

ev charging points and a range of sustainable features to future proof occupiers' ongoing requirements and mitigate occupational costs.

UNIT 1 SQ FT 500,000 WAREHOUSE AREA 15,460 OFFICE (INCL. GF CORE) 5,000 TRANSPORT OFFICES 300 GATEHOUSE 520,760 TOTAL AREA (GIA) HAUNCH HEIGHT 18M LEVEL ACCESS LOADING DOORS 8 72 DOCK LOADING DOCKS CAR PARKING SPACES 450 **HGV PARKING SPACES** 101 148 CYCLE PARKING SPACES 46 MOTORCYCLE PARKING SPACES EV CHARGING POINTS (ACTIVE) 20 EV CHARGING POINTS (PASSIVE) 90 YARD DEPTH 50M POWER SUPPLY 1.7MVA UNIT 2 SQ FT 157,750 WAREHOUSE AREA 8,300 OFFICE (INCL. GF CORE) 300 GATEHOUSE 166,350 TOTAL AREA (GIA) HAUNCH HEIGHT 12.5M LEVEL ACCESS LOADING DOORS 2 DOCK LOADING DOCKS 16 155 CAR PARKING SPACES 27 HGV PARKING SPACES CYCLE PARKING SPACES MOTORCYCLE PARKING SPACES 16 EV CHARGING POINTS (ACTIVE) 6