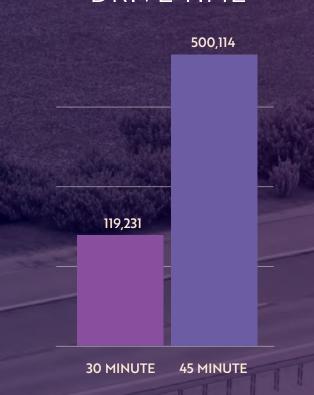

#### WORKFORCE

Excellent local labour pool of 113,500 economically active residents within a 30 minute drive.

(Source: Nomis)