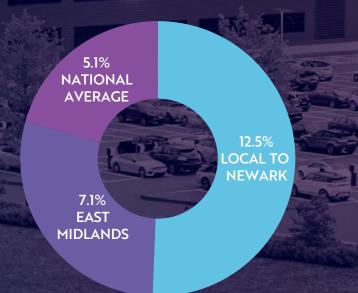

#### WORKFORCE

Excellent local labour pool of 113,500 economically active residents within a 30 minute drive.

(Source: Nomis)