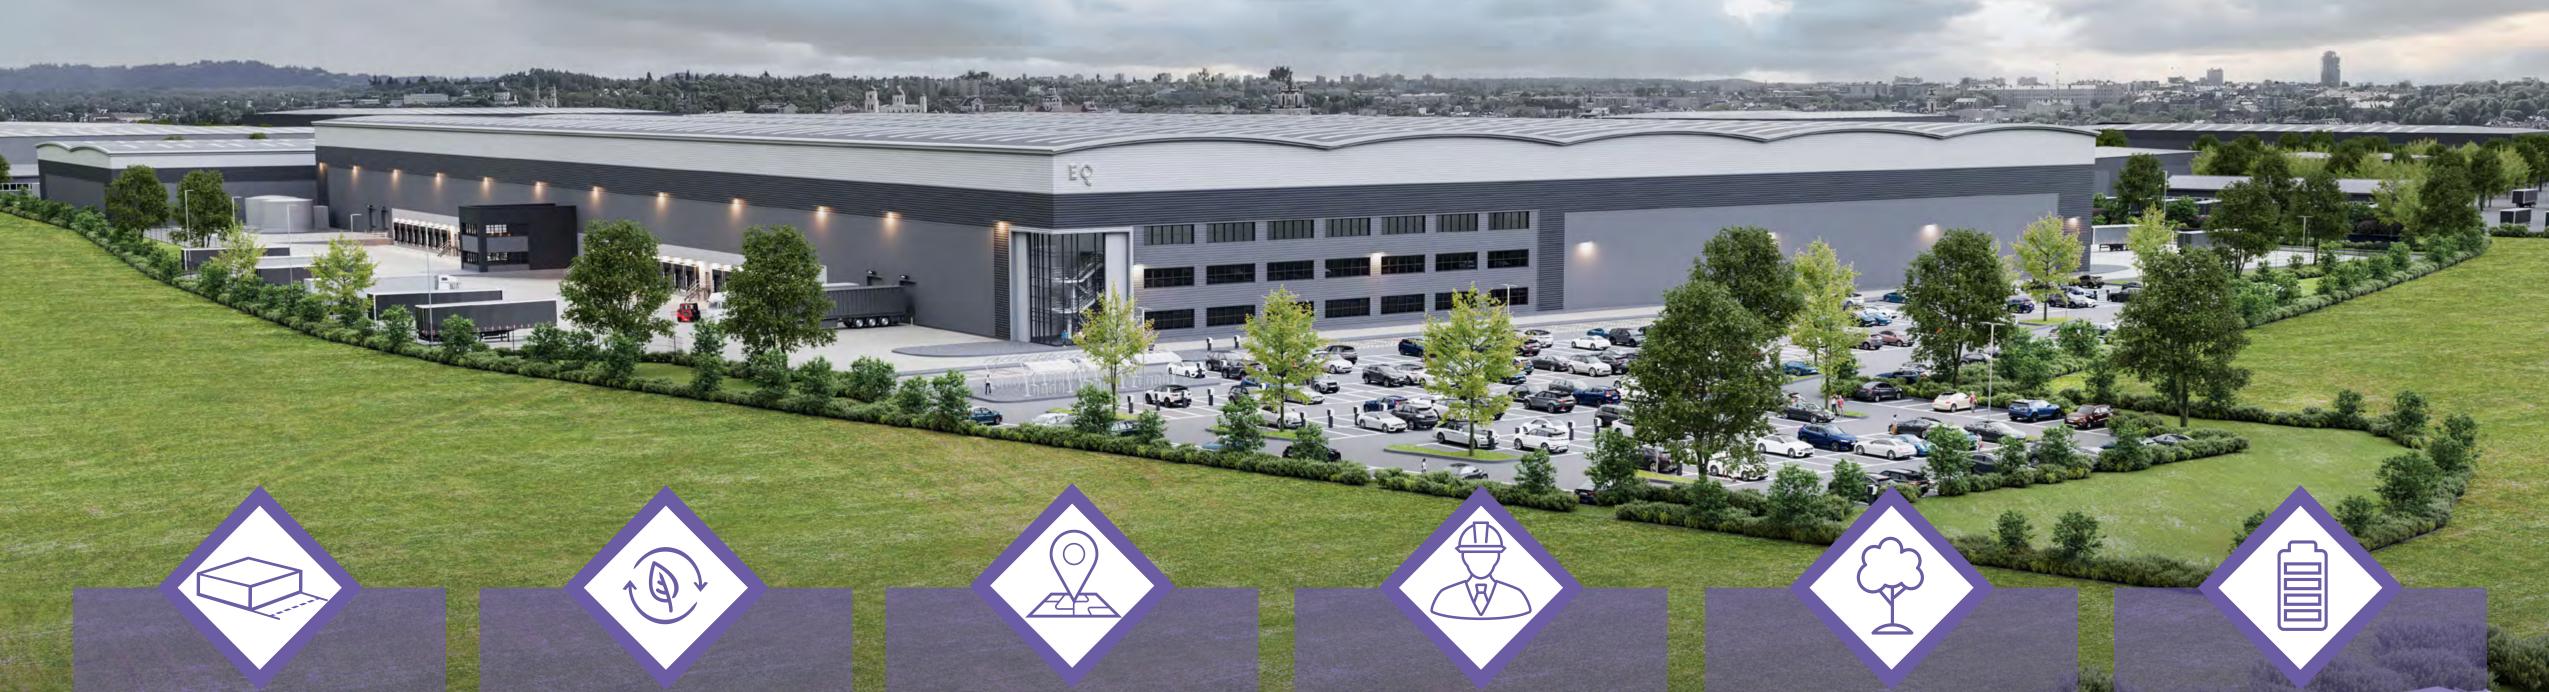

## NEWARK LOGISTICS PARK NG24 2 ER

TO LET
TWO HIGH QUALITY INDUSTRIAL/DISTRIBUTION
WAREHOUSES 520,760 & 166,350 sq.ft
AVAILABLE FROM Q4 2023

Newark Logistics Park, Brunel Drive, Newark-on-Trent, Nottinghamshire, NG24 2ER

The site extends to 37 acres and consists of two high quality warehouses of 520,760 & 166,350 sqft, available from Q4 2023. Newark Logistics Park is an ideal development for a broad range of businesses seeking to streamline their business activities in the East Midlands and to the rest of the UK.

### THE OFFER

Two high quality industrial/distribution warehouses 520,760 & 166,350 sq ft

Available from Q4 2023

24hr Access.