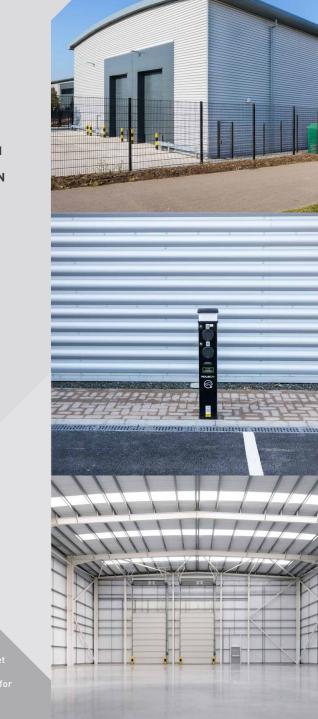

amazon

Unit B is located at The Bridge, an established business park in an attractive lakeside setting – just moments from the M25 and close to London.

with the opportunity to increase the power

The building offers excellent volume with a minimum clear height of 10m, fully fitted first floor offices, on site car parking and a fully self-contained, secure service yard. The specification is exceptional, with the latest sustainability credentials along

## **DARTFORD**

13,090 SQ FT OF GRADE A INDUSTRIAL/LOGISTICS SPACE

60 KVA

POWER SUPPLY

#### FLOOR AREAS (GEA):

13,090 SQ FT

SECURE

ACCOMMODATION

| UNIT B             | sq ft  | sq r |
|--------------------|--------|------|
| Ground Floor       | 11,042 | 1,02 |
| First Floor Office | 2,048  | 19   |
| Total              | 13,090 | 1,21 |

**RENNIE DRIVE** 

**UPTO4MVA** 

**CLEAR INTERNAL EAVES HEIGHT** 