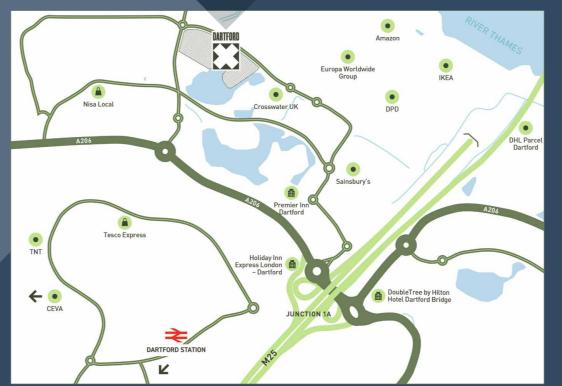

## WELCOME TO DARTFORD

# EXCELLENT CONNECTIVITY

**ROAD**Junction 1A M25, 4 mins, 1 mile

▶ A2, A13 and A20, 7 mins, 3.5 miles

M11, 27 mins, 20 miles

Central London, 1hr 28 mins, 21 miles

London City, 1hr 3 mins, 18 miles

### 'Fast Track Dartford' bus to

- ▶ Bluewater Shopping Centre, 21 mins
- Dartford Station, 17 mins
- ▶ Ebbsfleet International Station, 34 mins

## RAIL Dartford Station

9 mins, 3 miles

**Ebbsfleet International Station** 14 mins, 7.5 miles

London Bridge Station
1hr 4 mins, 18 miles

Charing Cross Station 1hr 27 mins, 21 miles