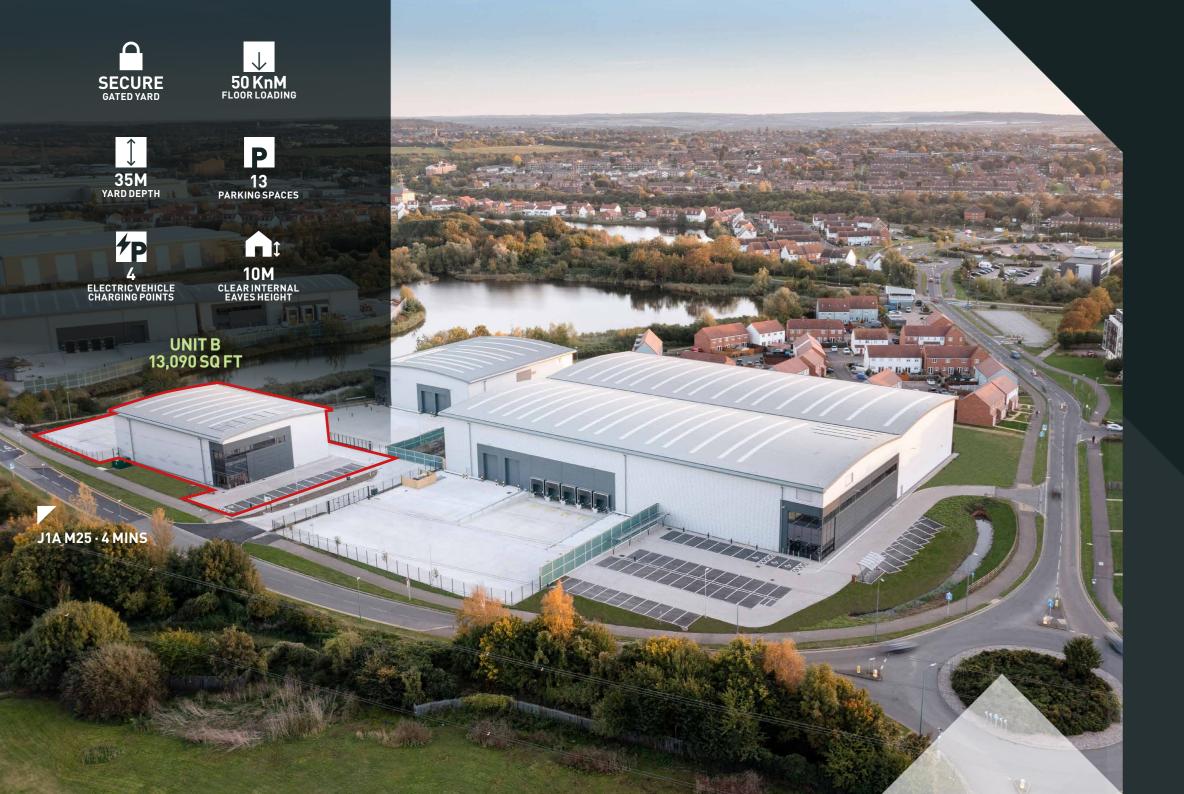

# EXCELLENT CONNECTIVITY

**ROAD**Junction 1A M25, 4 mins, 1 mile

▶ A2, A13 and A20, 7 mins, 3.5 miles

M11, 27 mins, 20 miles

Central London, 1hr 28 mins, 21 miles

London City, 1hr 3 mins, 18 miles

#### FLOOR AREAS (GEA):

13,090 SQ FT

SECURE

ACCOMMODATION

| UNIT B             | sq ft  | sq r |
|--------------------|--------|------|
| Ground Floor       | 11,042 | 1,02 |
| First Floor Office | 2,048  | 19   |
| Total              | 13,090 | 1,21 |

**RENNIE DRIVE** 

**UPTO4MVA** 

**CLEAR INTERNAL EAVES HEIGHT** 