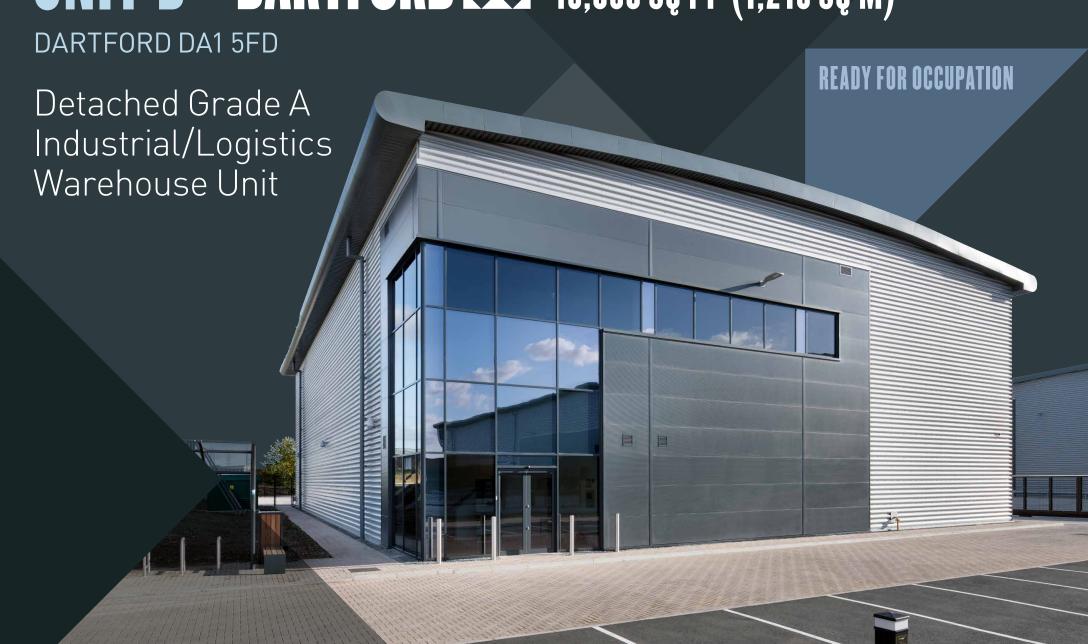

amazon

Unit B is located at The Bridge, an established business park in an attractive lakeside setting – just moments from the M25 and close to London.

with the opportunity to increase the power

The building offers excellent volume with a minimum clear height of 10m, fully fitted first floor offices, on site car parking and a fully self-contained, secure service yard. The specification is exceptional, with the latest sustainability credentials along

## WELCOME TO DARTFORD

## **DARTFORD**

13,090 SQ FT OF GRADE A INDUSTRIAL/LOGISTICS SPACE

60 KVA

POWER SUPPLY

#### FLOOR AREAS (GEA):

13,090 SQ FT

SECURE

ACCOMMODATION

| UNIT B             | sq ft  | sq r |
|--------------------|--------|------|
| Ground Floor       | 11,042 | 1,02 |
| First Floor Office | 2,048  | 19   |
| Total              | 13,090 | 1,21 |