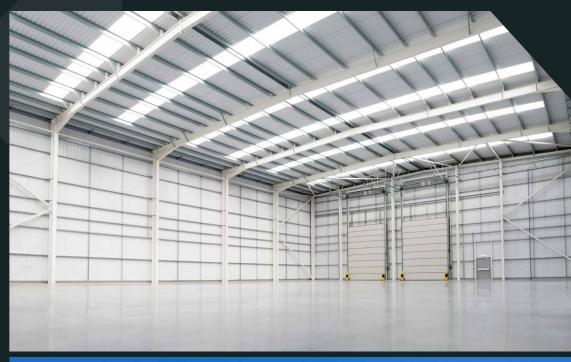

amazon

Unit B is located at The Bridge, an established business park in an attractive lakeside setting – just moments from the M25 and close to London.

with the opportunity to increase the power

The building offers excellent volume with a minimum clear height of 10m, fully fitted first floor offices, on site car parking and a fully self-contained, secure service yard. The specification is exceptional, with the latest sustainability credentials along

#### FLOOR AREAS (GEA):

13,090 SQ FT

SECURE

ACCOMMODATION

| UNIT B             | sq ft  | sq r |
|--------------------|--------|------|
| Ground Floor       | 11,042 | 1,02 |
| First Floor Office | 2,048  | 19   |
| Total              | 13,090 | 1,21 |