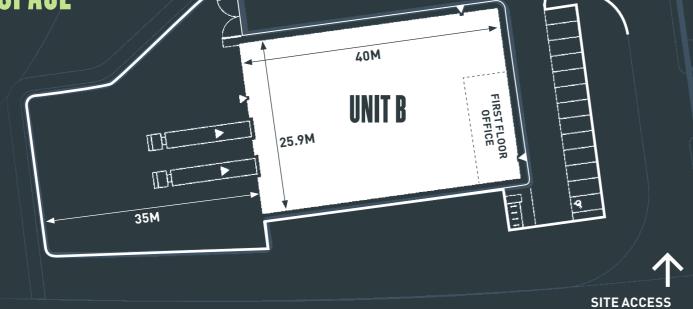

#### FLOOR AREAS (GEA):

13,090 SQ FT

SECURE

ACCOMMODATION

| UNIT B             | sq ft  | sq r |
|--------------------|--------|------|
| Ground Floor       | 11,042 | 1,02 |
| First Floor Office | 2,048  | 19   |
| Total              | 13,090 | 1,21 |