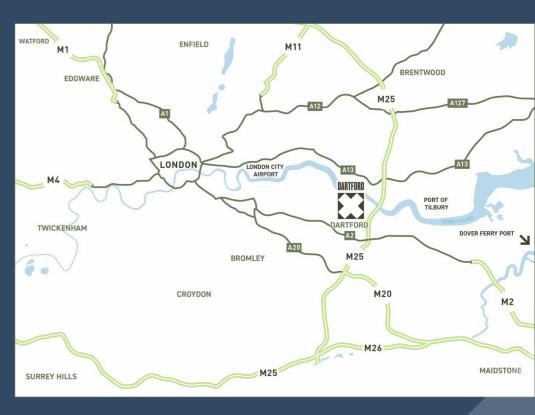

# EXCELLENT CONNECTIVITY

**ROAD**Junction 1A M25, 4 mins, 1 mile

▶ A2, A13 and A20, 7 mins, 3.5 miles

M11, 27 mins, 20 miles

Central London, 1hr 28 mins, 21 miles

London City, 1hr 3 mins, 18 miles

#### AIR

4 airports within 45 miles

- ▶ London City
- London Stansted
- Gatwick
- ▶ Heathrow

#### SEA

4 sea ports within 45 miles

- Dover
- London Gateway
- ▶ Felixstowe
- ▶ Tilbury

Source: Google maps