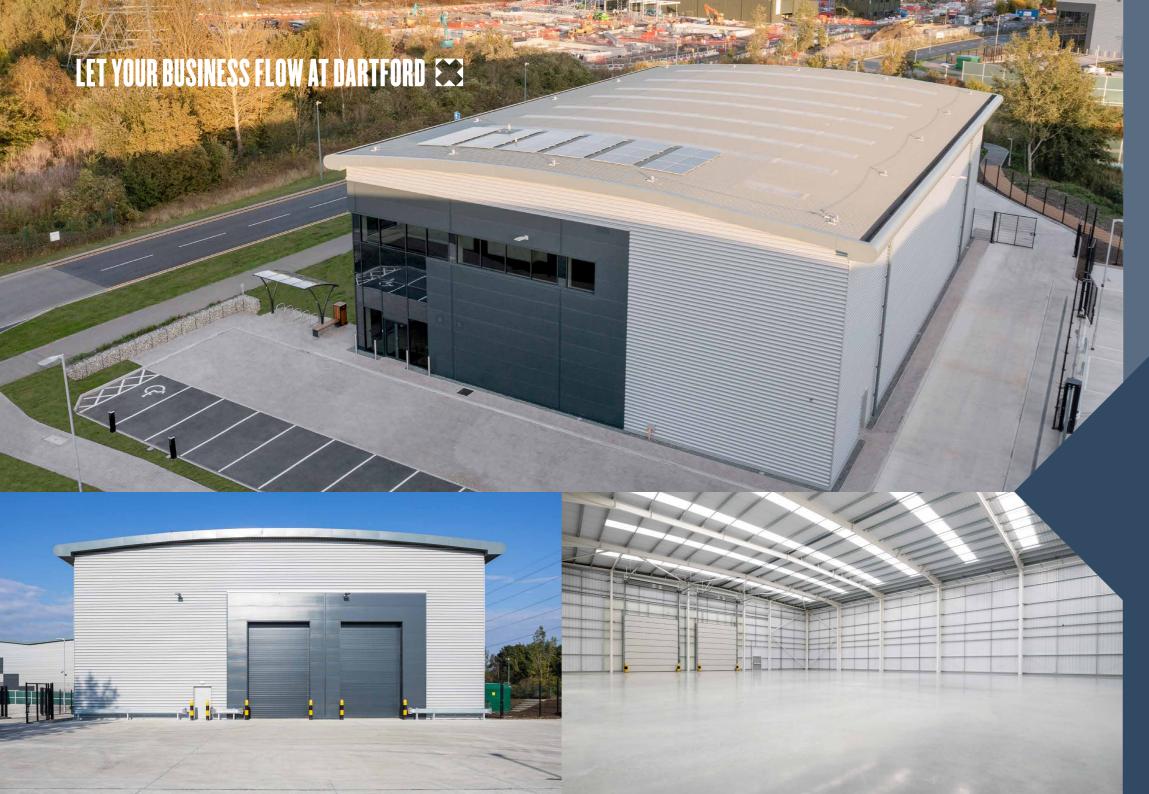

amazon

Unit B is located at The Bridge, an established business park in an attractive lakeside setting – just moments from the M25 and close to London.

with the opportunity to increase the power

The building offers excellent volume with a minimum clear height of 10m, fully fitted first floor offices, on site car parking and a fully self-contained, secure service yard. The specification is exceptional, with the latest sustainability credentials along

## **DARTFORD**

13,090 SQ FT OF GRADE A INDUSTRIAL/LOGISTICS SPACE

60 KVA

POWER SUPPLY

#### FLOOR AREAS (GEA):

13,090 SQ FT

SECURE

ACCOMMODATION

| UNIT B             | sq ft  | sq r |
|--------------------|--------|------|
| Ground Floor       | 11,042 | 1,02 |
| First Floor Office | 2,048  | 19   |
| Total              | 13,090 | 1,21 |