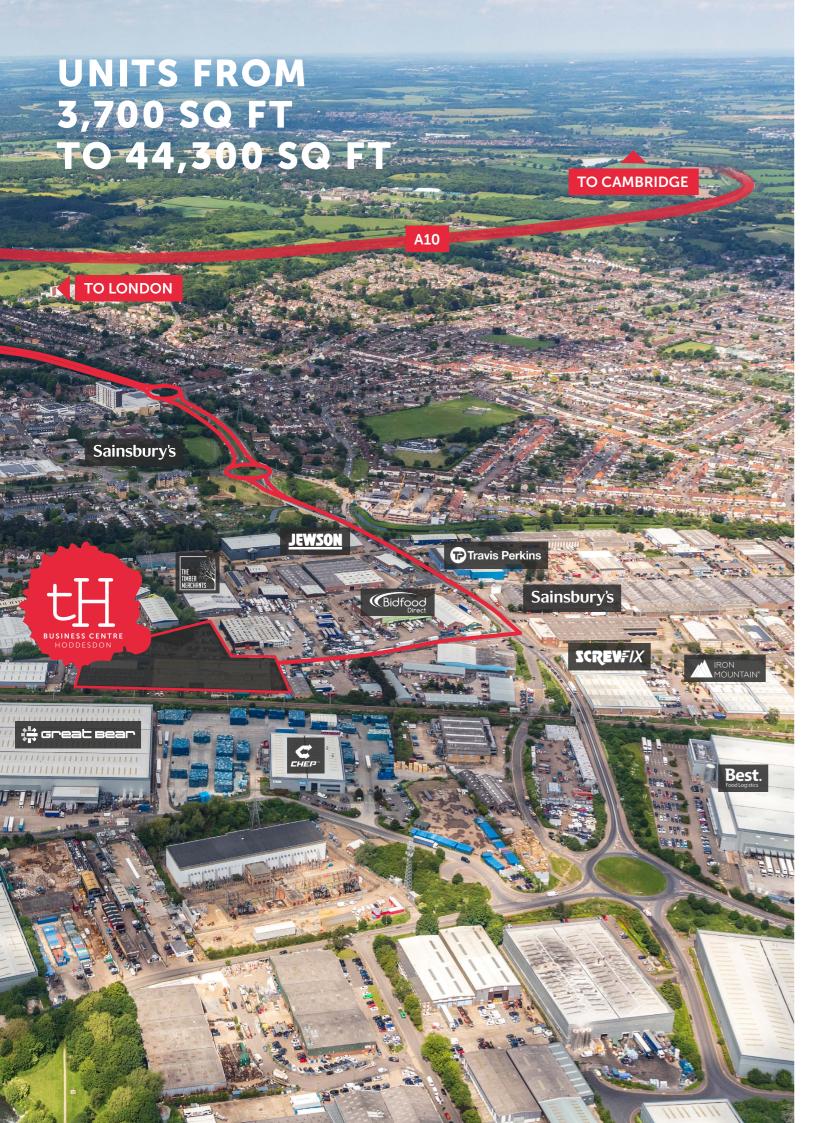

## TAVIS HOUSE BUSINESS CENTRE HODDESDON

### TAVIS HOUSE BUSINESS CENTRE, HODDESDON, IS AN INDUSTRIAL/WAREHOUSE DEVELOPMENT OF FOUR NEW BUILD UNITS, AVAILABLE Q2 2023.

| UNIT 1      | SQ    |
|-------------|-------|
| WAREHOUSE   | 19,0  |
| OFFICE      | 3,00  |
| TOTAL (GEA) | 22,00 |
| UNIT 2      | SQ    |
| WAREHOUSE   | 40,20 |
| OFFICE      | 4,10  |
| TOTAL (GEA) | 44,30 |
| UNIT 3      | SQ    |
| WAREHOUSE   | 9,50  |
| OFFICE      | 1,70  |
| TOTAL (GEA) | 11,20 |
| UNIT 4      | SQ I  |
| WAREHOUSE   | 2,75  |
|             | 95    |
| TOTAL (GEA) | 3,70  |

Units from 3,700 sq ft up to 44,300 sq ft

102 Car

Parking Spaces

Construction to

Planning for B1,

B2 & B8

BREEAM 'Excellent'

Secure Yard

## PRIME LAST MILE LOCATION

Hoddesdon is located in the South East of England within Hertfordshire and forms part of the London commuter belt approximately 6 miles west of Harlow, 11 miles north of Enfield, 11 miles east of Welwyn Garden City and 31 miles north of Central London. The town is regarded as a strong South East location and popular with many high profile occupiers who can access all of Greater London by HGV within 2 hours with excellent links via the A10 and M25 London Orbital.