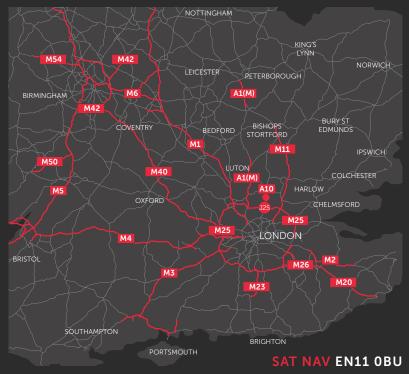

## PRIME LAST MILE LOCATION

Hoddesdon is located in the South East of England within Hertfordshire and forms part of the London commuter belt approximately 6 miles west of Harlow, 11 miles north of Enfield, 11 miles east of Welwyn Garden City and 31 miles north of Central London. The town is regarded as a strong South East location and popular with many high profile occupiers who can access all of Greater London by HGV within 2 hours with excellent links via the A10 and M25 London Orbital.

M25 6.5 MILES / 12 MINS
CENTRAL LONDON 35.0 MILES / 50 MINS
LUTON 25.2 MILES / 45 MINS
OXFORD 75.1 MILES / 1HR 20 MINS
BIRMINGHAM 120 MILES / 2HR 10 MINS

LONDON EUSTON 40 MINS
LUTON 50 MINS
OXFORD 1HR 38 MINS

LONDON CITY 46 MINS LUTON 48 MINS HEATHROW 51 MINS

**RENT**Rent on Application

**BUSINESS RATES**Upon Enquiry

**TENURE**To Let

**TERMS** 

The property is available by way of a new Full Repairing and Insuring Lease on terms to be negotiated