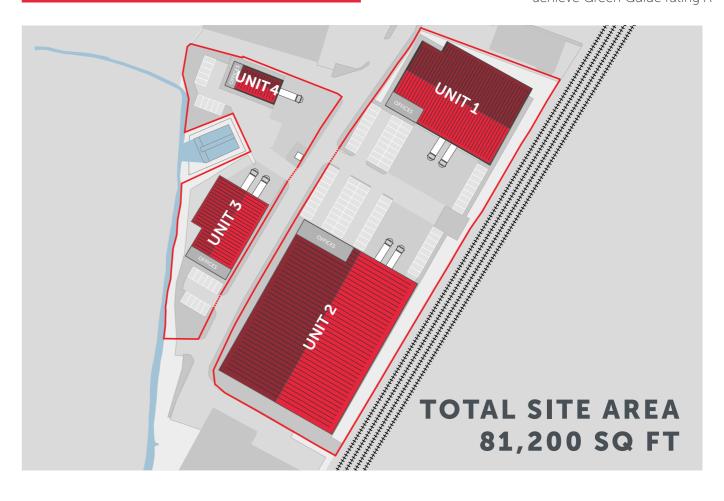

### TAVIS HOUSE BUSINESS CENTRE, HODDESDON, IS AN INDUSTRIAL/WAREHOUSE DEVELOPMENT OF FOUR NEW BUILD UNITS, AVAILABLE Q2 2023.

| UNIT 1      | SQ    |
|-------------|-------|
| WAREHOUSE   | 19,0  |
| OFFICE      | 3,00  |
| TOTAL (GEA) | 22,00 |
| UNIT 2      | SQ    |
| WAREHOUSE   | 40,20 |
| OFFICE      | 4,10  |
| TOTAL (GEA) | 44,30 |
| UNIT 3      | SQ    |
| WAREHOUSE   | 9,50  |
| OFFICE      | 1,70  |
| TOTAL (GEA) | 11,20 |
| UNIT 4      | SQ I  |
| WAREHOUSE   | 2,75  |
|             | 95    |
| TOTAL (GEA) | 3,70  |

Units from 3,700 sq ft up to 44,300 sq ft

102 Car

Parking Spaces

Construction to

Planning for B1,

B2 & B8

BREEAM 'Excellent'

Secure Yard