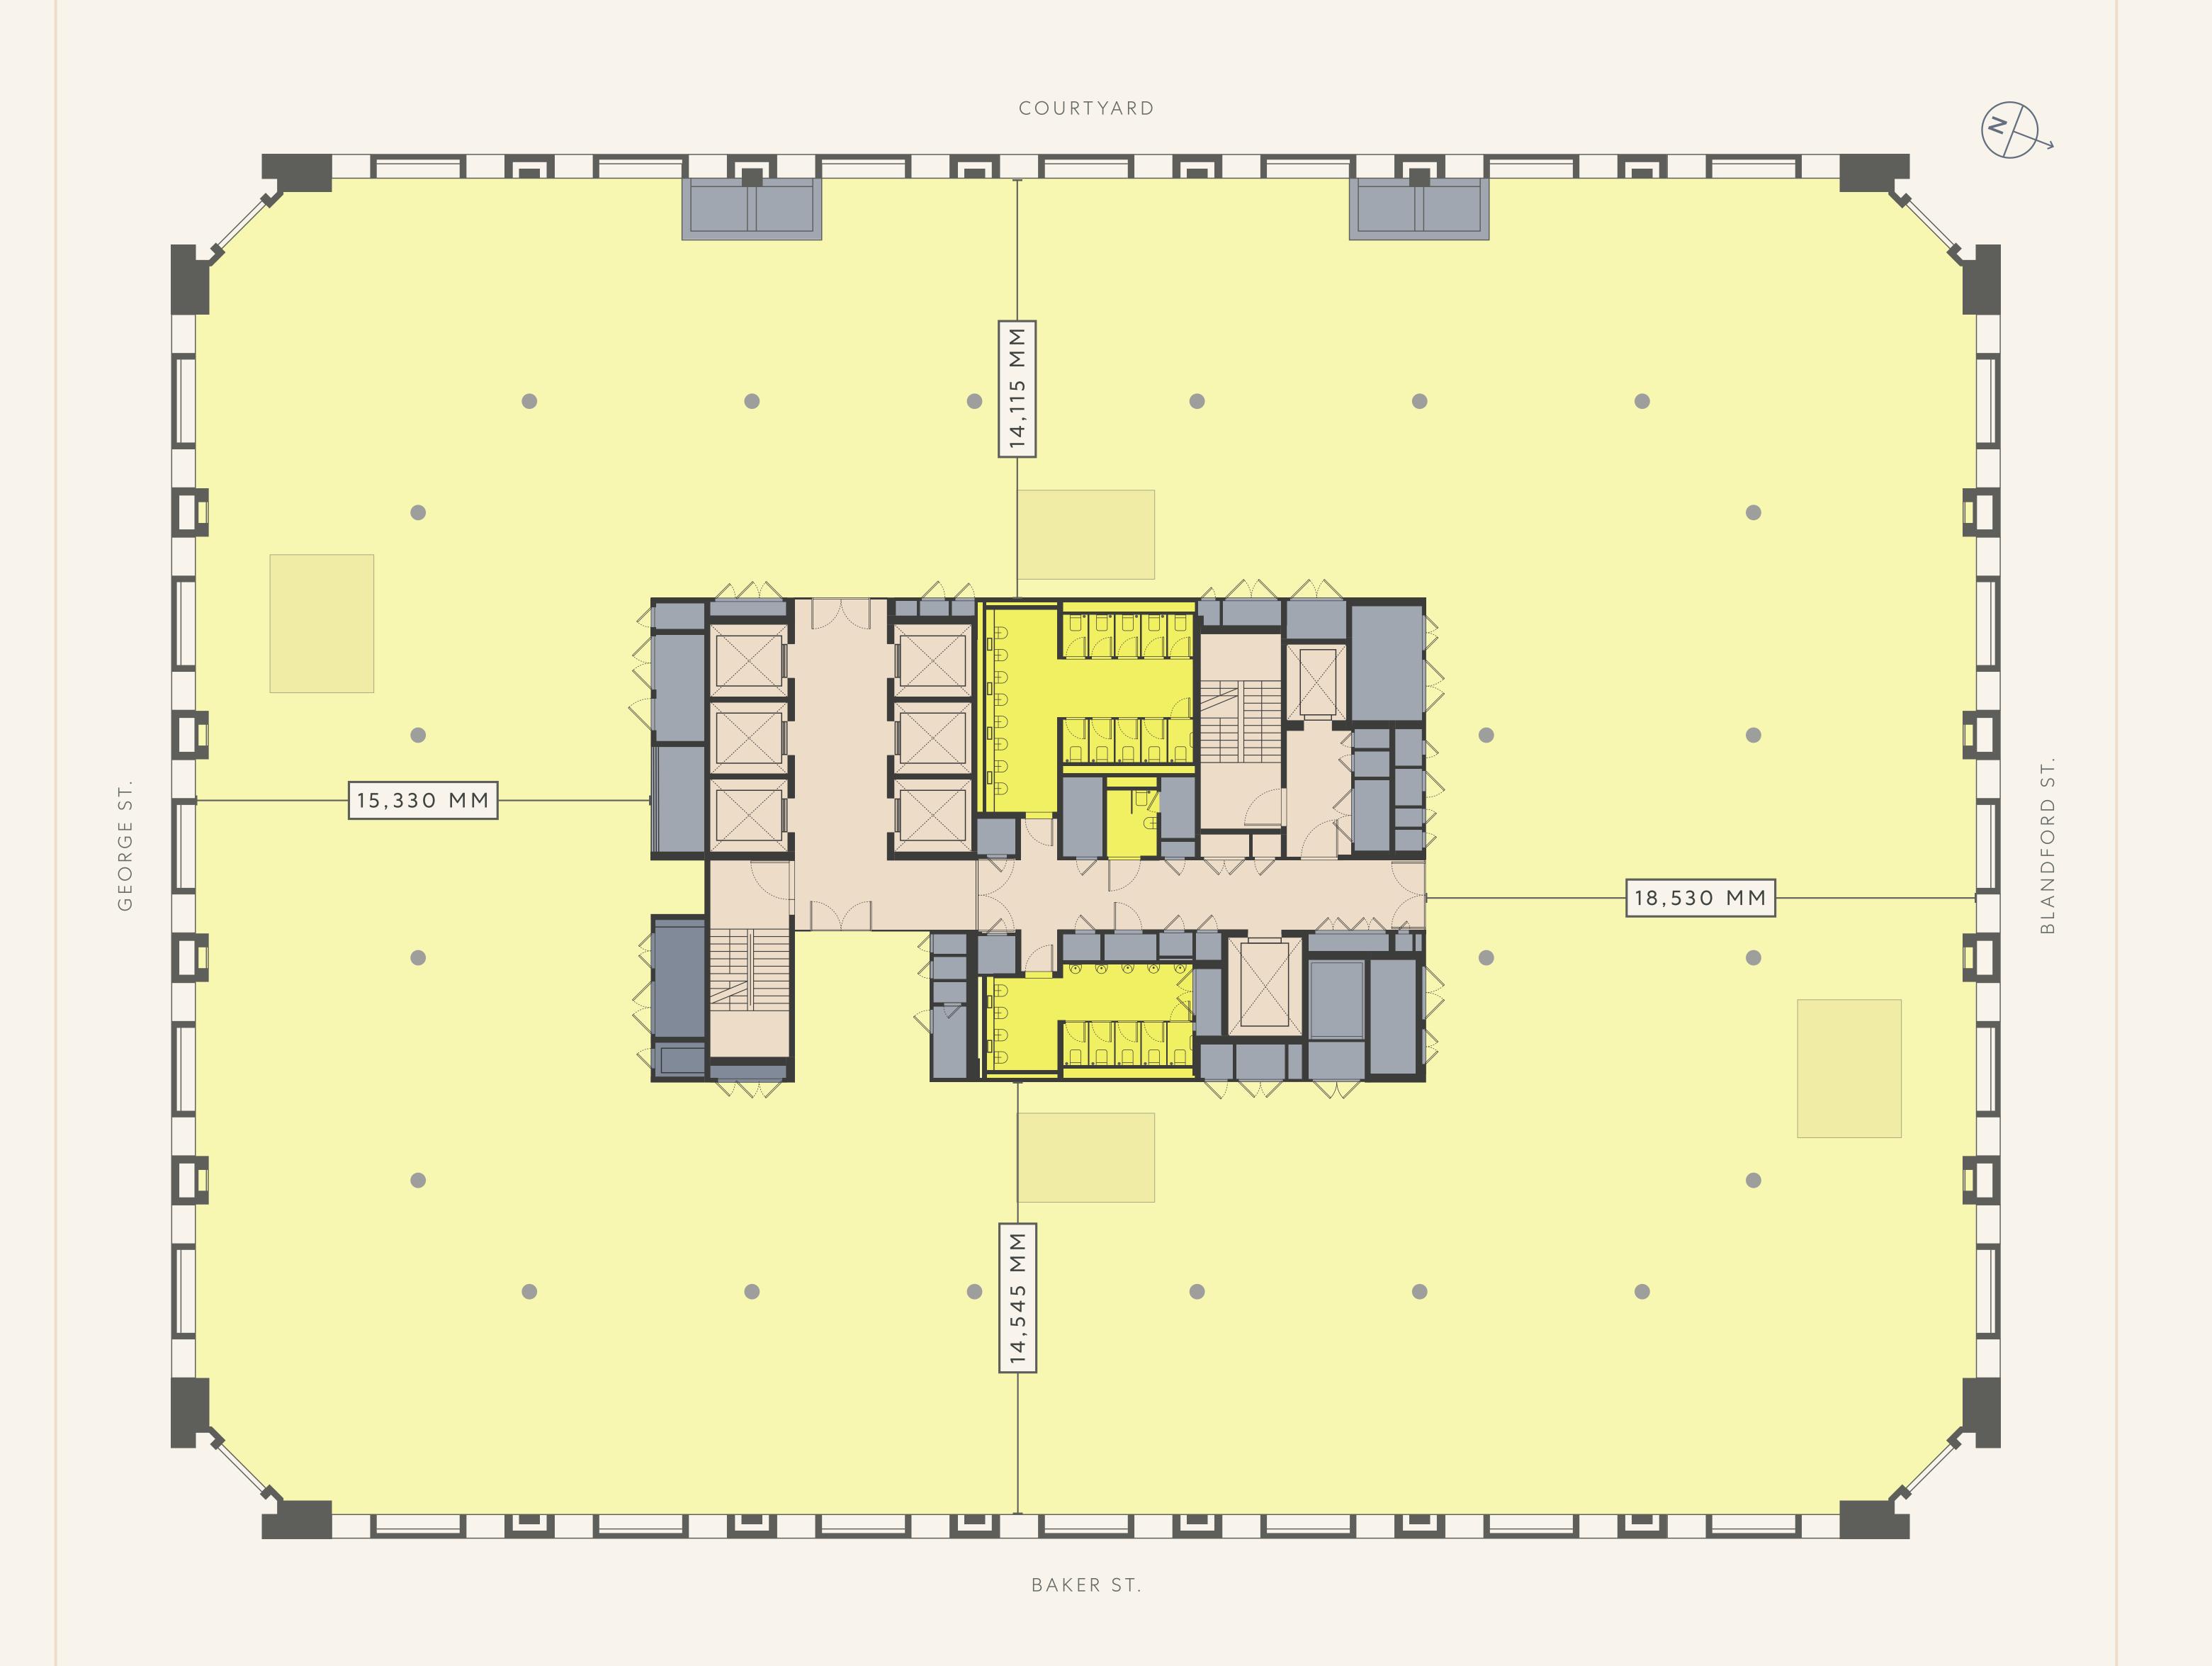

### SCHEDULE OF AREAS

### FIRST / SECOND FLOOR PLAN

Office space
Common areas (stairs / lifts)
WCs

Back of house Soft spots

| sq m³ | sq ft* | FLOOR  |
|-------|--------|--------|
| 2,274 | 24,477 | Second |
| 2,274 | 24,477 | First  |
| 4,548 | 48,954 | TOTAL  |

\*Subject to measurement on practical completion.