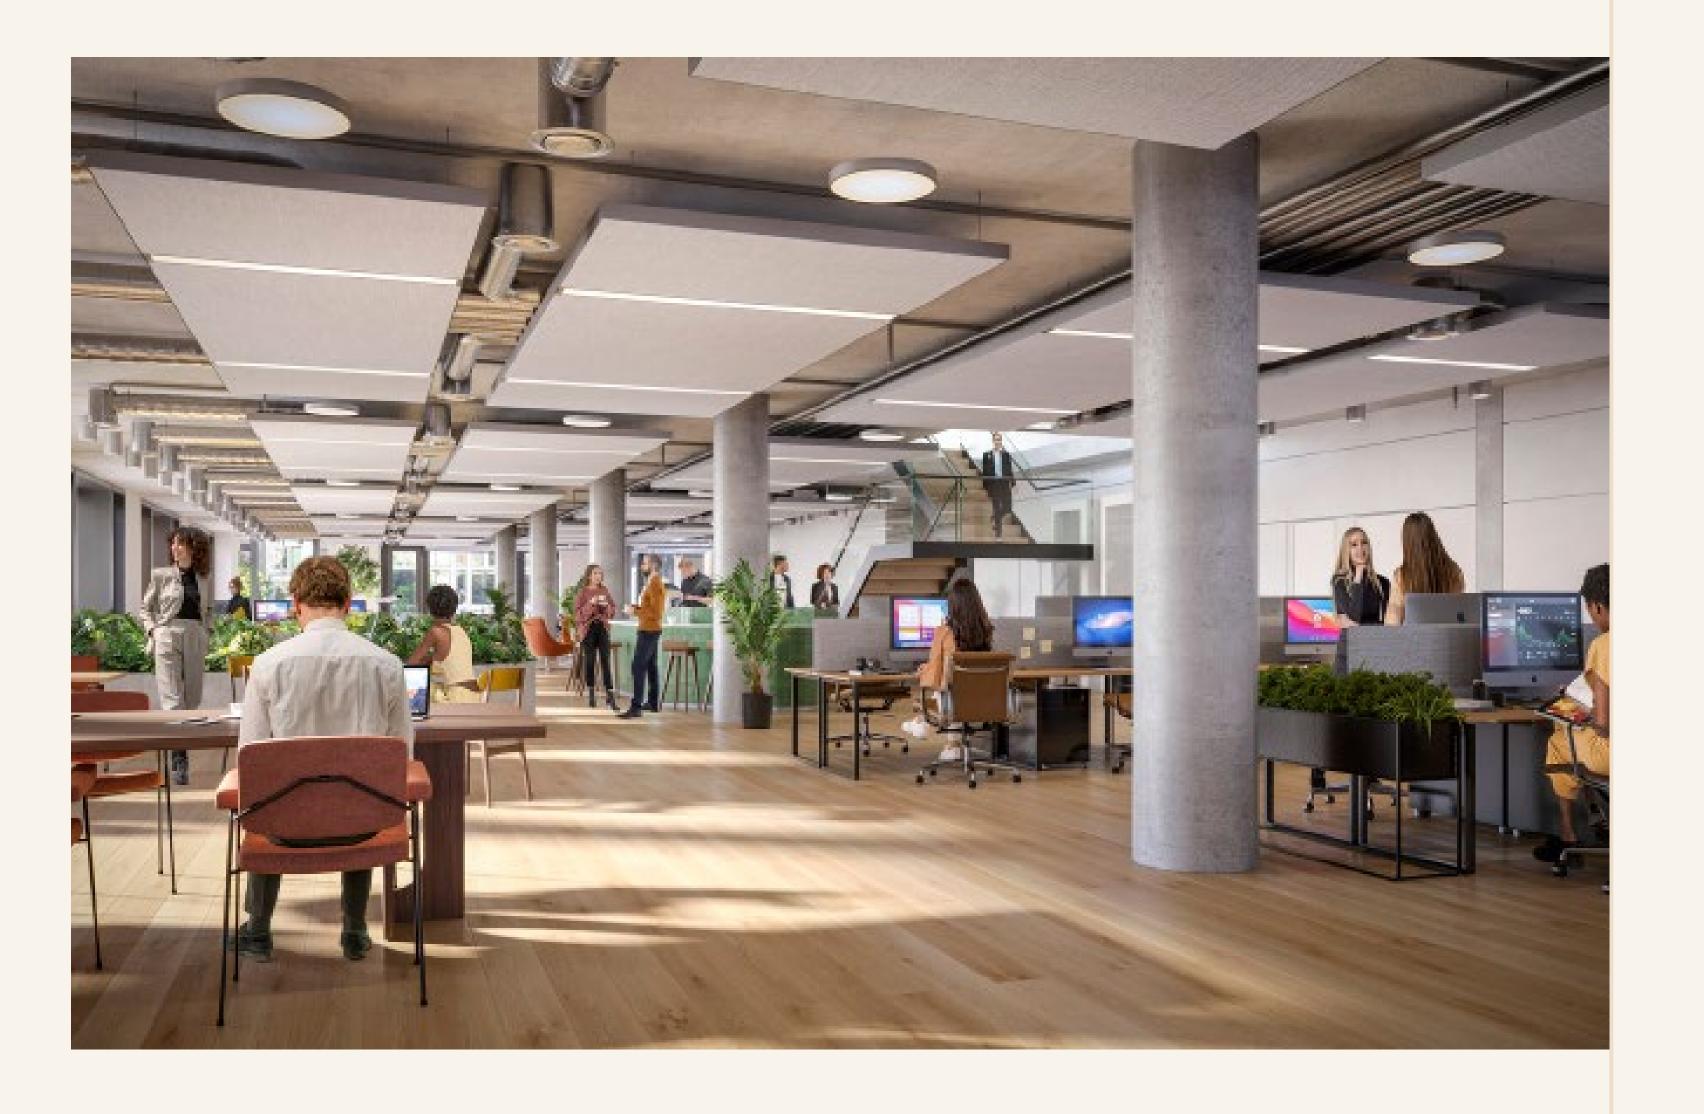

## 25 BAKER ST. W1

MARYLEBONE MADE

Minutes north of Mayfair, Marylebone is an intelligent move for businesses looking for the very best of London to hand. The arrival of 25 Baker St. brings the quality of space that's highly sought after.

#### Summary specification

- ➤ 204,437 sq ft of office space, over 75% pre-let leaving 48,954 sq ft available
- 27,500 sq ft of new retail space across 20 units,
   41 apartments and penthouses
- ► 1,614 sq ft of Skyroom amenity space with a 1,615 sq ft communal terrace
- A new beautifully landscaped pedestrianised public courtyard, providing a very special oasis with fantastic new amenity
- Striking voluminous reception
- In-house café facility offering informal collaborative space
- ► Generous, flexible floorplates with opportunity to link floors
- Completion to CAT A
- > Acoustic rafts with integrated LED lighting
- > 300mm raised floor with under floor fresh air and ceiling mounted fan coil units
- ► 314 cycle spaces allocated pro-rata
- ► 19 showers available
- ► 315 lockers allocated pro-rata
- An Intelligent Building that delivers for the digital future
- An all-electric and net zero carbon building on completion
- Targeting on completion:
- WiredScore Platinum
- ▶ BREEAM Outstanding
- > LEED Gold
- ▷ EPC Rating 'A'
- D NABERS UK 4.5