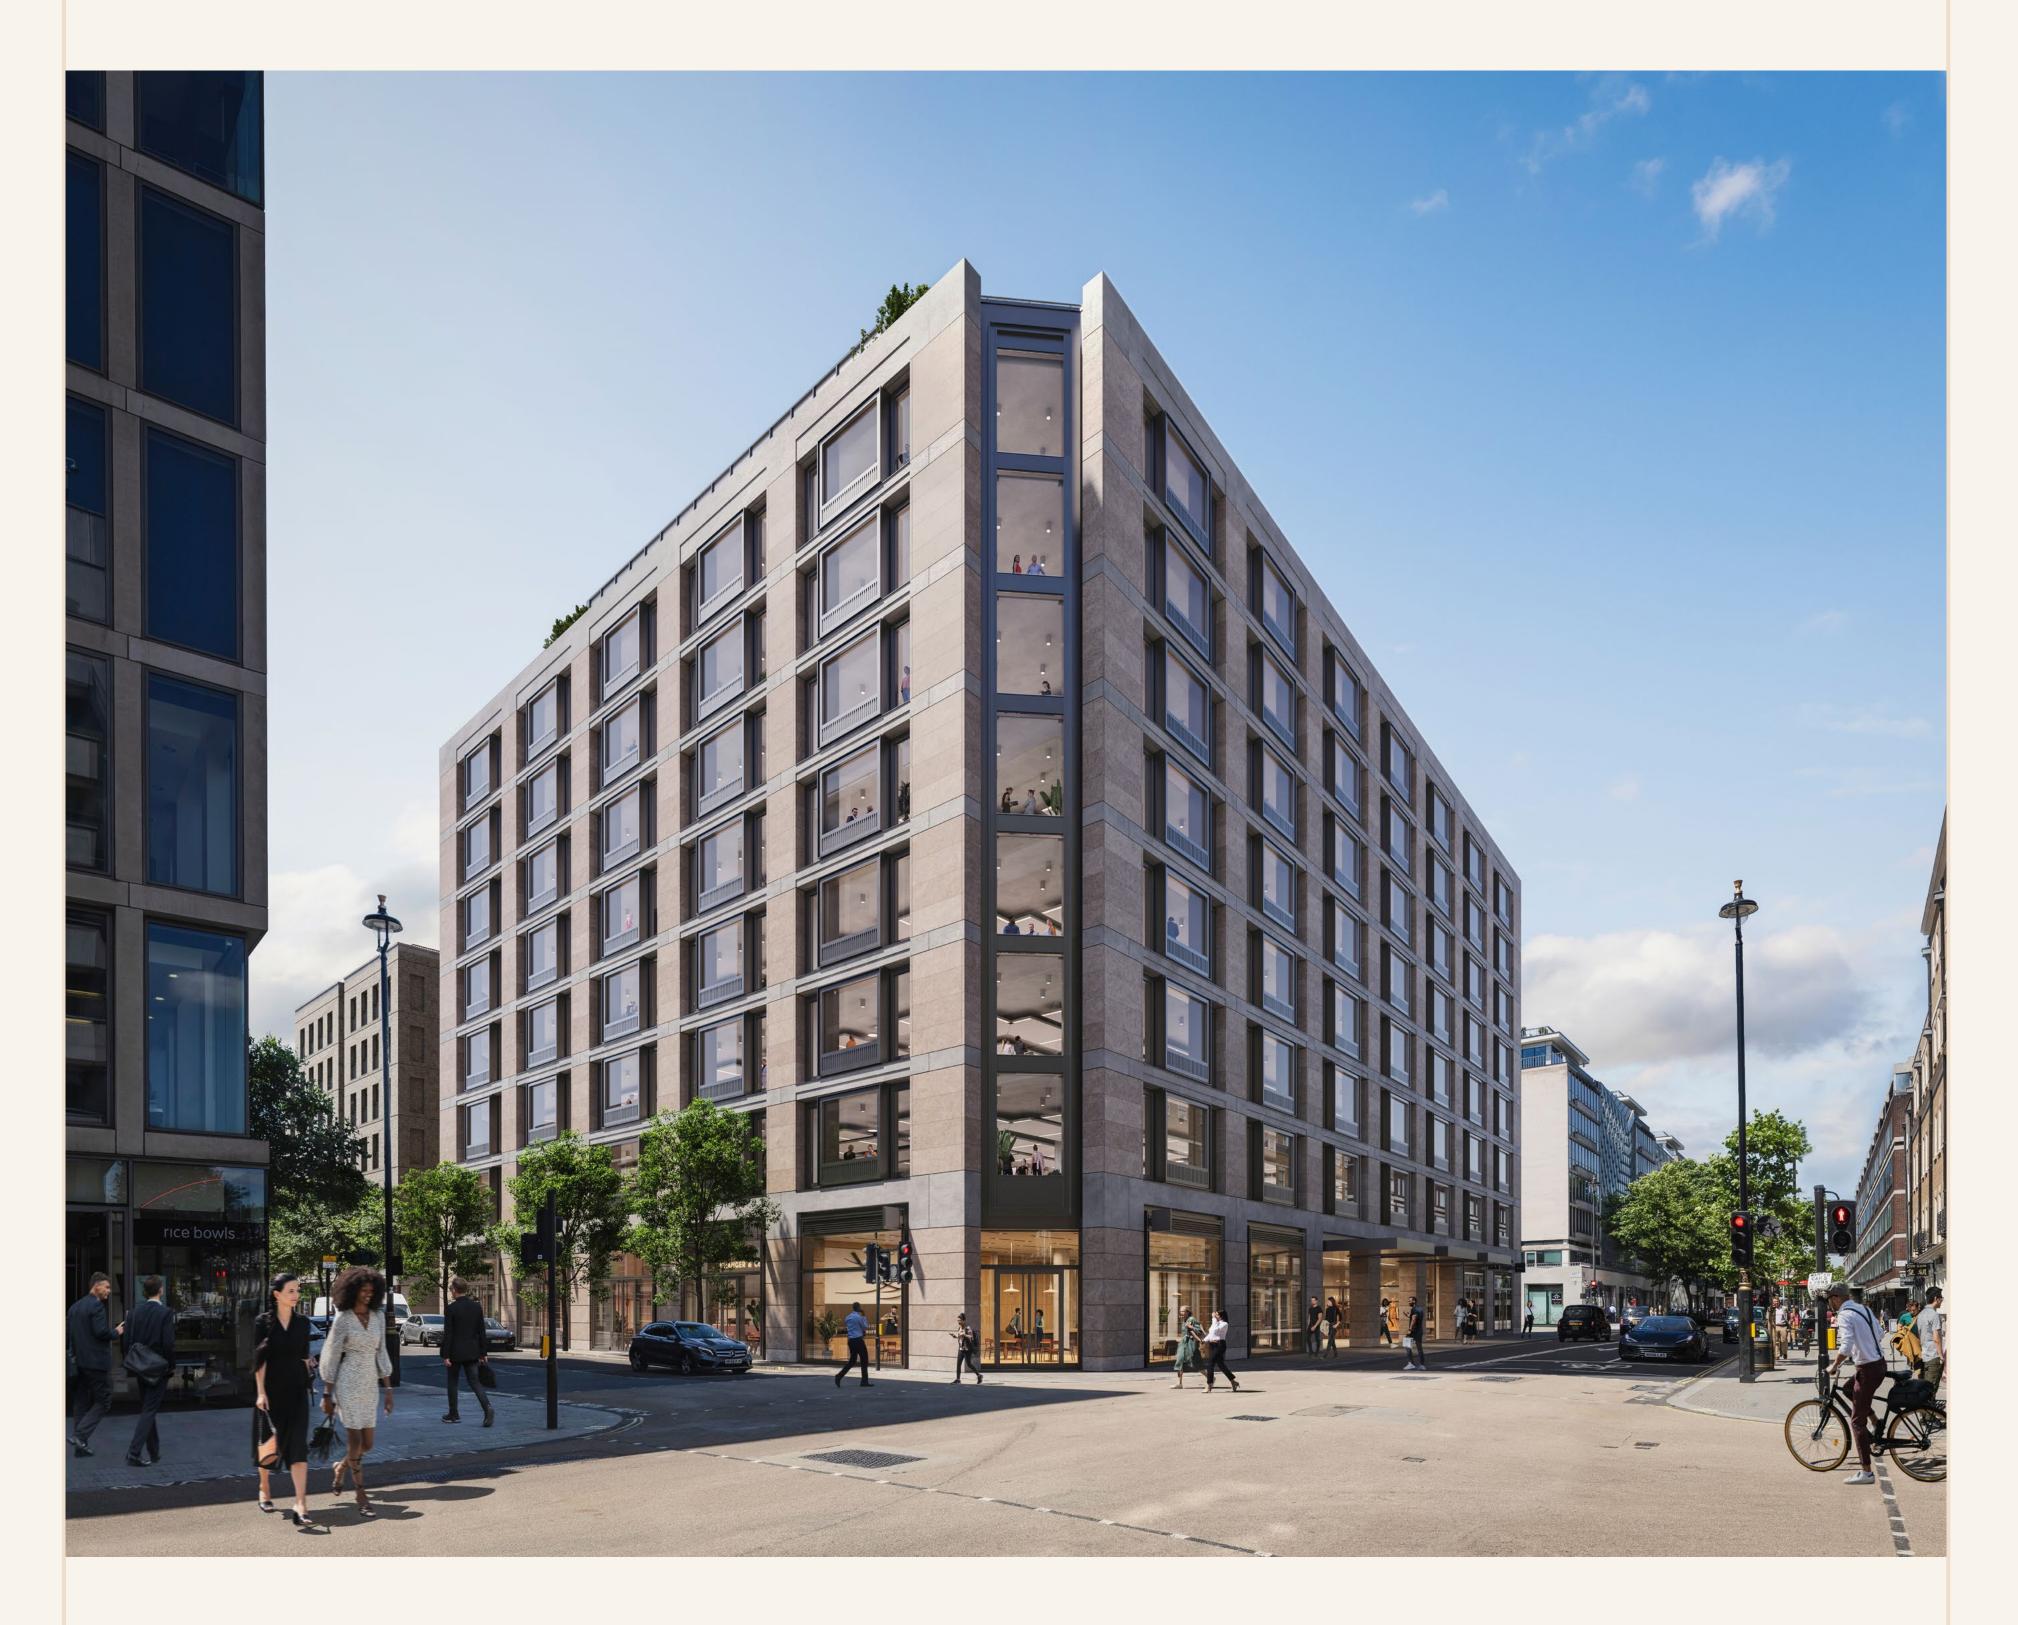

## 25 BAKER ST. W1

MARYLEBONE MADE

Minutes north of Mayfair, Marylebone is an intelligent move for businesses looking for the very best of London to hand. The arrival of 25 Baker St. brings the quality of space that's highly sought after.

204,437 sq ft of next generation office space, over 75% pre-let, leaving 48,954 sq ft available.

Practical completion end of 2024.

#### Summary specification

- ➤ 204,437 sq ft of office space, over 75% pre-let leaving 48,954 sq ft available
- 27,500 sq ft of new retail space across 20 units,
   41 apartments and penthouses
- ► 1,614 sq ft of Skyroom amenity space with a 1,615 sq ft communal terrace
- A new beautifully landscaped pedestrianised public courtyard, providing a very special oasis with fantastic new amenity
- Striking voluminous reception
- In-house café facility offering informal collaborative space
- ► Generous, flexible floorplates with opportunity to link floors
- Completion to CAT A
- > Acoustic rafts with integrated LED lighting
- > 300mm raised floor with under floor fresh air and ceiling mounted fan coil units
- ► 314 cycle spaces allocated pro-rata
- ► 19 showers available
- ► 315 lockers allocated pro-rata
- An Intelligent Building that delivers for the digital future
- An all-electric and net zero carbon building on completion
- Targeting on completion:
- WiredScore Platinum
- ▶ BREEAM Outstanding
- > LEED Gold
- ▷ EPC Rating 'A'
- D NABERS UK 4.5