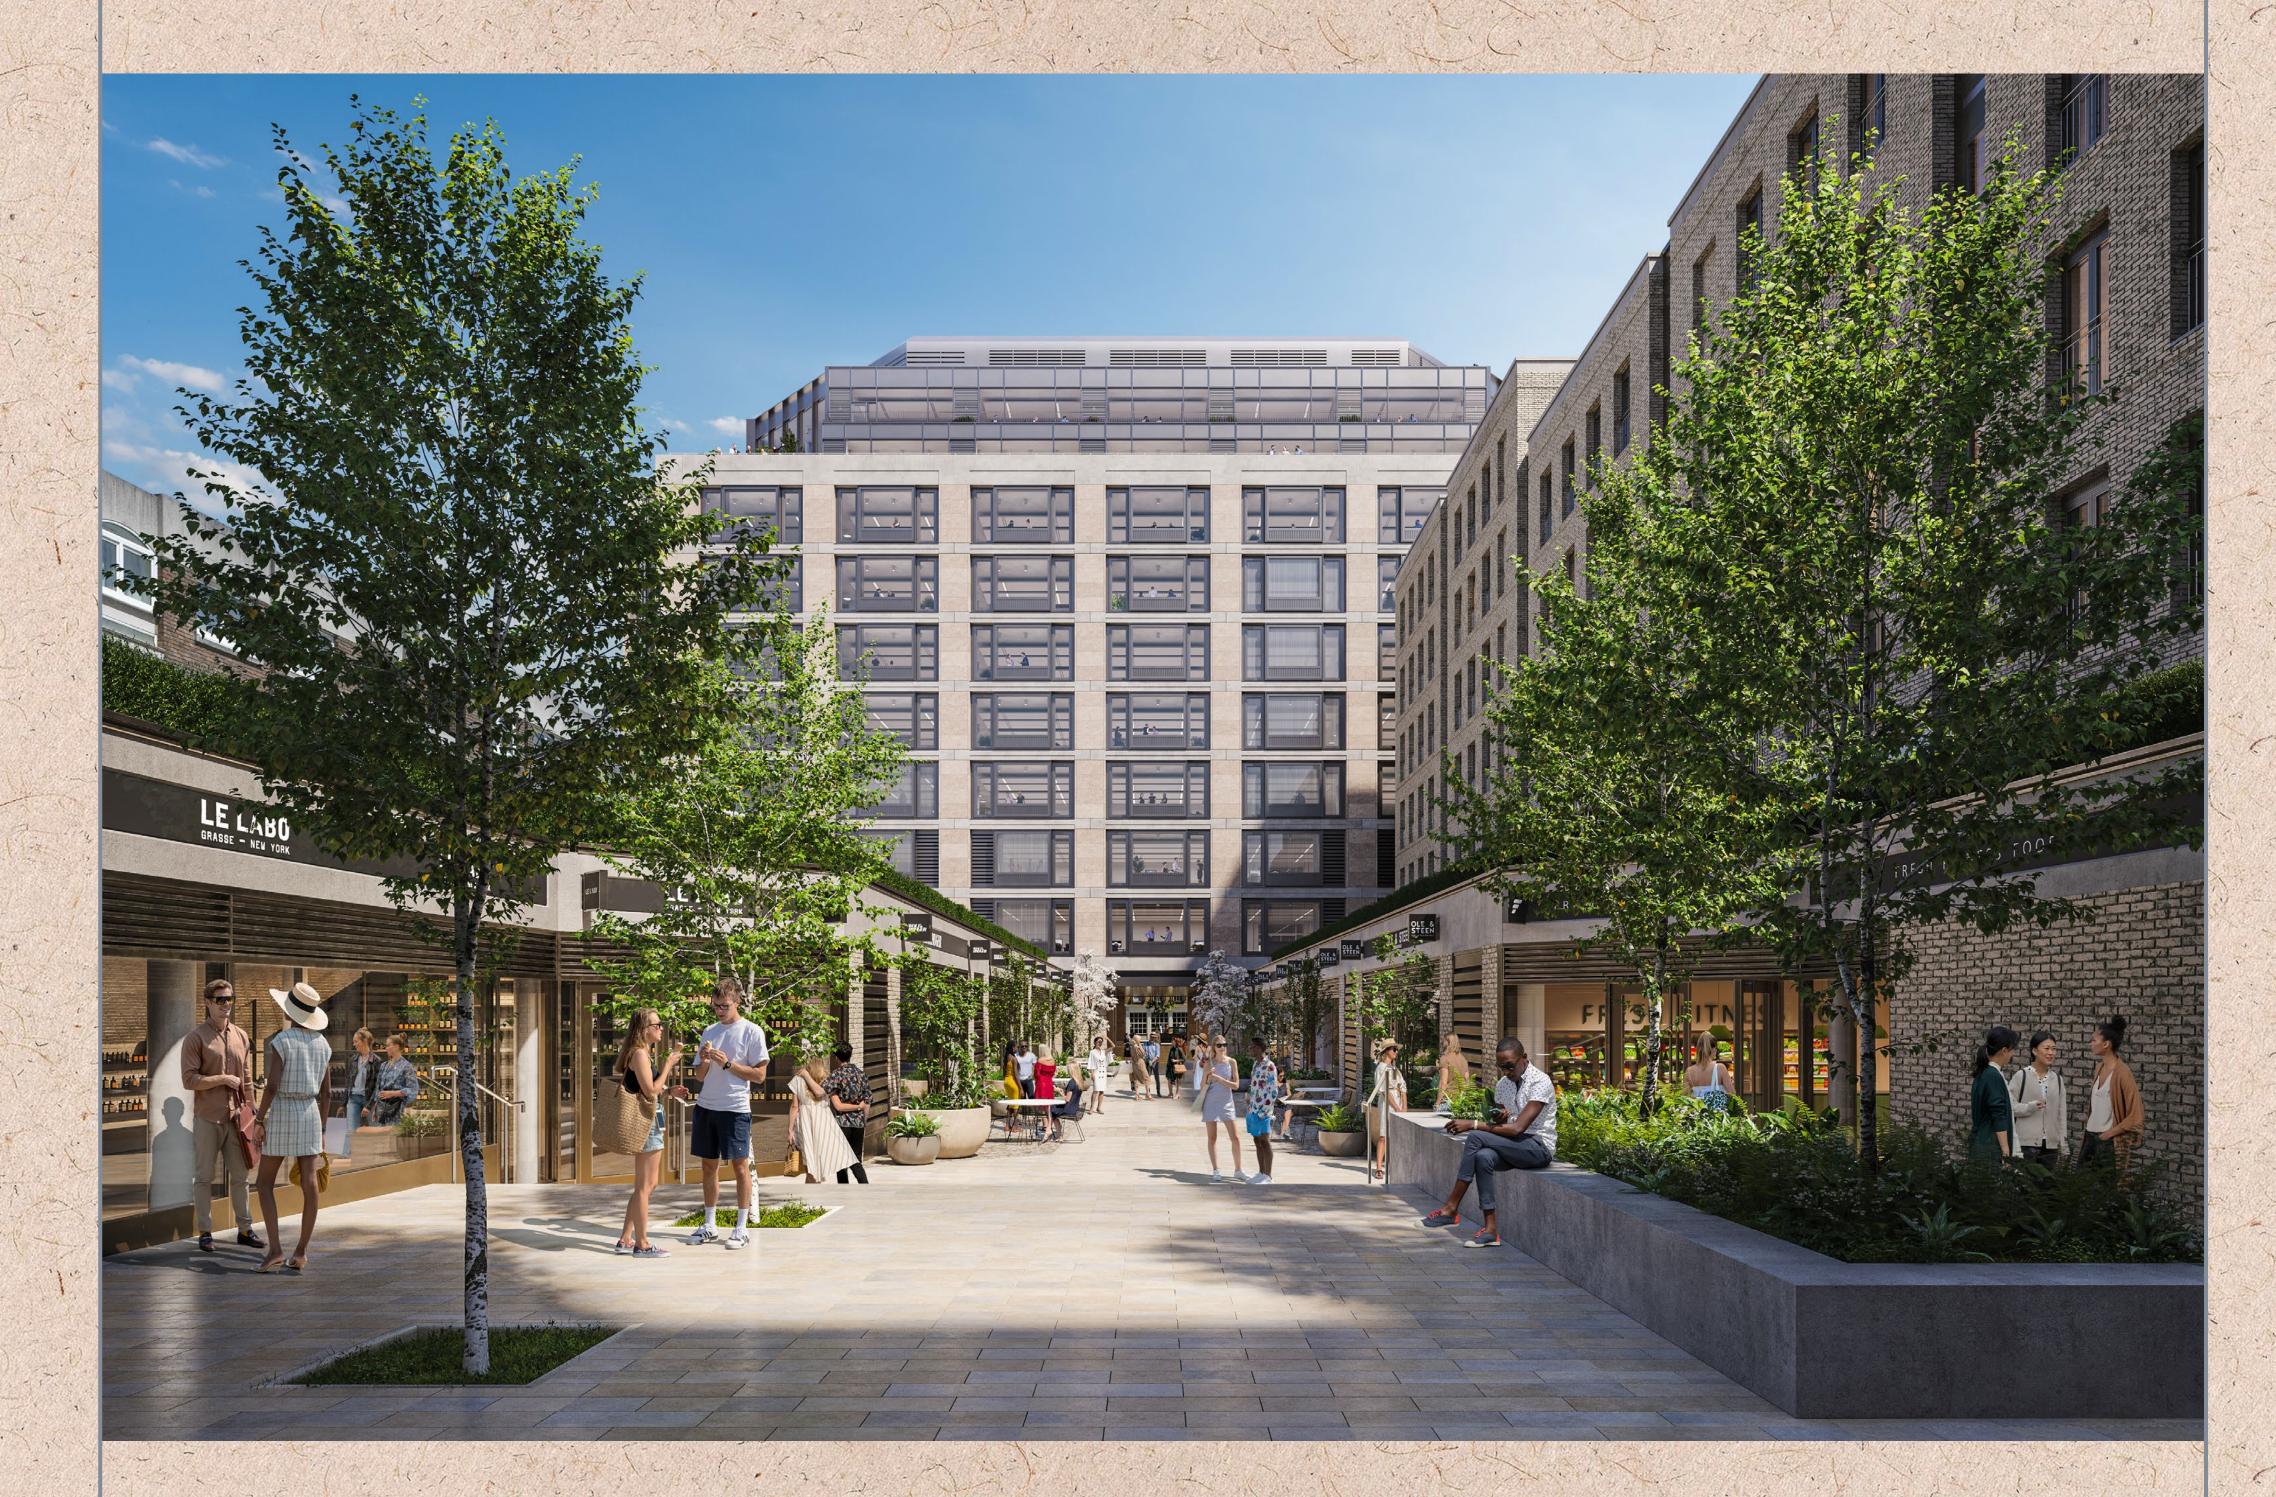

## 25 BAKER ST. W1

MARYLEBONE MADE

Minutes north of Mayfair, Marylebone is an intelligent move for businesses looking for the very best of London to hand. The arrival of 25 Baker St. brings the quality of space that's highly sought after.

#### Summary specification

- ➤ 204,437 sq ft of office space, over 75% pre-let leaving 48,954 sq ft available
- 27,500 sq ft of new retail space across 20 units,
   41 apartments and penthouses
- ► 1,614 sq ft of Skyroom amenity space with a 1,615 sq ft communal terrace
- A new beautifully landscaped pedestrianised public courtyard, providing a very special oasis with fantastic new amenity
- Striking voluminous reception
- In-house café facility offering informal collaborative space
- ► Generous, flexible floorplates with opportunity to link floors
- Completion to CAT A
- > Acoustic rafts with integrated LED lighting
- > 300mm raised floor with under floor fresh air and ceiling mounted fan coil units
- ► 314 cycle spaces allocated pro-rata
- ► 19 showers available
- ► 315 lockers allocated pro-rata
- An Intelligent Building that delivers for the digital future
- An all-electric and net zero carbon building on completion
- Targeting on completion:
- WiredScore Platinum
- ▶ BREEAM Outstanding
- > LEED Gold
- ▷ EPC Rating 'A'
- D NABERS UK 4.5