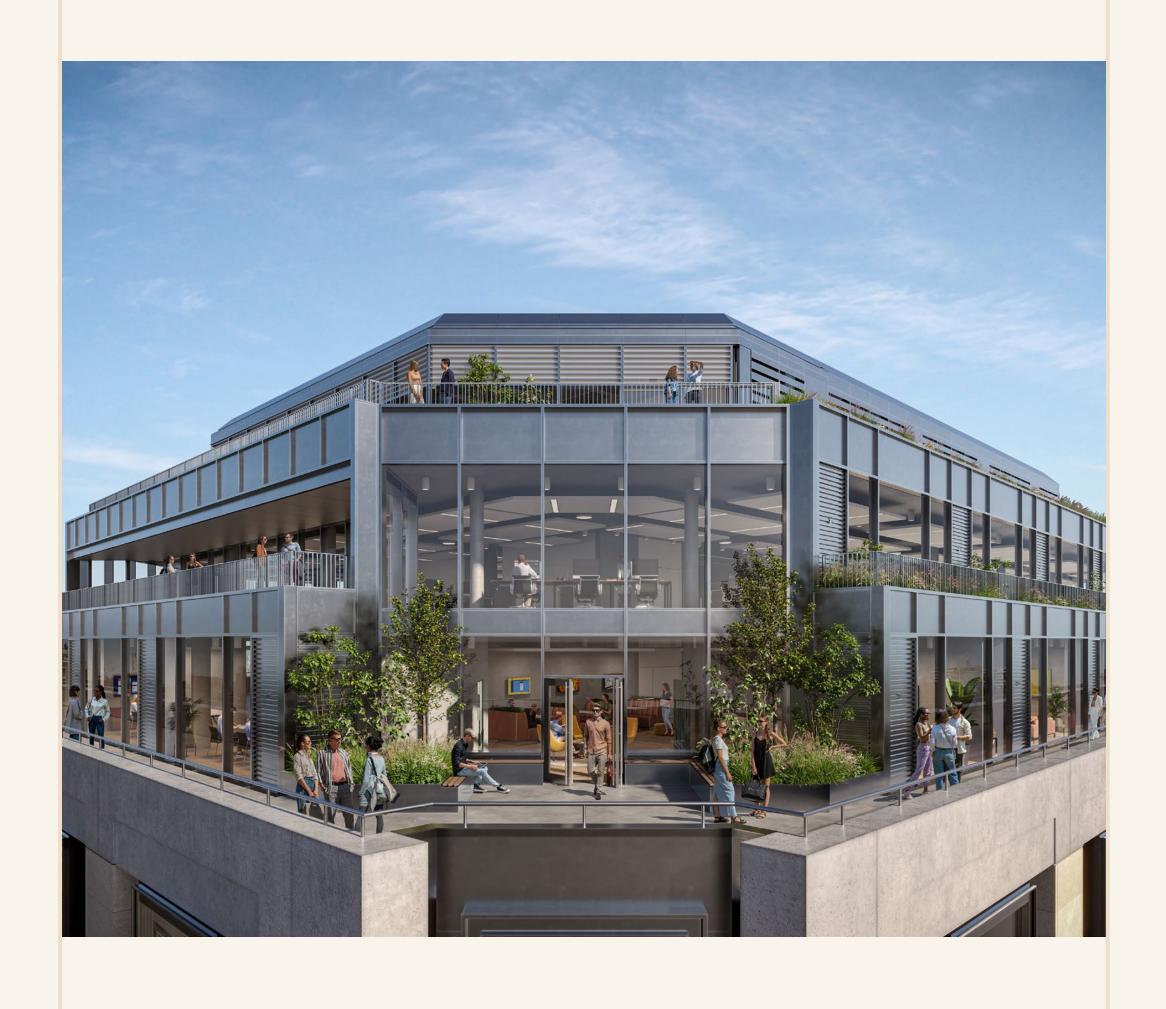

## 25 BAKER ST. W1

MARYLEBONE MADE

Minutes north of Mayfair, Marylebone is an intelligent move for businesses looking for the very best of London to hand. The arrival of 25 Baker St. brings the quality of space that's highly sought after.

204,437 sq ft of next generation office space, over 75% pre-let, leaving 48,954 sq ft available.

Practical completion end of 2024.

#### Summary specification

- ➤ 204,437 sq ft of office space, over 75% pre-let leaving 48,954 sq ft available
- 27,500 sq ft of new retail space across 20 units,
   41 apartments and penthouses
- ► 1,614 sq ft of Skyroom amenity space with a 1,615 sq ft communal terrace
- A new beautifully landscaped pedestrianised public courtyard, providing a very special oasis with fantastic new amenity
- Striking voluminous reception
- In-house café facility offering informal collaborative space
- ► Generous, flexible floorplates with opportunity to link floors
- Completion to CAT A
- > Acoustic rafts with integrated LED lighting
- > 300mm raised floor with under floor fresh air and ceiling mounted fan coil units
- ► 314 cycle spaces allocated pro-rata
- ► 19 showers available
- ► 315 lockers allocated pro-rata
- An Intelligent Building that delivers for the digital future
- An all-electric and net zero carbon building on completion
- Targeting on completion:
- WiredScore Platinum
- ▶ BREEAM Outstanding
- > LEED Gold
- ▷ EPC Rating 'A'
- D NABERS UK 4.5