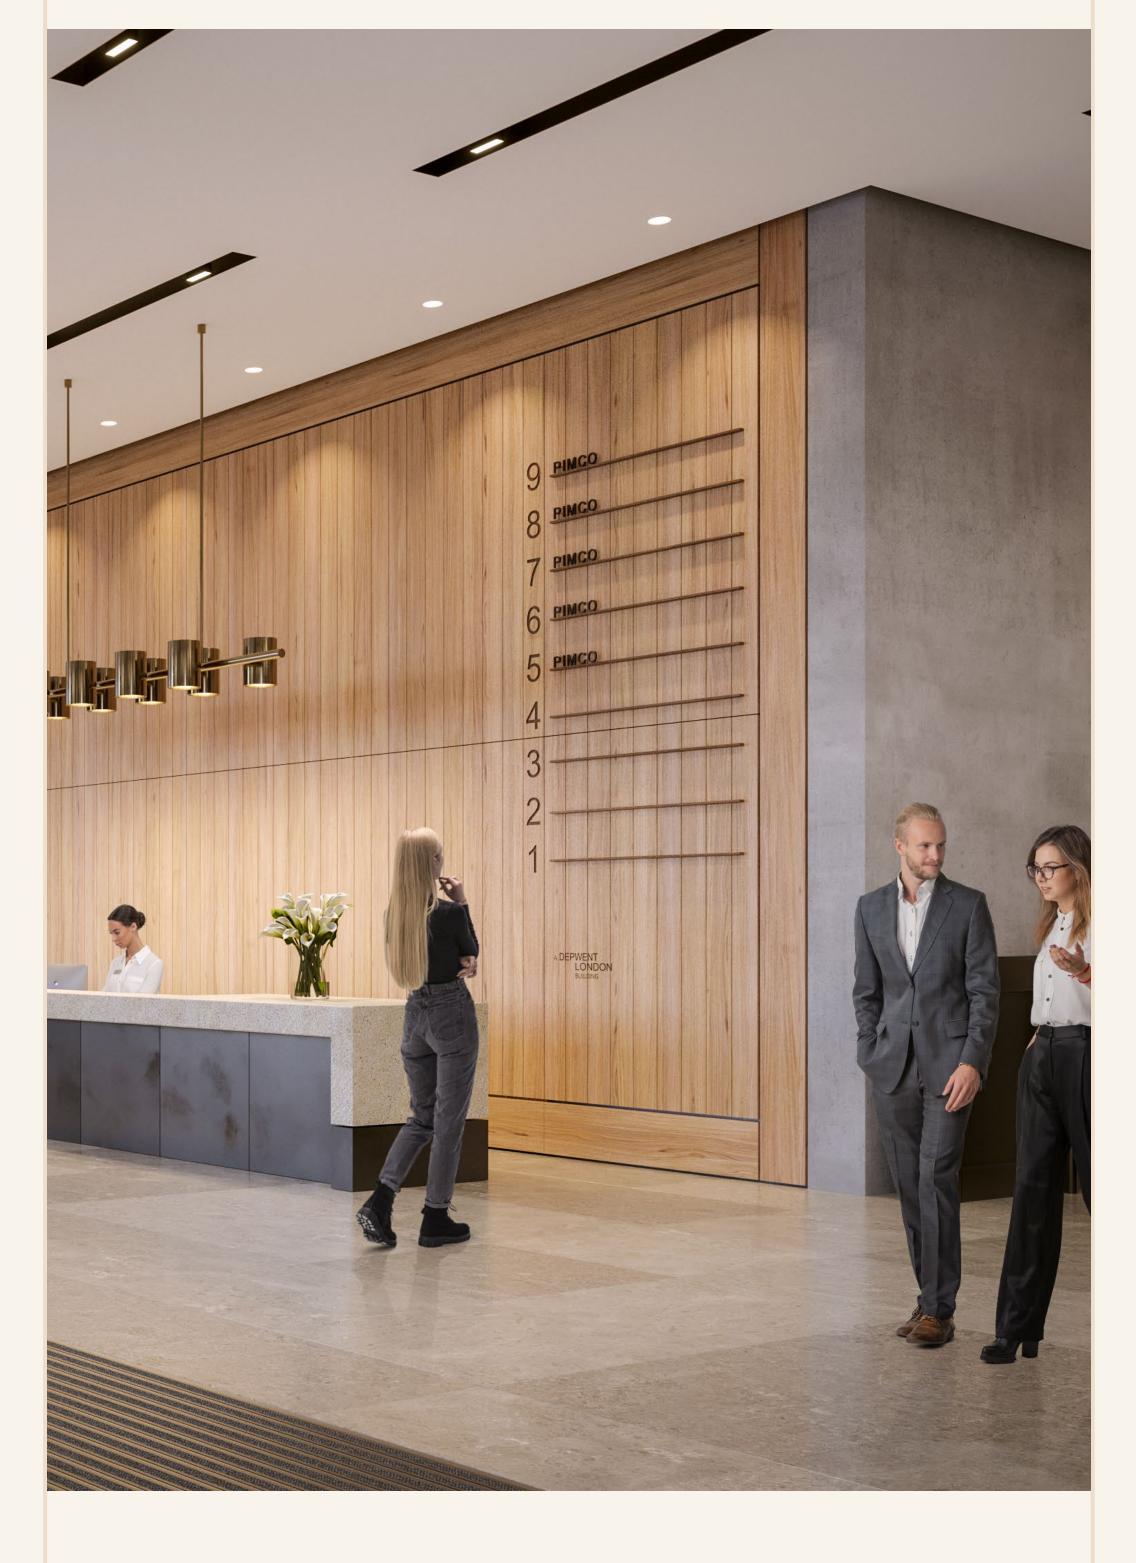

#### Summary specification

- ➤ 204,437 sq ft of office space, over 75% pre-let leaving 48,954 sq ft available
- 27,500 sq ft of new retail space across 20 units,
   41 apartments and penthouses
- ► 1,614 sq ft of Skyroom amenity space with a 1,615 sq ft communal terrace
- A new beautifully landscaped pedestrianised public courtyard, providing a very special oasis with fantastic new amenity
- Striking voluminous reception
- In-house café facility offering informal collaborative space
- ► Generous, flexible floorplates with opportunity to link floors
- Completion to CAT A
- > Acoustic rafts with integrated LED lighting
- > 300mm raised floor with under floor fresh air and ceiling mounted fan coil units
- ► 314 cycle spaces allocated pro-rata
- ► 19 showers available
- ► 315 lockers allocated pro-rata
- An Intelligent Building that delivers for the digital future
- An all-electric and net zero carbon building on completion
- Targeting on completion:
- WiredScore Platinum
- ▶ BREEAM Outstanding
- > LEED Gold
- ▷ EPC Rating 'A'
- D NABERS UK 4.5