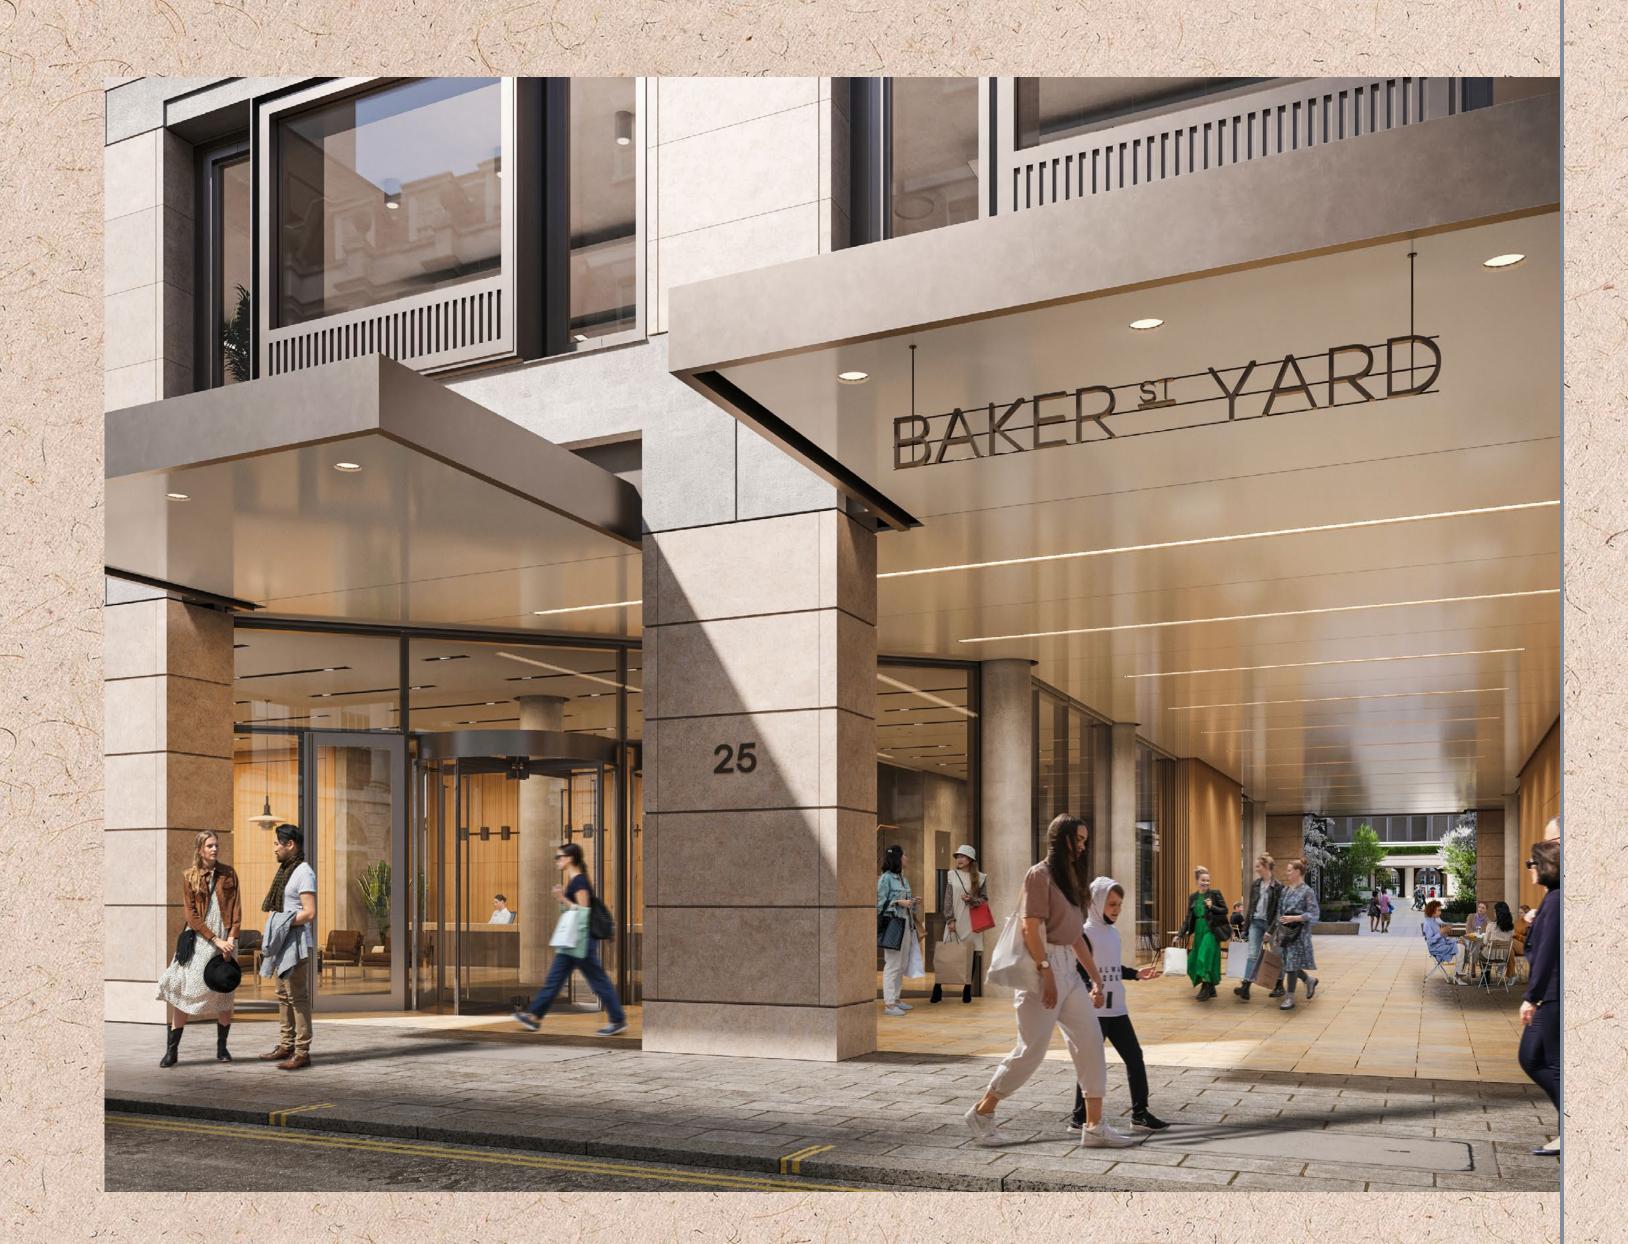

## 25 BAKER ST. W1

MARYLEBONE MADE

Minutes north of Mayfair, Marylebone is an intelligent move for businesses looking for the very best of London to hand. The arrival of 25 Baker St. brings the quality of space that's highly sought after.

#### Summary specification

- ➤ 204,437 sq ft of office space, over 75% pre-let leaving 48,954 sq ft available
- 27,500 sq ft of new retail space across 20 units,
   41 apartments and penthouses
- ► 1,614 sq ft of Skyroom amenity space with a 1,615 sq ft communal terrace
- A new beautifully landscaped pedestrianised public courtyard, providing a very special oasis with fantastic new amenity
- Striking voluminous reception
- In-house café facility offering informal collaborative space
- ► Generous, flexible floorplates with opportunity to link floors
- Completion to CAT A
- > Acoustic rafts with integrated LED lighting
- > 300mm raised floor with under floor fresh air and ceiling mounted fan coil units
- ► 314 cycle spaces allocated pro-rata
- ► 19 showers available
- ► 315 lockers allocated pro-rata
- An Intelligent Building that delivers for the digital future
- An all-electric and net zero carbon building on completion
- Targeting on completion:
- WiredScore Platinum
- ▶ BREEAM Outstanding
- > LEED Gold
- ▷ EPC Rating 'A'
- D NABERS UK 4.5