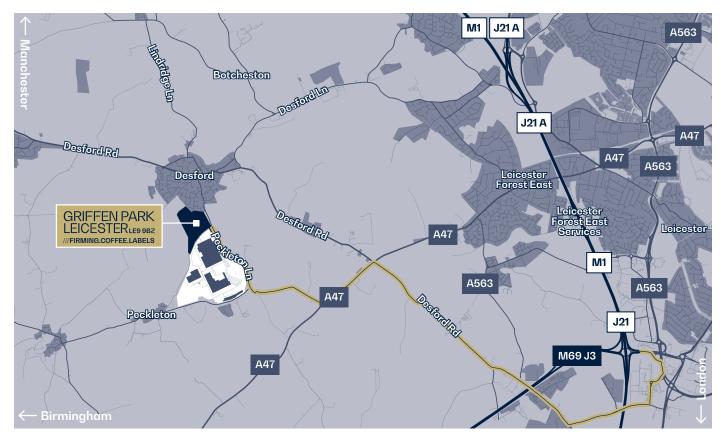

## **LOCATION**

| niles<br>niles |
|----------------|
| niles          |
|                |
| niles          |
| ınce           |
| niles          |
| niles          |
| niles          |
| ľ              |

| Destination            | Distance   |
|------------------------|------------|
| M1 21A                 | 5.7 miles  |
| M69 J3                 | 6.4 miles  |
| Leicester              | 7.3 miles  |
| M6 J2                  | 16.5 miles |
| Birmingham             | 34.4 miles |
| Central London         | 104 miles  |
| Rail Freight Terminals | Distance   |
| Birch Coppice          | 17 miles   |
| Hams Hall              | 24 miles   |
| Daventry (DIRFT)       | 25 miles   |