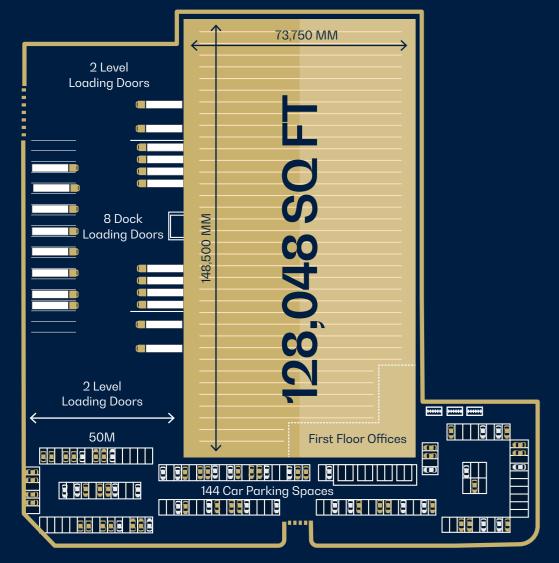

## UNIT1 AVAILABLE TO LET 128 0/18 SO ET

128,048 SQ FT (11,896 SQ M)

| UNIT1                 | SQ FT   | SQ M   |
|-----------------------|---------|--------|
| WAREHOUSE             | 117,801 | 10,944 |
| FF OFFICE             | 4,413   | 410    |
| SF OFFICE             | 4,413   | 410    |
| ADDITIONAL OPS OFFICE | 1,421   | 132    |
| Total                 | 128,048 | 11,896 |

4 Level Loading Doors

8 Dock Loading Doors

First Floor Offices

12.5m Minimimum Eaves Height

16 HGV Parking Spaces

60kn/m2 Floor Loading

50m Yard Depth

144 Car Parking Spaces

Secure Estate Gatehouse

600kVA Supply

Indicative image of possible Unit 1 loading door setup

Reduction of built in carbon

Recyclable cladding & structure systems

EPC A Target Rating

BREEAM Target Rating Excellent