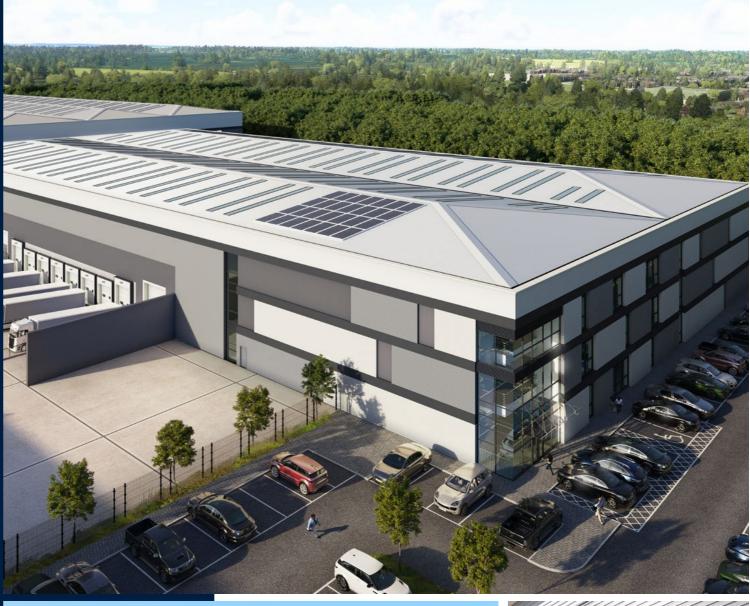

### DELIVERY

Construction of units 1 & 2 is now underway with practical completion scheduled for Q1 2023. Units of up to 510,000 sq ft can also be accommodated at Griffen Park on a Design and Build basis. Griffen have a track record in procuring industrial and warehouse facilities within deliverable timescales.