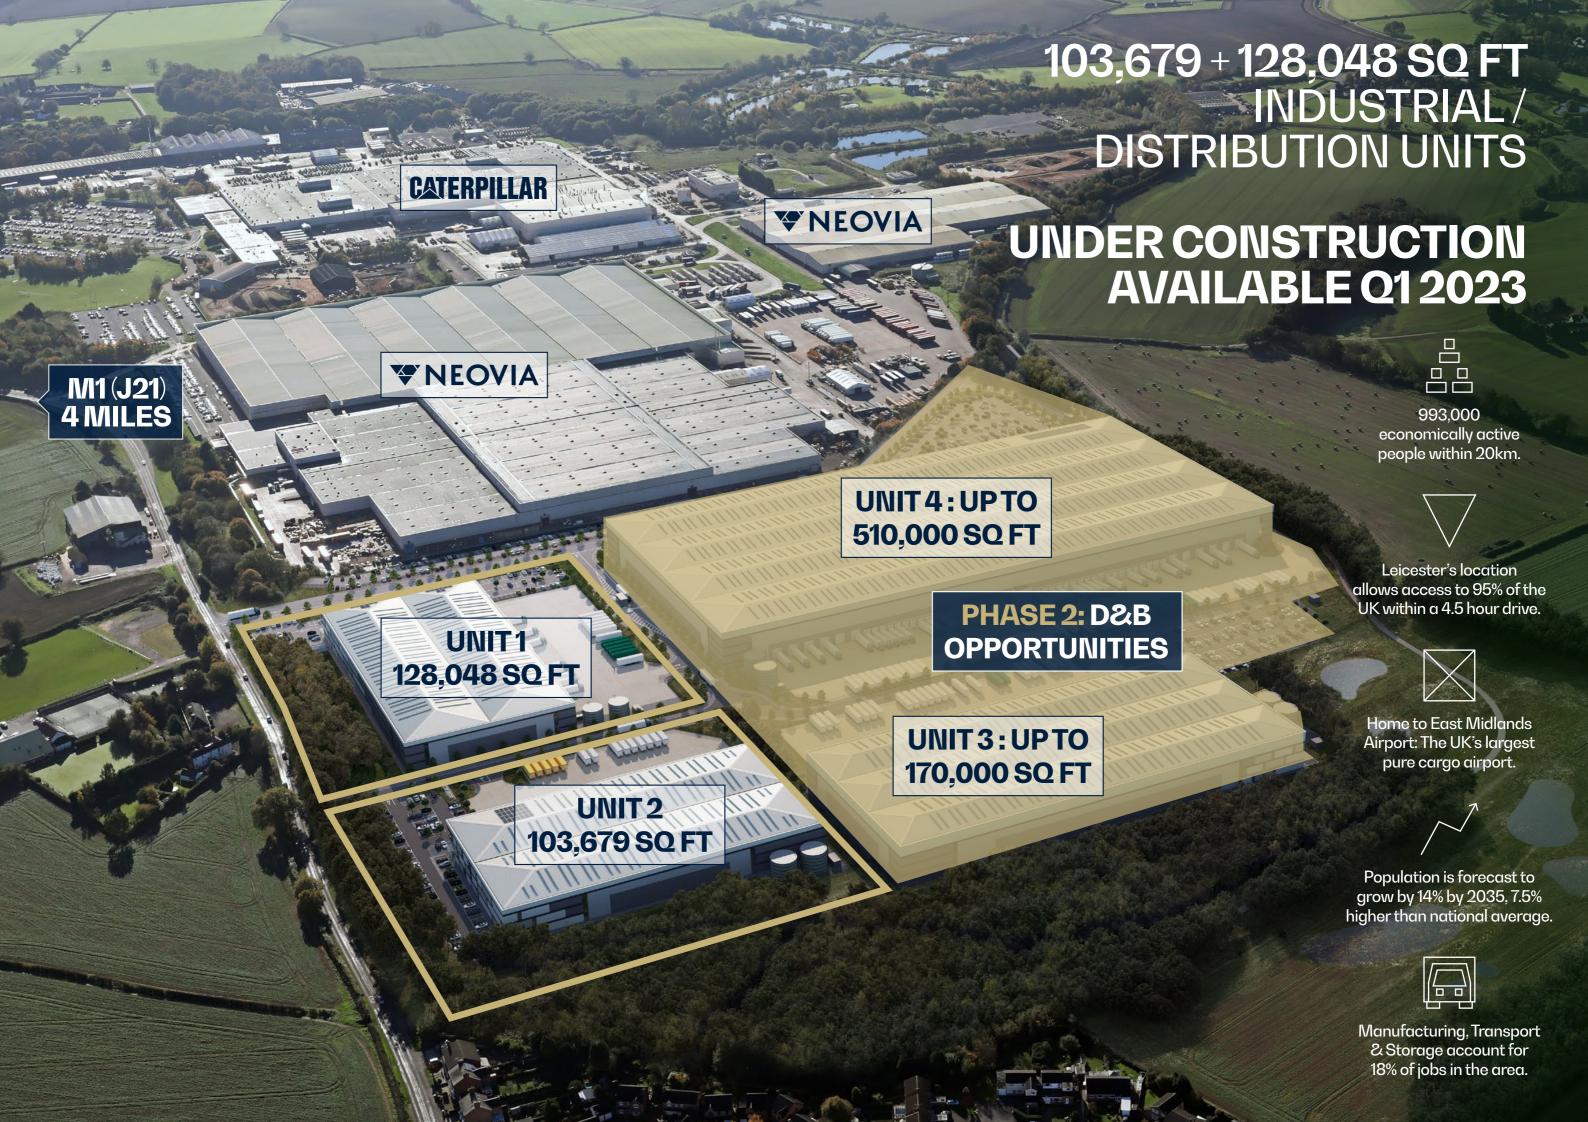

## **TO LET**

103,679 + 128,048 SQ FT INDUSTRIAL / DISTRIBUTION UNITS

**UNDER CONSTRUCTION AVAILABLE Q1 2023** 

**DESFORD** 

(J21/21A M1) **LEICESTERSHIRE** 

**LE9 9BZ** 

**GRIFFENPARK.CO.UK** 

### DELIVERY

Construction of units 1 & 2 is now underway with practical completion scheduled for Q1 2023. Units of up to 510,000 sq ft can also be accommodated at Griffen Park on a Design and Build basis. Griffen have a track record in procuring industrial and warehouse facilities within deliverable timescales.