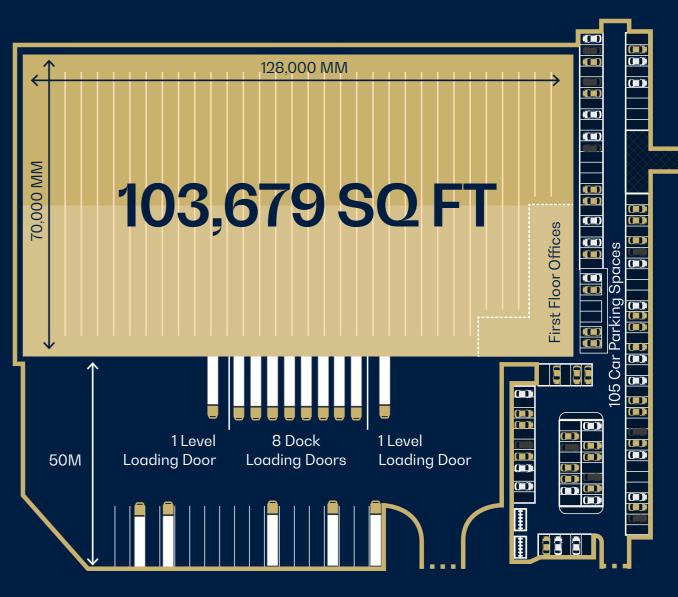

# AVAILABLE TO LET 103,679 SQ FT (9,632 SQ M)

| UNIT 2    | SQ FT   | SQ M  |
|-----------|---------|-------|
| WAREHOUSE | 96,445  | 8,960 |
| FF OFFICE | 3,617   | 336   |
| SF OFFICE | 3,617   | 336   |
| Total     | 103,679 | 9,632 |

8 Dock Loading Doors

First Floor Offices

12.5m Eaves Height

18 HGV Parking Spaces

60kn/m2 Floor Loading

50m Yard Depth

105 Car Parking Spaces

Secure Estate Gatehouse