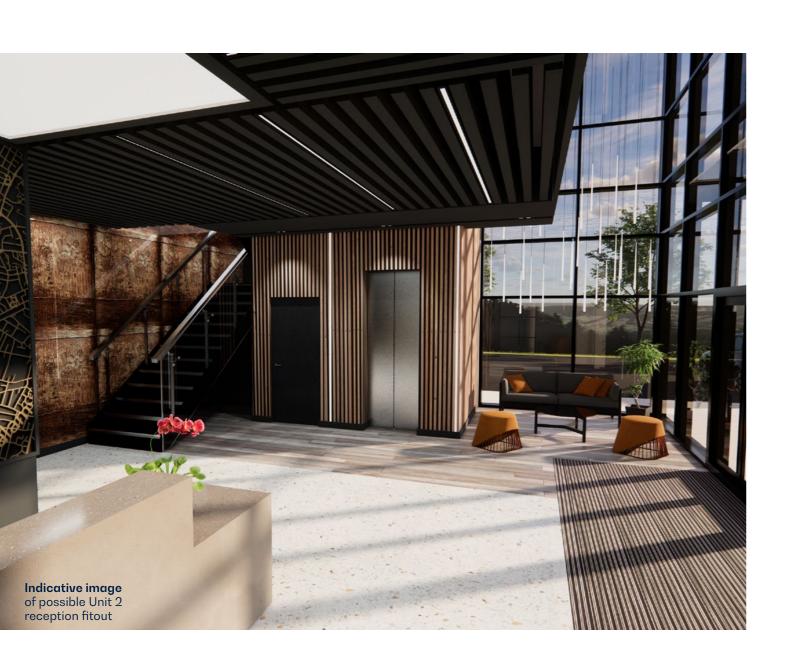

| 132    |
| Total                 | 128,048 | 11,896 |







4 Level Loading Doors



8 Dock Loading Doors



First Floor Offices



12.5m Minimimum Eaves Height



16 HGV Parking Spaces



60kn/m2 Floor Loading



50m Yard Depth



144 Car Parking Spaces



Secure Estate Gatehouse



600kVA Supply





Indicative image of possible Unit 1 loading door setup



Reduction of built in carbon



Recyclable cladding & structure systems



EPC A Target Rating



BREEAM Target Rating Excellent

 Indicative image of possible Unit 1 reception fitout

## UNIT2

# AVAILABLE TO LET 103,679 SQ FT (9,632 SQ M)

| UNIT 2    | SQ FT   | SQ M  |
|-----------|---------|-------|
| WAREHOUSE | 96,445  | 8,960 |
| FF OFFICE | 3,617   | 336   |
| SF OFFICE | 3,617   | 336   |
| Total     | 103,679 | 9,632 |









8 Dock Loading Doors



First Floor Offices



12.5m Eaves Height



18 HGV Parking Spaces



60kn/m2 Floor Loading



50m Yard Depth



105 Car Parking Spaces



Secure Estate Gatehouse



500kVA Supply





## SUSTAINABILITY FOCUSED

Griffen Park's sustainability focused construction will target BREEAM Excellent standard with a target EPC rating of A, including rooftop PV panels, reduction of built in carbon and use of recyclable materials. These features will enable occupiers to limit their own environmental impact.



Cycle Spaces Unit 1 : 36 Unit 2 : 24



LED lighting



EPC A Target Rating



Reduction of built in carbon



15% Roof lights



Solar panels



Target BREEAM Excellent



Cladding insulation to BREEAM green guide 'A' or 'A+' rating



EV Charging Points Unit 1 :