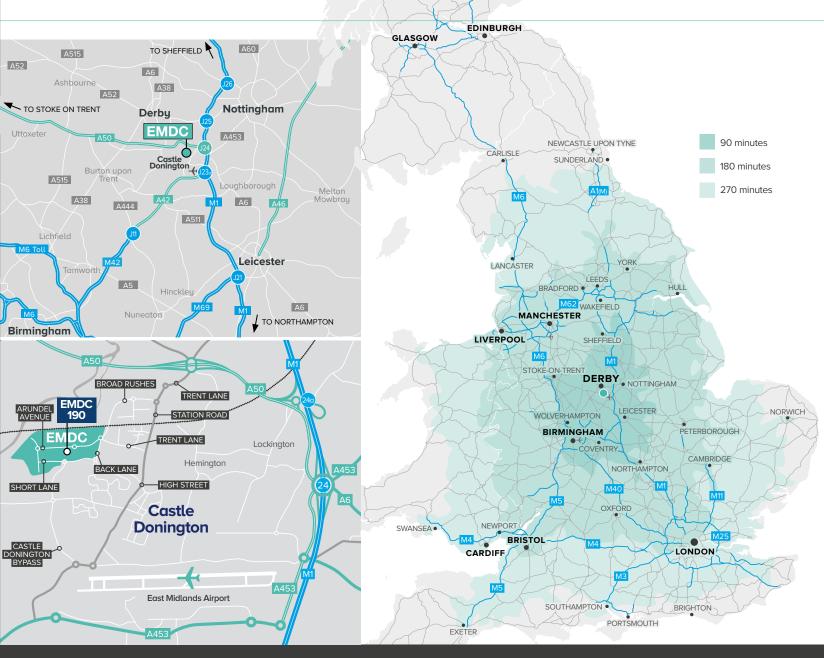

## A strategically important logistics location

EMDC 190 occupies one of the most strategically important logistics locations within the Midlands opposite to Marks & Spencer's Midlands RDC, the unit is just three minutes' drive to the A50, five minutes from J24a of the M1 and only nine minutes' HGV drive time from East Midlands Airport which is directly accessed by the new Castle Donington western relief road

Both the Maritime Rail Freight
Terminal and East Midlands
Parkway passenger rail station are
within five miles of the site providing
both freight and passenger
transport to the UK's network
of RFTs as well as the UK major
ports and principal cities.

## **HGV DRIVE TIMES**

| PLACES         | Miles | Time       |
|----------------|-------|------------|
| M1/J24A        | 3     | 5min       |
| Derby          | 11    | 33min      |
| Nottingham     | 15    | 42min      |
| Leicester      | 27    | 58min      |
| Birmingham     | 44    | 1hr 19min  |
| Sheffield      | 53    | 1hr 35min  |
| Leeds          | 78    | 2hrs 25min |
| Manchester     | 85    | 2hrs 42min |
| London (M25)   | 119   | 3hrs 21min |
| AIRPORTS       | Miles | Time       |
| East Midlands  | 4     | 9min       |
| Birmingham     | 42    | 1hr 18min  |
| Heathrow       | 122   | 3hrs 34min |
| RAIL FREIGHT   | Miles | Time       |
| Maritime RFT   | 5     | 15min      |
| BIFT           | 30    | 56min      |
| Hams Hall      | 39    | 1hr 7min   |
| DIRFT          | 46    | 1hr 16min  |
| PORTS          | Miles | Time       |
| Immingham      | 98    | 2hrs 59min |
| Liverpool      | 98    | 3hrs 5min  |
| London Gateway | 149   | 4hrs 5min  |
| Felixstowe     | 169   | 4hrs 48min |
| Southampton    | 195   | 5hrs 54min |
|                |       |            |

ource: Freight Journey Planne

IMPORTANT NOTICE: Property Misclescriptions Act 1991. All statements contained within this brochure have been provided in good faith and are understood to be correct. Accuracy in respect of all statements cannot be guaranteer as we rely on information provided and they do not form part of any contract or warranty and accordingly. 1) Dimensions, distances and floor areas are approximate and given for guidance purposes only. Potential purchases should satisfy themselves as to the validity of the guide figures given. 2) Information on tenure of vacancies is provided in good foith and prospective purchasers should have this information verified by their solicitors prior to purchase. 3) Information on rating assessments, availability of services and Town and Country planning matters have been obtained by an oral enquiry to the appropriate planning authority. Fisher Hargreaves Proctor do not warrant that there are no connection charges Inherent in the availability of services to the unit. Prospective purchasers should obtain written confirmation prior to entering into any contract for purchase or lease. 4) Detailed tests have not been undertaken on services, central heading installations, electrical installations, electrical installations, electrical installations, etc. and purchasers/lessees should undertake independent tests as to the condition of all services and mechanical engineering installations. 5) All guide price and rental figures are quoted exclusive of VAT unless expressly stated to the contrary. FHP 08/22. E&OE. August 22 carve-design.co.uk 15090/15