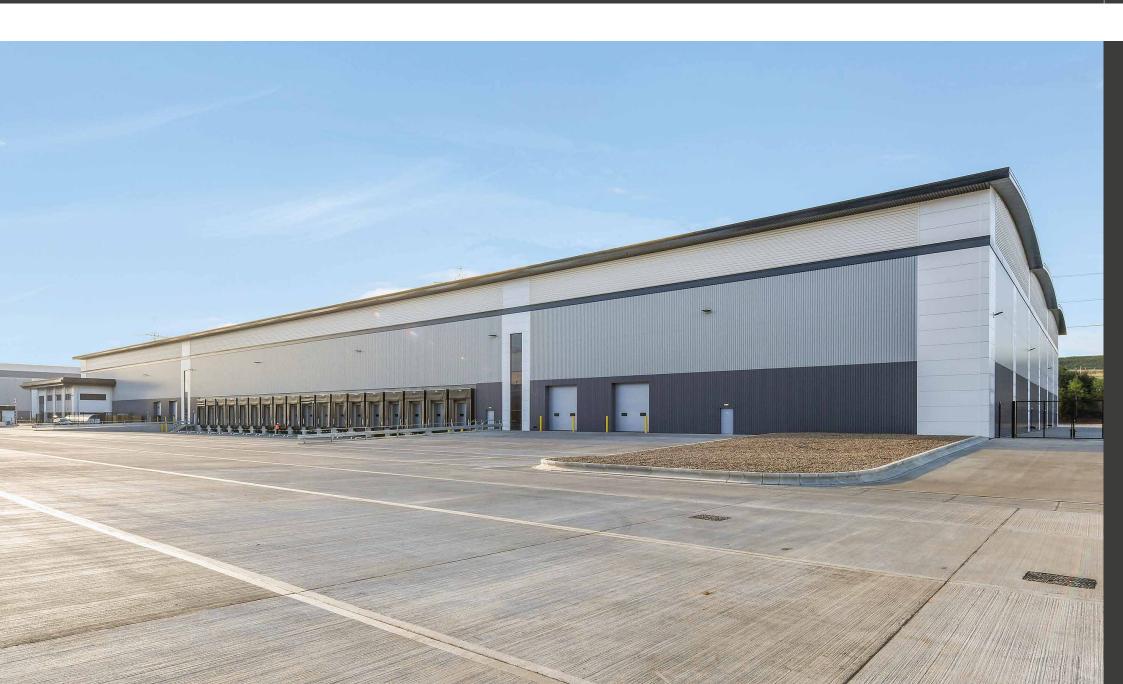

J24 M1 • EAST MIDLANDS DISTRIBUTION CENTRE • DE74 2HL

**189,573ft²** (17,611m²) • **TO LET** 

**IMMEDIATELY AVAILABLE** 

- $\rightarrow$  Easy access to M1 and A50
- $\rightarrow$  Close proximity to East Midlands Airport
- $\rightarrow$  15m min clear height

- $\rightarrow$  18 dock level doors
- $\rightarrow$  4 level access doors
- $\rightarrow$  50m yard depth

A DEVELOPMENT BY:

## A strategically important logistics location

EMDC 190 occupies one of the most strategically important logistics locations within the Midlands opposite to Marks & Spencer's Midlands RDC, the unit is just three minutes' drive to the A50, five minutes from J24a of the M1 and only nine minutes' HGV drive time from East Midlands Airport which is directly accessed by the new Castle Donington western relief road