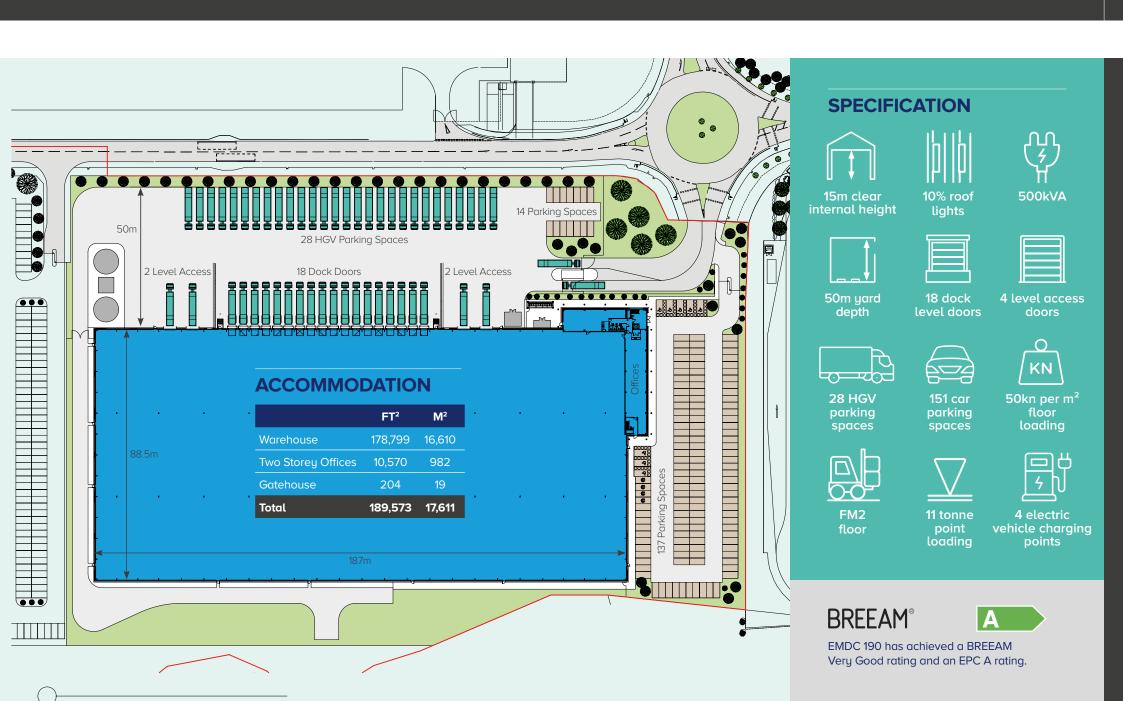

J24 M1 • EAST MIDLANDS DISTRIBUTION CENTRE • DE74 2HL

**189,573ft²** (17,611m²) • **TO LET** 

**IMMEDIATELY AVAILABLE** 

- $\rightarrow$  Easy access to M1 and A50
- $\rightarrow$  Close proximity to East Midlands Airport
- $\rightarrow$  15m min clear height

- $\rightarrow$  18 dock level doors
- $\rightarrow$  4 level access doors
- $\rightarrow$  50m yard depth

A DEVELOPMENT BY: