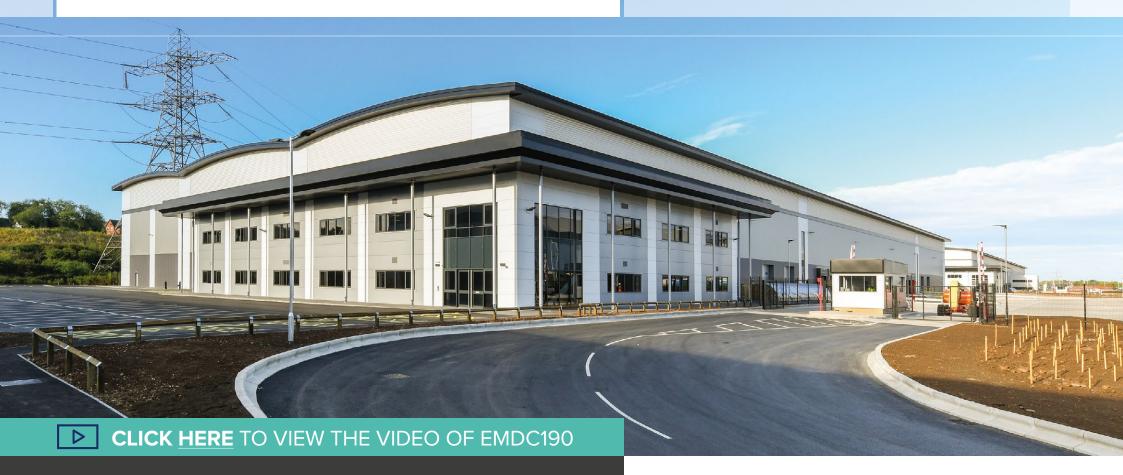

J24 M1 • EAST MIDLANDS DISTRIBUTION CENTRE • DE74 2HL

**189,573ft²** (17,611m²) • **TO LET** 

**IMMEDIATELY AVAILABLE** 

- $\rightarrow$  Easy access to M1 and A50
- $\rightarrow$  Close proximity to East Midlands Airport
- $\rightarrow$  15m min clear height

- $\rightarrow$  18 dock level doors
- $\rightarrow$  4 level access doors
- $\rightarrow$  50m yard depth

A DEVELOPMENT BY: