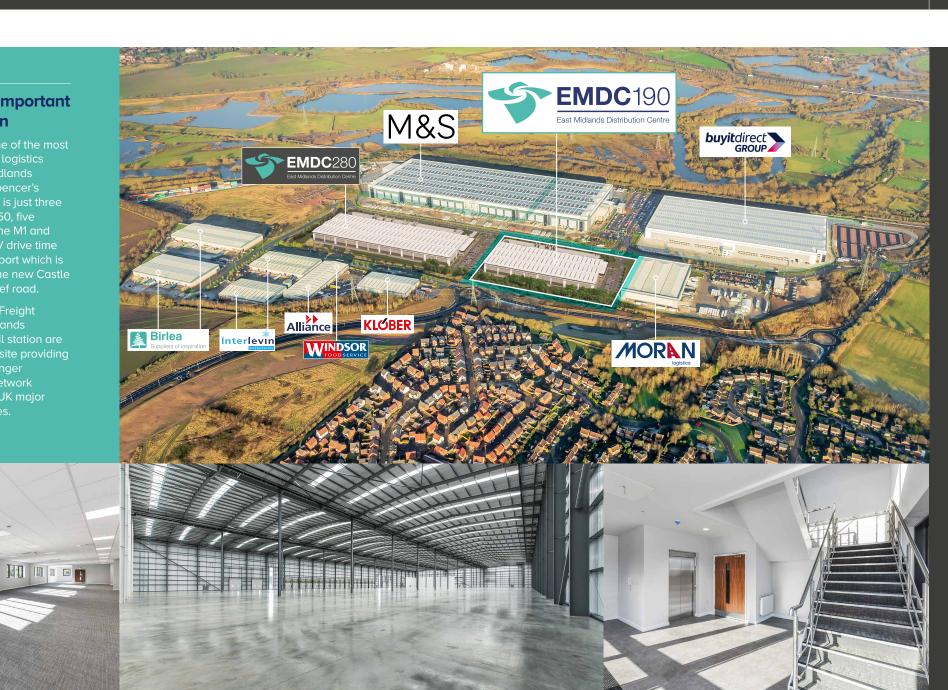

## A strategically important logistics location

EMDC 190 occupies one of the most strategically important logistics locations within the Midlands opposite to Marks & Spencer's Midlands RDC, the unit is just three minutes' drive to the A50, five minutes from J24a of the M1 and only nine minutes' HGV drive time from East Midlands Airport which is directly accessed by the new Castle Donington western relief road

Both the Maritime Rail Freight
Terminal and East Midlands
Parkway passenger rail station are
within five miles of the site providing
both freight and passenger
transport to the UK's network
of RFTs as well as the UK major
ports and principal cities.