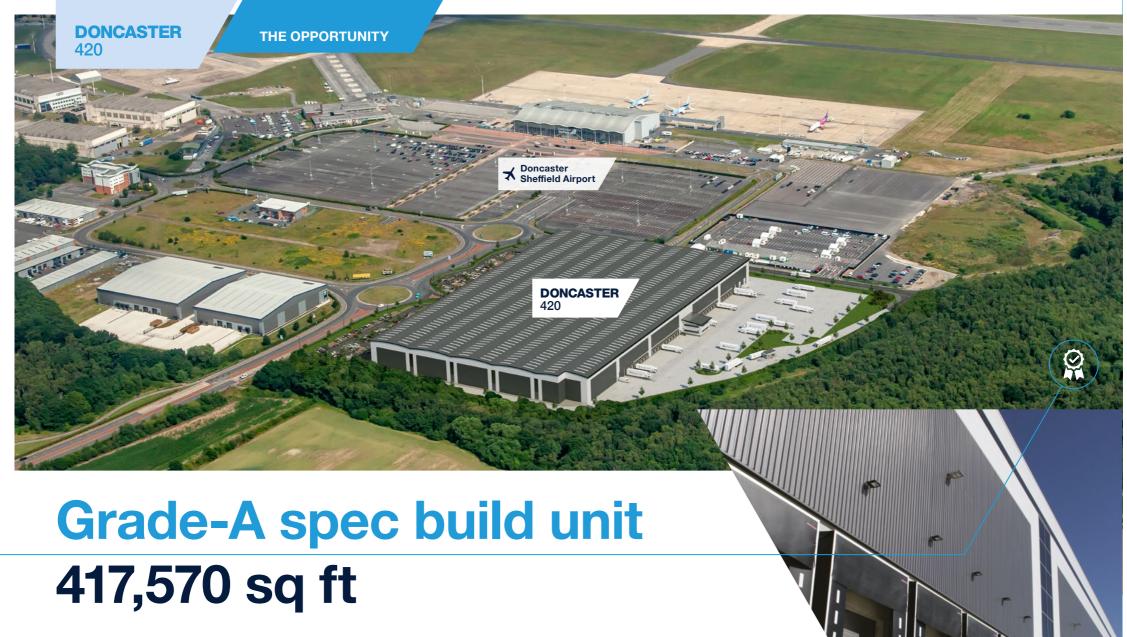

Panattoni Doncaster 420 is one of the largest industrial logistics spec builds coming to market in South Yorkshire, offering 417,570 sq ft in a single unit.

Every Panattoni build is specified to do more with less for longer, as demonstrated by Panattoni Doncaster 420 targeting a BREEAM 'Excellent' and EPC 'A' rating. Occupiers will also benefit from a range of standard sustainability features and green build options.

Workers at Panattoni Doncaster 420 will appreciate the established public transport links. Local occupiers reflect a mix of manufacturing occupiers and retail RDCs including Amazon, Bridon-Bekaert, British Telecom, Ceva Logistics, Hitachi Rail, IKEA, Lidl, Tesco and Victoria Plum.