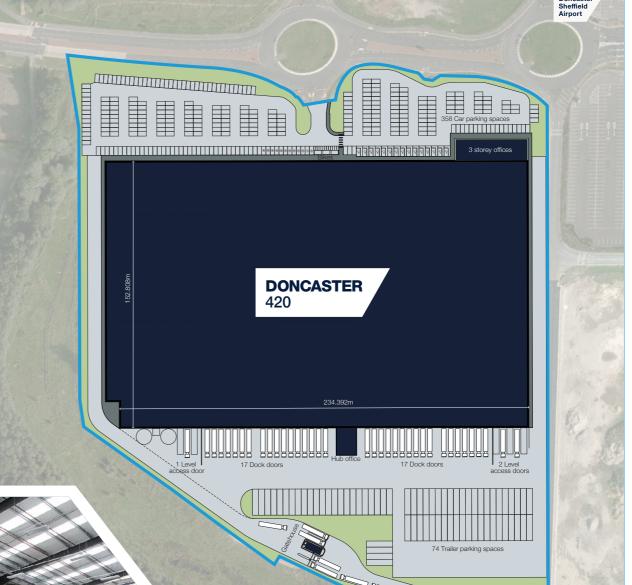

#### SCHEDULE OF ACCOMMODATION

| TOTAL                   | 417,570 sq ft | 38,794 sq m |
|-------------------------|---------------|-------------|
| Gatehouse               | 300 sq ft     | 28 sq m     |
| 1st & 2nd floor offices | 15,895 sq ft  | 1,477 sq m  |
| Hub office              | 4,000 sq ft   | 372 sq m    |
| Warehouse               | 397,375 sq ft | 36,917 sq m |

| 74 TRAILER PARKING SPACES | 358<br>CAR PARKING<br>SPACES    | 3<br>LEVEL ACCESS<br>DOORS  | 34<br>dock<br>doors   |
|---------------------------|---------------------------------|-----------------------------|-----------------------|
| I——I                      | Ŷ                               | KN                          |                       |
| 50m<br>YARD<br>DEPTH      | 15m<br>clear internal<br>height | 50kN/m²<br>floor<br>loading | 15%<br>ROOF<br>LIGHTS |
| 311/2                     | \$                              | <b>်</b>                    |                       |

CYCLE PARKING

SPACES

UP TO

1.5 MVA

GRID SUPPLY