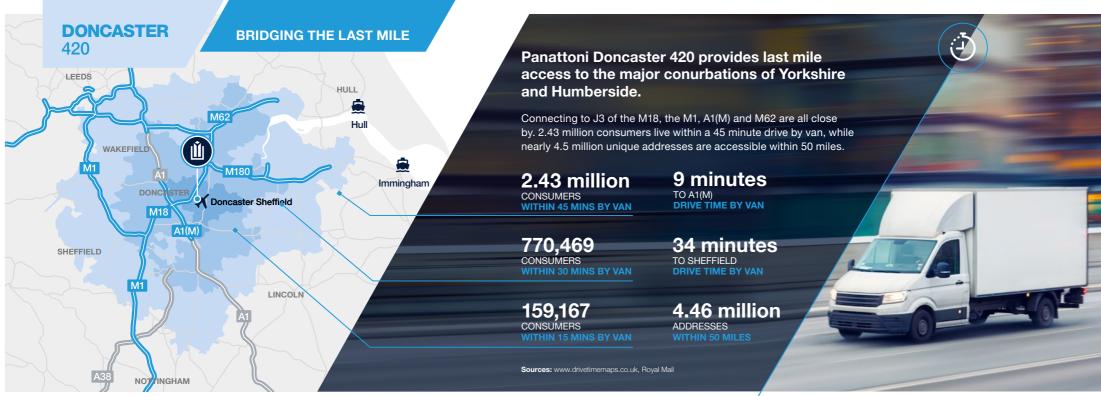

# Located for the last mile

## **Fast access**

Panattoni Doncaster 420 offers fast access to the M18, linking to the A1(M), M1, M18 and M62.

The location benefits from superb multi-modal links. Immediately adjacent to Doncaster Sheffield Airport, Panattoni Doncaster 420 is situated within 6 minutes of rail facilities at iPort, while the sea ports of Immingham and Hull are both approximately 50 miles from the site.