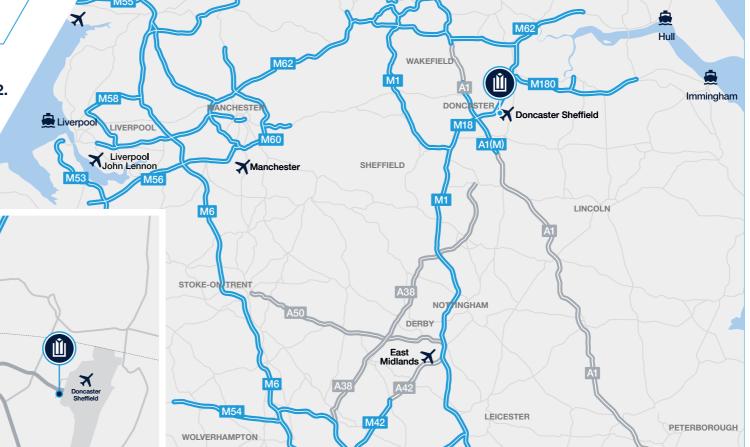

# Make it local, take it global

Panattoni Doncaster 420 links international cargo with national industrial and consumer markets.

With fast access to Doncaster Sheffield Airport, Panattoni Doncaster 420 is situated within close proximity to global export markets. Immingham sea port falls within 90 minutes, Liverpool within 280 minutes and Bristol within 270 minutes.

## **Fast access**

Panattoni Doncaster 420 offers fast access to the M18, linking to the A1(M), M1, M18 and M62.

The location benefits from superb multi-modal links. Immediately adjacent to Doncaster Sheffield Airport, Panattoni Doncaster 420 is situated within 6 minutes of rail facilities at iPort, while the sea ports of Immingham and Hull are both approximately 50 miles from the site.