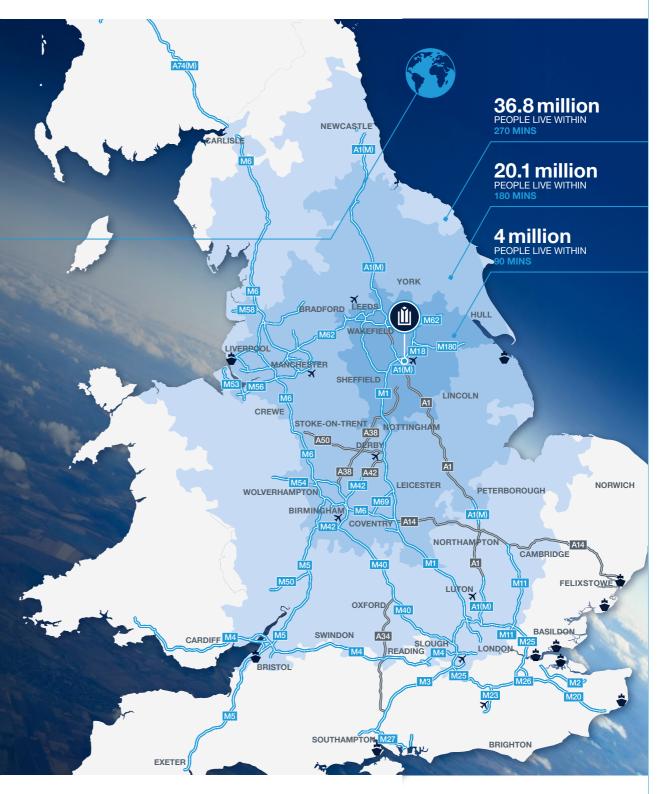

# Make it local, take it global

Panattoni Doncaster 420 links international cargo with national industrial and consumer markets.

With fast access to Doncaster Sheffield Airport, Panattoni Doncaster 420 is situated within close proximity to global export markets. Immingham sea port falls within 90 minutes, Liverpool within 280 minutes and Bristol within 270 minutes.

The major consumer and manufacturing centres of the North East, North West and West Midlands, plus central London, all fall within 4.5 hours by HGV.