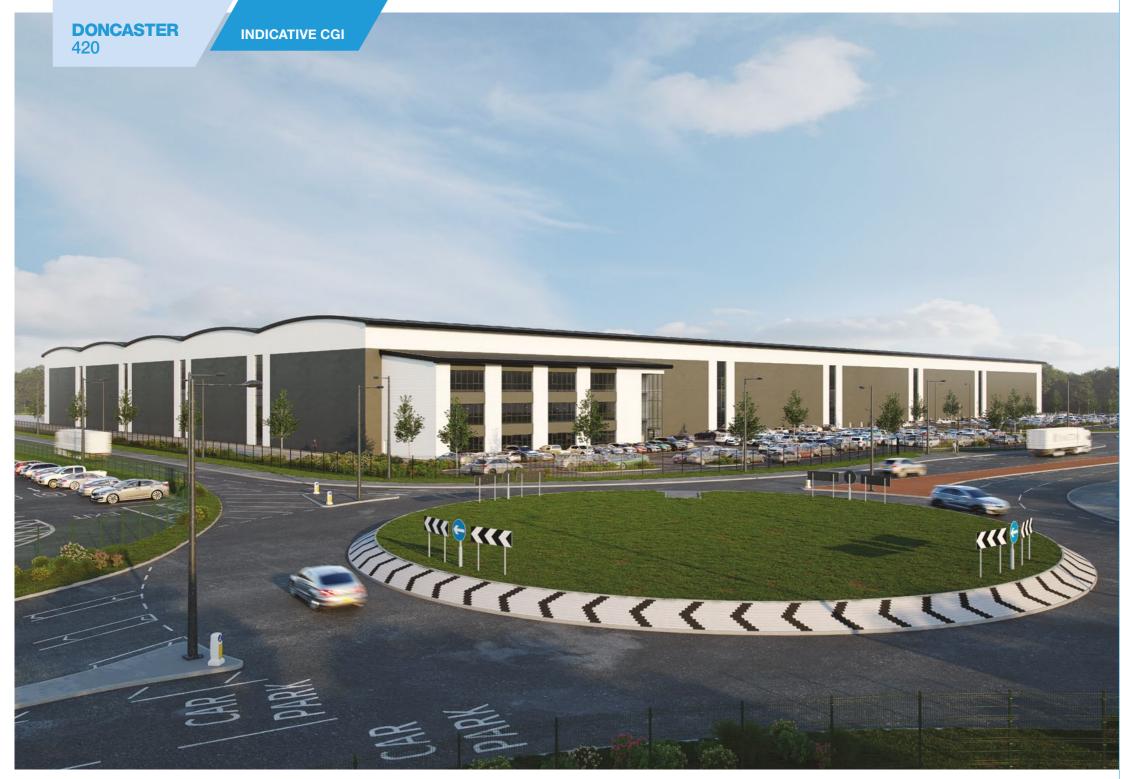

Panattoni Doncaster 420 is one of the largest industrial logistics spec builds coming to market in South Yorkshire, offering 417,570 sq ft in a single unit.

Every Panattoni build is specified to do more with less for longer, as demonstrated by Panattoni Doncaster 420 targeting a BREEAM 'Excellent' and EPC 'A' rating. Occupiers will also benefit from a range of standard sustainability features and green build options.