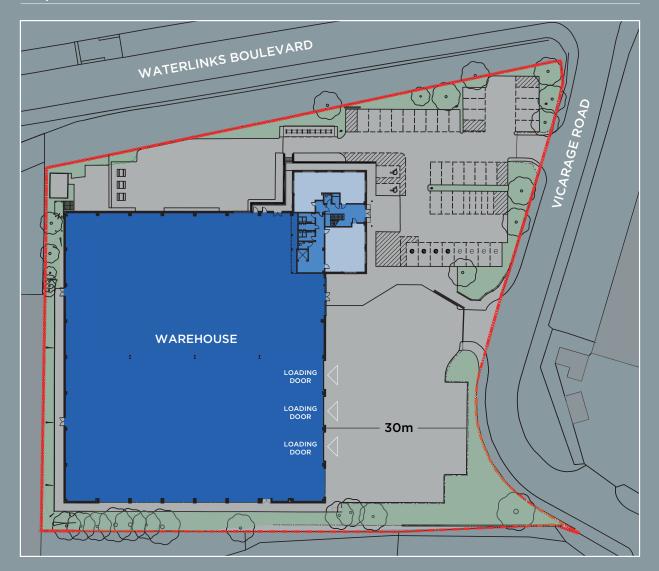

#### PRIME POINT Aston, Birmingham B6 5TW

Site plan

#### ACCOMMODATION (GEA)

| GROUND FLOOR |              |            |  |
|--------------|--------------|------------|--|
| Warehouse    | 34,940 sq ft | 3,246 sq m |  |
| Office       | 3,455 sq ft  | 321 sq m   |  |
|              |              |            |  |
| FIRST FLOOR  |              |            |  |
| Office       | 3,724 sq ft  | 346 sq m   |  |
|              |              |            |  |
| TOTAL        | 42,119 sq ft | 3,913 sq m |  |