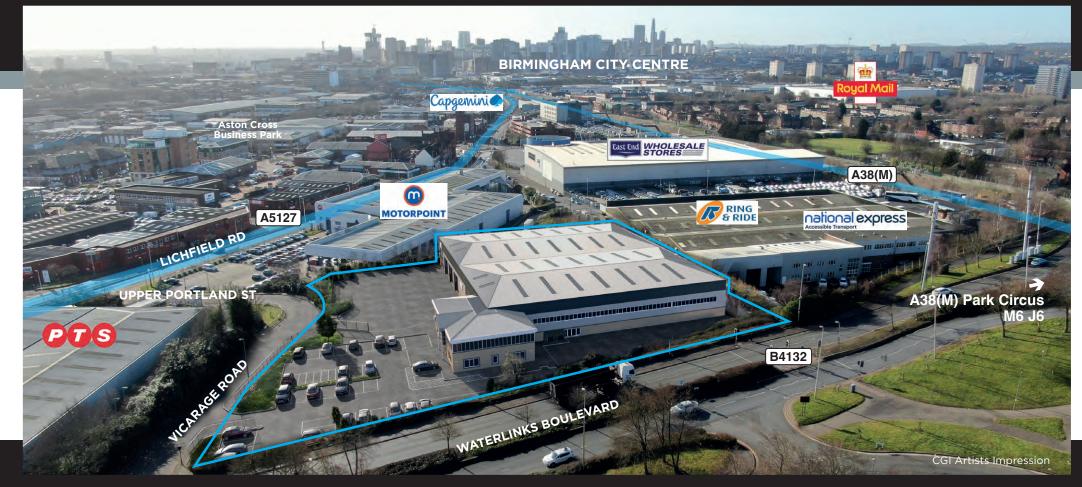

### PRIME POINT

www.primepoint-birmingham.co.uk

ASTON | BIRMINGHAM | B6 5TW

CGI Artists Impression

A DEVELOPMENT BY

42,119 SQ FT (3,913 SQ M) URBAN LOGISTICS / PRODUCTION UNIT TO LET / MAY SELL

#### DISTANCES

- 1.5 miles from Junction 6 M6
- 1.5 miles to Birmingham City Centre
- Located outside of the Birmingham Clean Air Zone
- 0.5 miles from Aston train station
- 1.5 miles Birmingham New Street Station
- 14 miles Birmingham Airport