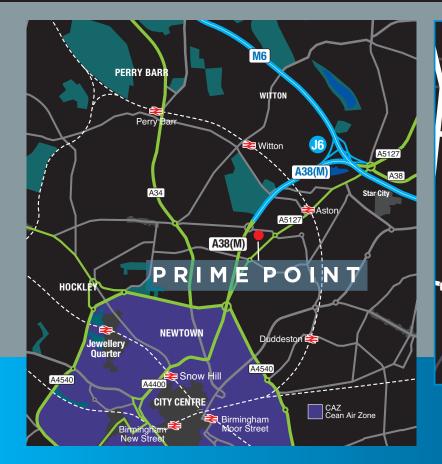

#### **CLEAN AIR ZONE**

The property is located outside of the Birmingham Clean Air Zone.

Occupiers located outside the CAZ benefit from reduced transport costs over those located within the CAZ.

Non-compliant cars incur charges of £8 per day and HGVs £50 per day.

#### DISTANCES

- 1.5 miles from Junction 6 M6
- 1.5 miles to Birmingham City Centre
- Located outside of the Birmingham Clean Air Zone
- 0.5 miles from Aston train station
- 1.5 miles Birmingham New Street Station
- 14 miles Birmingham Airport