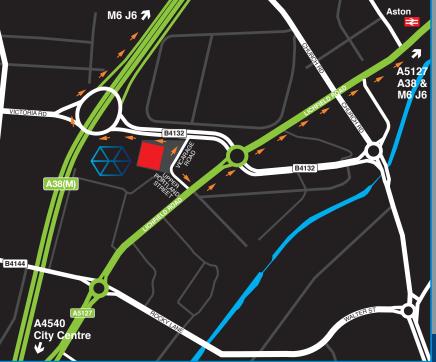

#### DISTANCES

- 1.5 miles from Junction 6 M6
- 1.5 miles to Birmingham City Centre
- Located outside of the Birmingham Clean Air Zone
- 0.5 miles from Aston train station
- 1.5 miles Birmingham New Street Station
- 14 miles Birmingham Airport