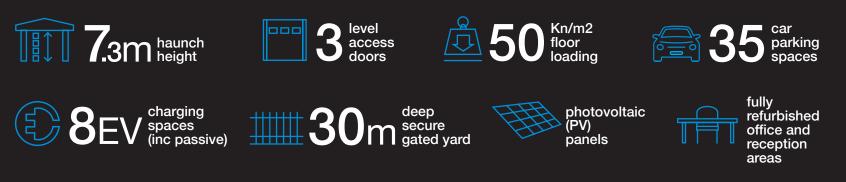

### **AVAILABLE MAY 2024**

### PRIME POINT

www.primepoint-birmingham.co.uk

ASTON | BIRMINGHAM | B6 5TW

CGI Artists Impression

A DEVELOPMENT BY



42,119 SQ FT (3,913 SQ M) URBAN LOGISTICS / PRODUCTION UNIT TO LET / MAY SELL



#### SPECIFICATION



#### **CLEAN AIR ZONE**

The property is located outside of the Birmingham Clean Air Zone.

Occupiers located outside the CAZ benefit from reduced transport costs over those located within the CAZ.

Non-compliant cars incur charges of £8 per day and HGVs £50 per day.

More information can be found here: https://www.brumbreathes.co.uk/

# PRIME POINT



#### PRIME POINT Aston, Birmingham B6 5TW

Site plan



#### ACCOMMODATION (GEA)

| GROUND FLOOR |              |            |  |
|--------------|--------------|------------|--|
| Warehouse    | 34,940 sq ft | 3,246 sq m |  |
| Office       | 3,455 sq ft  | 321 sq m   |  |
|              |              |            |  |
| FIRST FLOOR  |              |            |  |
| Office       | 3,724 sq ft  | 346 sq m   |  |
|              |