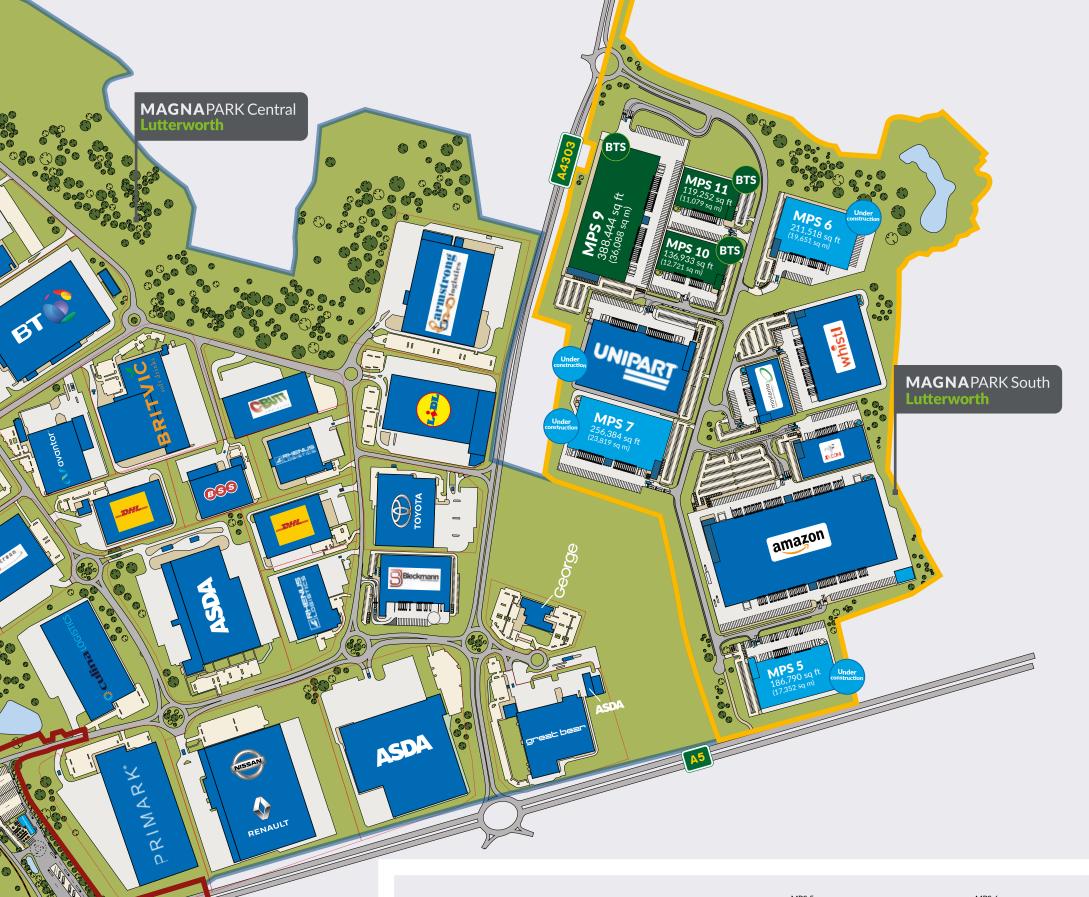

### **MAGNA**PARK South

The first phase of development at Magna Park South Lutterworth saw the development of 1.2M sq ft of speculative development across four units.

The next phase of development (Phase II) will see the construction of 186,000, 211,000, 256,000 and 355,000 sq ft (which has already been pre-let to UNIPART) buildings respectively. Work on-site will commence in Q2 and is expected to complete by Q4 2022.

## Availability BTS MPS 5 - 186,790 sq ft MPS 9 - 388,444 sq ft MPS 6 - 211,518 sq ft MPS 10 - 136,933 sq ft MPS 7 - 256,384 sq ft MPS 11 - 119,252 sq ft

/// trek.dusters.confident

MAGNAPARK North

Speculative developments — under construction

| Unit  | Wareh         | ouse        | Offi         | ces        | Transport   | offices  | Gateh     | ouse    | Total         | GIA         | Car parking | Clear he |
|-------|---------------|-------------|--------------|------------|-------------|----------|-----------|---------|---------------|-------------|-------------|----------|
| MPS 5 | 172,500 sq ft | 16,025 sq m | 14,000 sq ft | 1,300 sq m | -           | -        | 290 sq ft | 27 sq m | 186,790 sq ft | 17,352 sq m | 144         | 15 r     |
| MPS 6 | 198,228 sq ft | 18,416 sq m | 13,000 sq ft | 1,208 sq m | -           | -        | 290 sq ft | 27 sq m | 211,518 sq ft | 19,651 sq m | 163         | 15 r     |
| MPS 7 | 238,528 sq ft | 22,160 sq m | 12,561 sq ft | 1,167 sq m | 5,005 sq ft | 465 sq m | 290 sq ft | 27 sq m | 256,384 sq ft | 23,819 sq m | 190         | 15 r     |
| Total | 609,256 sq ft | 56,601 sq m | 39,561 sq ft | 3,675 sq m | 5,005 sq ft | 465 sq m | 870 sq ft | 81 sq m | 654,692 sq ft | 60,822 sq m | -           | _        |