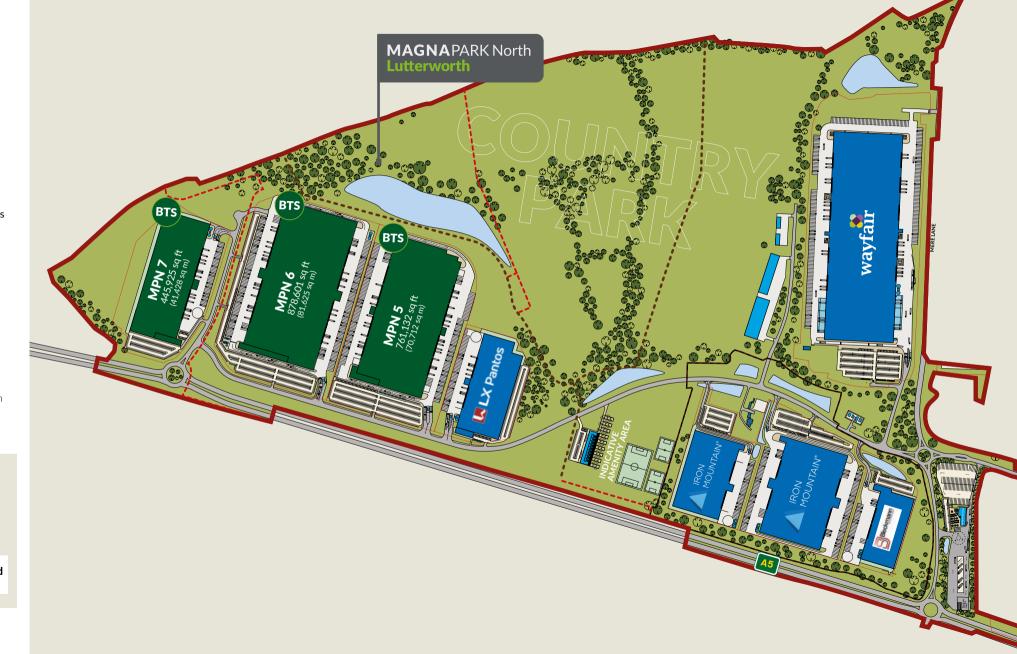

### **MAGNA**PARK North

Magna Park North, Lutterworth offers a significant new extension to the existing development and brings forward over 225 acres of land for development.

The first phase of development at Magna Park North Lutterworth has seen the speculative development of circa 1M sq ft of space across 3 units of 200,000 (MPN1), 503,000 (MPN2) and 297,000 (MPN3) sq ft. All units were leased ahead of completion.

In addition, a further build-to-suit development of 310,000 sq ft (MPN4) has been pre-let to LX Pantos.

In the next phase of development (Phase II), GLP is bringing forward build-to-suit opportunities totalling 2M sq ft in a range of sizes which can accommodate in excess of 1M sq ft in a single building. Earthworks and infrastructure works complete, development ready.

MPN 6 – 878,601 sq ft

MPN 7 – 445,925 sq ft

BTS MPN 5 – 761,132 sq ft

/// kept.courier.contained

### Indicative build-to-suit development opportunities

| Unit   | Total GIA       |                       |  |  |  |  |  |
|--------|-----------------|-----------------------|--|--|--|--|--|
| MPN 5  | 761,132 sq ft   | 70,712 sq m           |  |  |  |  |  |
| MPN 6  | 878,601 sq ft   | 81,625 sq m           |  |  |  |  |  |
| MPN 7  | 445,925 sq ft   | 41,428 sq m           |  |  |  |  |  |
| MPS 9  | 388,444 sq ft   | 444 sq ft 36,088 sq m |  |  |  |  |  |
| MPS 10 | 136,933 sq ft   | 12,721 sq m           |  |  |  |  |  |
| MPS 11 | 119,252 sq ft   | 11,079 sq m           |  |  |  |  |  |
| Total  | 2,730,287 sq ft | 253,653 sq m          |  |  |  |  |  |