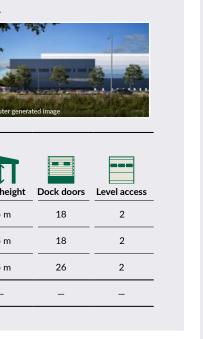

MAGNAPARK North

Speculative developments — under construction

| Unit  | Wareh         | ouse        | Offi         | ces        | Transport   | offices  | Gateh     | ouse    | Total         | GIA         | Car parking | Clear he |
|-------|---------------|-------------|--------------|------------|-------------|----------|-----------|---------|---------------|-------------|-------------|----------|
| MPS 5 | 172,500 sq ft | 16,025 sq m | 14,000 sq ft | 1,300 sq m | -           | -        | 290 sq ft | 27 sq m | 186,790 sq ft | 17,352 sq m | 144         | 15 r     |
| MPS 6 | 198,228 sq ft | 18,416 sq m | 13,000 sq ft | 1,208 sq m | -           | -        | 290 sq ft | 27 sq m | 211,518 sq ft | 19,651 sq m | 163         | 15 r     |
| MPS 7 | 238,528 sq ft | 22,160 sq m | 12,561 sq ft | 1,167 sq m | 5,005 sq ft | 465 sq m | 290 sq ft | 27 sq m | 256,384 sq ft | 23,819 sq m | 190         | 15 r     |
| Total | 609,256 sq ft | 56,601 sq m | 39,561 sq ft | 3,675 sq m | 5,005 sq ft | 465 sq m | 870 sq ft | 81 sq m | 654,692 sq ft | 60,822 sq m | -           | _        |