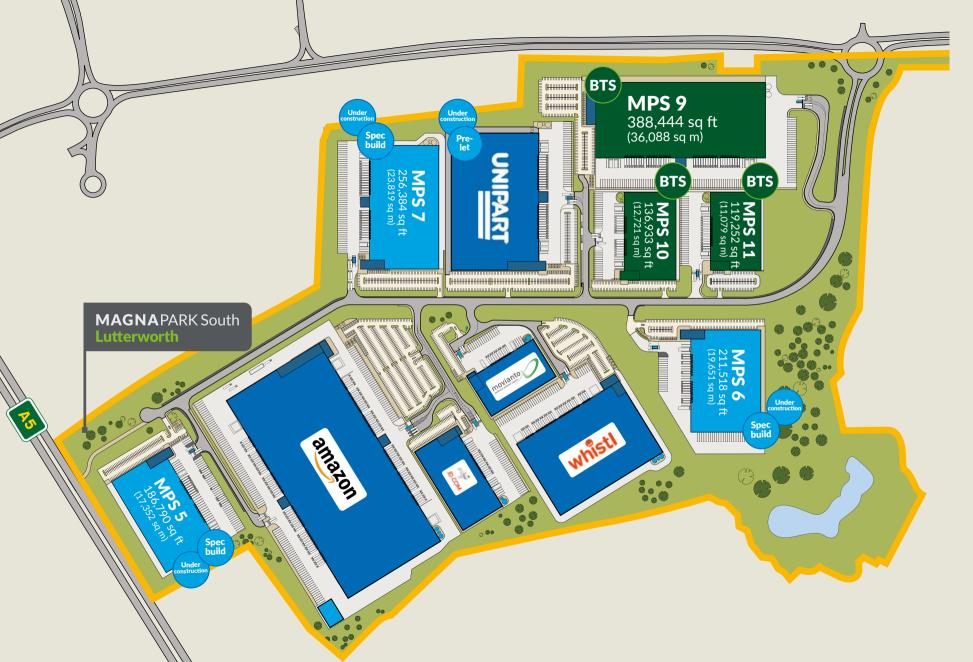

## Availability BTS MPS 5 - 186,790 sq ft MPS 9 - 388,444 sq ft MPS 6 - 211,518 sq ft MPS 10 - 136,933 sq ft MPS 7 - 256,384 sq ft MPS 11 - 119,252 sq ft

/// trek.dusters.confident

### Indicative build-to-suit development opportunities

| Unit   | Total GIA       |                       |  |  |  |  |  |
|--------|-----------------|-----------------------|--|--|--|--|--|
| MPN 5  | 761,132 sq ft   | 70,712 sq m           |  |  |  |  |  |
| MPN 6  | 878,601 sq ft   | 81,625 sq m           |  |  |  |  |  |
| MPN 7  | 445,925 sq ft   | 41,428 sq m           |  |  |  |  |  |
| MPS 9  | 388,444 sq ft   | 444 sq ft 36,088 sq m |  |  |  |  |  |
| MPS 10 | 136,933 sq ft   | 12,721 sq m           |  |  |  |  |  |
| MPS 11 | 119,252 sq ft   | 11,079 sq m           |  |  |  |  |  |
| Total  | 2,730,287 sq ft | 253,653 sq m          |  |  |  |  |  |