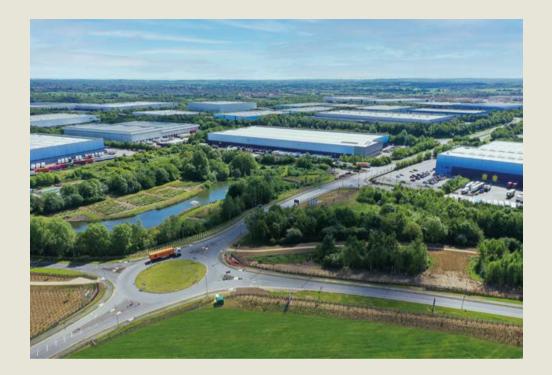

### At the heart of the nation's supply chain

Magna Park Lutterworth is situated within the Midlands' 'Golden Triangle' of logistics. Bounded by the M1, M6 and M69, the Golden Triangle is bursting with logistics names.