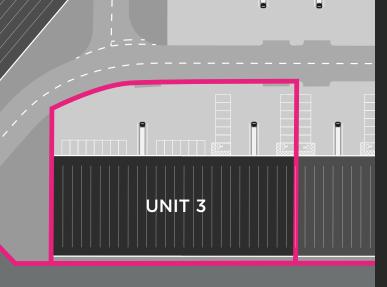

# VALOR PARK GEMINI UNIT 3

AVAILABLE Q1 2023 PRIME EAST LONDON WAREHOUSE / LOGISTICS UNIT 25,154 SQ FT / 3,338.8 SQ M TO LET

# UNIT 3 25,154 SQ FT

# DESCRIPTION

The property comprises an end of terrace industrial / warehouse units of steel portal frame construction with steel clad elevations. The property will be available to let in Q1 2023.

- 2 level access loading doors
- 7.27m clear internal eaves height
- Secure fenced yard
- Established business park location
- Ground floor offices