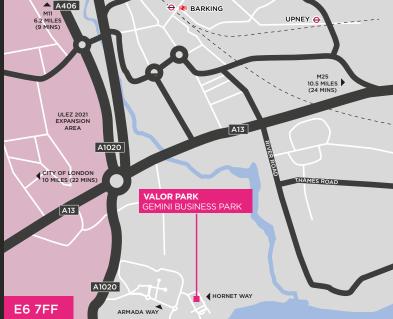

# LOCATION

Gemini Business Park is an established industrial / warehouse development at the heart of the Thames Gateway. This popular urban logistics hub is only one mile from the A13/A406 interchange, enabling access to East London and the City and providing fast connectivity to the M25 Junction 30 (18 minutes) and M11 Junction 4 (12 minutes).

#### TERMS

The unit is available by way of a new FR&I lease on terms to be agreed.

| CONNECTIVITY                 | MILES | MINS    |
|------------------------------|-------|---------|
| GALLIONS REACH STATION (DLR) | 1.0   | 5 MINS  |
| A13/ A406 INTERCHANGE        | 1.4   | 6 MINS  |
| LONDON CITY AIRPORT          | 3.0   | 9 MINS  |
| DOCKLANDS / CANARY WHARF     | 6.5   | 14 MINS |
| M11 (J4)                     | 6.1   | 12 MINS |
| M25 (J30)                    | 11.0  | 18 MINS |
| THE CITY / CENTRAL LONDON    | 11.0  | 26 MINS |
| PORT OF TILBURY              | 18.8  | 28 MINS |
| LONDON GATEWAY               | 20.0  | 30 MINS |