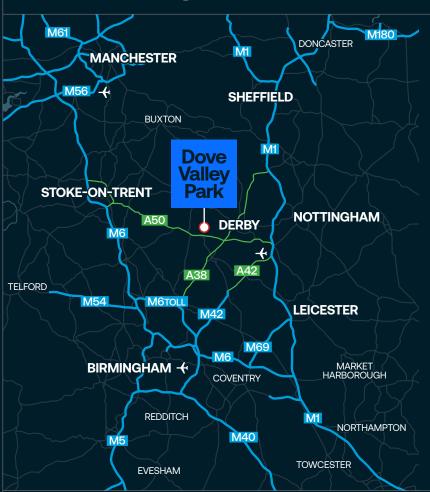

### Location

Dove Valley Park is located on the junction of the A50 M1/M6 link. This important trunk road runs from Junction 24/24a of the M1 to the A500 serving Junctions 15 and 16 of the M6, opening up access to the nation's motorway system. Major seaports and airports, along with 48 million people, are within a 4 hour drive.

| Destination    | Distance | Time        |
|----------------|----------|-------------|
| M1             | 18 miles | 20 min      |
| Derby          | 12 miles | 22 min      |
| Stoke on Trent | 23 miles | 29 min      |
| M6             | 25 miles | 33 min      |
| Nottingham     | 31 miles | 38 min      |
| Leicester      | 39 miles | 45 min      |
| Birmingham     | 41 miles | 54 min      |
| Sheffield      | 58 miles | 1 hr 7 min  |
| Manchester     | 61 miles | 1 hr 29 min |

| Airports      | Distance  | Time        |
|---------------|-----------|-------------|
| East Midlands | 22 miles  | 27 min      |
| Birmingham    | 42 miles  | 49 min      |
| Manchester    | 55 miles  | 1 hr 8 min  |
| Heathrow      | 137 miles | 2 hr 11 min |

| Seaports    | Distance  | Time        |
|-------------|-----------|-------------|
| Liverpool   | 86 miles  | 1 hr 37 min |
| Hull        | 106 miles | 1 hr 52 min |
| Felixstowe  | 183 miles | 3 hr 1 min  |
| Southampton | 196 miles | 3 hr 17 min |