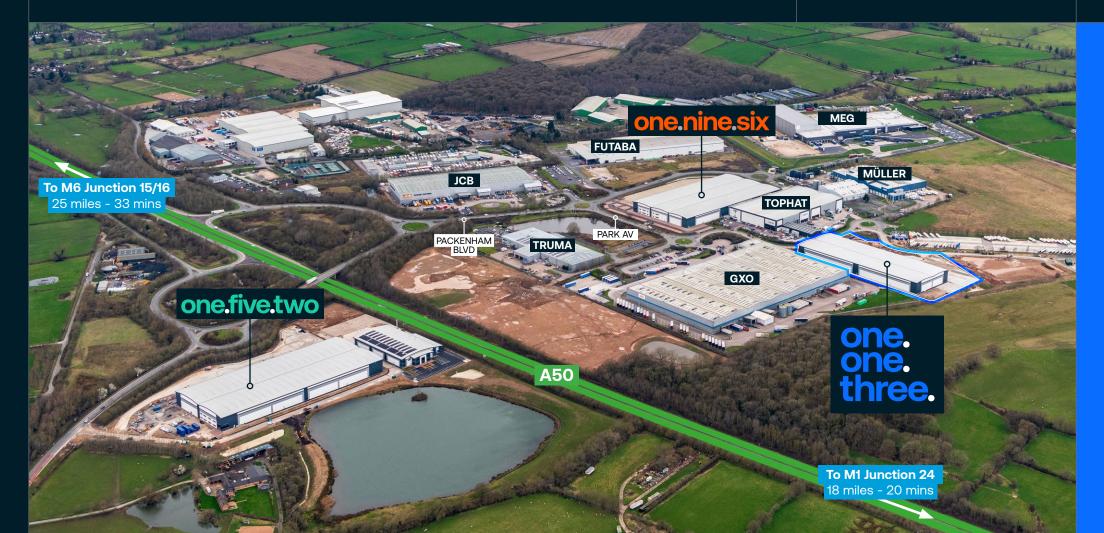

## A38 one.one.three M6 A50 M1 at Dove Valley Park A50 M1-M6 LINK · DE65 5BG A38 New industrial / warehouse unit 113,051 sq ft (10,503 sq m) **TO LET** Direct access to the A50 **IMMEDIATELY** West to M6 Stoke & Manchester East to A38 Derby & M1 **AVAILABLE**

# one.one.three

### at Dove Valley Park

#### **KEY FEATURES:**

Excellent connectivity via M1/M6, A50 and A38

**48 million people** within a 4 hour drive time

#### **EXISTING OCCUPIERS INCLUDE:**

### Location

Dove Valley Park is located on the junction of the A50 M1/M6 link. This important trunk road runs from Junction 24/24a of the M1 to the A500 serving Junctions 15 and 16 of the M6, opening up access to the nation's motorway system. Major seaports and airports, along with 48 million people, are within a 4 hour drive.