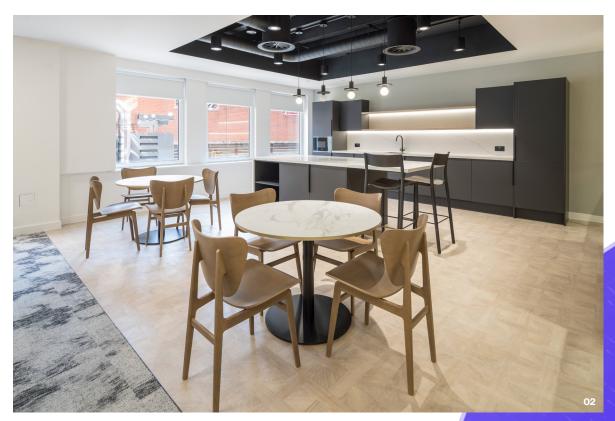

<sup>01</sup> Meeting room

<sup>02</sup> Kitchen and breakout are

ONE THIRTY 06

- 01 Breakout space
- 02 Soft seating area
- 03 Hot desking and workspace
- 04 Informal meeting area

07