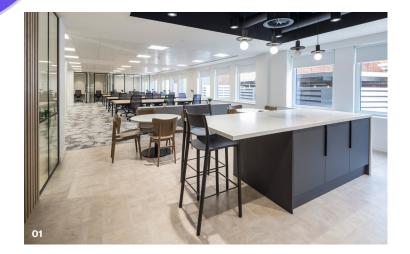

# 1ST FLOOR

Reception area

36 fixed desks & 6 hot desks

Occupational density: 1:10 sq m

Collaboration space

2 meeting rooms

100mm raised floors

Kitchen break out space