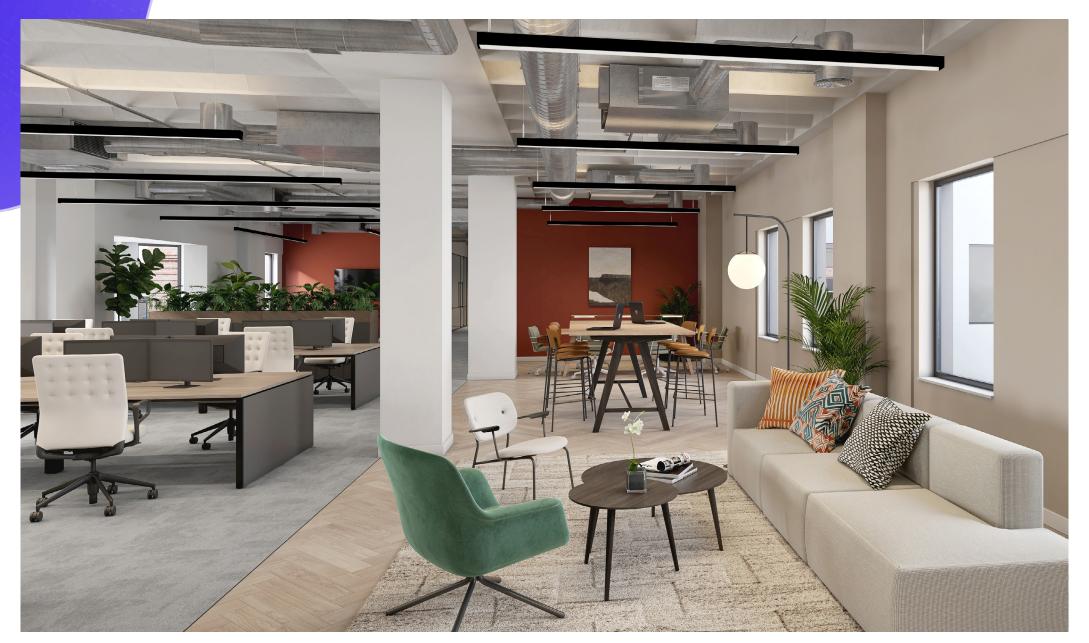

# MAKE IT YOUR OWN.

The third floor offers a brand new CAT A refurbished suite. A flexible floorplate, so businesses can design the space to accommodate the way they like to work.

- 01 Reception (CGI)
- O2 Office space (CAT A)
- 03 Kitchen and breakout area

Indicative CGI of 3rd floor fitted workspace

For indicative purposes only.

Not to scale.