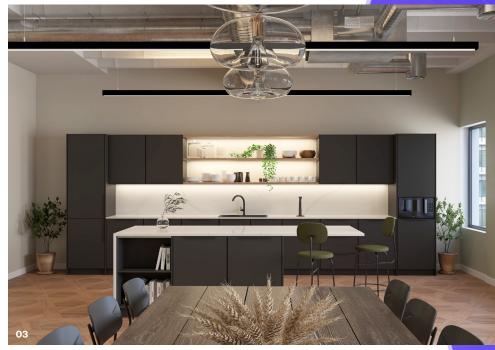

<sup>01</sup> Meeting room

<sup>02</sup> Kitchen and breakout are

ONE THIRTY 06

- 01 Breakout space
- 02 Soft seating area
- 03 Hot desking and workspace
- 04 Informal meeting area

07

# 1ST FLOOR

Reception area

36 fixed desks & 6 hot desks

Occupational density: 1:10 sq m

Collaboration space

2 meeting rooms

100mm raised floors

Kitchen break out space