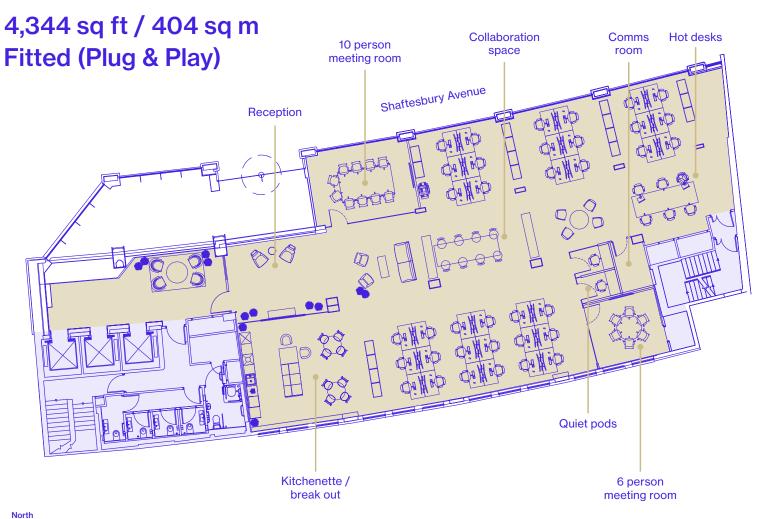

The first floor offers new Landlord Plug & Play fitted workspace of 4,344 sq ft, whilst the third floor is offered as new Landlord CAT A blank canvas space, with a fully exposed ceiling of 13,775 sq ft. Both floors are ready for occupation.

# 1ST FLOOR

Reception area

36 fixed desks & 6 hot desks

Occupational density: 1:10 sq m

Collaboration space

2 meeting rooms

100mm raised floors

Kitchen break out space

2 quiet pods