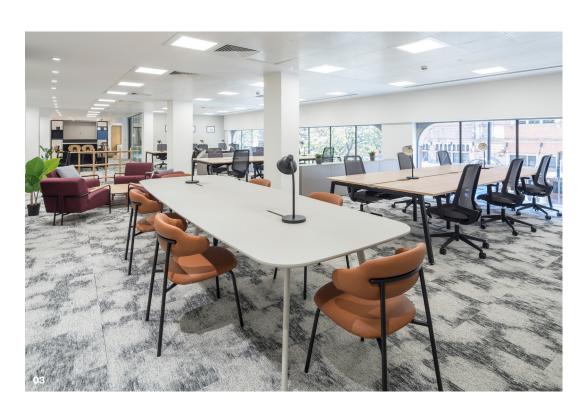

# A REAL SHOWSTOPPER.

Fitted out to a high quality standard with accent design details and muted contemporary colour palette, the first floor is the perfect space for businesses who want to hit the ground running and get straight to work.

<sup>01</sup> Meeting room

<sup>02</sup> Kitchen and breakout are

ONE THIRTY 06

- 01 Breakout space
- 02 Soft seating area
- 03 Hot desking and workspace
- 04 Informal meeting area

07

# 1ST FLOOR

Reception area

36 fixed desks & 6 hot desks

Occupational density: 1:10 sq m

Collaboration space

2 meeting rooms

100mm raised floors

Kitchen break out space