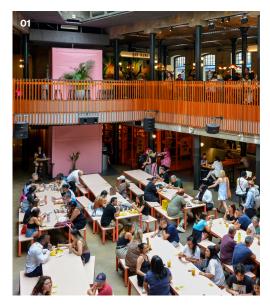

# IN THE LIMELIGHT.

In the heart of London's theatre district, with Soho and Covent Garden on your doorstep – the local area offers a vibrant and eclectic mix of amenities morning, day and night.

- O1 Seven Dials Market
- 02 Brasserie Max
- 03 Dean Street Townhouse