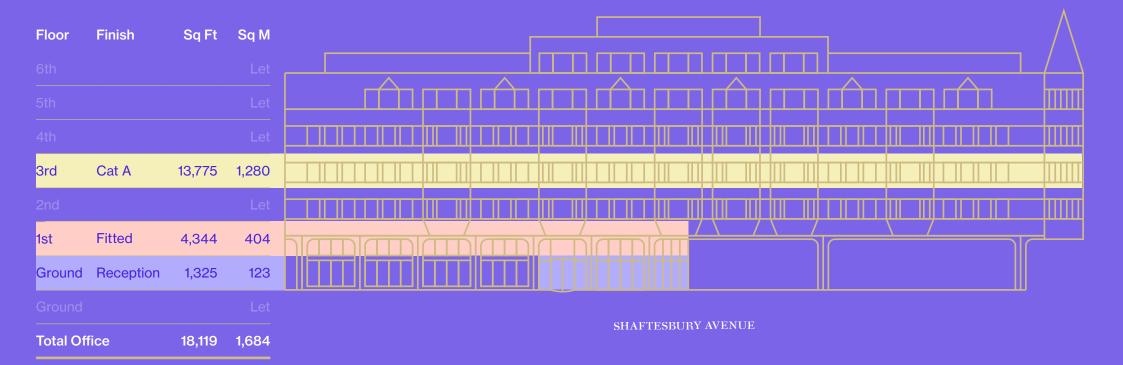

4,344 – 18,119 sq ft refurbished offices to let

The first floor offers new Landlord Plug & Play fitted workspace of 4,344 sq ft, whilst the third floor is offered as new Landlord CAT A blank canvas space, with a fully exposed ceiling of 13,775 sq ft. Both floors are ready for occupation.

# SCHEDULE OF AREAS.

ONE THIRTY 05