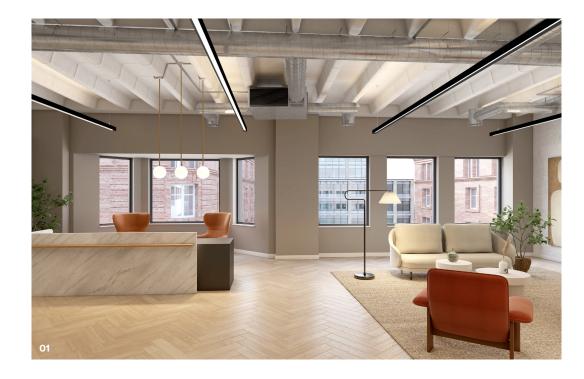

# THE STAGE IS SET.

01 Reception CGI

02 Exterior

Welcome to One Thirty Shaftesbury Avenue on the border of Soho and Covent Garden.

This striking building has been transformed by Thirdway, to provide thoughtfully designed workspace across two floors, alongside new front of house facilities.

The first floor offers new Landlord Plug & Play fitted workspace of 4,344 sq ft, whilst the third floor is offered as new Landlord CAT A blank canvas space, with a fully exposed ceiling of 13,775 sq ft. Both floors are ready for occupation.