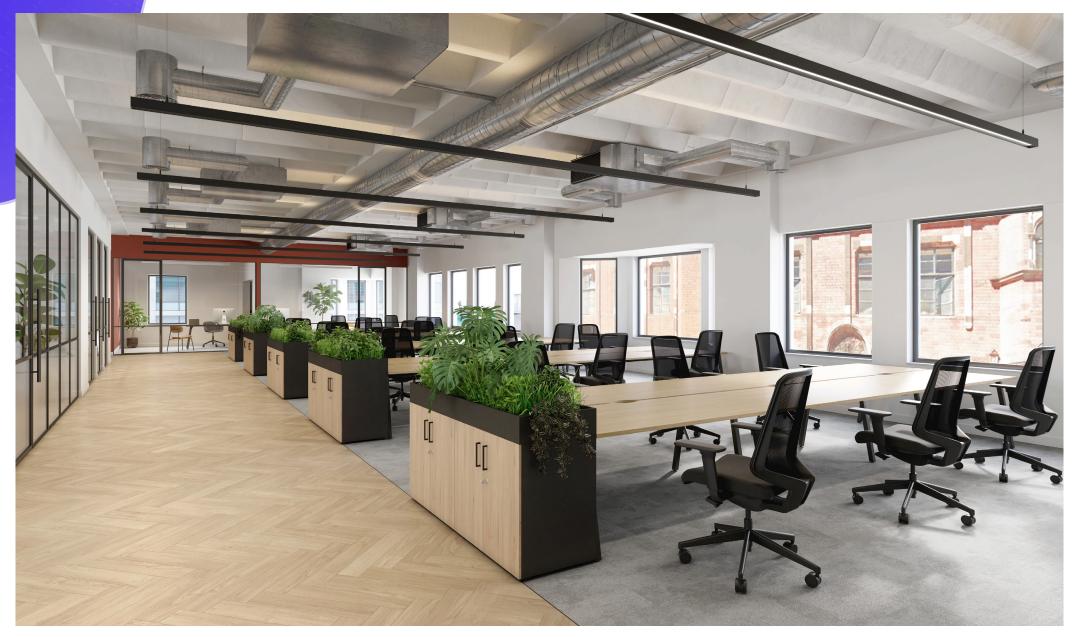

# MAKE IT YOUR OWN.

The third floor offers a brand new CAT A refurbished suite. A flexible floorplate, so businesses can design the space to accommodate the way they like to work.

- 01 Reception (CGI)
- O2 Office space (CAT A)
- 03 Kitchen and breakout area

Indicative CGI of 3rd floor fitted workspace

For indicative purposes only.

Not to scale.

# 3RD FLOOR

ONE THIRTY LOCAL AREA 14