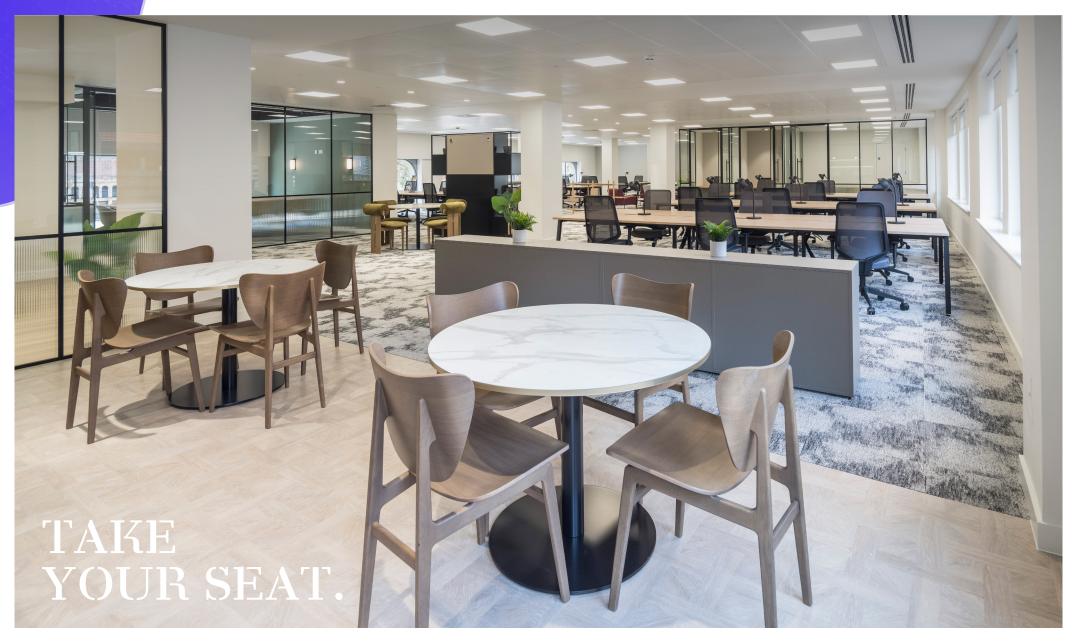

# A REAL SHOWSTOPPER.

Fitted out to a high quality standard with accent design details and muted contemporary colour palette, the first floor is the perfect space for businesses who want to hit the ground running and get straight to work.

# 1ST FLOOR

Reception area

36 fixed desks & 6 hot desks

Occupational density: 1:10 sq m

Collaboration space

2 meeting rooms

100mm raised floors

Kitchen break out space