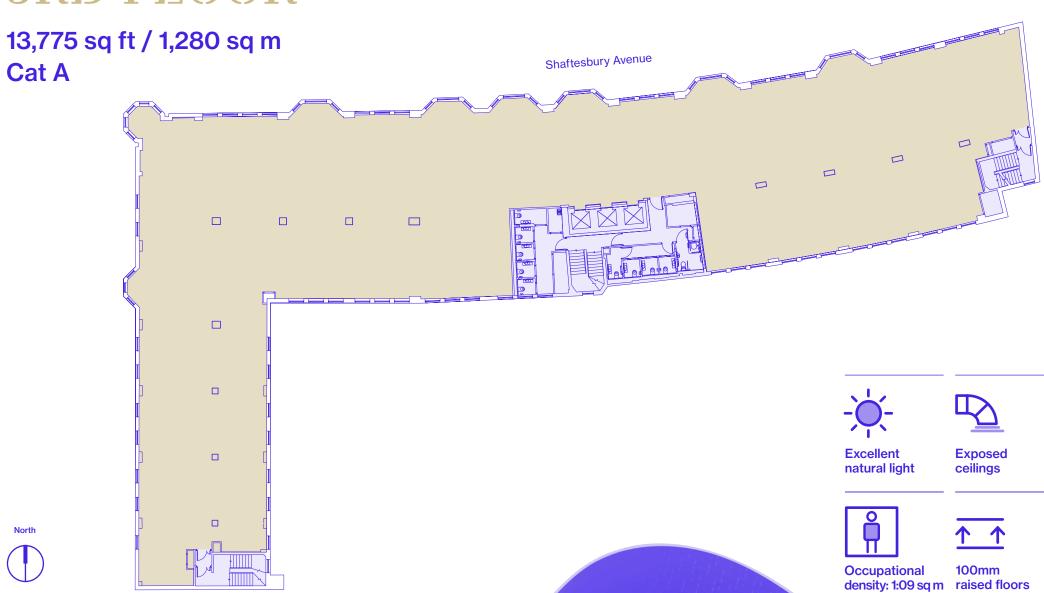

rk.





<sup>01</sup> Meeting room

<sup>02</sup> Kitchen and breakout are

ONE THIRTY 06









- 01 Breakout space
- 02 Soft seating area
- 03 Hot desking and workspace
- 04 Informal meeting area

07

# 1ST FLOOR







Reception area





36 fixed desks & 6 hot desks



Occupational density: 1:10 sq m



Collaboration space



2 meeting rooms



100mm raised floors



Kitchen break out space



2 quiet pods







# MAKE IT YOUR OWN.

The third floor offers a brand new CAT A refurbished suite. A flexible floorplate, so businesses can design the space to accommodate the way they like to work.



- 01 Reception (CGI)
- O2 Office space (CAT A)
- 03 Kitchen and breakout area







Indicative CGI of 3rd floor fitted workspace



For indicative purposes only.

Not to scale.

# 3RD FLOOR





ONE THIRTY LOCAL AREA 14

# IN THE LIMELIGHT.

In the heart of London's theatre district, with Soho and Covent Garden on your doorstep – the local area offers a vibrant and eclectic mix of amenities morning, day and night.















- O1 Seven Dials Market
- 02 Brasserie Max
- 03 Dean Street Townhouse



- 05 Floral Street
- 06 Temper
- 07 Lina Stores

# IN THE ROUND.

Five underground stations are within easy reach of 130 Shaftesbury Avenue. The newly opened Elizabeth Line at Tottenham Court Road has reduced travel times across the City, whilst National rail services are available from Charing Cross station.

## Restaurants

- 1. The lvy
- 2. The Petersham
- 3. Noble Rot
- 4. Hoppers
- 5. La Bodega Negra
- 6. Cecconi's
- 7. Louie
- 8. Berenjak

## Bars / Pubs

- 9. Bar Termini
-