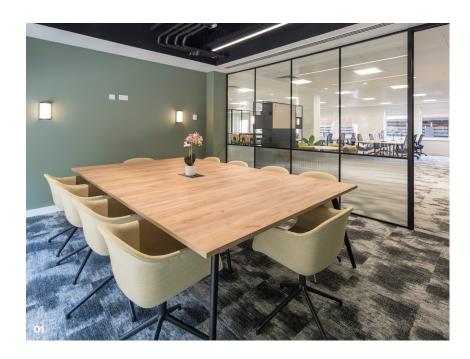

<sup>01</sup> Meeting room

<sup>02</sup> Kitchen and breakout are

ONE THIRTY 06

- 01 Breakout space
- 02 Soft seating area
- 03 Hot desking and workspace
- 04 Informal meeting area

07