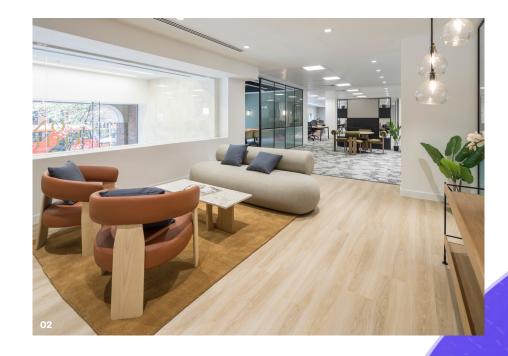

# A REAL SHOWSTOPPER.

Fitted out to a high quality standard with accent design details and muted contemporary colour palette, the first floor is the perfect space for businesses who want to hit the ground running and get straight to work.

<sup>01</sup> Meeting room

<sup>02</sup> Kitchen and breakout are

ONE THIRTY 06

- 01 Breakout space
- 02 Soft seating area
- 03 Hot desking and workspace
- 04 Informal meeting area

07