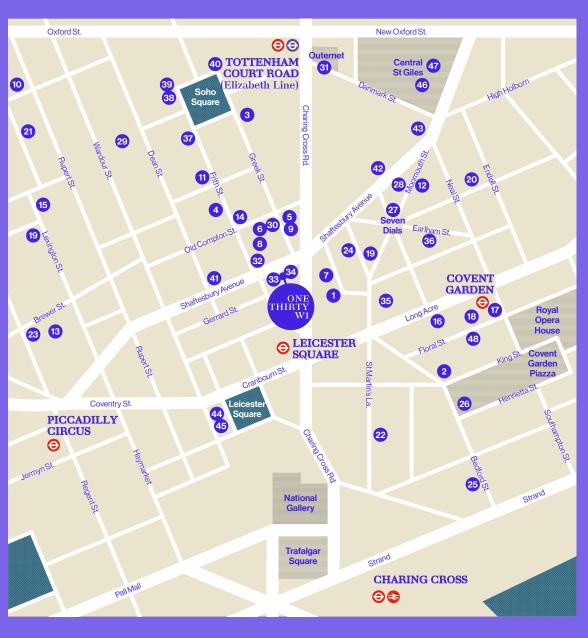

# IN THE LIMELIGHT.

In the heart of London's theatre district, with Soho and Covent Garden on your doorstep – the local area offers a vibrant and eclectic mix of amenities morning, day and night.

- O1 Seven Dials Market
- 02 Brasserie Max
- 03 Dean Street Townhouse

# IN THE ROUND.

Five underground stations are within easy reach of 130 Shaftesbury Avenue. The newly opened Elizabeth Line at Tottenham Court Road has reduced travel times across the City, whilst National rail services are available from Charing Cross station.

## Restaurants

- 1. The lvy
- 2. The Petersham
- 3. Noble Rot
- 4. Hoppers
- 5. La Bodega Negra
- 6. Cecconi's
- 7. Louie
- 8. Berenjak

## Bars / Pubs

- 9. Bar Termini
- 10. BrewDog
- 11. The Dog & Duck \_\_\_\_

## Cates

- 12. Monmouth Coffee
- 13. Hideaway Coffee
- 14. Bar Italia

# Retail

- 15. APC
- 16. Arket
- 17. Apple
- 18. Paul Smith
- 19. Le Labo
- 20. Magma
- 21. YMC

## Gyms

- 22. Gymbox
- 23. Third Space
- 24. Digme
- 25. Fitness First

## Hotels

- 26. The Z Hotel
- 27. Mercer Street Hotel
- 28. Covent Garden Hotel
- 29. The Soho

# Laieura

- 30. Soho House
- 31. Outernet
- 32. Curzon Soho

## **Occupiers**

- 33. Deckers
- 34. Brebners
- 35. Robert Walters
- 36. Red Bull
- 30. neu bu
- 37. 20th Century Fox
- 38. Dolby
- 39. Tripadvisor
- 40. Palantir
- 41. Bank of East Asia
- 42. Hogarth
- 43. NBA
- 44. Hearst
- 45. NFL
- 46. Google
- 47. NBC Universal
- 48. Peloton

2次

Leicester Square

**4**次

Tottenham Court Rd

Piccadilly Circus

6次

**Covent Garden** 

**(2)** 

9  $\dot{\chi}$ 

Cross

⊕ **●** • •