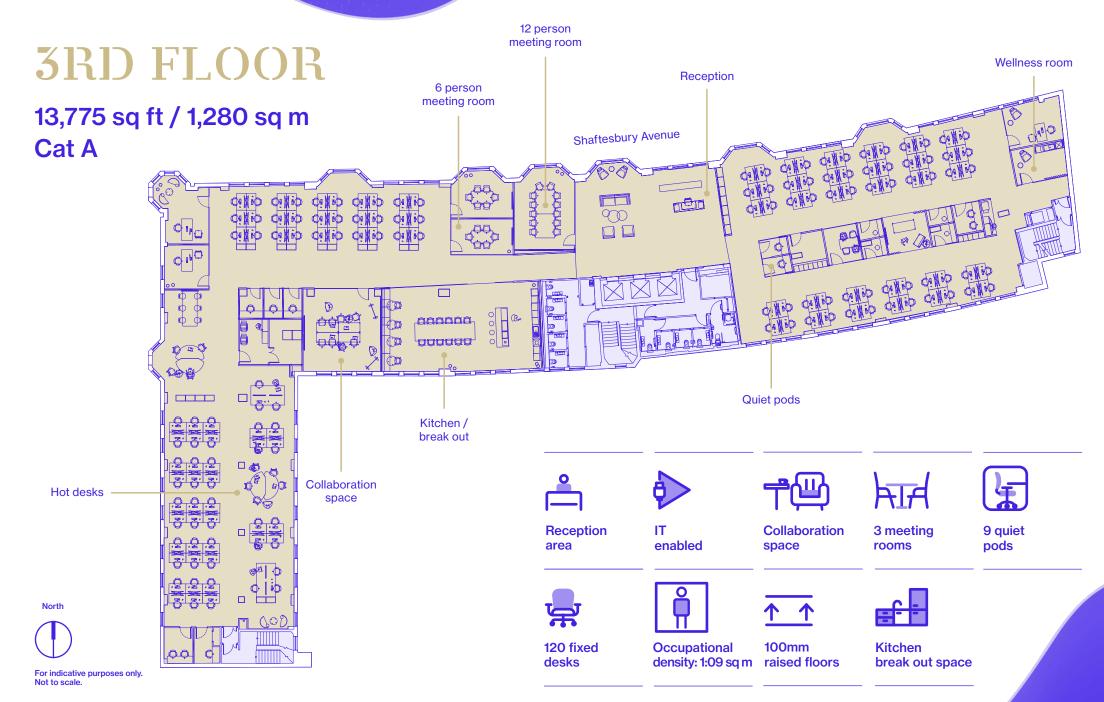

# SCHEDULE OF AREAS.

ONE THIRTY 05

# 3RD FLOOR

ONE THIRTY LOCAL AREA 14

# 1ST FLOOR

Reception area

36 fixed desks & 6 hot desks

Occupational density: 1:10 sq m

Collaboration space

2 meeting rooms

100mm raised floors

Kitchen break out space

2 quiet pods