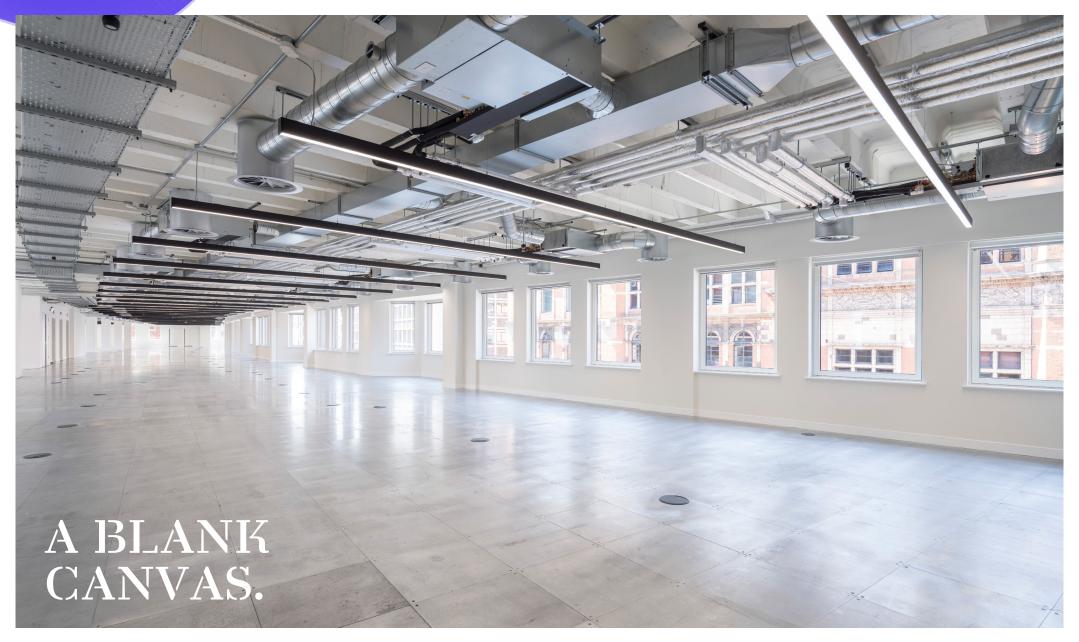

The first floor offers new Landlord Plug & Play fitted workspace of 4,344 sq ft, whilst the third floor is offered as new Landlord CAT A blank canvas space, with a fully exposed ceiling of 13,775 sq ft. Both floors are ready for occupation.

# MAKE IT YOUR OWN.

The third floor offers a brand new CAT A refurbished suite. A flexible floorplate, so businesses can design the space to accommodate the way they like to work.

- 01 Reception (CGI)
- O2 Office space (CAT A)
- 03 Kitchen and breakout area

Indicative CGI of 3rd floor fitted workspace

For indicative purposes only.

Not to scale.

# 3RD FLOOR

ONE THIRTY LOCAL AREA 14