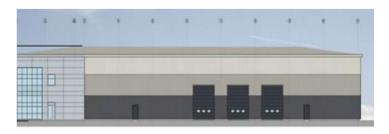

### **Description**

The scheme will consist of 4 Industrial and logistics units ranging from 14,750 – 33,000 sqft. Each unit will benefit from 9.5m eaves, level access loading doors and ancillary offices.

Externally, each unit will have their own private yard and dedicated parking.