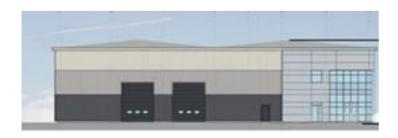

### **Description**

The scheme will consist of 4 Industrial and logistics units ranging from 14,750 – 33,000 sqft. Each unit will benefit from 9.5m eaves, level access loading doors and ancillary offices.

Externally, each unit will have their own private yard and dedicated parking.