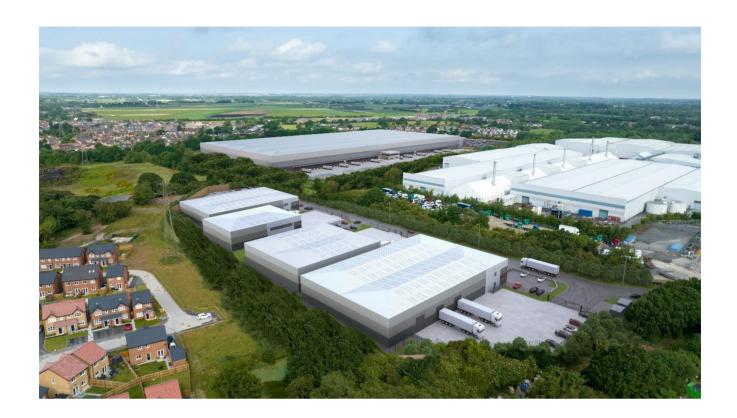

### **Description**

The scheme will consist of 4 Industrial and logistics units ranging from 14,750 – 33,000 sqft. Each unit will benefit from 9.5m eaves, level access loading doors and ancillary offices.

Externally, each unit will have their own private yard and dedicated parking.