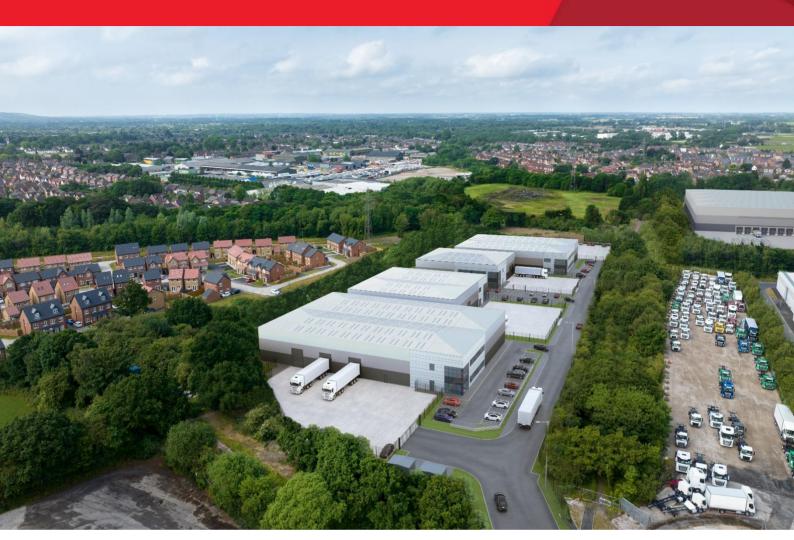

### **Description**

The scheme will consist of 4 Industrial and logistics units ranging from 14,750 – 33,000 sqft. Each unit will benefit from 9.5m eaves, level access loading doors and ancillary offices.

Externally, each unit will have their own private yard and dedicated parking.