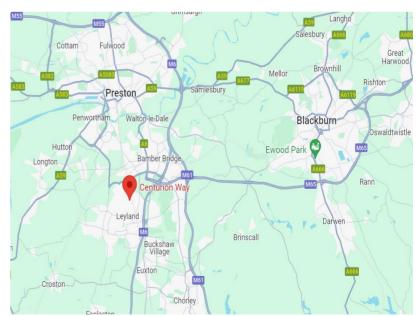

### Location

The development is situated at Farington Park in Leyland, Lancashire. The site is ideally located close to the Lancashire motorway network, with the M6, M65 and M61 within close proximity.

| Transport             | Distance  |
|-----------------------|-----------|
| M65 / M6 interchange  | 3 miles   |
| M65 / M61 interchange | 4.8 miles |
| Preston               | 7.3 miles |
| Manchester Airport    | 30 miles  |
| Source: Google Maps   |           |