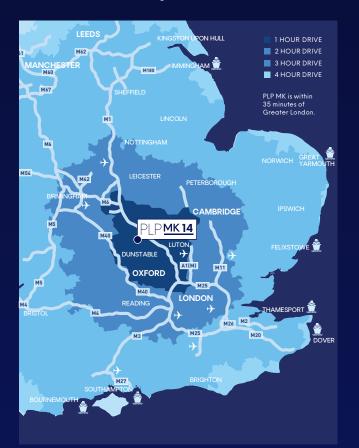

# PRIME LOGISTICS BUSINESS UNIT

- Located just a 10 minute drive time from Junction 13 and 14 of the M1 motorway
- 89% of GB population within 4.5hr drive time
- Situated at the heart of the **Oxford to Cambridge Arc** with a highly skilled and diversified workforce
- Best in class working environment
- Greater London is within 1 hour drive time
- M25 only a 32 minute drive
- PLP Commitment to delivering carbon net zero developments

# **DESTINATION OF CHOICE**

With immediate access to M1 J11A/J13/14, Milton Keynes offers an unrivalled strategic location at the centre of the UK's logistics market.

# Map Key:

- Town Centre
- Residential
- Employment
- Leisure Parks
- Lakes

| ROADS          | MILES |
|----------------|-------|
| M1 (J14)       | 6     |
| M25            | 28    |
| Central London | 49    |
| Birmingham     | 73    |
| Leeds          | 149   |
| Manchester     | 154   |

| PORTS             | MILES |
|-------------------|-------|
| Tilbury           | 74    |
| London Thamesport | 95    |
| Southampton       | 111   |
| Felixstowe        | 115   |
| Immingham         | 151   |
| Liverpool         | 172   |

| AIR             | MILES |
|-----------------|-------|
| London Luton    | 20    |
| London Heathrow | 49    |
| London Stansted | 54    |
| Birmingham      | 65    |
| East Midlands   | 71    |
| London Gatwick  | 91    |