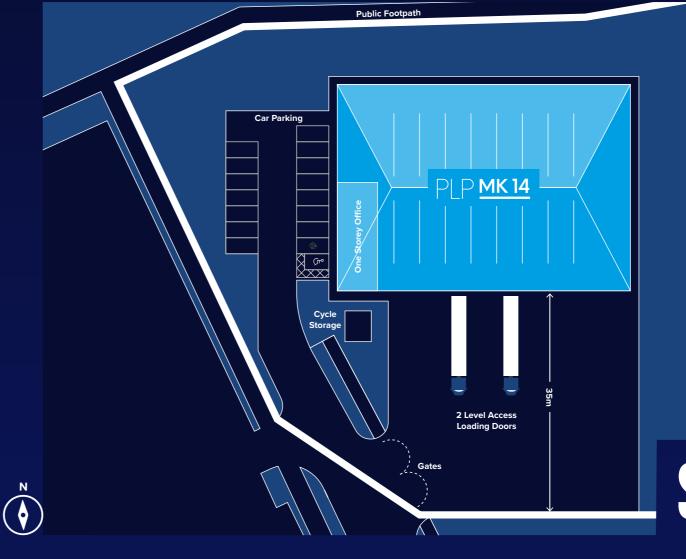

- Grade A unit GIA 14,959 sq ft (1,390 sq m)
- Un-compromised unit specification
- Clear height to haunch 8m
- Yard depth 35m

# **SPECIFICATION**

CLEAR YARD LEVEL CAR FLOOR RACK LEG SECURE POWER EV CHARGING

8m 35m 2 16 50KN/M2 9Tn Yes Up to 100kVA\* 1\*\*

\*Subject to tenant upgrade. \*\*Car park 100% future proofed to accommodate EV Charging.