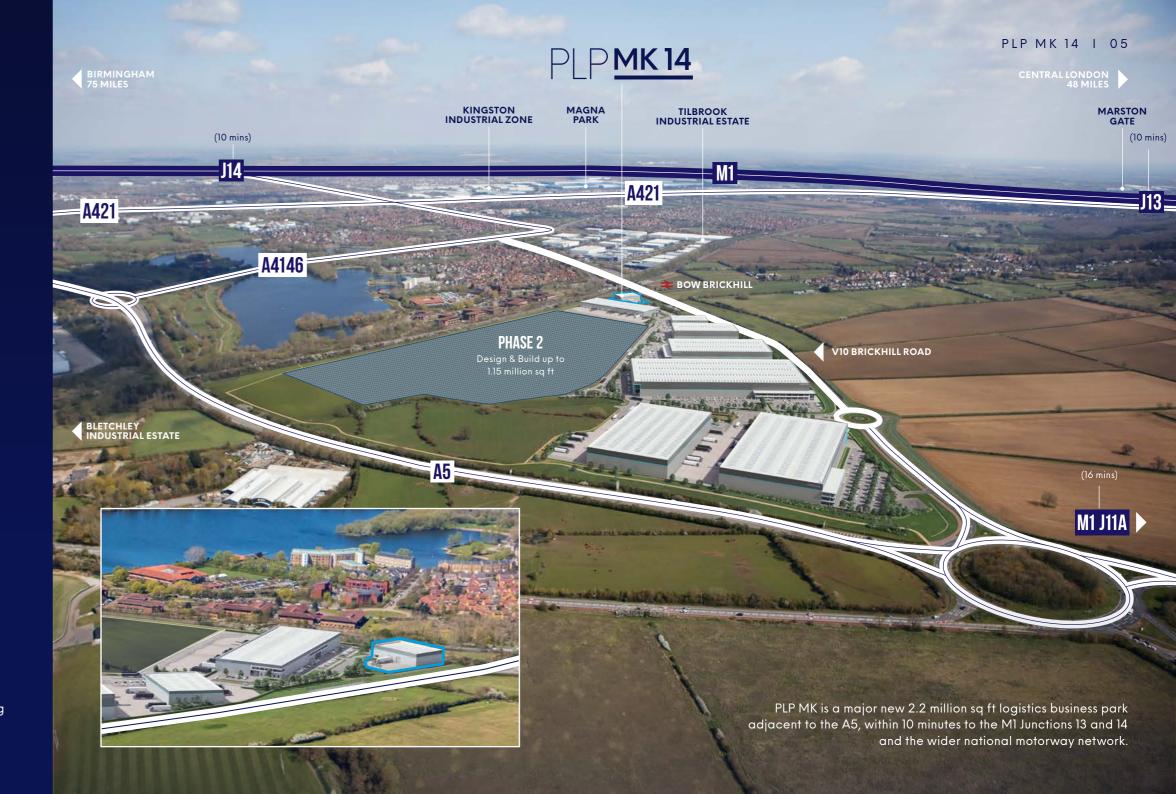

# **DESTINATION OF CHOICE**

With immediate access to M1 J11A/J13/14, Milton Keynes offers an unrivalled strategic location at the centre of the UK's logistics market.

# Map Key:

- Town Centre
- Residential
- Employment
- Leisure Parks
- Lakes

| ROADS          | MILES |
|----------------|-------|
| M1 (J14)       | 6     |
| M25            | 28    |
| Central London | 49    |
| Birmingham     | 73    |
| Leeds          | 149   |
| Manchester     | 154   |