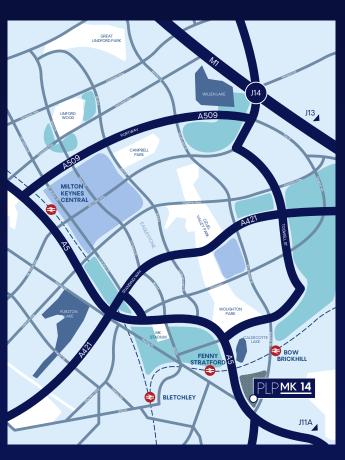

# PRIME LOGISTICS BUSINESS UNIT

- Located just a 10 minute drive time from Junction 13 and 14 of the M1 motorway
- 89% of GB population within 4.5hr drive time
- Situated at the heart of the **Oxford to Cambridge Arc** with a highly skilled and diversified workforce
- Best in class working environment
- Greater London is within 1 hour drive time
- M25 only a 32 minute drive
- PLP Commitment to delivering carbon net zero developments

# **DESTINATION OF CHOICE**

With immediate access to M1 J11A/J13/14, Milton Keynes offers an unrivalled strategic location at the centre of the UK's logistics market.