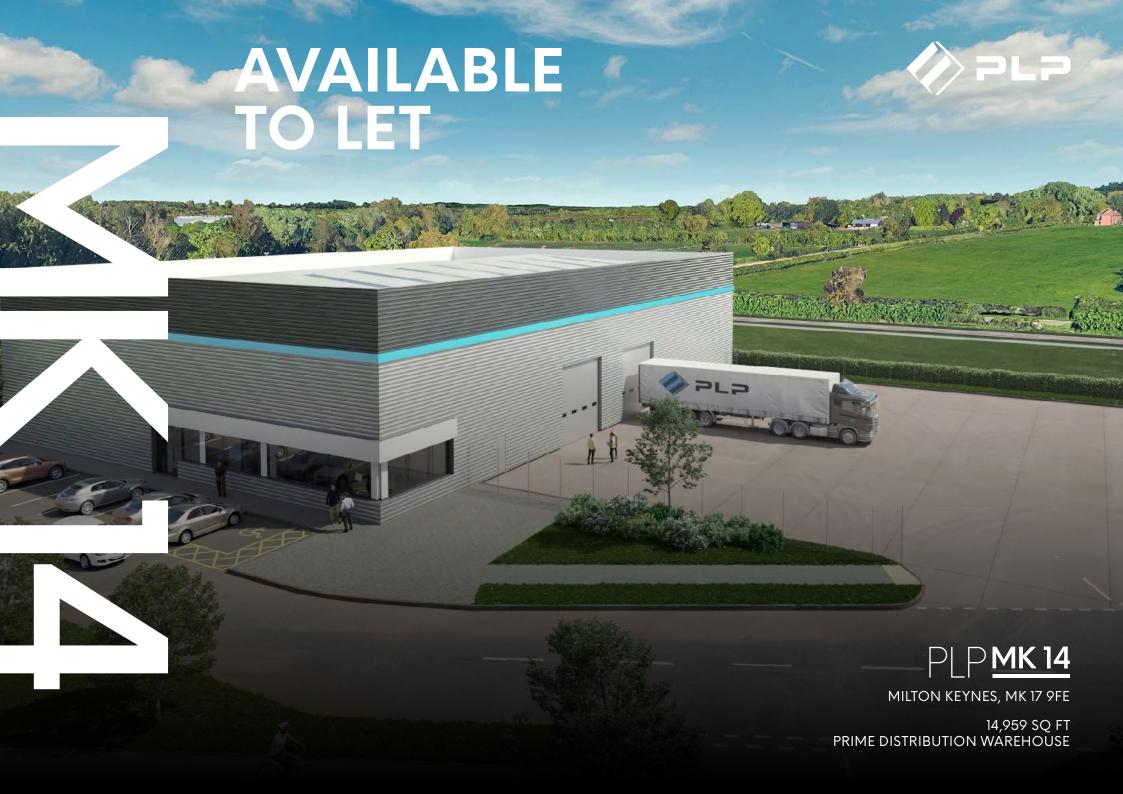

# PRIME LOGISTICS BUSINESS UNIT

- Located just a 10 minute drive time from Junction 13 and 14 of the M1 motorway
- 89% of GB population within 4.5hr drive time
- Situated at the heart of the **Oxford to Cambridge Arc** with a highly skilled and diversified workforce
- Best in class working environment
- Greater London is within 1 hour drive time
- M25 only a 32 minute drive
- PLP Commitment to delivering carbon net zero developments

- Grade A unit GIA 14,959 sq ft (1,390 sq m)
- Un-compromised unit specification
- Clear height to haunch 8m
- Yard depth 35m

Grade A industrial and logistics unit.

|           | SQ M  | SQ FT  |
|-----------|-------|--------|
| Warehouse | 1,301 | 14,002 |
| Offices   | 89    | 957    |
| TOTAL GIA | 1,390 | 14,959 |