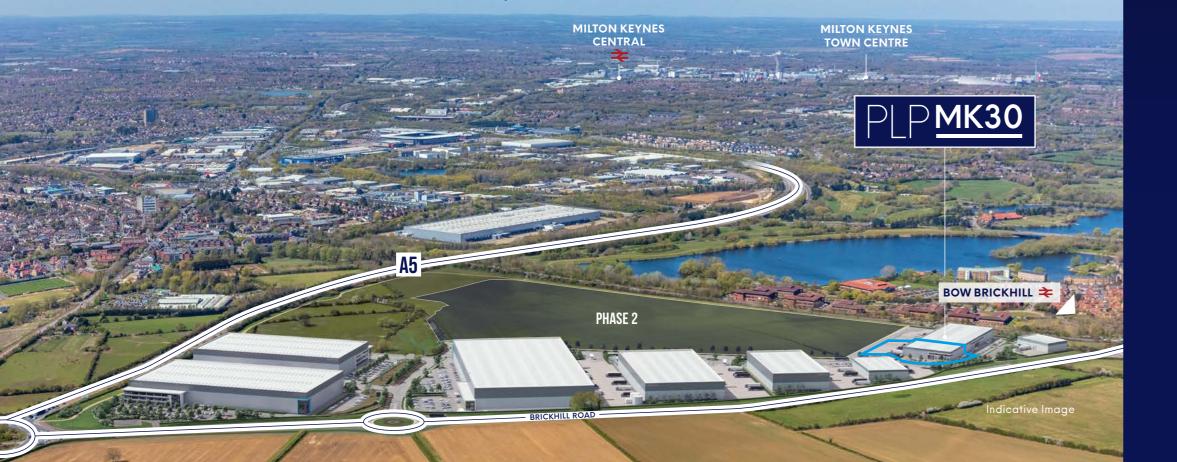

# PRIME LOGISTICS BUSINESS UNIT

- Located just a 10 minute drive time from Junction 13 and 14 of the M1 motorway
- 89% of GB population within 4.5hr drive time
- Situated at the heart of the Oxford to Cambridge
   Arc with a highly skilled and diversified workforce
- Best in class working environment
- Greater London is within 1 hour drive time
- M25 only a 32 minute drive
- PLP Commitment to delivering carbon net zero developments

## **DESTINATION OF CHOICE**

With immediate access to M1 J11A/J13/14, Milton Keynes offers an unrivalled strategic location at the centre of the UK's logistics market.