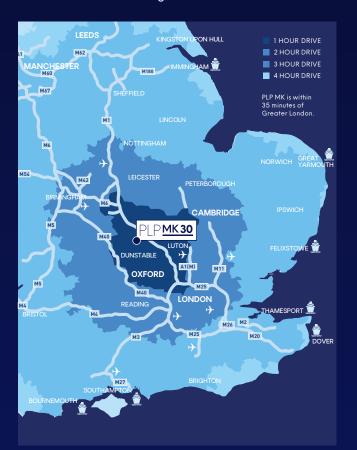

# PRIME LOGISTICS BUSINESS UNIT

- Located just a 10 minute drive time from Junction 13 and 14 of the M1 motorway
- 89% of GB population within 4.5hr drive time
- Situated at the heart of the Oxford to Cambridge
   Arc with a highly skilled and diversified workforce
- Best in class working environment
- Greater London is within 1 hour drive time
- M25 only a 32 minute drive
- PLP Commitment to delivering carbon net zero developments

## **DESTINATION OF CHOICE**

With immediate access to M1 J11A/J13/14, Milton Keynes offers an unrivalled strategic location at the centre of the UK's logistics market.

#### Map Key:

- Town Centre
- Residential
- Employment
- Leisure Parks
- Lakes

| ROADS          | MILES |
|----------------|-------|
| M1 (J14)       | 6     |
| M25            | 28    |
| Central London | 49    |
| Birmingham     | 73    |
| Leeds          | 149   |
| Manchester     | 154   |

| PORTS             | MILES |
|-------------------|-------|
| Tilbury           | 74    |
| London Thamesport | 95    |
| Southampton       | 111   |
| Felixstowe        | 115   |
| Immingham         | 151   |
| Liverpool         | 172   |

| AIR             | MILES |
|-----------------|-------|
| London Luton    | 20    |
| London Heathrow | 49    |
| London Stansted | 54    |
| Birmingham      | 65    |
| East Midlands   | 71    |
| London Gatwick  | 91    |