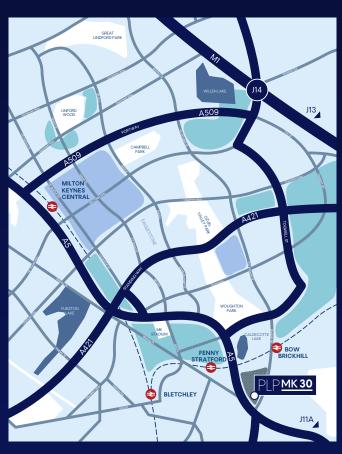

## **DESTINATION OF CHOICE**

With immediate access to M1 J11A/J13/14, Milton Keynes offers an unrivalled strategic location at the centre of the UK's logistics market.

#### Map Key:

- Town Centre
- Residential
- Employment
- Leisure Parks
- Lakes

| ROADS          | MILES |
|----------------|-------|
| M1 (J14)       | 6     |
| M25            | 28    |
| Central London | 49    |
| Birmingham     | 73    |
| Leeds          | 149   |
| Manchester     | 154   |