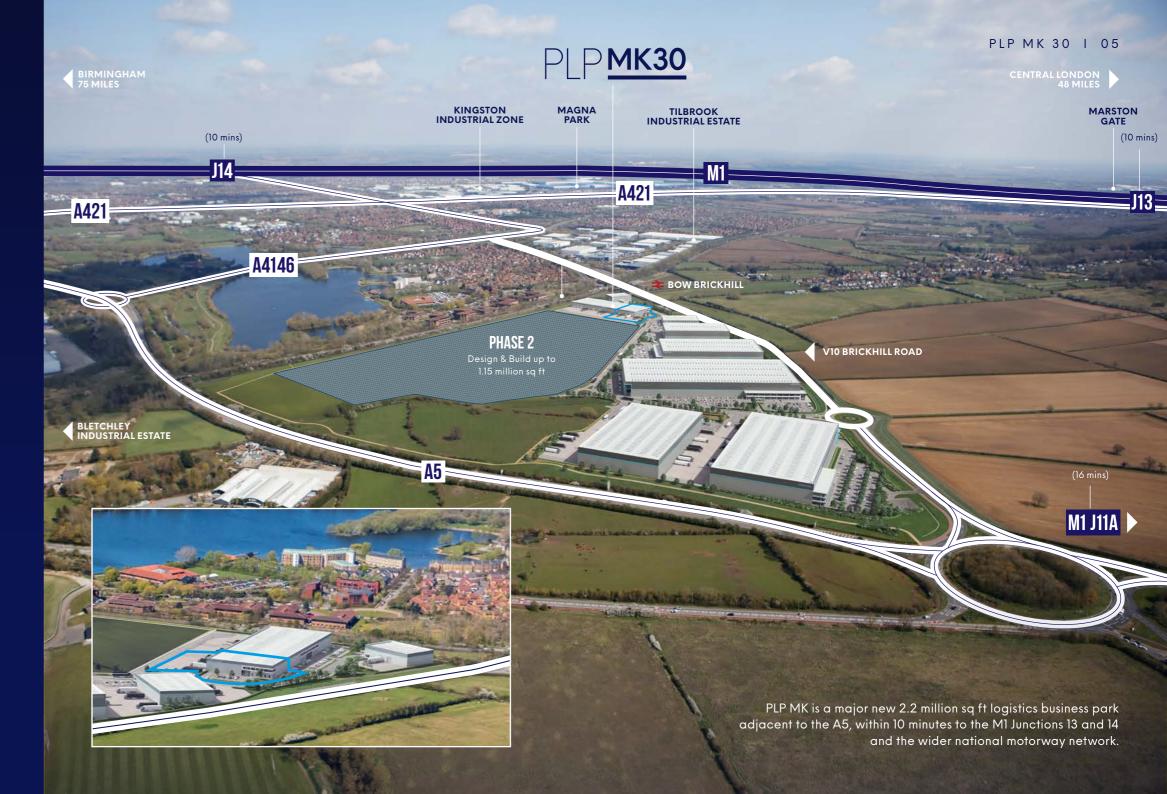

# PRIME LOGISTICS BUSINESS UNIT

- Located just a 10 minute drive time from Junction 13 and 14 of the M1 motorway
- 89% of GB population within 4.5hr drive time
- Situated at the heart of the Oxford to Cambridge
   Arc with a highly skilled and diversified workforce
- Best in class working environment
- Greater London is within 1 hour drive time
- M25 only a 32 minute drive
- PLP Commitment to delivering carbon net zero developments

## **DESTINATION OF CHOICE**

With immediate access to M1 J11A/J13/14, Milton Keynes offers an unrivalled strategic location at the centre of the UK's logistics market.

#### Map Key:

- Town Centre
- Residential
- Employment
- Leisure Parks
- Lakes

| ROADS          | MILES |
|----------------|-------|
| M1 (J14)       | 6     |
| M25            | 28    |
| Central London | 49    |
| Birmingham     | 73    |
| Leeds          | 149   |
| Manchester     | 154   |