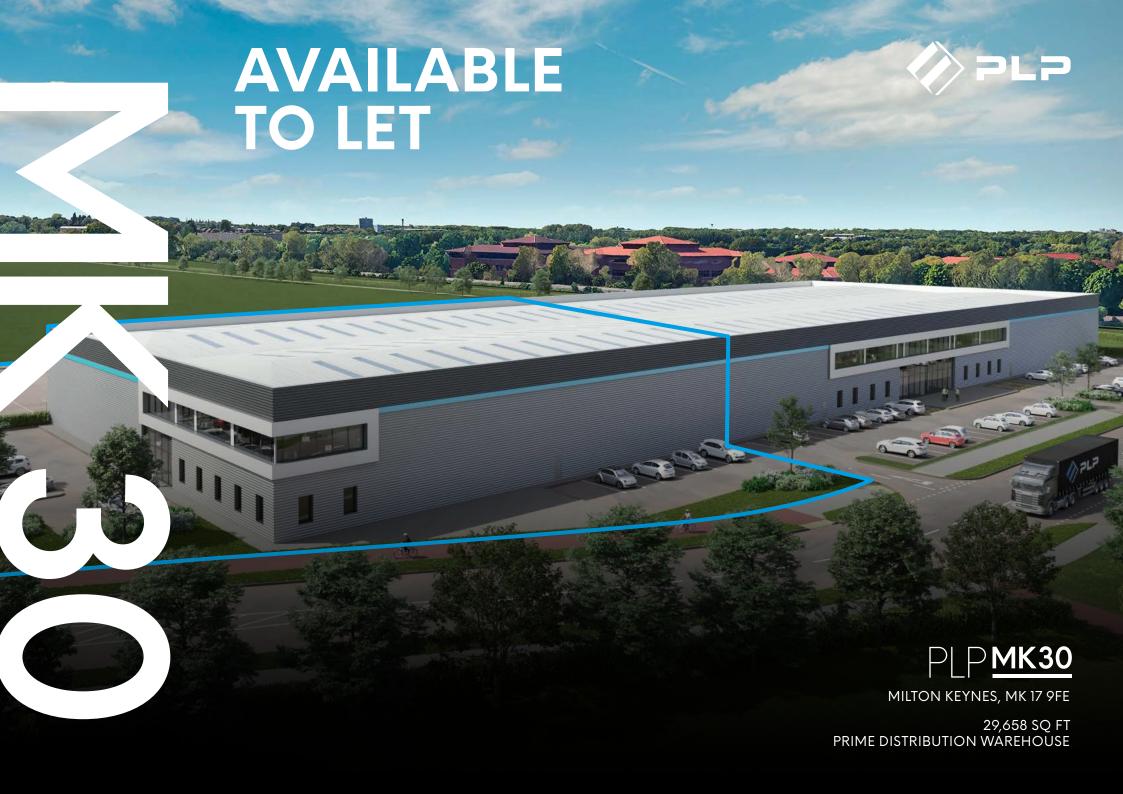

- Grade A unit GIA 29,658 sq ft (2,756 sq m)
- Un-compromised unit specification
- Clear height to haunch 8m
- Yard depth 40m

Grade A industrial and logistics unit.

|           | SQ M  | SQ FT  |
|-----------|-------|--------|
| Warehouse | 2,533 | 27,260 |
| Offices   | 223   | 2,398  |
| TOTAL GIA | 2,756 | 29,658 |