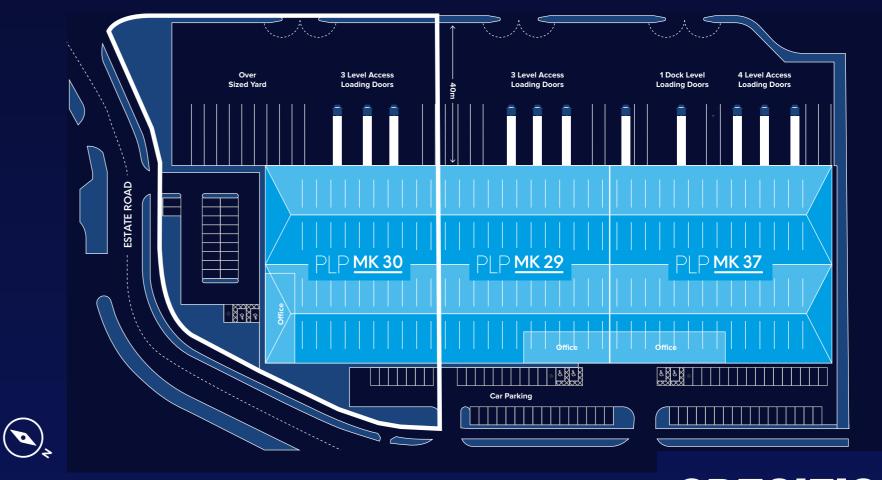

- Grade A unit GIA 29,658 sq ft (2,756 sq m)
- Un-compromised unit specification
- Clear height to haunch 8m
- Yard depth 40m

## **SPECIFICATION**

CLEAR YARD LEVEL CAR FLOOR RACK LEG SECURE POWER EV CHARGING

8m 40m 3 26 50KN/M2 9Tn Yes Up to 130kVA\* 1"

\*Subject to tenant upgrade. \*\*Car park 100% future proofed to accommodate EV Charging.