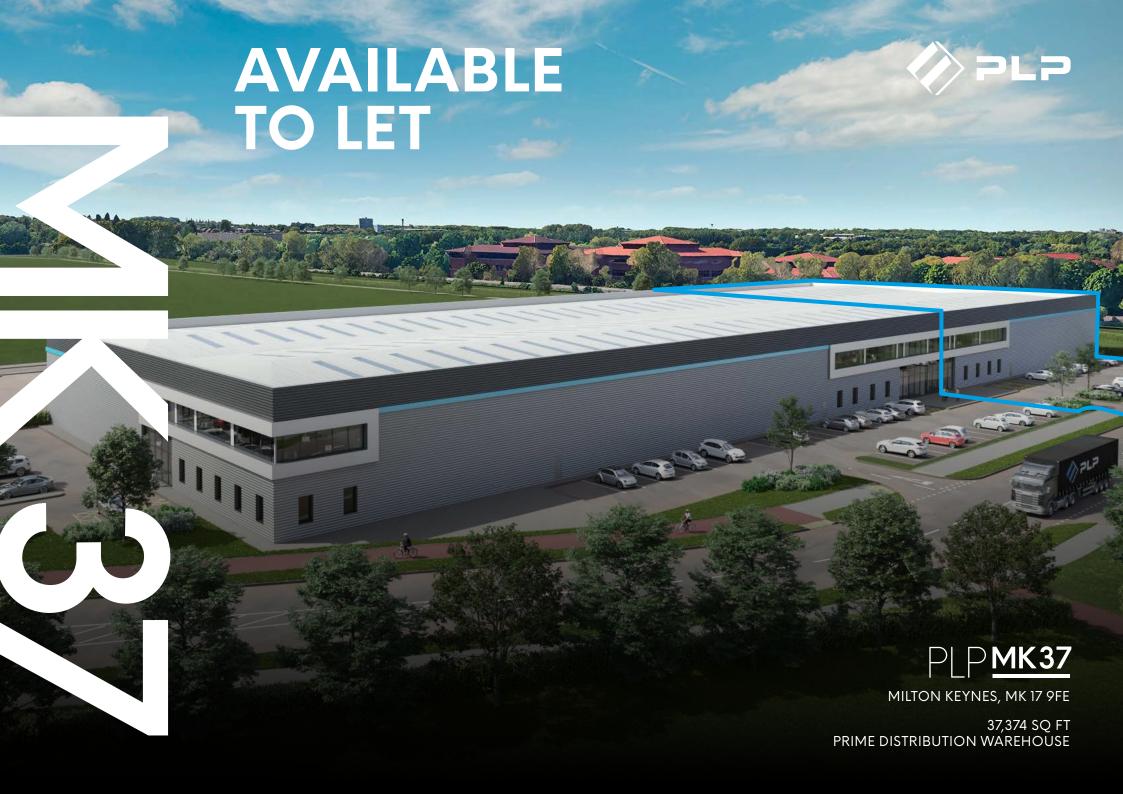

# PRIME LOGISTICS BUSINESS UNIT

- Located just a 10 minute drive time from Junction 13 and 14 of the M1 motorway
- 89% of GB population within 4.5hr drive time
- Situated at the heart of the Oxford to Cambridge
   Arc with a highly skilled and diversified workforce
- Best in class working environment
- Greater London is within 1 hour drive time
- M25 only a 32 minute drive
- PLP Commitment to delivering carbon net zero developments

- Grade A unit GIA 37,374 sq ft (3,472 sq m)
- Un-compromised unit specification
- Clear height to haunch 8m
- Yard depth 40m

Grade A industrial and logistics unit.

|           | SQ M  | SQ FT  |
|-----------|-------|--------|
| Warehouse | 3,251 | 34,997 |
| Offices   | 221   | 2,377  |
| TOTAL GIA | 3,472 | 37,374 |