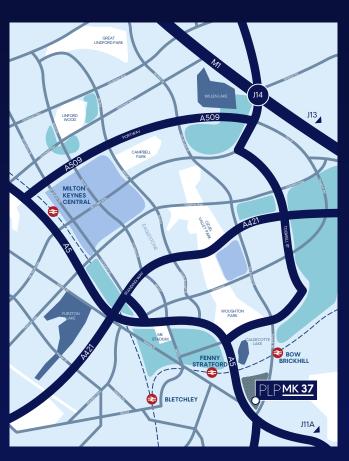

# PRIME LOGISTICS BUSINESS UNIT

- Located just a 10 minute drive time from Junction 13 and 14 of the M1 motorway
- 89% of GB population within 4.5hr drive time
- Situated at the heart of the Oxford to Cambridge
   Arc with a highly skilled and diversified workforce
- Best in class working environment
- Greater London is within 1 hour drive time
- M25 only a 32 minute drive
- PLP Commitment to delivering carbon net zero developments

# **DESTINATION OF CHOICE**

With immediate access to M1 J11A/J13/14, Milton Keynes offers an unrivalled strategic location at the centre of the UK's logistics market.