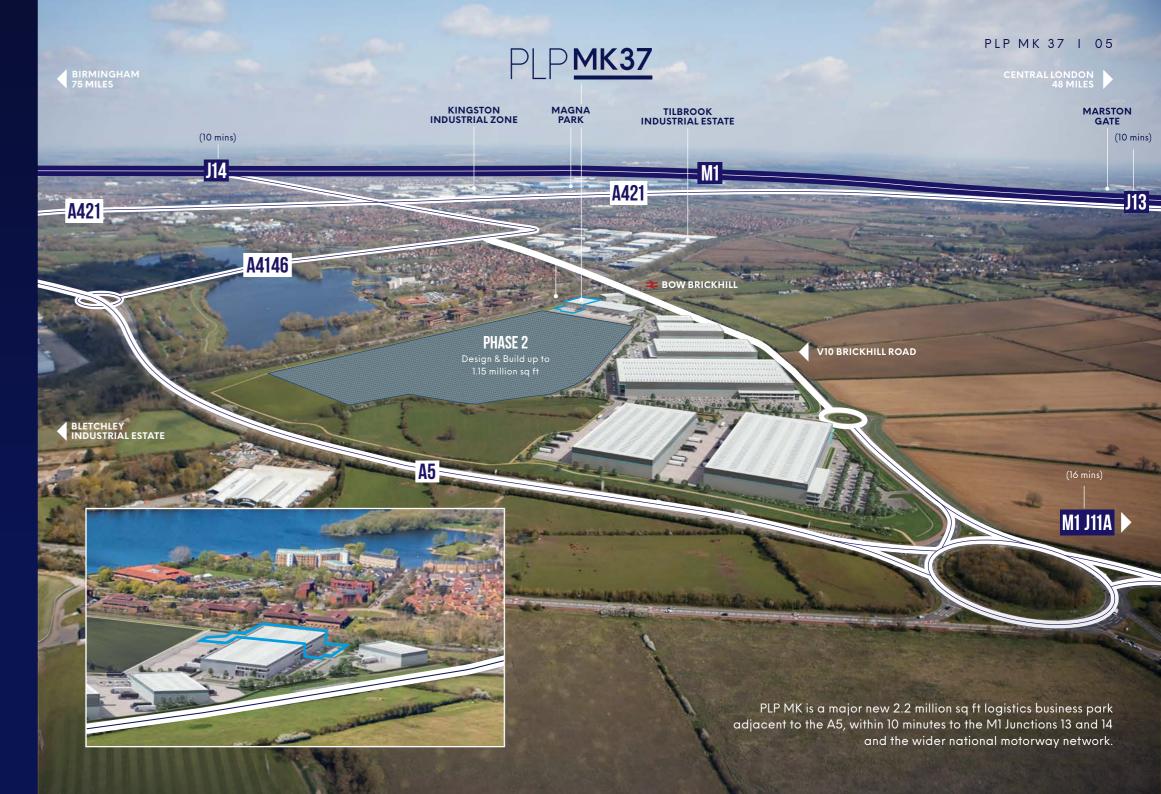

# **DESTINATION OF CHOICE**

With immediate access to M1 J11A/J13/14, Milton Keynes offers an unrivalled strategic location at the centre of the UK's logistics market.

### Map Key:

- Town Centre
- Residential
- Employment
- Leisure Parks
- Lakes

| ROADS          | MILES |
|----------------|-------|
| M1 (J14)       | 6     |
| M25            | 28    |
| Central London | 49    |
| Birmingham     | 73    |
| Leeds          | 149   |
| Manchester     | 154   |