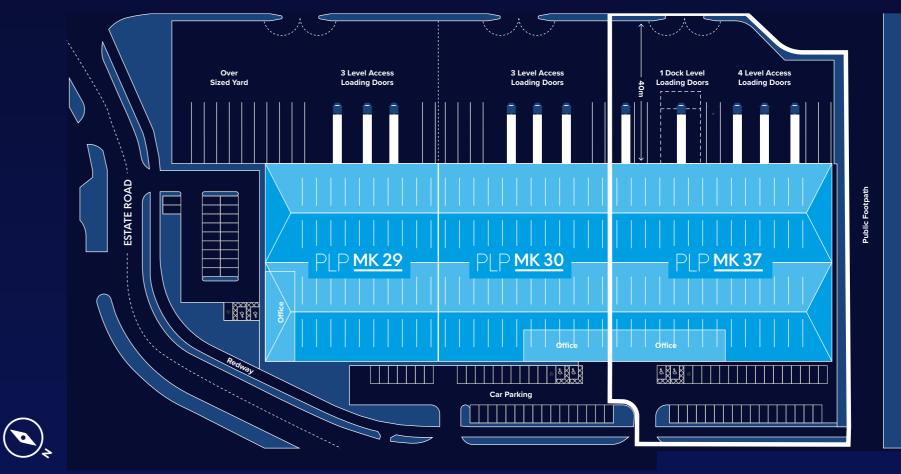

- Grade A unit GIA 37,374 sq ft (3,472 sq m)
- Un-compromised unit specification
- Clear height to haunch 8m
- Yard depth 40m

# **SPECIFICATION**

CLEAR YARD DOCK LEVEL CAR FLOOR RACK LEG SECURE POWER EV CHARGING

8m 40m 1 4 33 50KN/M2 9Tn Yes Up to 130kVA. 1...

\*Subject to tenant upgrade. \*\*Car park 100% future proofed to accommodate EV Charging.