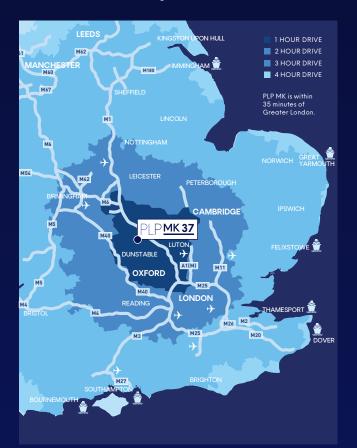

# PRIME LOGISTICS BUSINESS UNIT

- Located just a 10 minute drive time from Junction 13 and 14 of the M1 motorway
- 89% of GB population within 4.5hr drive time
- Situated at the heart of the Oxford to Cambridge
   Arc with a highly skilled and diversified workforce
- Best in class working environment
- Greater London is within 1 hour drive time
- M25 only a 32 minute drive
- PLP Commitment to delivering carbon net zero developments

# **DESTINATION OF CHOICE**

With immediate access to M1 J11A/J13/14, Milton Keynes offers an unrivalled strategic location at the centre of the UK's logistics market.

### Map Key:

- Town Centre
- Residential
- Employment
- Leisure Parks
- Lakes

| ROADS          | MILES |
|----------------|-------|
| M1 (J14)       | 6     |
| M25            | 28    |
| Central London | 49    |
| Birmingham     | 73    |
| Leeds          | 149   |
| Manchester     | 154   |

| PORTS             | MILES |
|-------------------|-------|
| Tilbury           | 74    |
| London Thamesport | 95    |
| Southampton       | 111   |
| Felixstowe        | 115   |
| Immingham         | 151   |
| Liverpool         | 172   |

| AIR             | MILES |
|-----------------|-------|
| London Luton    | 20    |
| London Heathrow | 49    |
| London Stansted | 54    |
| Birmingham      | 65    |
| East Midlands   | 71    |
| London Gatwick  | 91    |