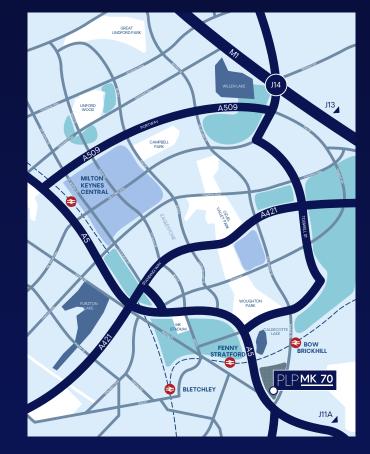

# **DESTINATION OF CHOICE**

With immediate access to M1 J11A/J13/14, Milton Keynes offers an unrivalled strategic location at the centre of the UK's logistics market.

- Town Centre
- Residential
- Employment
- Leisure Parks
- Lakes

| ORTS             | MILES |  |
|------------------|-------|--|
| ilbury           | 74    |  |
| ondon Thamesport | 95    |  |
| outhampton       | 111   |  |
| elixstowe        | 115   |  |
| nmingham         | 151   |  |
| iverpool         | 172   |  |