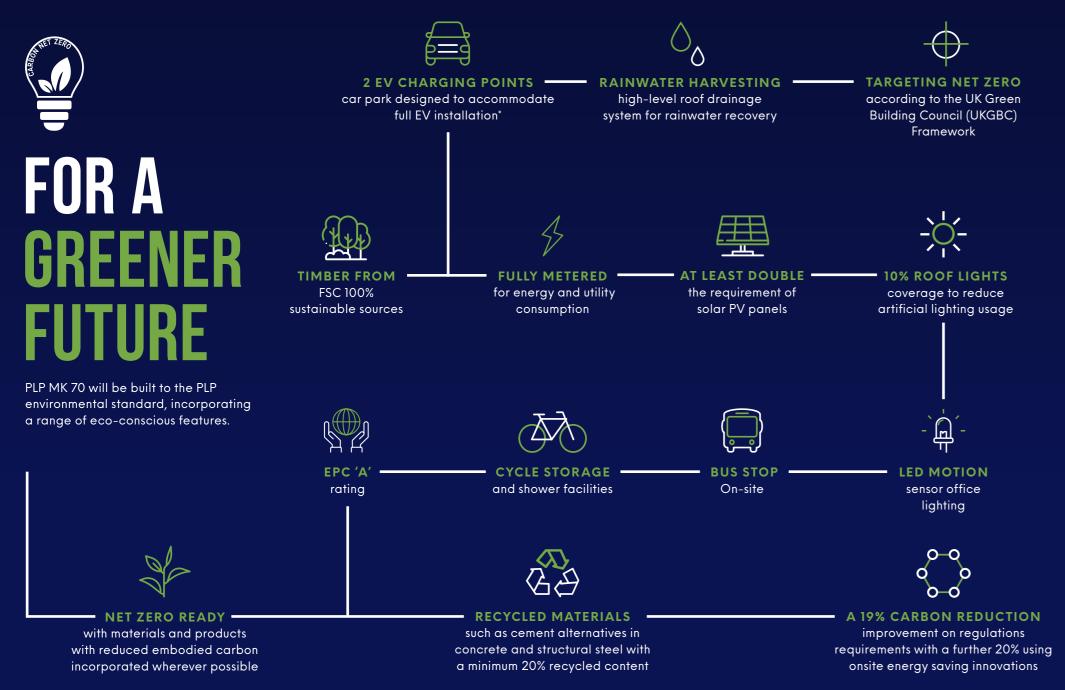

# MF I NGISTICS **BUSINESS UNIT**

- Located just a 10 minute drive time from Junction 13 and 14 of the M1 motorway
- 89% of GB population within 4.5hr drive time
- Situated at the heart of the Oxford to Cambridge Arc with a highly skilled and diversified workforce
- Best in class working environment
- Greater London is within 1 hour drive time
- M25 only a 32 minute drive
- PLP Commitment to delivering carbon net zero developments