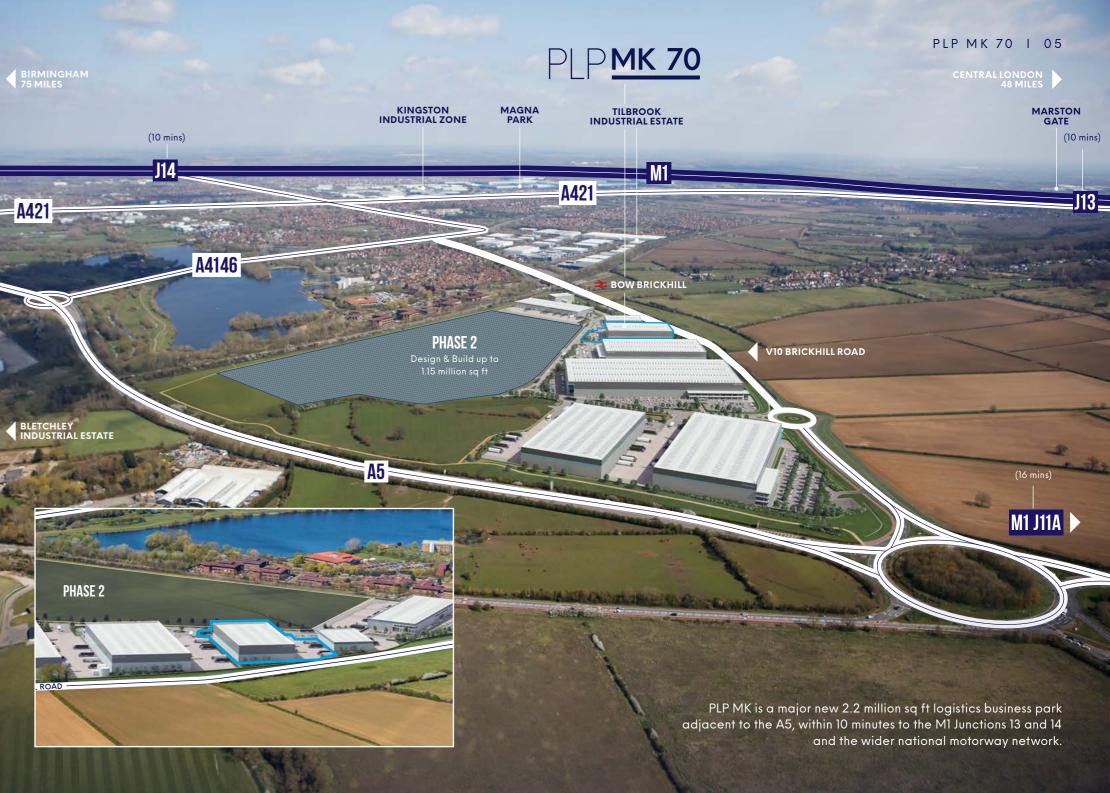

# **DESTINATION OF CHOICE**

With immediate access to M1 J11A/J13/14, Milton Keynes offers an unrivalled strategic location at the centre of the UK's logistics market.

| ROADS          | MILES |
|----------------|-------|
| M1 (J14)       | 6     |
| M25            | 28    |
| Central London | 49    |
| Birmingham     | 73    |
| Leeds          | 149   |
| Manchester     | 154   |