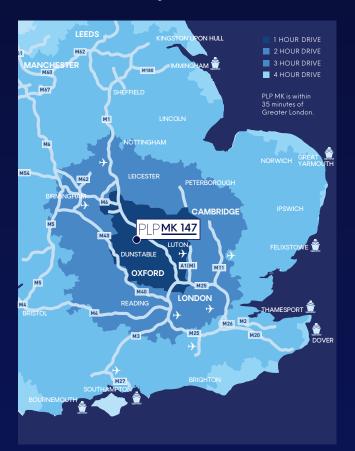

### Map Key:

- Town Centre
- Residential
- Employment
- Leisure Parks
- Lakes

| ROADS          | MILES |
|----------------|-------|
| M1 (J14)       | 6     |
| M25            | 28    |
| Central London | 49    |
| Birmingham     | 73    |
| Leeds          | 149   |
| Manchester     | 154   |

| PORTS             | MILES |
|-------------------|-------|
| Tilbury           | 74    |
| London Thamesport | 95    |
| Southampton       | 111   |
| Felixstowe        | 115   |
| Immingham         | 151   |
| Liverpool         | 172   |

| AIR             | MILES |
|-----------------|-------|
| London Luton    | 20    |
| London Heathrow | 49    |
| London Stansted | 54    |
| Birmingham      | 65    |
| East Midlands   | 71    |
| London Gatwick  | 91    |
|                 |       |