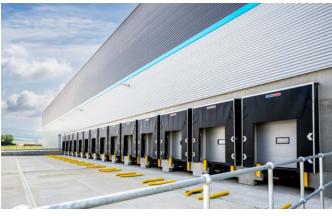

### **SPECIFICATION**

Grade A industrial and logistics unit with a Cubic Storage Capacity of 184,630 m3.

|                 | $\longleftrightarrow$ |               |                 |                |                |                  | <b>∏</b> Tn         | 0              | 4                 |                |
|-----------------|-----------------------|---------------|-----------------|----------------|----------------|------------------|---------------------|----------------|-------------------|----------------|
| CLEAR<br>HEIGHT | YARD<br>DEPTH         | DOCK<br>DOORS | LEVEL<br>ACCESS | CAR<br>PARKING | HGV<br>PARKING | FLOOR<br>LOADING | RACK LEG<br>LOADING | SECURE<br>YARD | POWER<br>SUPPLY   | EV<br>CHARGING |
| 15m             | 50m                   | 14            | 2               | 159            | 47             | 50KN/M2          | 12Tn                | Yes            | Up to<br>850 kVA* | 4**            |