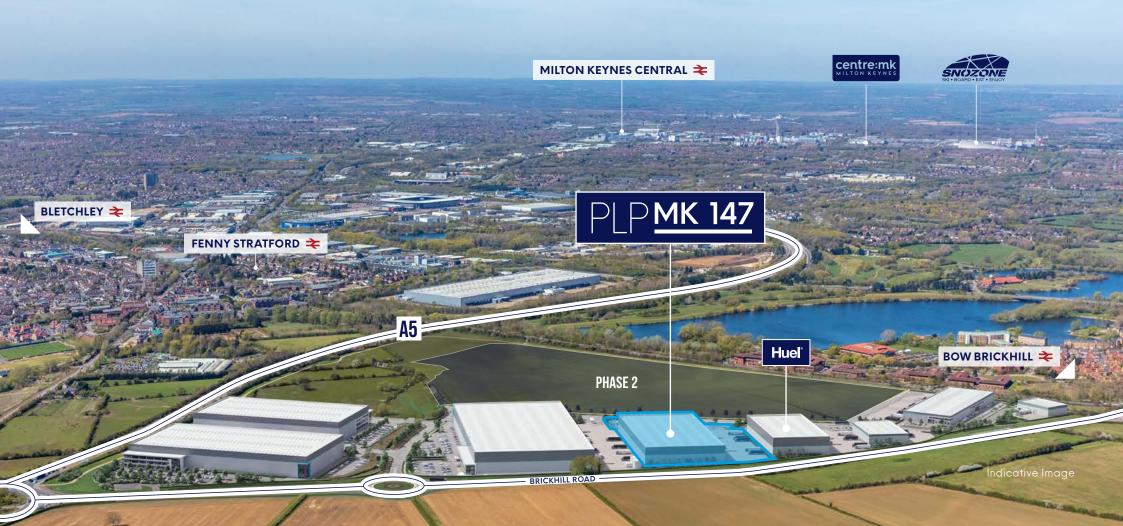

### **DESTINATION OF CHOICE**

With immediate access to M1 J11A/J13/14, Milton Keynes offers an unrivalled strategic location at the centre of the UK's logistics market.

### Map Key:

- Town Centre
- Residential
- Employment
- Leisure Parks
- Lakes

| ROADS          | MILES |
|----------------|-------|
| M1 (J14)       | 6     |
| M25            | 28    |
| Central London | 49    |
| Birmingham     | 73    |
| Leeds          | 149   |
| Manchester     | 154   |