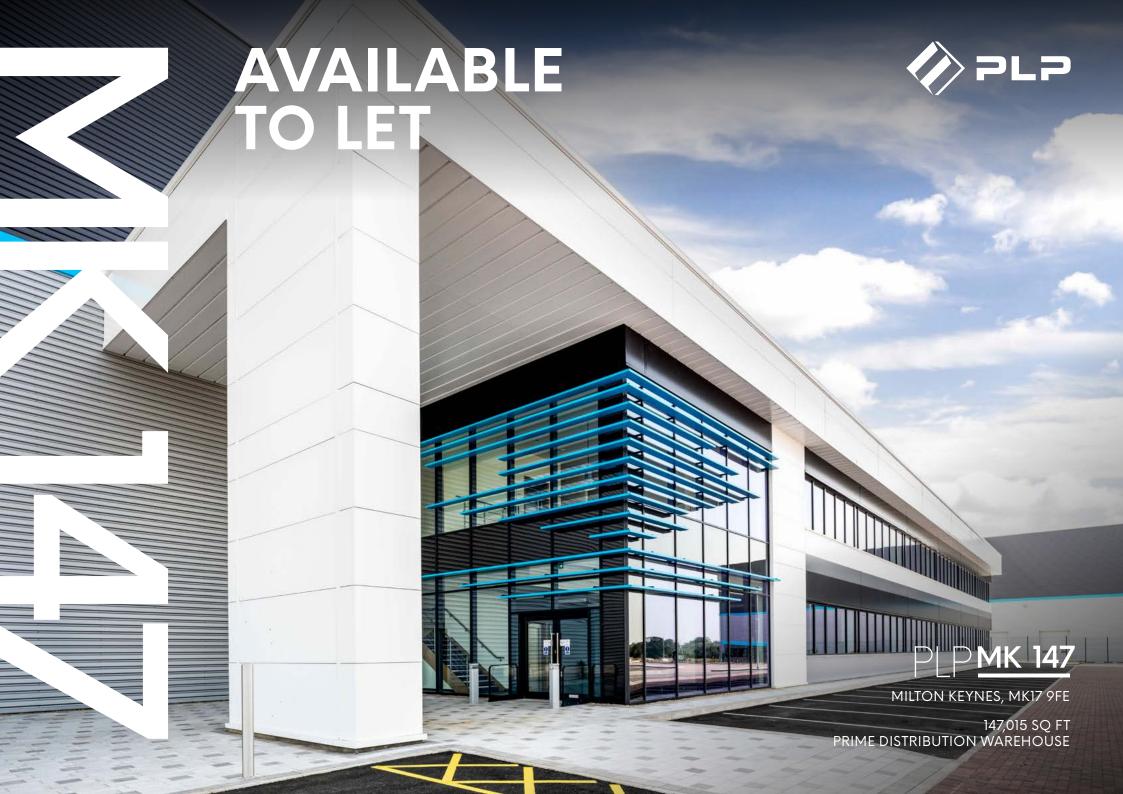

## PRIME LOGISTICS BUSINESS UNIT

- Located just a 10 minute drive time from Junction 13 and 14 of the M1 motorway
- 89% of GB population within 4.5hr drive time
- Situated at the heart of the Oxford to Cambridge Arc with a highly skilled and diversified workforce
- Best in class working environment
- Greater London is within 1 hour drive time

- M25 only a 32 minute drive
- PLP Commitment to delivering carbon net zero developments
- Grade A unit GIA 147,015 sq ft (13,658 sq m)
- Uncompromised unit specification
- Clear height to haunch 15m, cubic storage capacity 184,630 m3
- Yard depth 50m

### **SPECIFICATION**

Grade A industrial and logistics unit with a Cubic Storage Capacity of 184,630 m3.

|                 | $\longleftrightarrow$ |               |                 |                |                |                  | <b>∏</b> Tn         | 0              | 4                 |                |
|-----------------|-----------------------|---------------|-----------------|----------------|----------------|------------------|---------------------|----------------|-------------------|----------------|
| CLEAR<br>HEIGHT | YARD<br>DEPTH         | DOCK<br>DOORS | LEVEL<br>ACCESS | CAR<br>PARKING | HGV<br>PARKING | FLOOR<br>LOADING | RACK LEG<br>LOADING | SECURE<br>YARD | POWER<br>SUPPLY   | EV<br>CHARGING |
| 15m             | 50m                   | 14            | 2               | 159            | 47             | 50KN/M2          | 12Tn                | Yes            | Up to<br>850 kVA* | 4**            |

|            | SQ M     | SQ FT   |
|------------|----------|---------|
| Warehouse  | 12,308.6 | 132,489 |
| Offices    | 1,255.2  | 13,511  |
| Plant Deck | 71.4     | 768     |
| Gatehouse  | 23.0     | 248     |
| TOTAL GIA  | 13,658.2 | 147,015 |