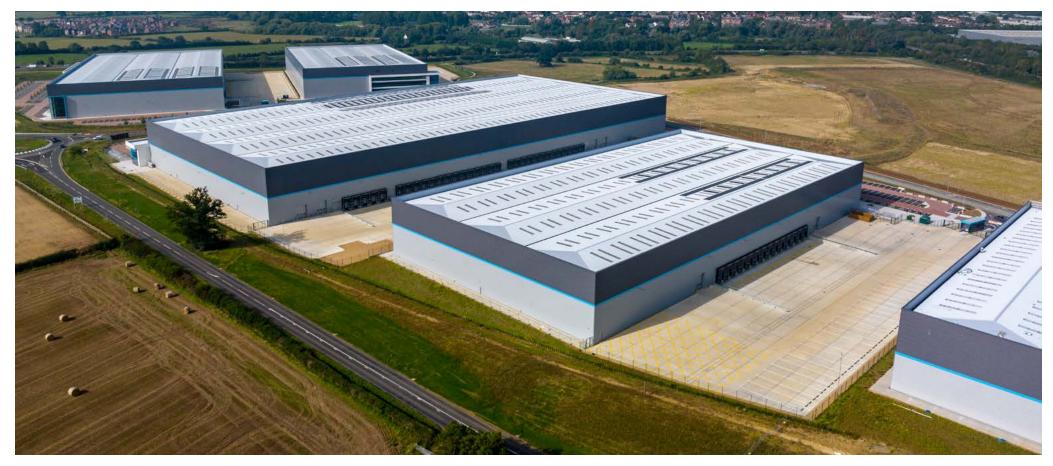

### **SPECIFICATION**

Grade A industrial and logistics unit with a Cubic Storage Capacity of 184,630 m3.

|                 | $\longleftrightarrow$ |               |                 |                |                |                  | <b>∏</b> Tn         | 0              | 4                 |                |
|-----------------|-----------------------|---------------|-----------------|----------------|----------------|------------------|---------------------|----------------|-------------------|----------------|
| CLEAR<br>HEIGHT | YARD<br>DEPTH         | DOCK<br>DOORS | LEVEL<br>ACCESS | CAR<br>PARKING | HGV<br>PARKING | FLOOR<br>LOADING | RACK LEG<br>LOADING | SECURE<br>YARD | POWER<br>SUPPLY   | EV<br>CHARGING |
| 15m             | 50m                   | 14            | 2               | 159            | 47             | 50KN/M2          | 12Tn                | Yes            | Up to<br>850 kVA* | 4**            |

|            | SQ M     | SQ FT   |
|------------|----------|---------|
| Warehouse  | 12,308.6 | 132,489 |
| Offices    | 1,255.2  | 13,511  |
| Plant Deck | 71.4     | 768     |
| Gatehouse  | 23.0     | 248     |
| TOTAL GIA  | 13,658.2 | 147,015 |