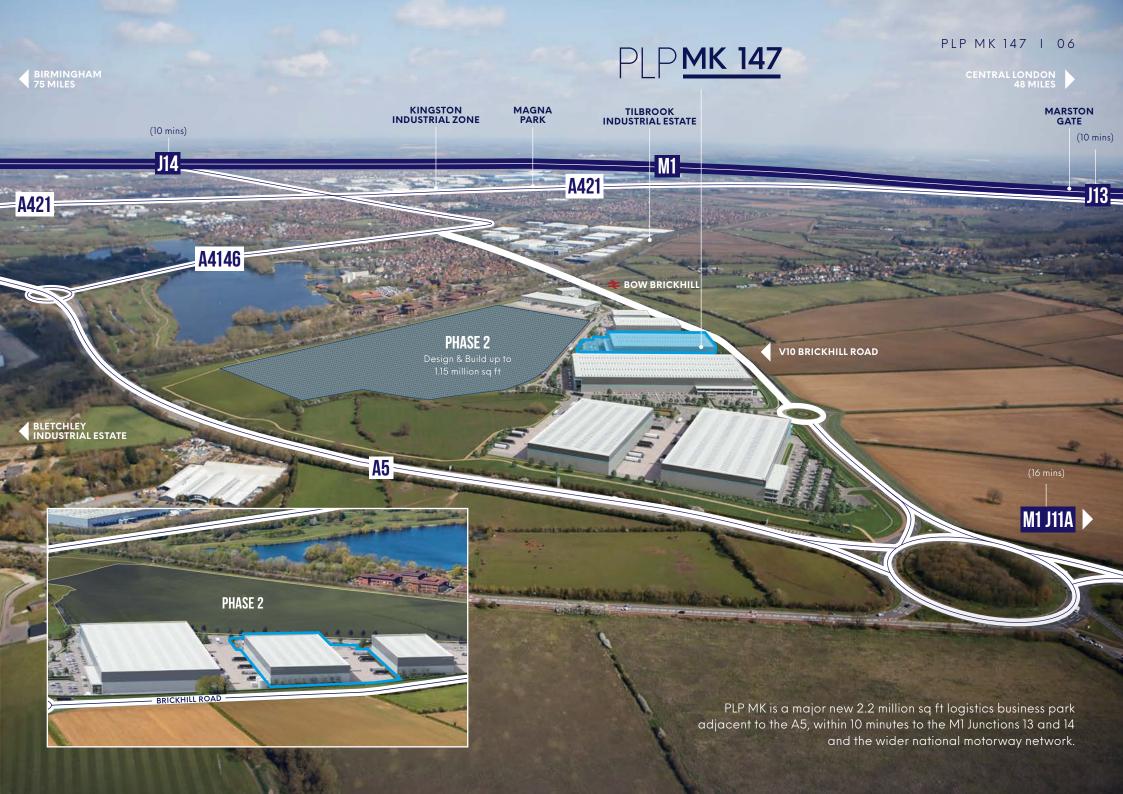

## PRIME LOGISTICS BUSINESS UNIT

- Located just a 10 minute drive time from Junction 13 and 14 of the M1 motorway
- 89% of GB population within 4.5hr drive time
- Situated at the heart of the Oxford to Cambridge Arc with a highly skilled and diversified workforce
- Best in class working environment
- Greater London is within 1 hour drive time

- M25 only a 32 minute drive
- PLP Commitment to delivering carbon net zero developments
- Grade A unit GIA 147,015 sq ft (13,658 sq m)
- Uncompromised unit specification
- Clear height to haunch 15m, cubic storage capacity 184,630 m3
- Yard depth 50m

### **DESTINATION OF CHOICE**

With immediate access to M1 J11A/J13/14, Milton Keynes offers an unrivalled strategic location at the centre of the UK's logistics market.