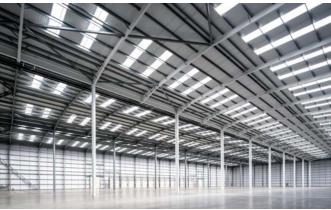

### **SPECIFICATION**

Grade A industrial and logistics unit with a Cubic Storage Capacity of 184,630 m3.

|                 | $\longleftrightarrow$ |               |                 |                |                |                  | <b>∏</b> Tn         | 0              | 4                 |                |
|-----------------|-----------------------|---------------|-----------------|----------------|----------------|------------------|---------------------|----------------|-------------------|----------------|
| CLEAR<br>HEIGHT | YARD<br>DEPTH         | DOCK<br>DOORS | LEVEL<br>ACCESS | CAR<br>PARKING | HGV<br>PARKING | FLOOR<br>LOADING | RACK LEG<br>LOADING | SECURE<br>YARD | POWER<br>SUPPLY   | EV<br>CHARGING |
| 15m             | 50m                   | 14            | 2               | 159            | 47             | 50KN/M2          | 12Tn                | Yes            | Up to<br>850 kVA* | 4**            |