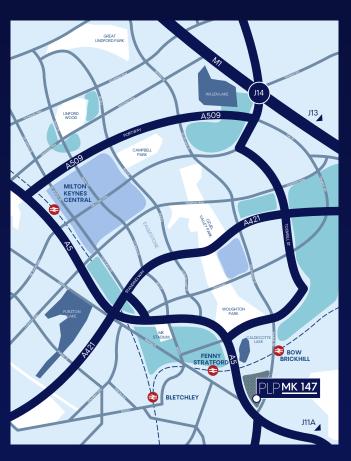

### **DESTINATION OF CHOICE**

With immediate access to M1 J11A/J13/14, Milton Keynes offers an unrivalled strategic location at the centre of the UK's logistics market.

### Map Key:

- Town Centre
- Residential
- Employment
- Leisure Parks
- Lakes

| ROADS          | MILES |
|----------------|-------|
| M1 (J14)       | 6     |
| M25            | 28    |
| Central London | 49    |
| Birmingham     | 73    |
| Leeds          | 149   |
| Manchester     | 154   |

| PORTS             | MILES |
|-------------------|-------|
| Tilbury           | 74    |
| London Thamesport | 95    |
| Southampton       | 111   |
| Felixstowe        | 115   |
| Immingham         | 151   |
| Liverpool         | 172   |

| AIR             | MILES |
|-----------------|-------|
| London Luton    | 20    |
| London Heathrow | 49    |
| London Stansted | 54    |
| Birmingham      | 65    |
| East Midlands   | 71    |
| London Gatwick  | 91    |
|                 |       |