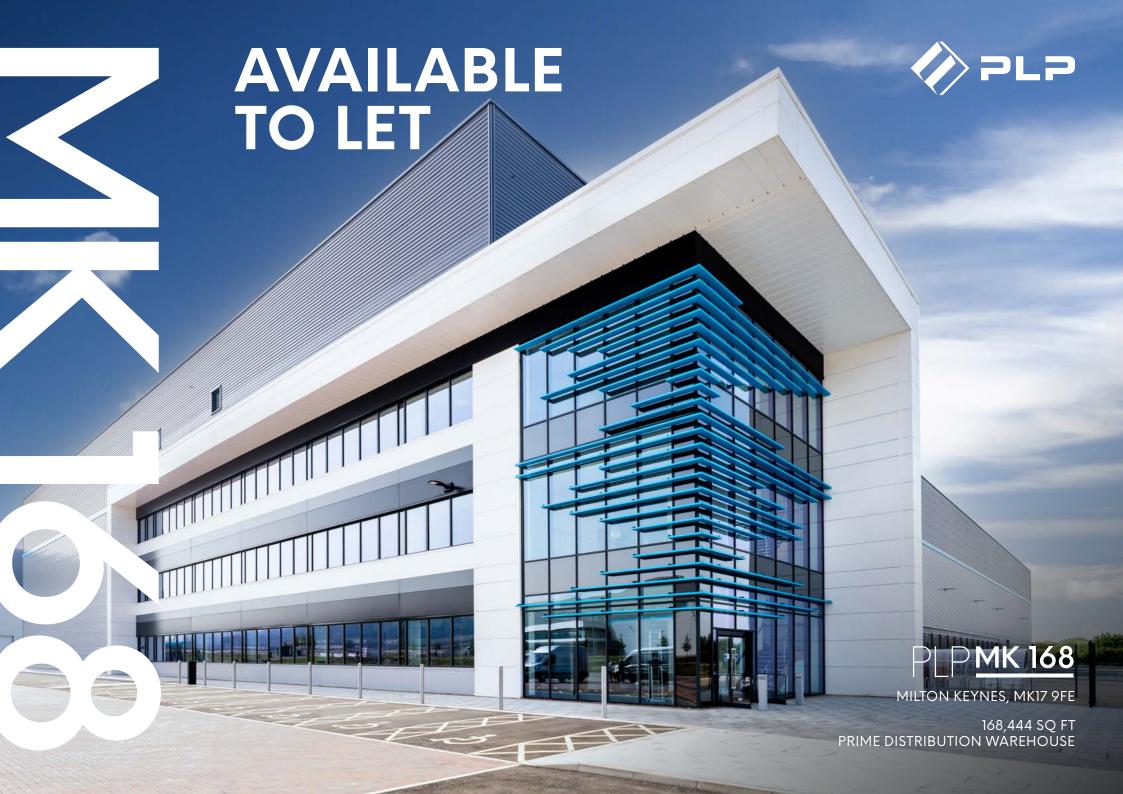

**Grade A** industrial and logistics unit with a Cubic Storage Capacity of 260,327 m3.

|            | SQ M     | SQ FT   |
|------------|----------|---------|
| Warehouse  | 14,462.6 | 155,674 |
| Offices    | 1,124.2  | 12,101  |
| Gatehouse  | 39.1     | 421     |
| Plant Deck | 23.0     | 248     |
| TOTAL GIA  | 15,649.0 | 168,444 |