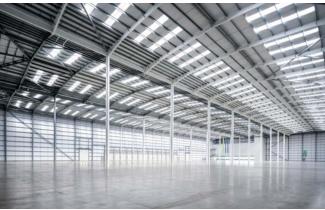

- M25 only a 32 minute drive
- PLP Commitment to delivering carbon net zero developments
- Grade A unit GIA 168,444 sq ft (15,649 sq m)
- Uncompromised unit specification
- Clear height to haunch 18m, cubic storage capacity 260,327 m3
- Yard depth 50m

**Grade A** industrial and logistics unit with a Cubic Storage Capacity of 260,327 m3.

|            | SQ M     | SQ FT   |
|------------|----------|---------|
| Warehouse  | 14,462.6 | 155,674 |
| Offices    | 1,124.2  | 12,101  |
| Gatehouse  | 39.1     | 421     |
| Plant Deck | 23.0     | 248     |
| TOTAL GIA  | 15,649.0 | 168,444 |

|                 | $\longleftrightarrow$ |               |                 |                |                | Ĉ                | Ħ <sup>™</sup> ↓    | 0              | 4                |                |
|-----------------|-----------------------|---------------|-----------------|----------------|----------------|------------------|---------------------|----------------|------------------|----------------|
| CLEAR<br>HEIGHT | YARD<br>DEPTH         | DOCK<br>DOORS | LEVEL<br>ACCESS | CAR<br>PARKING | HGV<br>PARKING | FLOOR<br>LOADING | RACK LEG<br>LOADING | SECURE<br>YARD | POWER<br>SUPPLY  | EV<br>CHARGING |
| 18m             | 50m                   | 14            | 2               | 175            | 17             | 50KN/M2          | 12Tn                | Yes            | Up to<br>1.0MVA* | 3**            |