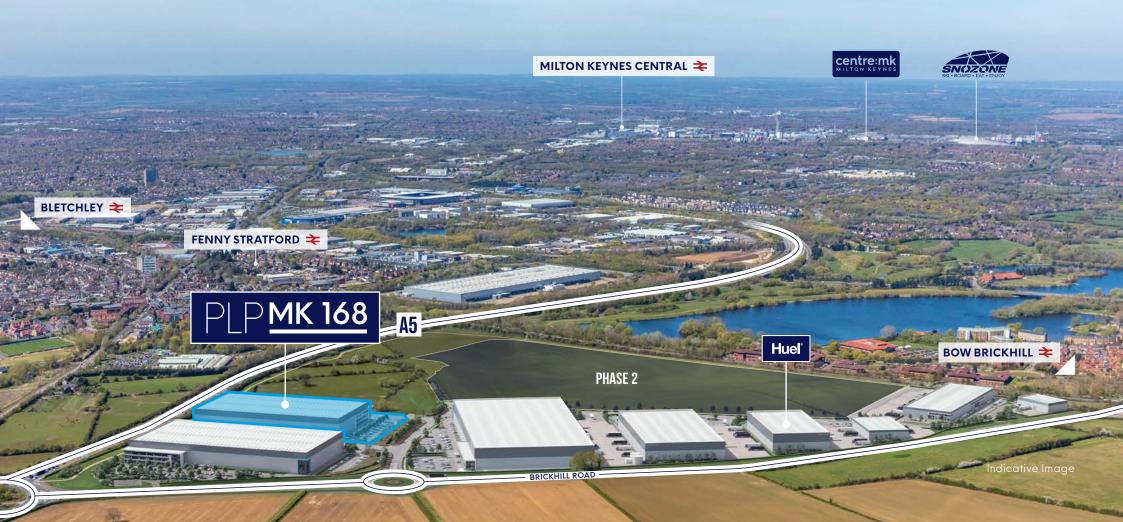

### **DESTINATION OF CHOICE**

With immediate access to M1 J11A/J13/14, Milton Keynes offers an unrivalled strategic location at the centre of the UK's logistics market.