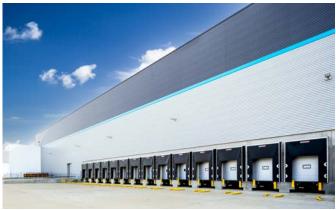

- M25 only a 32 minute drive
- PLP Commitment to delivering carbon net zero developments
- Grade A unit GIA 168,444 sq ft (15,649 sq m)
- Uncompromised unit specification
- Clear height to haunch 18m, cubic storage capacity 260,327 m3
- Yard depth 50m

|                 | $\longleftrightarrow$ |               |                 |                |                | Ĉ                | Ħ <sup>™</sup> ↓    | 0              | 4                |                |
|-----------------|-----------------------|---------------|-----------------|----------------|----------------|------------------|---------------------|----------------|------------------|----------------|
| CLEAR<br>HEIGHT | YARD<br>DEPTH         | DOCK<br>DOORS | LEVEL<br>ACCESS | CAR<br>PARKING | HGV<br>PARKING | FLOOR<br>LOADING | RACK LEG<br>LOADING | SECURE<br>YARD | POWER<br>SUPPLY  | EV<br>CHARGING |
| 18m             | 50m                   | 14            | 2               | 175            | 17             | 50KN/M2          | 12Tn                | Yes            | Up to<br>1.0MVA* | 3**            |