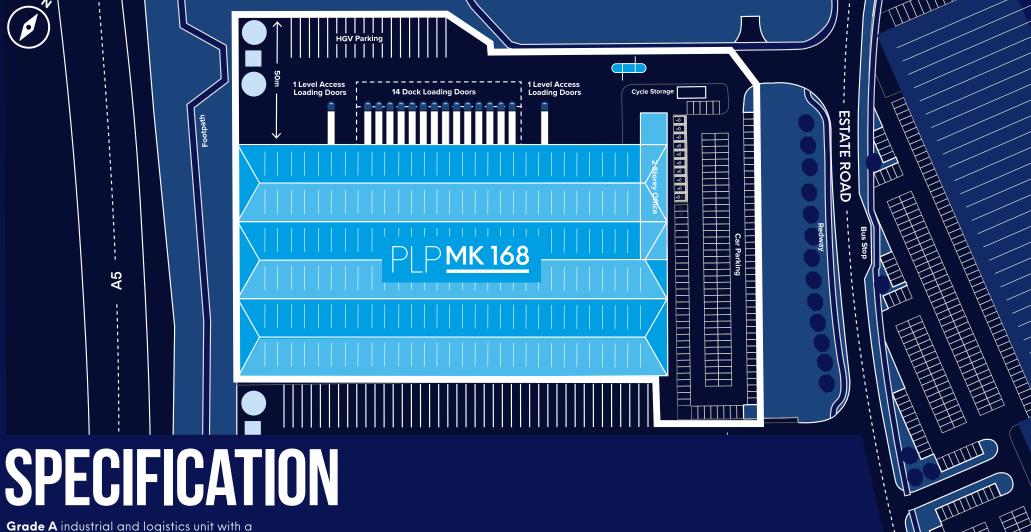

- M25 only a 32 minute drive
- PLP Commitment to delivering carbon net zero developments
- Grade A unit GIA 168,444 sq ft (15,649 sq m)
- Uncompromised unit specification
- Clear height to haunch 18m, cubic storage capacity 260,327 m3
- Yard depth 50m

|                 | $\longleftrightarrow$ |               |                 |                |                | Ĉ                | Ħ <sup>™</sup> ↓    | 0              | 4                |                |
|-----------------|-----------------------|---------------|-----------------|----------------|----------------|------------------|---------------------|----------------|------------------|----------------|
| CLEAR<br>HEIGHT | YARD<br>DEPTH         | DOCK<br>DOORS | LEVEL<br>ACCESS | CAR<br>PARKING | HGV<br>PARKING | FLOOR<br>LOADING | RACK LEG<br>LOADING | SECURE<br>YARD | POWER<br>SUPPLY  | EV<br>CHARGING |
| 18m             | 50m                   | 14            | 2               | 175            | 17             | 50KN/M2          | 12Tn                | Yes            | Up to<br>1.0MVA* | 3**            |