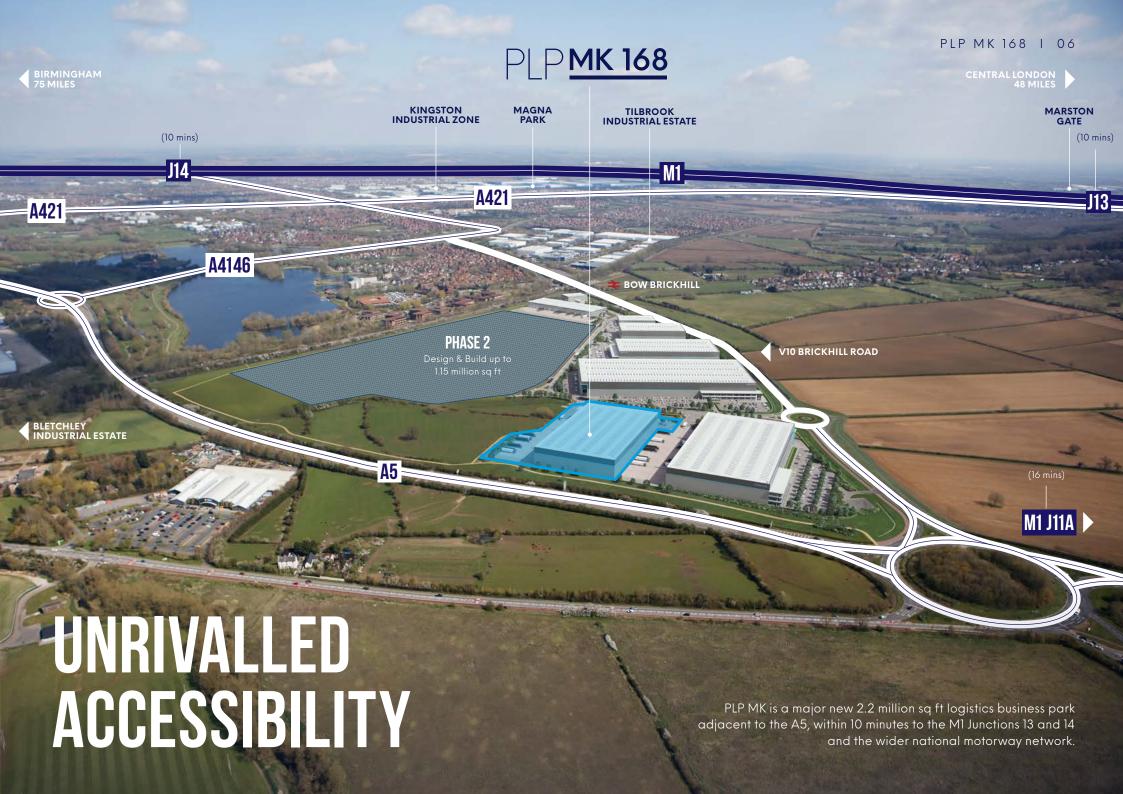

### **DESTINATION OF CHOICE**

With immediate access to M1 J11A/J13/14, Milton Keynes offers an unrivalled strategic location at the centre of the UK's logistics market.

#### Map Key:

- Town Centre
- Residential
- Employment
- Leisure Parks
- Lakes

| ROADS          | MILES |
|----------------|-------|
| M1 (J14)       | 6     |
| M25            | 28    |
| Central London | 49    |
| Birmingham     | 73    |
| Leeds          | 149   |
| Manchester     | 154   |