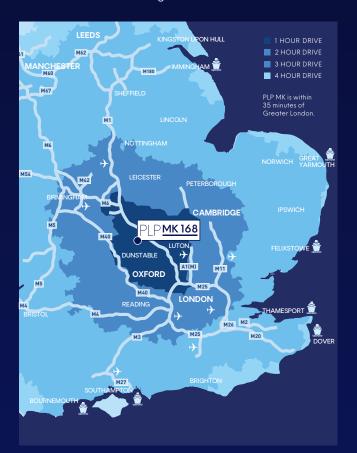

## PRIME LOGISTICS BUSINESS UNIT

- Located just a 10 minute drive time from Junction 13 and 14 of the M1 motorway
- 89% of GB population within 4.5hr drive time
- Situated at the heart of the Oxford to Cambridge Arc with a highly skilled and diversified workforce
- Best in class working environment
- Greater London is within 1 hour drive time

- M25 only a 32 minute drive
- PLP Commitment to delivering carbon net zero developments
- Grade A unit GIA 168,444 sq ft (15,649 sq m)
- Uncompromised unit specification
- Clear height to haunch 18m, cubic storage capacity 260,327 m3
- Yard depth 50m

### **DESTINATION OF CHOICE**

With immediate access to M1 J11A/J13/14, Milton Keynes offers an unrivalled strategic location at the centre of the UK's logistics market.

#### Map Key:

- Town Centre
- Residential
- Employment
- Leisure Parks
- Lakes

| ROADS          | MILES |
|----------------|-------|
| M1 (J14)       | 6     |
| M25            | 28    |
| Central London | 49    |
| Birmingham     | 73    |
| Leeds          | 149   |
| Manchester     | 154   |

| PORTS             | MILES |
|-------------------|-------|
| Tilbury           | 74    |
| London Thamesport | 95    |
| Southampton       | 111   |
| Felixstowe        | 115   |
| Immingham         | 151   |
| Liverpool         | 172   |

| AIR             | MILES |
|-----------------|-------|
| London Luton    | 20    |
| London Heathrow | 49    |
| London Stansted | 54    |
| Birmingham      | 65    |
| East Midlands   | 71    |
| London Gatwick  | 91    |