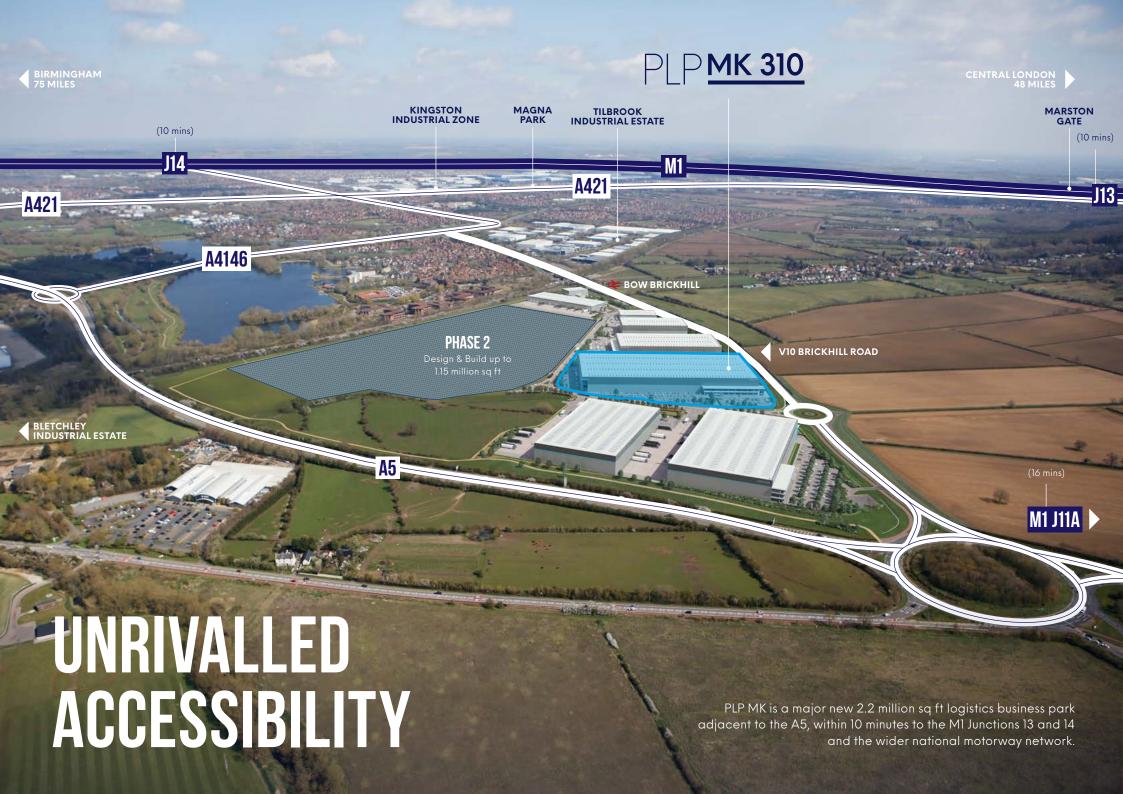

## PRIME LOGISTICS BUSINESS UNIT

- Located just a 10 minute drive time from Junction 13 and 14 of the M1 motorway
- 89% of GB population within 4.5hr drive time
- Situated at the heart of the Oxford to Cambridge Arc with a highly skilled and diversified workforce
- Best in class working environment
- Greater London is within 1 hour drive time
- M25 only a 32 minute drive

## **DESTINATION OF CHOICE**

With immediate access to M1 J11A/J13/14, Milton Keynes offers an unrivalled strategic location at the centre of the UK's logistics market.

## Map Key:

- Town Centre
- Residential
- Employment
- Leisure Parks
- Lakes

| ROADS          | MILES |
|----------------|-------|
| M1 (J14)       | 6     |
| M25            | 28    |
| Central London | 49    |
| Birmingham     | 73    |
| Leeds          | 149   |
| Manchester     | 154   |

| PORTS             | MILES |
|-------------------|-------|
| Tilbury           | 74    |
| London Thamesport | 95    |
| Southampton       | 111   |
| Felixstowe        | 115   |
| Immingham         | 151   |
| Liverpool         | 172   |

| AIR             | MILES |
|-----------------|-------|
| London Luton    | 20    |
| London Heathrow | 49    |
| London Stansted | 54    |
| Birmingham      | 65    |
| East Midlands   | 71    |
| London Gatwick  | 91    |