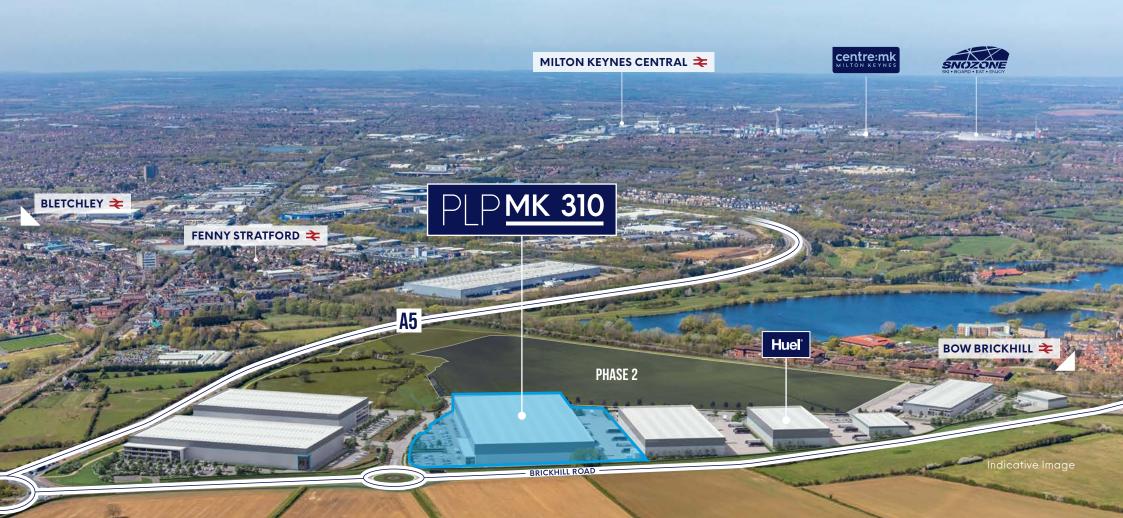

## PRIME LOGISTICS BUSINESS UNIT

- Located just a 10 minute drive time from Junction 13 and 14 of the M1 motorway
- 89% of GB population within 4.5hr drive time
- Situated at the heart of the Oxford to Cambridge Arc with a highly skilled and diversified workforce
- Best in class working environment
- Greater London is within 1 hour drive time
- M25 only a 32 minute drive

## **DESTINATION OF CHOICE**

With immediate access to M1 J11A/J13/14, Milton Keynes offers an unrivalled strategic location at the centre of the UK's logistics market.