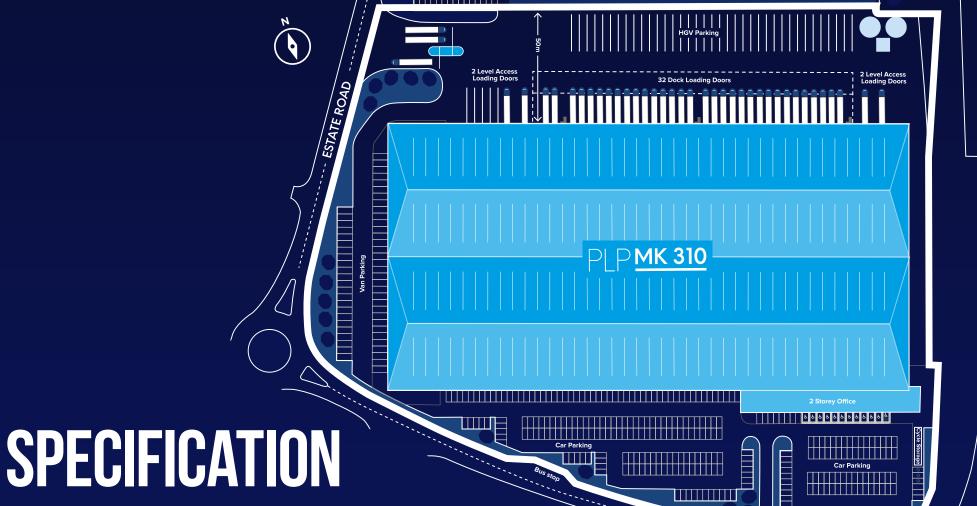

- PLP Commitment to delivering carbon net zero developments
- Grade A unit GIA 310,949 sq ft (28,888 sq m)
- Uncompromised unit specification
- Clear height to haunch 18m, cubic storage capacity 493,365 m3
- Yard depth 50m

|                 | $\longleftrightarrow$ |               |                 |                |                |                |         | <b>Ħ</b> Tn         | 0              | 4                |                |
|-----------------|-----------------------|---------------|-----------------|----------------|----------------|----------------|---------|---------------------|----------------|------------------|----------------|
| CLEAR<br>HEIGHT | YARD<br>DEPTH         | DOCK<br>DOORS | LEVEL<br>ACCESS | CAR<br>PARKING | VAN<br>PARKING | HGV<br>PARKING |         | RACK LEG<br>LOADING | SECURE<br>YARD | POWER<br>SUPPLY  | EV<br>CHARGING |
| 18 m            | 50m                   | 32            | 4               | 318            | 56             | 40             | 50KN/M2 | 12Tn                | Yes            | Up to<br>2.0MVA* | 4**            |