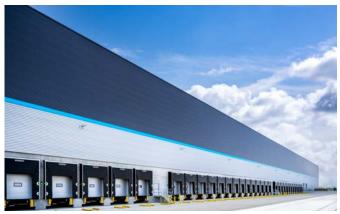

- PLP Commitment to delivering carbon net zero developments
- Grade A unit GIA 310,949 sq ft (28,888 sq m)
- Uncompromised unit specification
- Clear height to haunch 18m, cubic storage capacity 493,365 m3
- Yard depth 50m

BRICKHILL ROAD ----

**Grade A** industrial and logistics unit with a **Cubic Storage Capacity of 493,365 m3.** 

|           | SQ M     | SQ FT   |
|-----------|----------|---------|
| Warehouse | 27,409   | 295,029 |
| Offices   | 1,391.6  | 14,979  |
|           | 64.4     | 694     |
| Gatehouse | 23.0     | 248     |
| TOTAL GIA | 28,888.2 | 310,949 |

|                 | $\longleftrightarrow$ |               |                 |                |                |                |         | <b>Ħ</b> Tn         | 0              | 4                |                |
|-----------------|-----------------------|---------------|-----------------|----------------|----------------|----------------|---------|---------------------|----------------|------------------|----------------|
| CLEAR<br>HEIGHT | YARD<br>DEPTH         | DOCK<br>DOORS | LEVEL<br>ACCESS | CAR<br>PARKING | VAN<br>PARKING | HGV<br>PARKING |         | RACK LEG<br>LOADING | SECURE<br>YARD | POWER<br>SUPPLY  | EV<br>CHARGING |
| 18 m            | 50m                   | 32            | 4               | 318            | 56             | 40             | 50KN/M2 | 12Tn                | Yes            | Up to<br>2.0MVA* | 4**            |