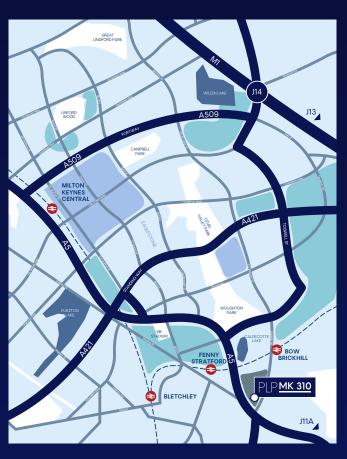

## PRIME LOGISTICS BUSINESS UNIT

- Located just a 10 minute drive time from Junction 13 and 14 of the M1 motorway
- 89% of GB population within 4.5hr drive time
- Situated at the heart of the Oxford to Cambridge Arc with a highly skilled and diversified workforce
- Best in class working environment
- Greater London is within 1 hour drive time
- M25 only a 32 minute drive

## **DESTINATION OF CHOICE**

With immediate access to M1 J11A/J13/14, Milton Keynes offers an unrivalled strategic location at the centre of the UK's logistics market.