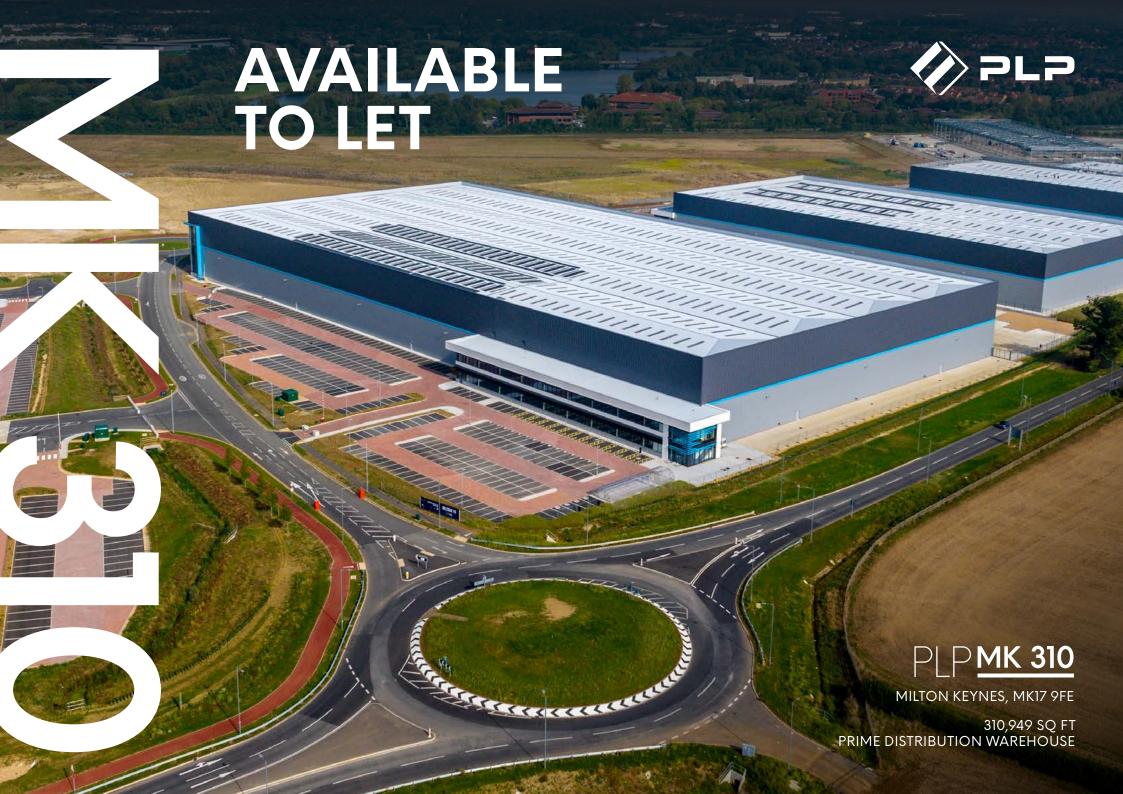

BRICKHILL ROAD ----

**Grade A** industrial and logistics unit with a **Cubic Storage Capacity of 493,365 m3.** 

|           | SQ M     | SQ FT   |
|-----------|----------|---------|
| Warehouse | 27,409   | 295,029 |
| Offices   | 1,391.6  | 14,979  |
|           | 64.4     | 694     |
| Gatehouse | 23.0     | 248     |
| TOTAL GIA | 28,888.2 | 310,949 |