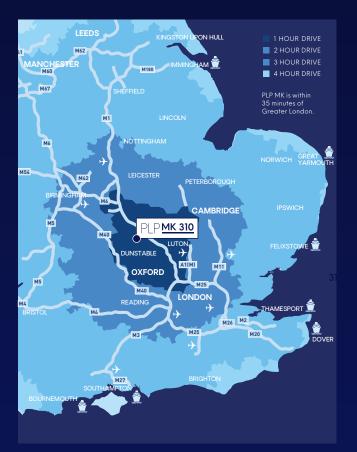

## PRIME LOGISTICS BUSINESS UNIT

- Located just a 10 minute drive time from Junction 13 and 14 of the M1 motorway
- 89% of GB population within 4.5hr drive time
- Situated at the heart of the Oxford to Cambridge Arc with a highly skilled and diversified workforce
- Best in class working environment
- Greater London is within 1 hour drive time
- M25 only a 32 minute drive

## **DESTINATION OF CHOICE**

With immediate access to M1 J11A/J13/14, Milton Keynes offers an unrivalled strategic location at the centre of the UK's logistics market.

## Map Key:

- Town Centre
- Residential
- Employment
- Leisure Parks
- Lakes

| ROADS          | MILES |
|----------------|-------|
| M1 (J14)       | 6     |
| M25            | 28    |
| Central London | 49    |
| Birmingham     | 73    |
| Leeds          | 149   |
| Manchester     | 154   |

| PORTS             | MILES |
|-------------------|-------|
| Tilbury           | 74    |
| London Thamesport | 95    |
| Southampton       | 111   |
| Felixstowe        | 115   |
| Immingham         | 151   |
| Liverpool         | 172   |

| AIR             | MILES |
|-----------------|-------|
| London Luton    | 20    |
| London Heathrow | 49    |
| London Stansted | 54    |
| Birmingham      | 65    |
| East Midlands   | 71    |
| London Gatwick  | 91    |