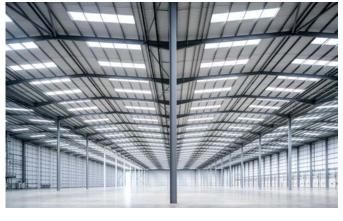

- PLP Commitment to delivering carbon net zero developments
- Grade A unit GIA 310,949 sq ft (28,888 sq m)
- Uncompromised unit specification
- Clear height to haunch 18m, cubic storage capacity 493,365 m3
- Yard depth 50m

BRICKHILL ROAD ----

**Grade A** industrial and logistics unit with a **Cubic Storage Capacity of 493,365 m3.** 

|           | SQ M     | SQ FT   |
|-----------|----------|---------|
| Warehouse | 27,409   | 295,029 |
| Offices   | 1,391.6  | 14,979  |
|           | 64.4     | 694     |
| Gatehouse | 23.0     | 248     |
| TOTAL GIA | 28,888.2 | 310,949 |