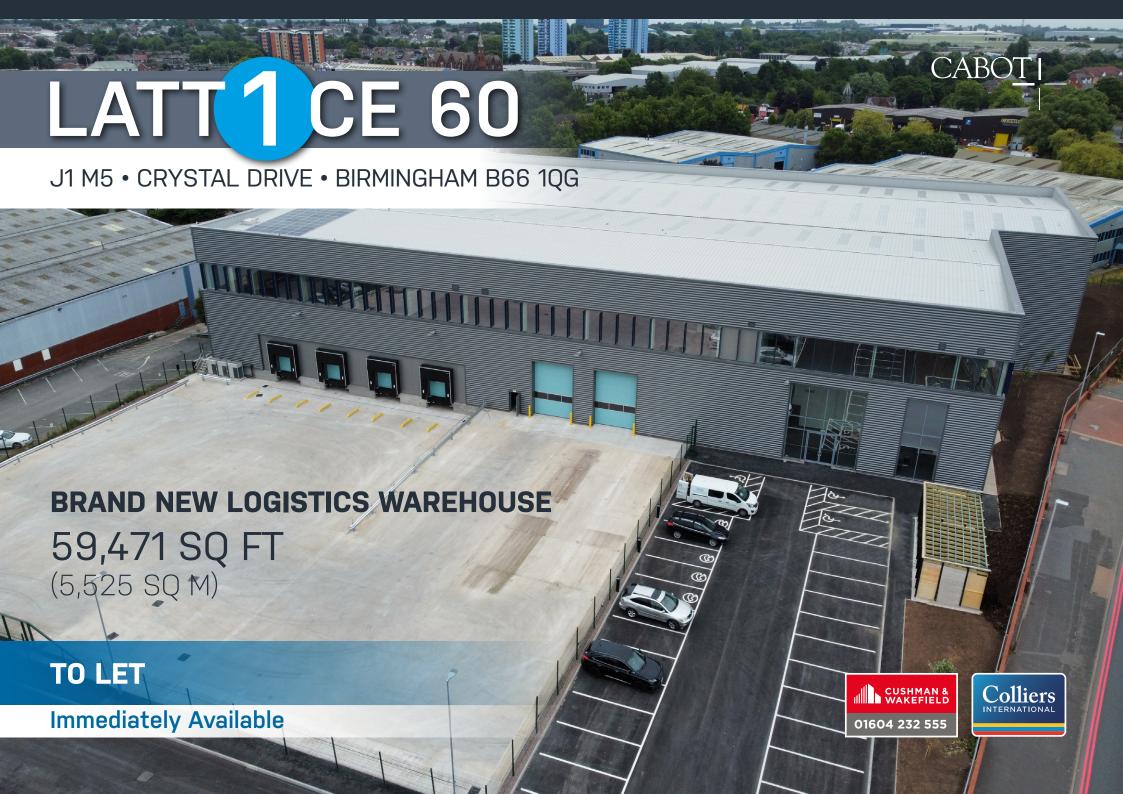

## **ACCOMMODATION**

|                               | SQ FT  | SQ M    |
|-------------------------------|--------|---------|
| Warehouse                     | 49,793 | 4,625.9 |
| Ground Floor Office Reception | 2,484  | 230.8   |
| First Floor Office            | 7,194  | 668.3   |
| Total                         | 59,471 | 5,525.0 |

## **SPECIFICATION**

4 dock loading doors

2 level access doors

Floor loading 50kN/sq m

Lift access to first floor offices

Comfort cooled offices

Service yard 41m deep x 52m wide

49 car parking spaces

3 charging spaces

Secure gated yard

**JUNCTION 1 M5** CRYSTAL DRIVE **BIRMINGHAM B66 1QG** 