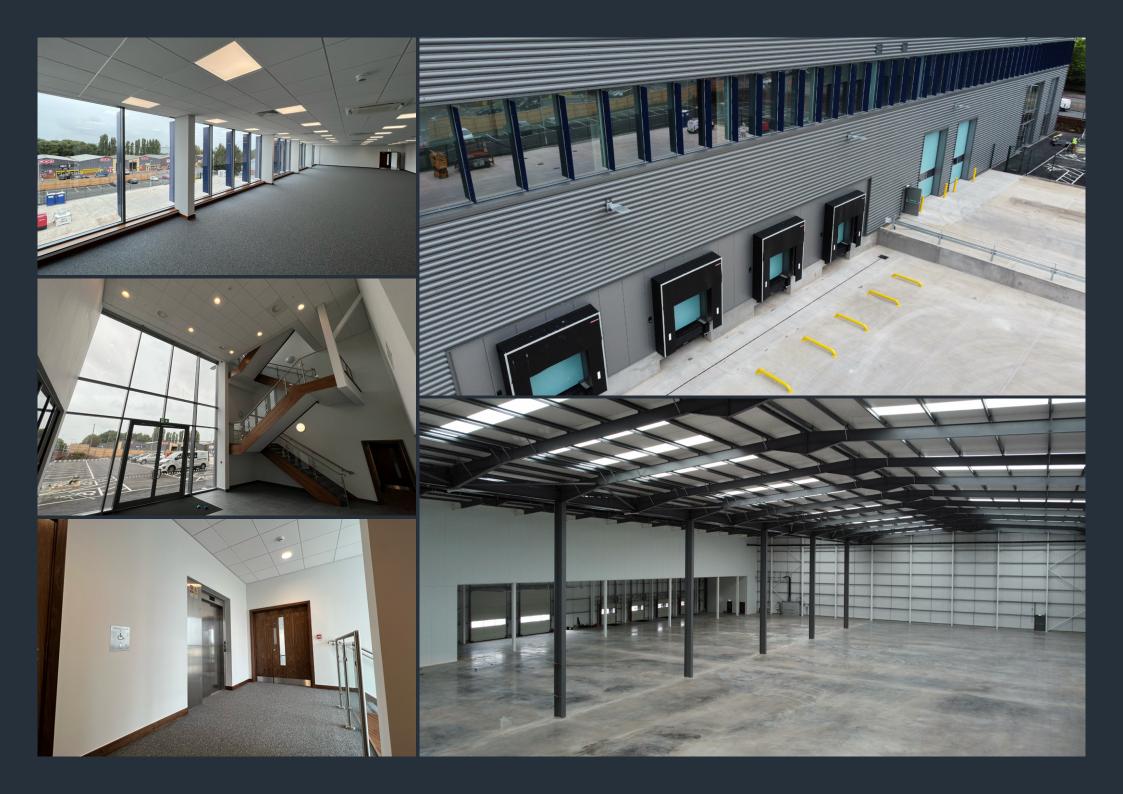

## **SPECIFICATION**

4 dock loading doors

2 level access doors

Floor loading 50kN/sq m

Lift access to first floor offices

Comfort cooled offices

Service yard 41m deep x 52m wide

49 car parking spaces

3 charging spaces

Secure gated yard

**JUNCTION 1 M5** CRYSTAL DRIVE **BIRMINGHAM B66 1QG** 