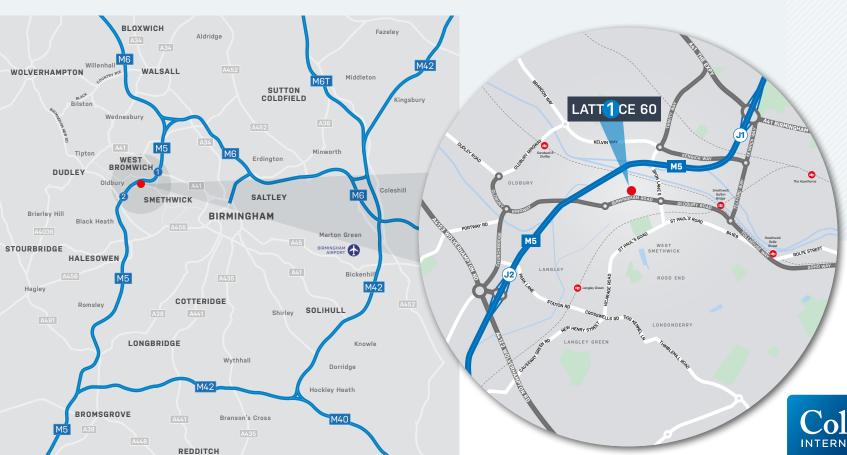

## M5 J1 2 miles

MOTORWAY CONNECTIONS

M6 / M42 Interchange

M5 J2 2 miles M5 / M6 Interchange 4 miles M5 / M42 Interchange 12.5 miles

16.5 miles

# CITY CONNECTIONS

| CITT CONNECTIONS                       |          |
|----------------------------------------|----------|
| Smethwick Galton Bridge Train Station  | 1 mile   |
| Birmingham City Centre                 | 5 miles  |
| Wolverhampton City Centre              | 8 miles  |
| Birmingham International Train Station | 15 miles |
| Birmingham Airport                     | 15 miles |