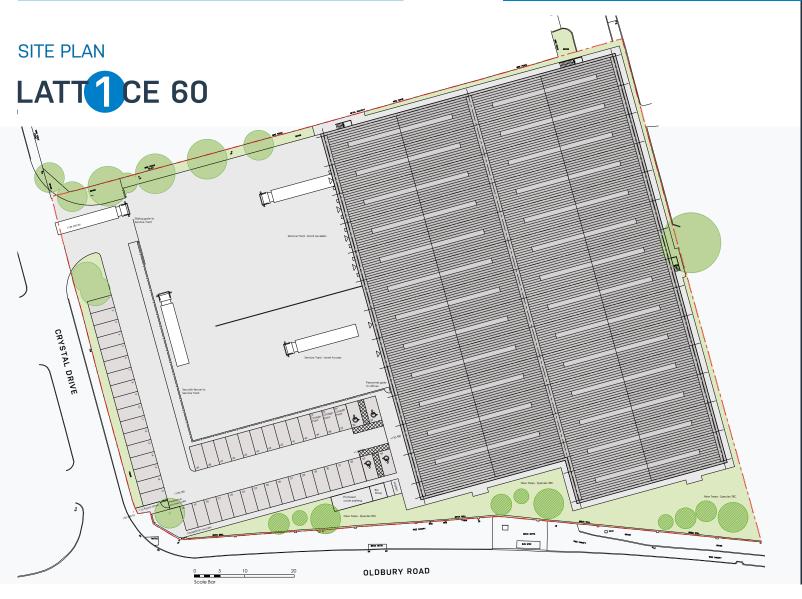

## **SPECIFICATION**

4 dock loading doors

2 level access doors

Floor loading 50kN/sq m

Lift access to first floor offices

Comfort cooled offices

Service yard 41m deep x 52m wide

49 car parking spaces

3 charging spaces

Secure gated yard

**JUNCTION 1 M5** CRYSTAL DRIVE **BIRMINGHAM B66 1QG** 