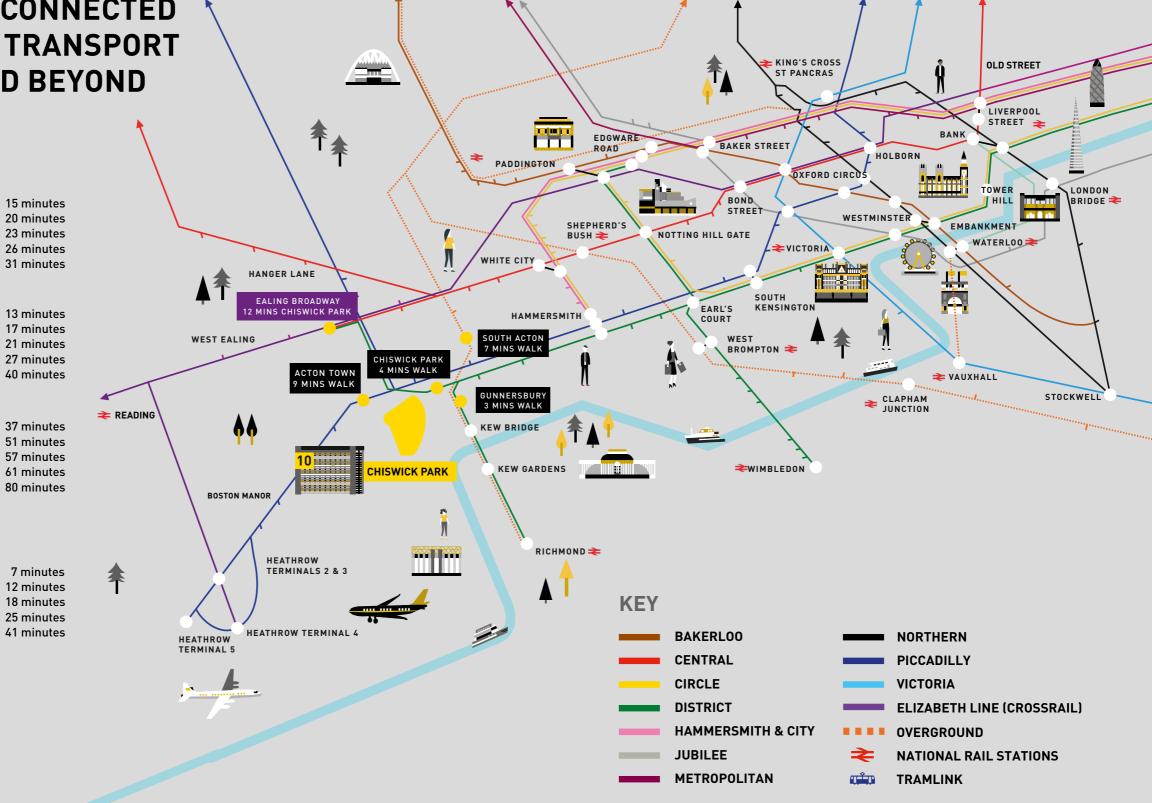

### BRILLIANTLY CONNECTED TO LONDON'S TRANSPORT NETWORK AND BEYOND

#### **PRINCIPAL MAINLINE STATIONS**

| Clapham Junction             | 15 minutes |
|------------------------------|------------|
| Victoria                     | 20 minutes |
| Paddington                   | 23 minutes |
| Waterloo                     | 26 minutes |
| King's Cross/St Pancras Int. | 31 minutes |

#### SELECTED UNDERGROUND STATIONS

| Earl's Court  | 13 minutes |
|---------------|------------|
| Knightsbridge | 17 minutes |
| Green Park    | 21 minutes |
| Holborn       | 27 minutes |
| Bank          | 40 minutes |

#### PRINCIPAL INTERNATIONAL AIRPORTS

| 37 mir |
|--------|
| 51 mir |
|        |
| 57 mir |
| 61 mir |
| 80 mir |
|        |

#### CROSSRAIL - THE ELIZABETH LINE (FROM EALING BROADWAY - 2022)

#### 12 mins from Chiswick Park via Chiswick Park Station

| Paddington           | 7 minutes  |
|----------------------|------------|
| Tottenham Court Road | 12 minutes |
| Liverpool Street     | 18 minutes |
| Canary Wharf         | 25 minutes |
| Reading              | 41 minutes |

TRAVEL TIMES ARE DOOR-TO-DOOR TO CHISWICK PARK