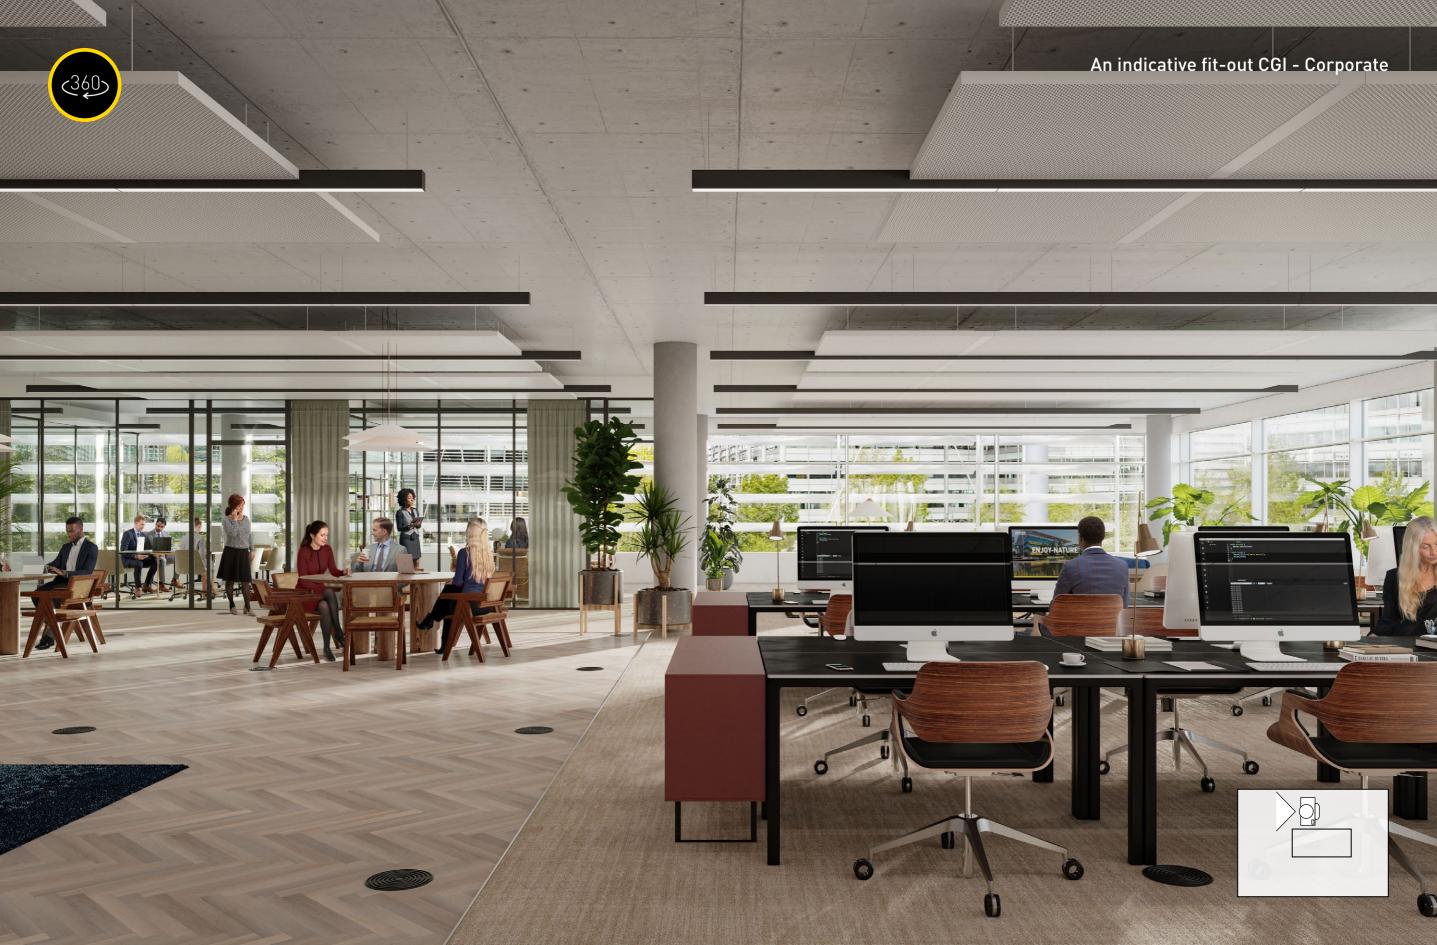

# BUILDING 10 – WELCOME TO YOUR NEW HOME

The ground floor at Building 10 benefits from a central waterside position, affording tranquil views. Full height glazing ensures maximum natural light and the building offers shower rooms as well as a plethora of on-site amenities.

### NEXT-GENERATION WORKSPACE FOR YOUR BUSINESS

Enjoy-Work are committed to constantly evolving sustainable and responsible workspace for all our guests