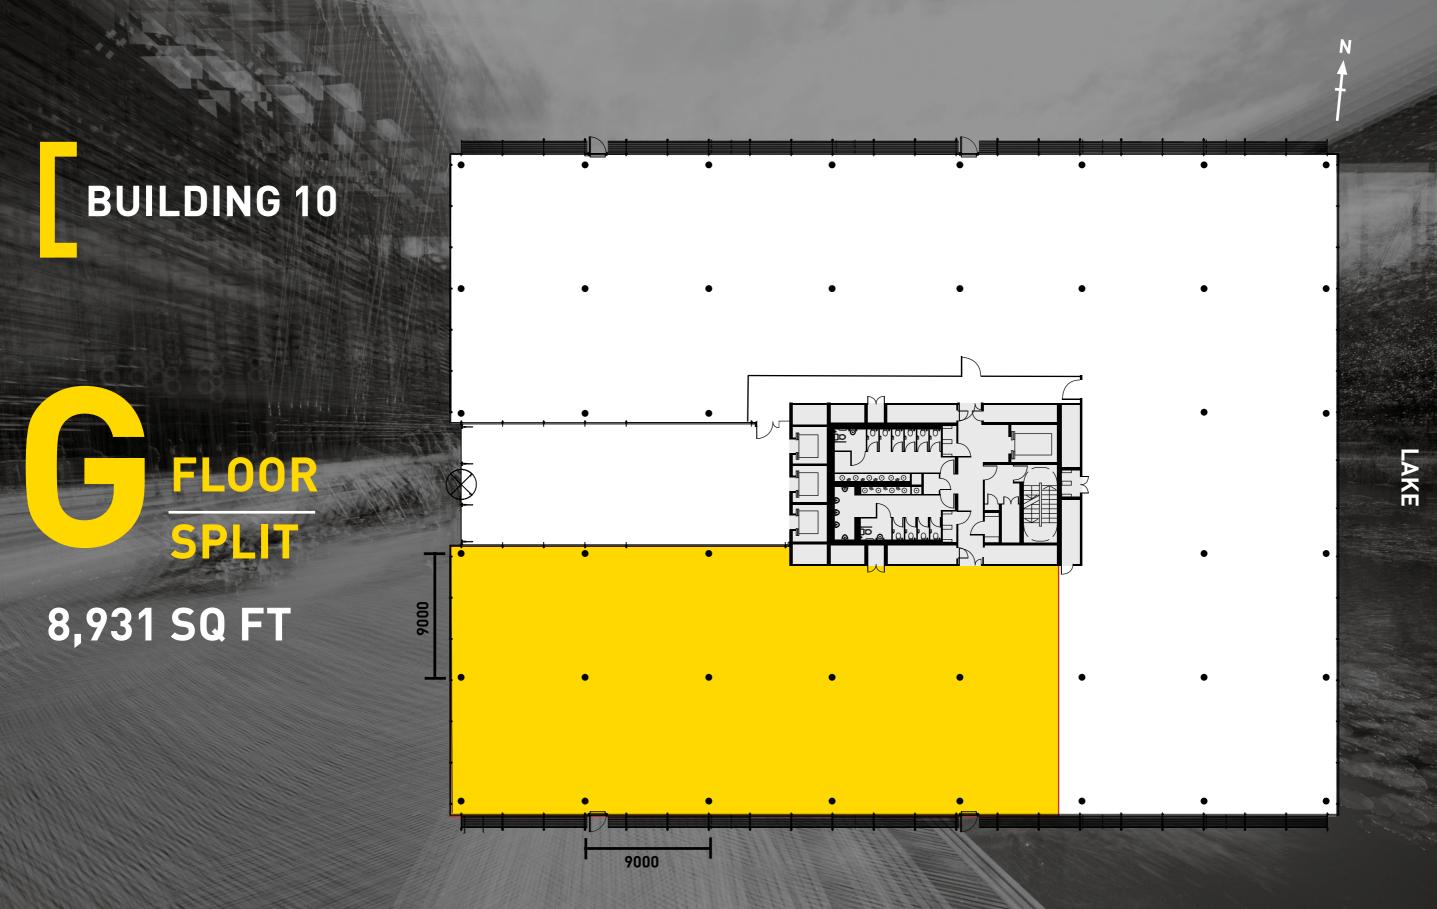

# BUILDING 10 – WELCOME TO YOUR NEW HOME

The ground floor at Building 10 benefits from a central waterside position, affording tranquil views. Full height glazing ensures maximum natural light and the building offers shower rooms as well as a plethora of on-site amenities.