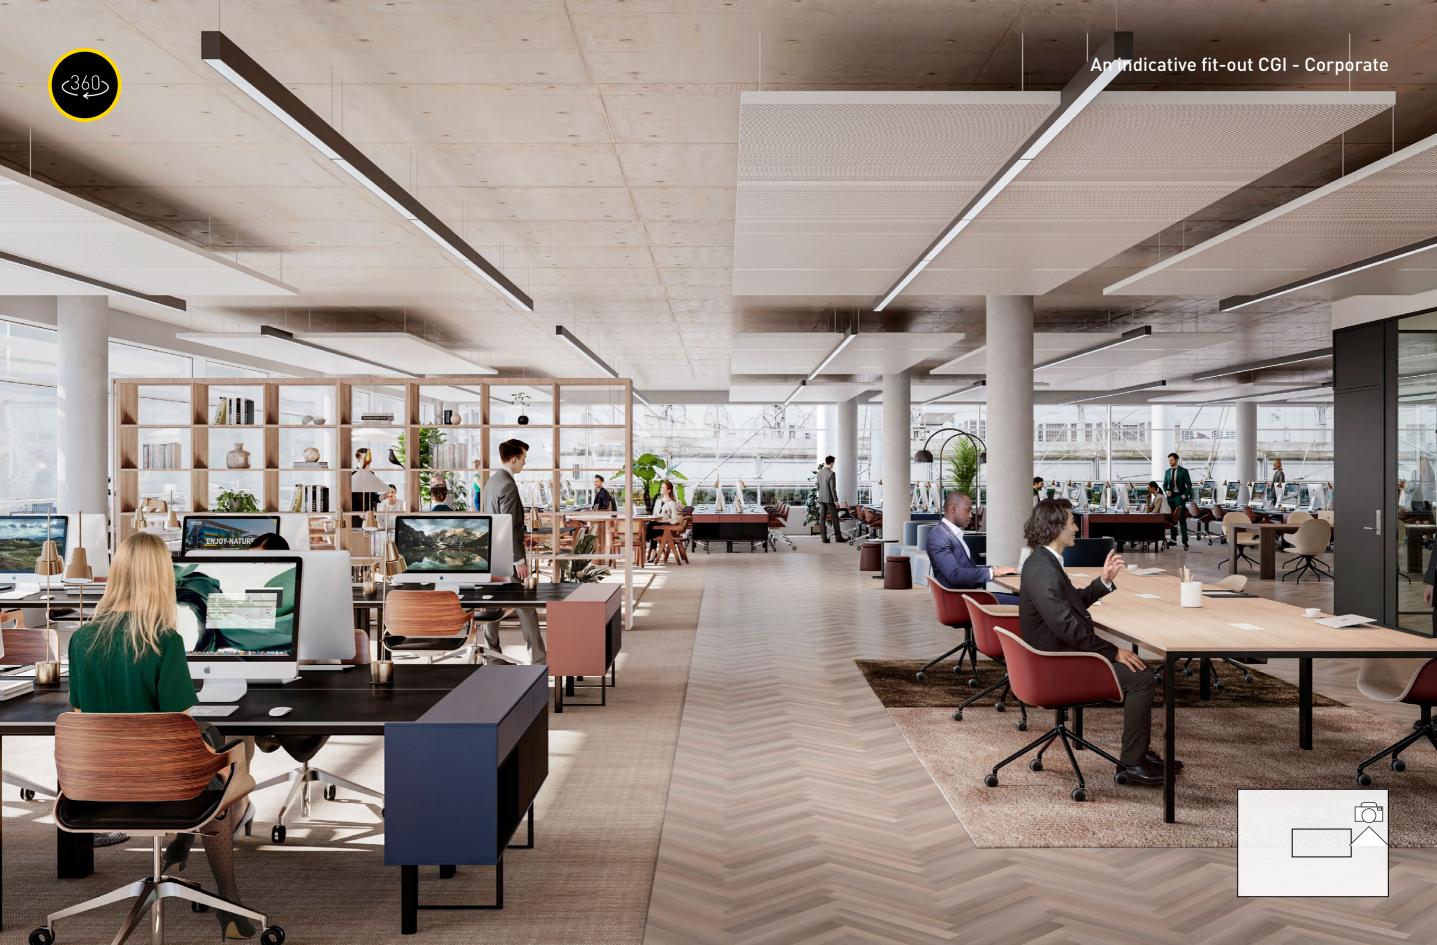

# BUILDING 10 – WELCOME TO YOUR NEW HOME

The ground floor at Building 10 benefits from a central waterside position, affording tranquil views. Full height glazing ensures maximum natural light and the building offers shower rooms as well as a plethora of on-site amenities.

### NEXT-GENERATION WORKSPACE FOR YOUR BUSINESS

Enjoy-Work are committed to constantly evolving sustainable and responsible workspace for all our guests