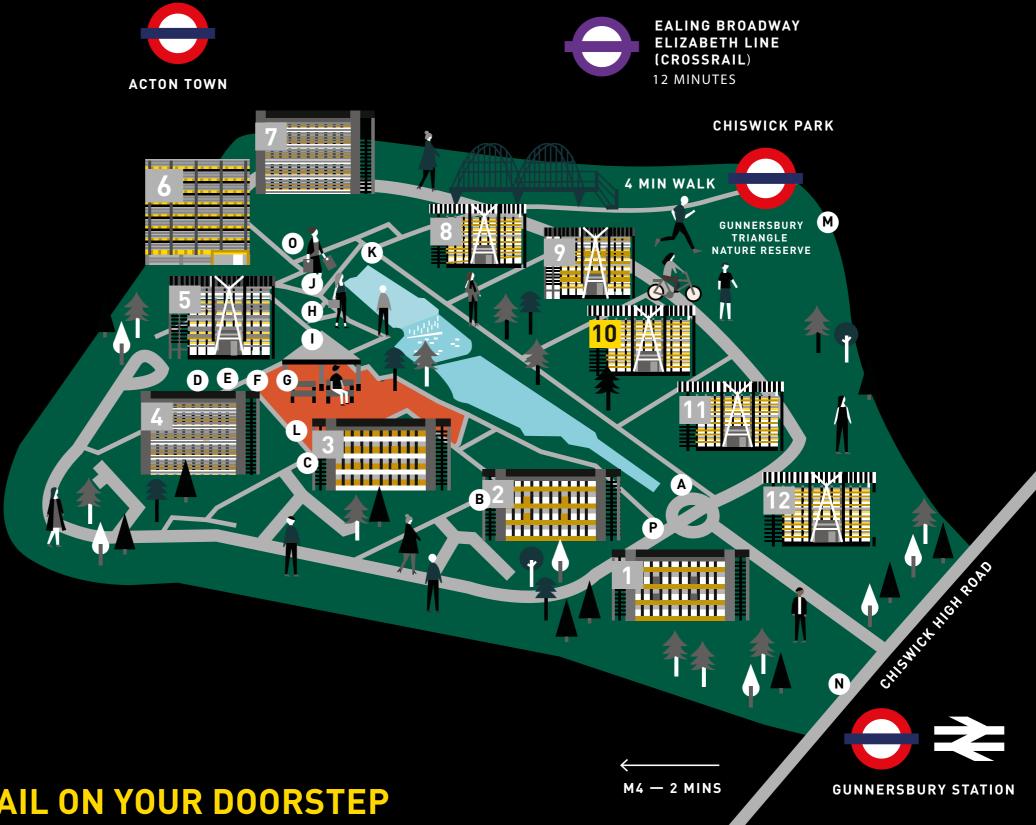

#### **ON-SITE AMENITIES**

- A Starbucks Coffee
- **B** Enjoy-Work Office
- C Virgin Active Health Club
- **D** WHSmith
- E Go Chisou
- **E** WOLF
- G Source Food
- H Starbucks Coffee
- **I** The Union Bar & Grill
- J ATM Machine
- K Kafe 23
- L Events Plaza
- M Little Cherubs Nursery
- N Bus Stop
- Meeting Tee Pee
- P Cycle Hub

### 45,000 SQ FT OF RETAIL ON YOUR DOORSTEP