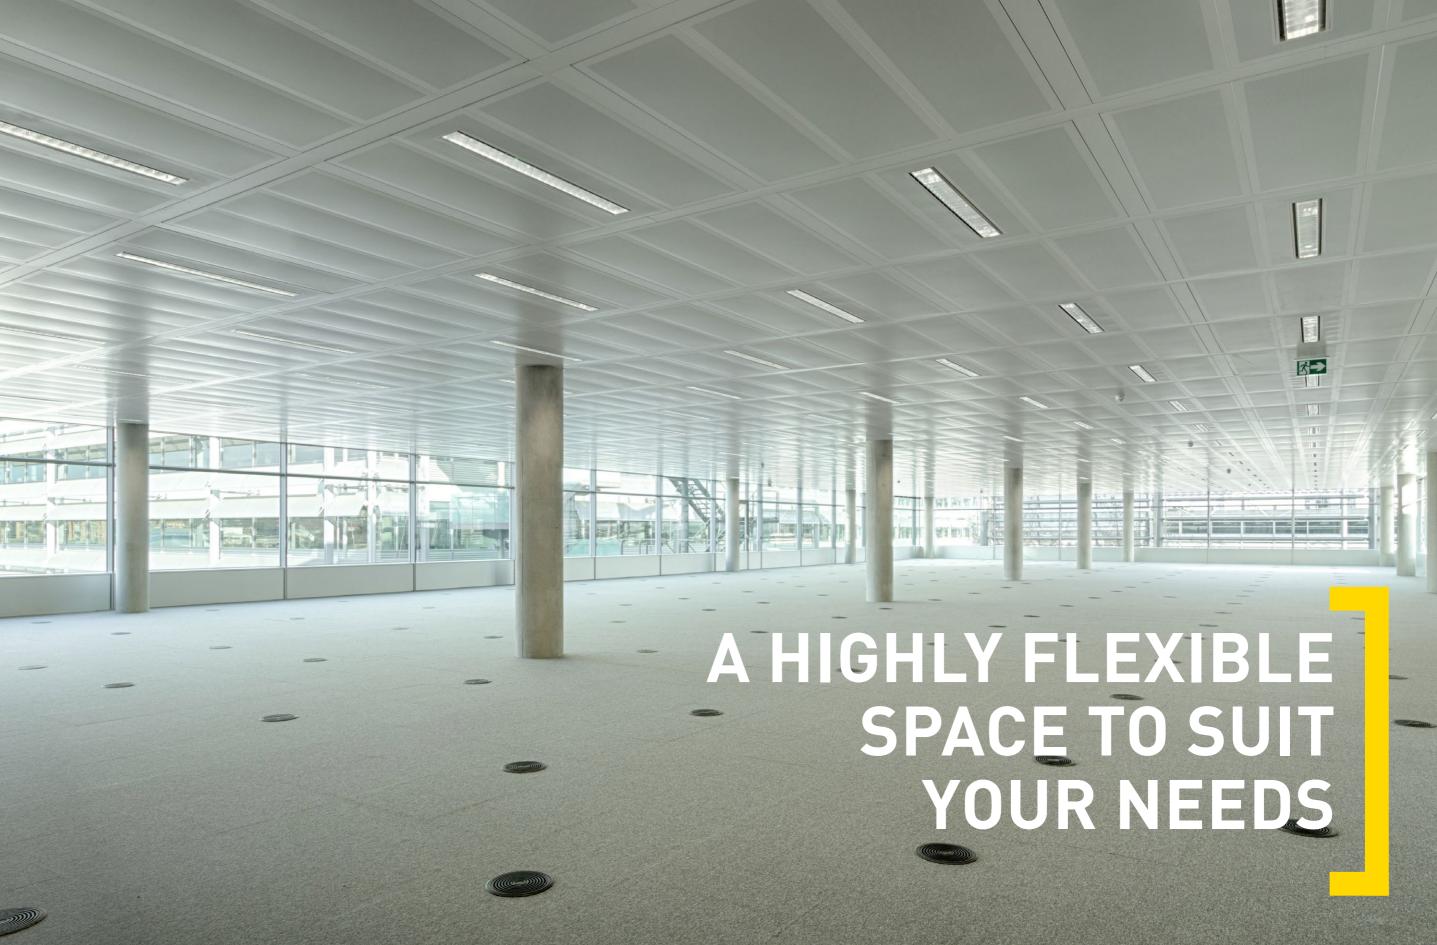

# 9000 **BUILDING 5 FLOOR** 15,228 SQ FT

9000 BUILDING 5 FLOOR 31,656 SQ FT

FLOOR TO CEILING HEIGHT

RAISED FLOOR VOID

HIGHLY FLEXIBLE FLOORPLATES

# STANDARD BUILDING SPECIFICATIONS

AIR
DISPLACEMENT
A/C

1:10 SQM OCCUPATION DENSITY

ON-SITE
CONCIERGE
AND 24 HOURS
SECURITY

3 X 16 PERSON PASSENGER LIFTS

ACTIVE SCORE GOLD

YEAR ROUND CALENDAR OF EVENTS

SHOWERS AND CHANGING FACILITIES