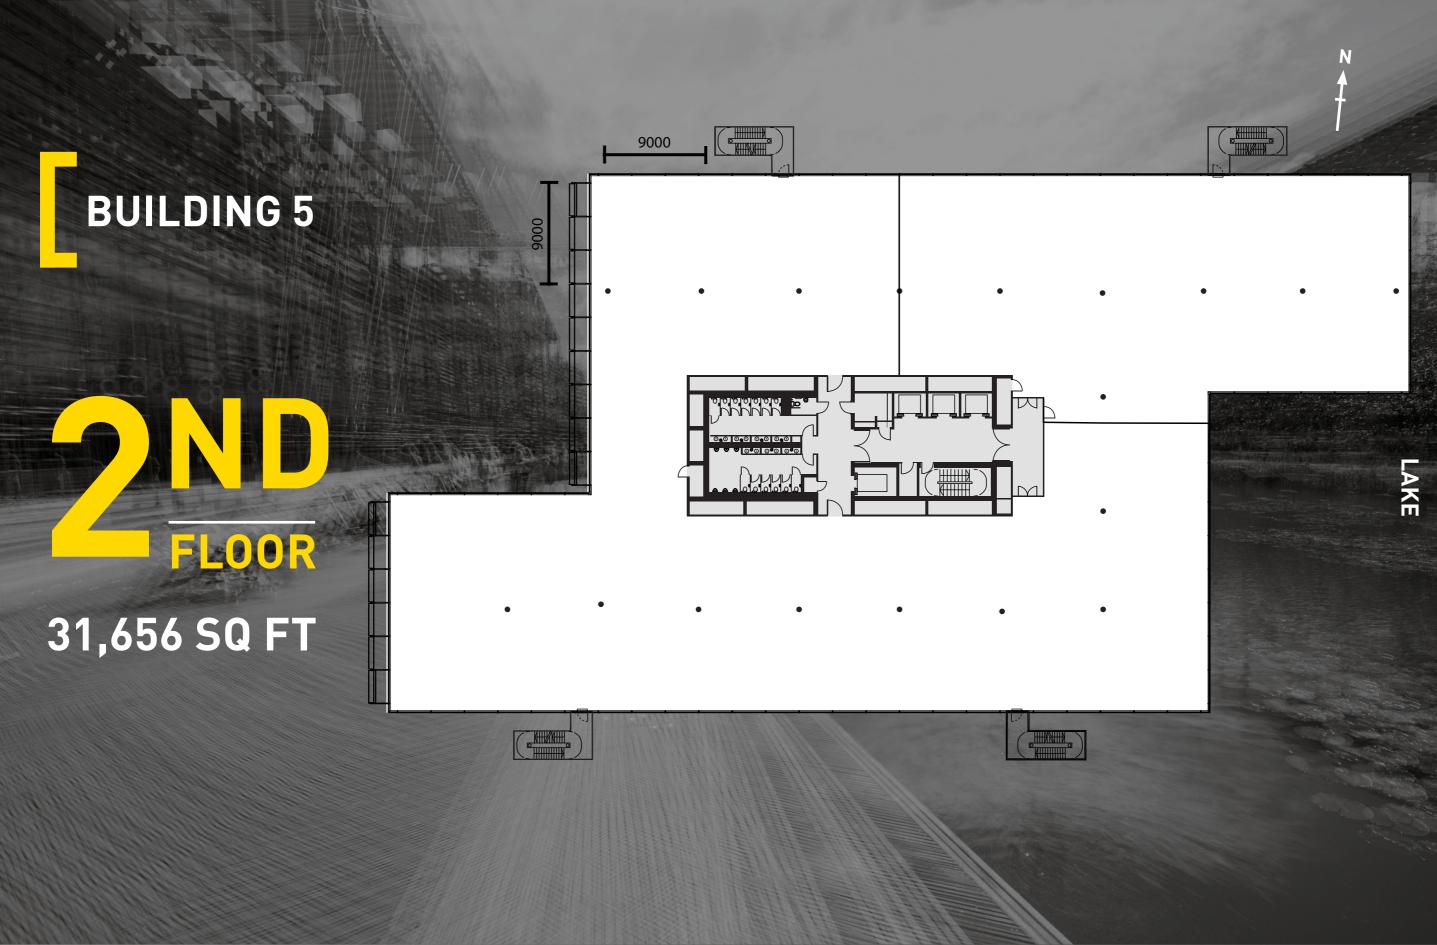

# 9000 **BUILDING 5 FLOOR** 15,228 SQ FT

9000 BUILDING 5 FLOOR 31,656 SQ FT

FLOOR TO CEILING HEIGHT

RAISED FLOOR VOID

HIGHLY FLEXIBLE FLOORPLATES