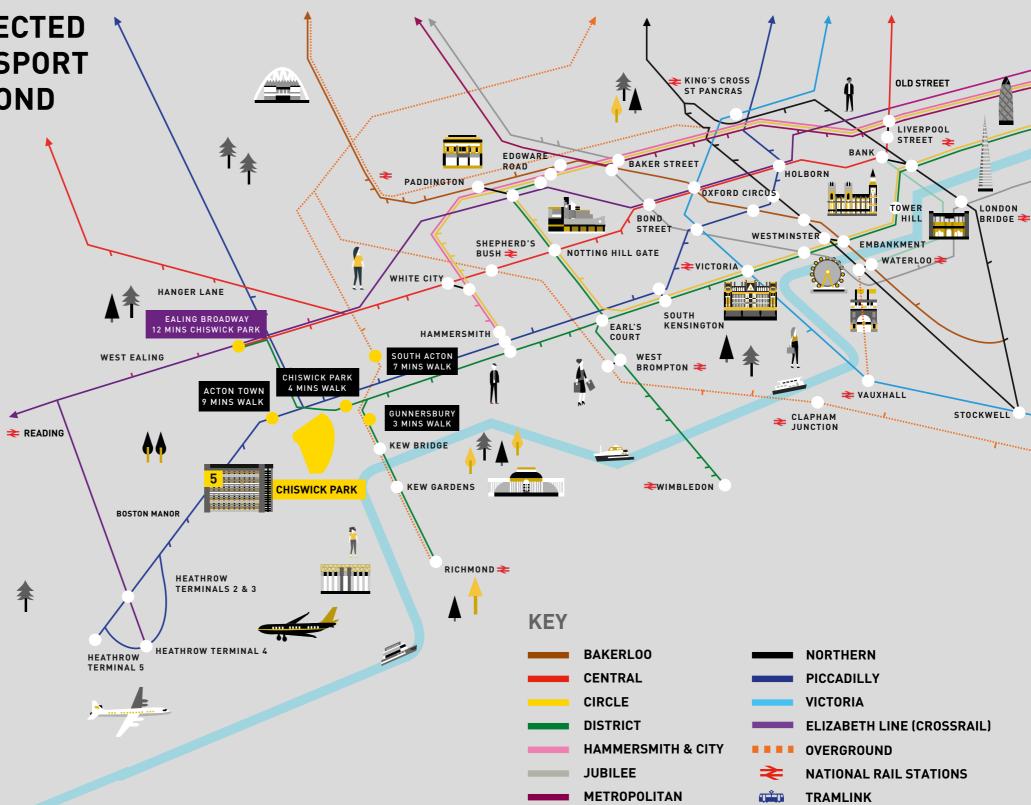

# BRILLIANTLY CONNECTED TO LONDON'S TRANSPORT NETWORK AND BEYOND

## PRINCIPAL MAINLINE STATIONS

Clapham Junction 15 minutes
Victoria 20 minutes
Paddington 23 minutes
Waterloo 26 minutes
King's Cross/St Pancras Int. 31 minutes

# **SELECTED UNDERGROUND STATIONS**

Earl's Court 13 minutes
Knightsbridge 17 minutes
Green Park 21 minutes
Holborn 27 minutes
Bank 40 minutes

# PRINCIPAL INTERNATIONAL AIRPORTS

London Heathrow37 minutesLondon Gatwick51 minutesLuton57 minutesCity61 minutesStansted80 minutes

# CROSSRAIL - THE ELIZABETH LINE (FROM EALING BROADWAY - 2022)

## 12 mins from Chiswick Park via Chiswick Park Station

Paddington 7 minutes
Tottenham Court Road 12 minutes
Liverpool Street 18 minutes
Canary Wharf 25 minutes
Reading 41 minutes

# ELIZABETH LINE

TRAVEL TIMES ARE DOOR-TO-DOOR TO CHISWICK PARK