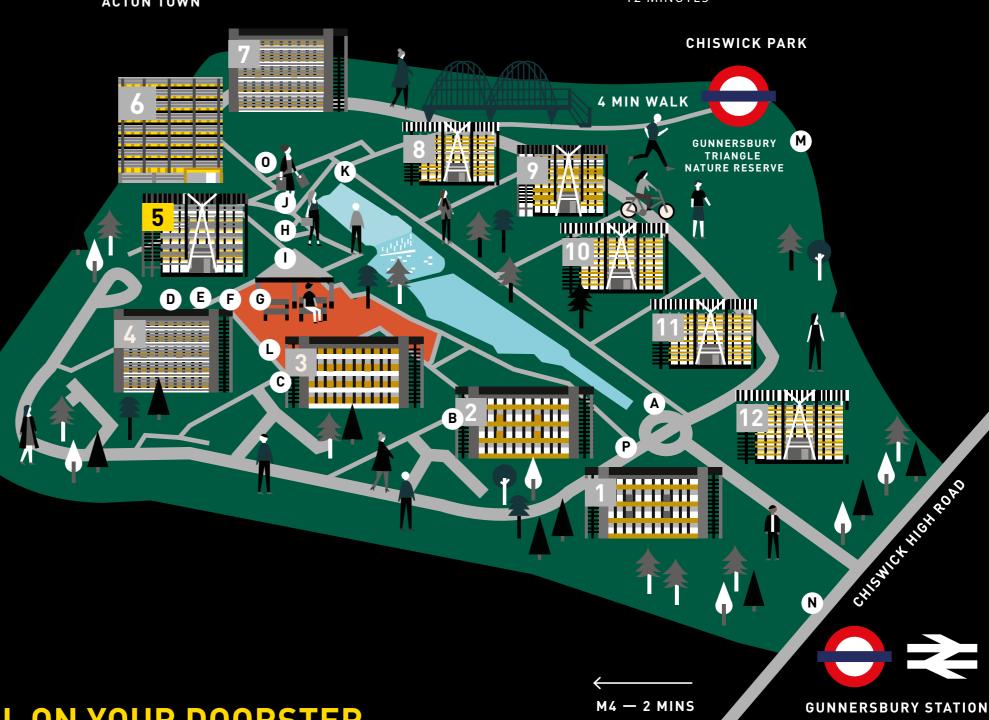

# **THE CAMPUS**

# **ON-SITE AMENITIES**

- A Starbucks Coffee
- **B** Enjoy-Work Office
- C Virgin Active Health Club
- D WHSmith
- **E** Go Chisou
- **(F)** WOLF
- **G** Source Food
- H Starbucks Coffee
- The Union Bar & Grill
- J ATM Machine
- K Kafe 23
- **L** Events Plaza
- M Little Cherubs Nursery
- N Bus Stop
- Meeting Tee Pee
- P Cycle Hub