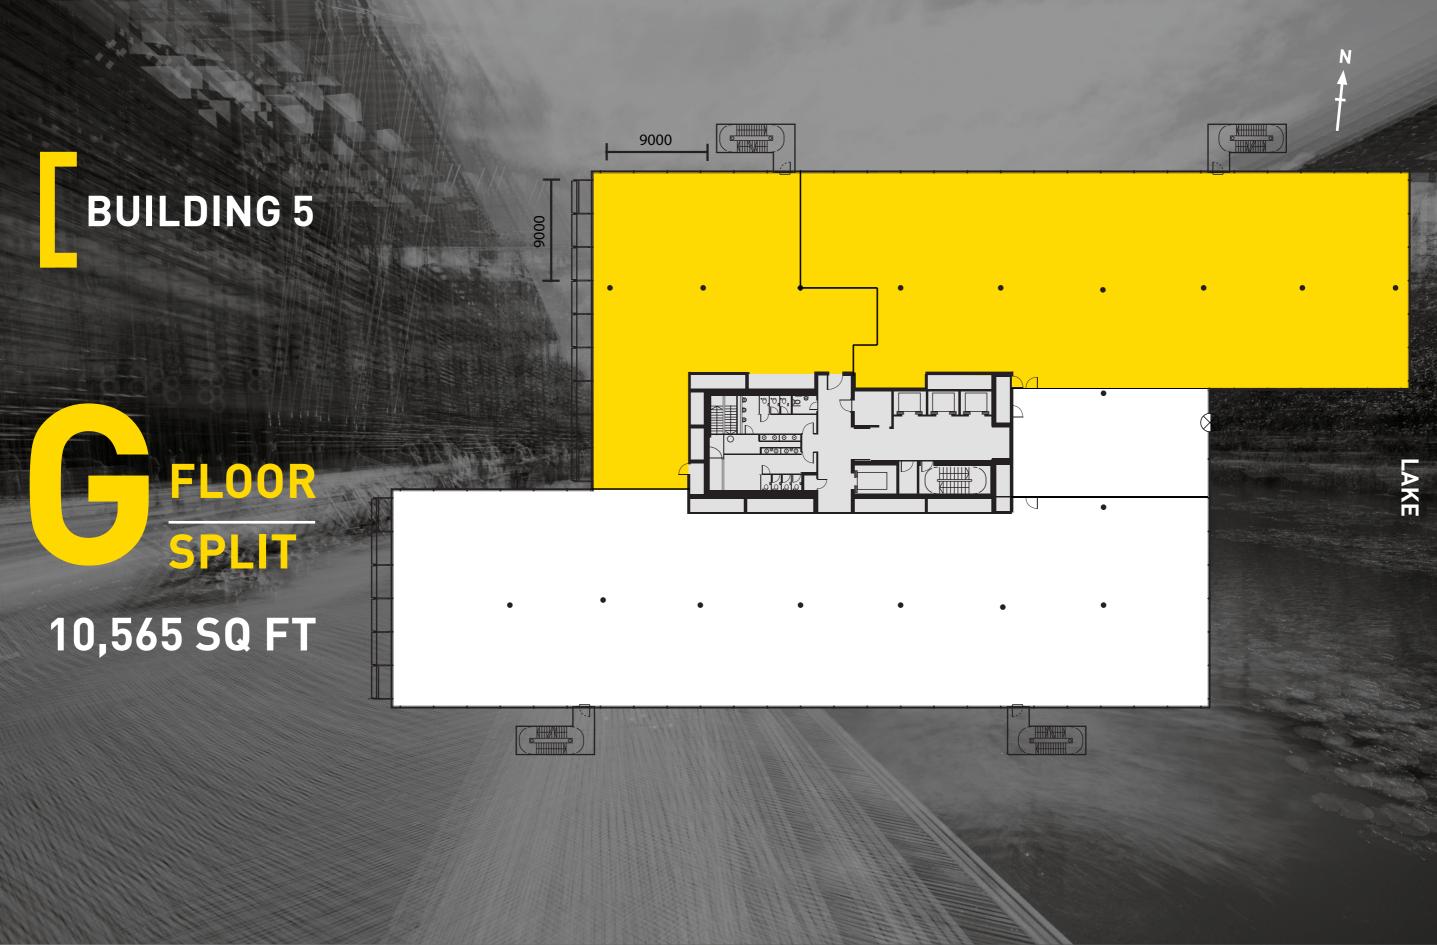

# 9000 **BUILDING 5 FLOOR** 15,228 SQ FT

9000 BUILDING 5 FLOOR 31,656 SQ FT

FLOOR TO CEILING HEIGHT

RAISED FLOOR VOID

HIGHLY FLEXIBLE FLOORPLATES