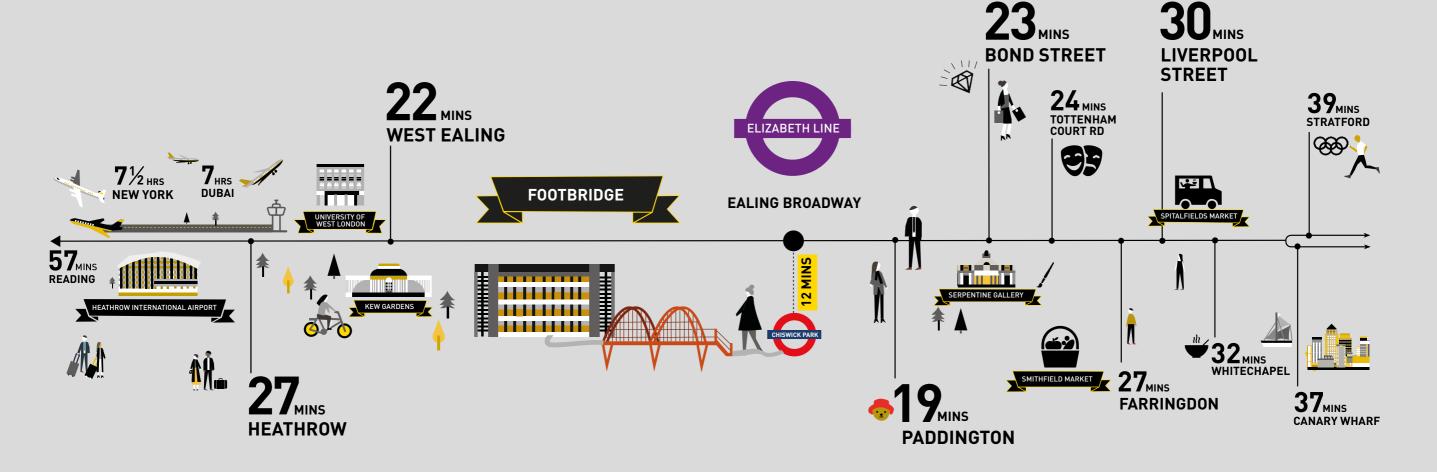

# CROSSRAIL - THE ELIZABETH LINE (FROM EALING BROADWAY - 2022)

## 12 mins from Chiswick Park via Chiswick Park Station

Paddington 7 minutes
Tottenham Court Road 12 minutes
Liverpool Street 18 minutes
Canary Wharf 25 minutes
Reading 41 minutes

# ELIZABETH LINE

TRAVEL TIMES ARE DOOR-TO-DOOR TO CHISWICK PARK