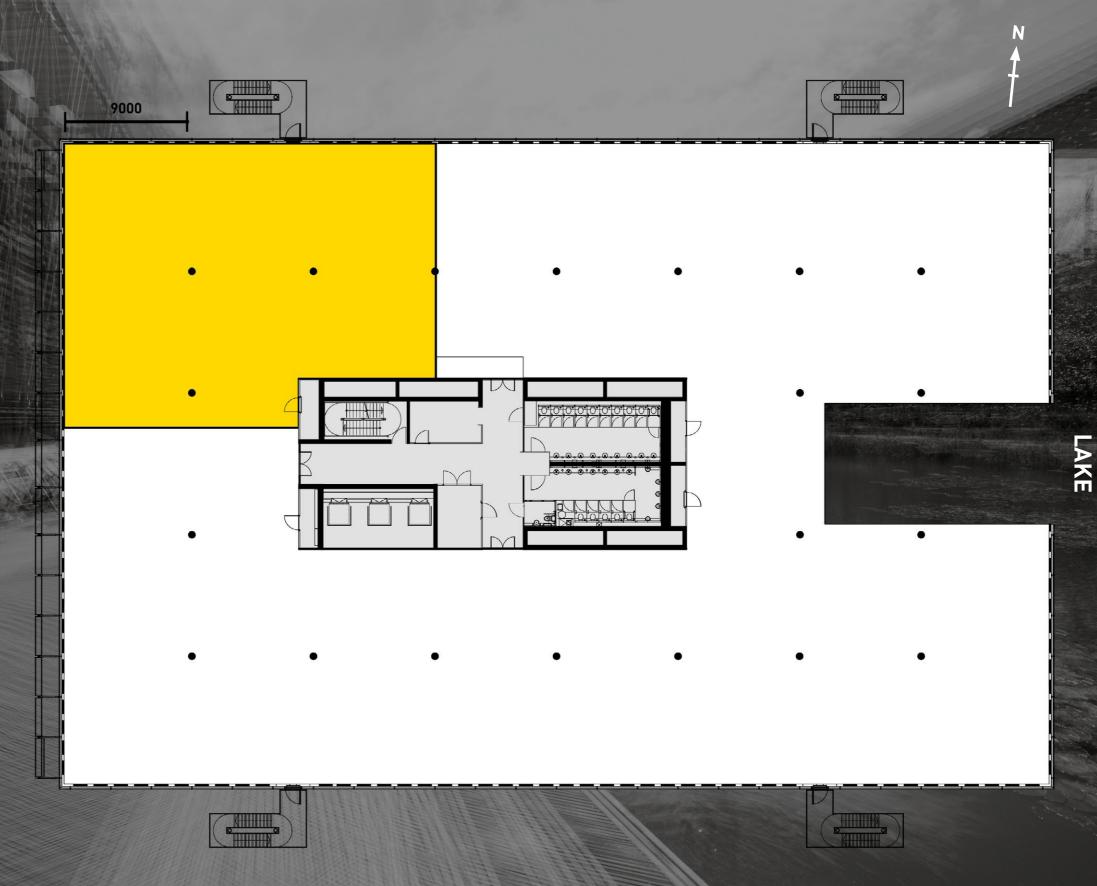

# OF AVAILABLE OFFICE SPACE

BUILDING 4

FLOOR SPLIT 5,789 SQ FT

**BUILDING 4** 

**FLOOR** SPLIT

S FLOOR

6,046 SQ FT

BUILDING 4

FLOOR

6,493 SQ FT

FLOOR TO CEILING HEIGHT

RAISED FLOOR VOID

HIGHLY FLEXIBLE FLOORPLATES