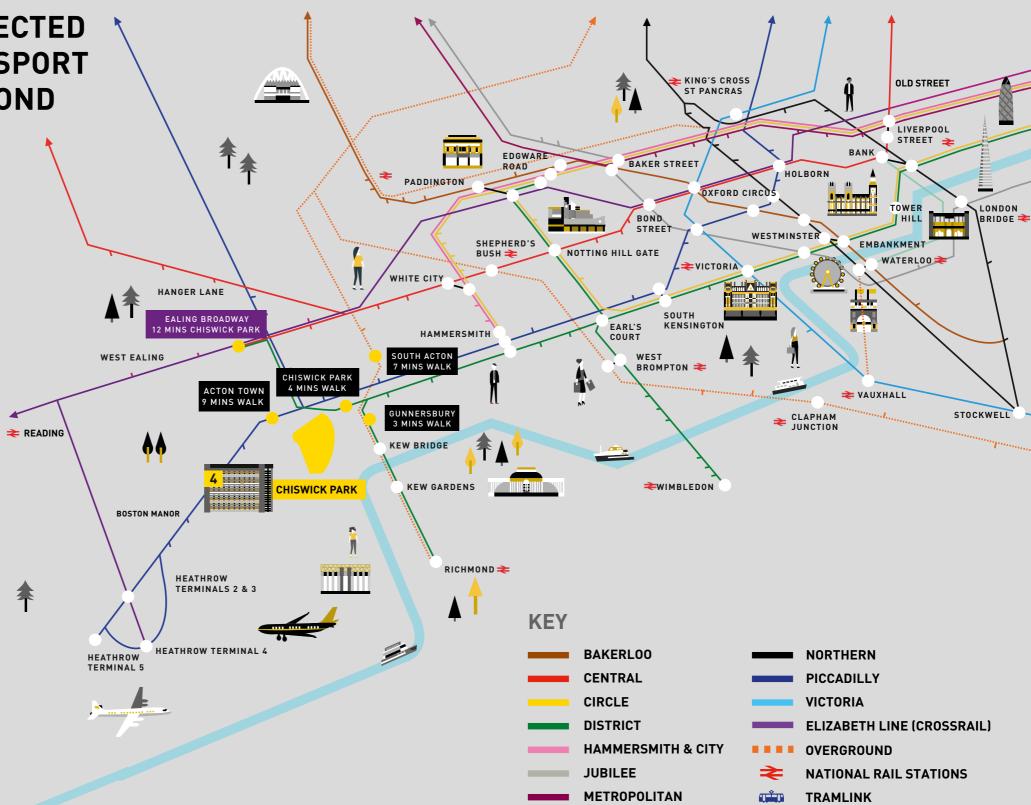

## BRILLIANTLY CONNECTED TO LONDON'S TRANSPORT NETWORK AND BEYOND

## **PRINCIPAL MAINLINE STATIONS**

Clapham Junction 15 minutes
Victoria 20 minutes
Paddington 23 minutes
Waterloo 26 minutes
King's Cross/St Pancras Int. 31 minutes

## **SELECTED UNDERGROUND STATIONS**

Earl's Court 13 minutes
Knightsbridge 17 minutes
Green Park 21 minutes
Holborn 27 minutes
Bank 40 minutes

## PRINCIPAL INTERNATIONAL AIRPORTS

London Heathrow37 minutesLondon Gatwick51 minutesLuton57 minutesCity61 minutesStansted80 minutes

## CROSSRAIL - THE ELIZABETH LINE (FROM EALING BROADWAY - 2022)

### 12 mins from Chiswick Park via Chiswick Park Station

Paddington 7 minutes
Tottenham Court Road 12 minutes
Liverpool Street 18 minutes
Canary Wharf 25 minutes
Reading 41 minutes