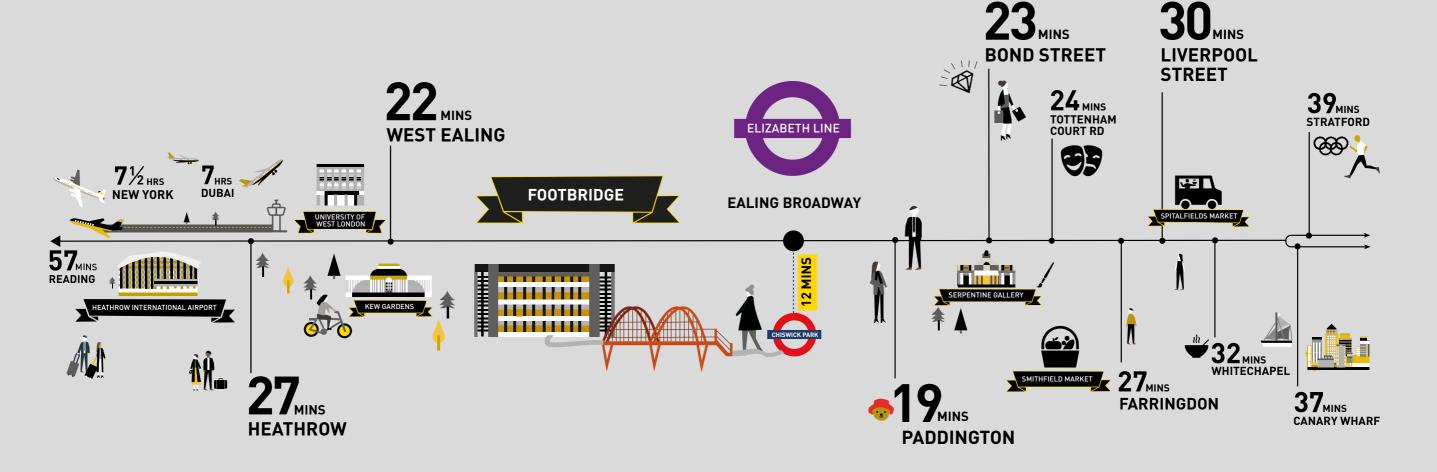

## CROSSRAIL - THE ELIZABETH LINE (FROM EALING BROADWAY - 2022)

### 12 mins from Chiswick Park via Chiswick Park Station

Paddington 7 minutes
Tottenham Court Road 12 minutes
Liverpool Street 18 minutes
Canary Wharf 25 minutes
Reading 41 minutes

# ELIZABETH LINE

TRAVEL TIMES ARE DOOR-TO-DOOR TO CHISWICK PARK