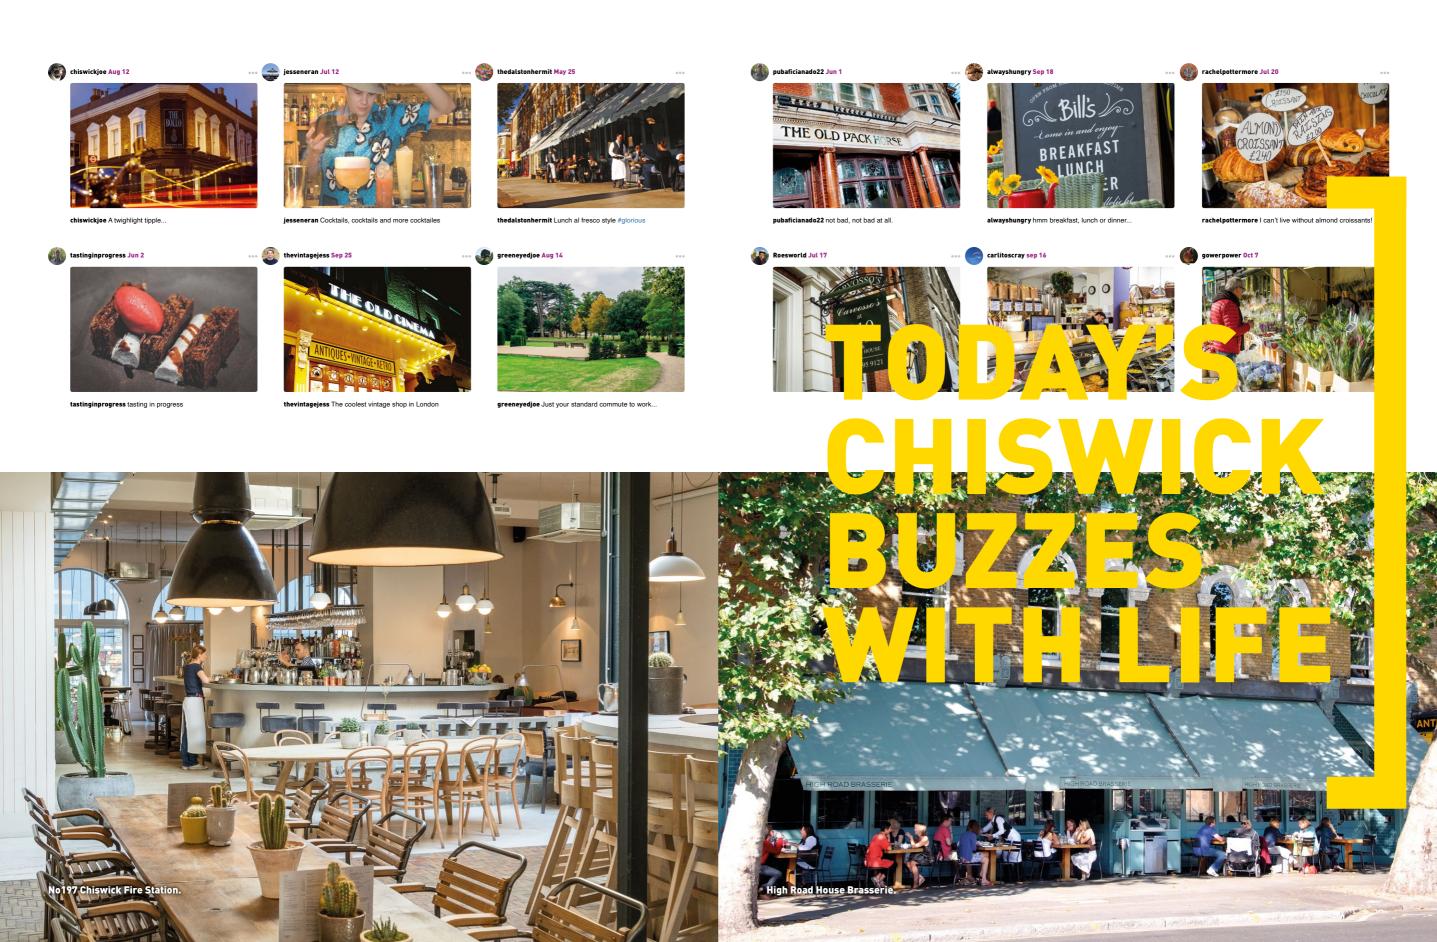

45,000 SQ FT OF RETAIL ON YOUR DOORSTEP

## **EXCEPTIONAL AMENITIES ON YOUR DOORSTEP**

gigitheabouttown Jun 5

w4explorer Jun 17

what\_shweta\_saw mmmm my fave lunch spot!

claresid1235 Sep 28

Johnjo11 garden evening vibes