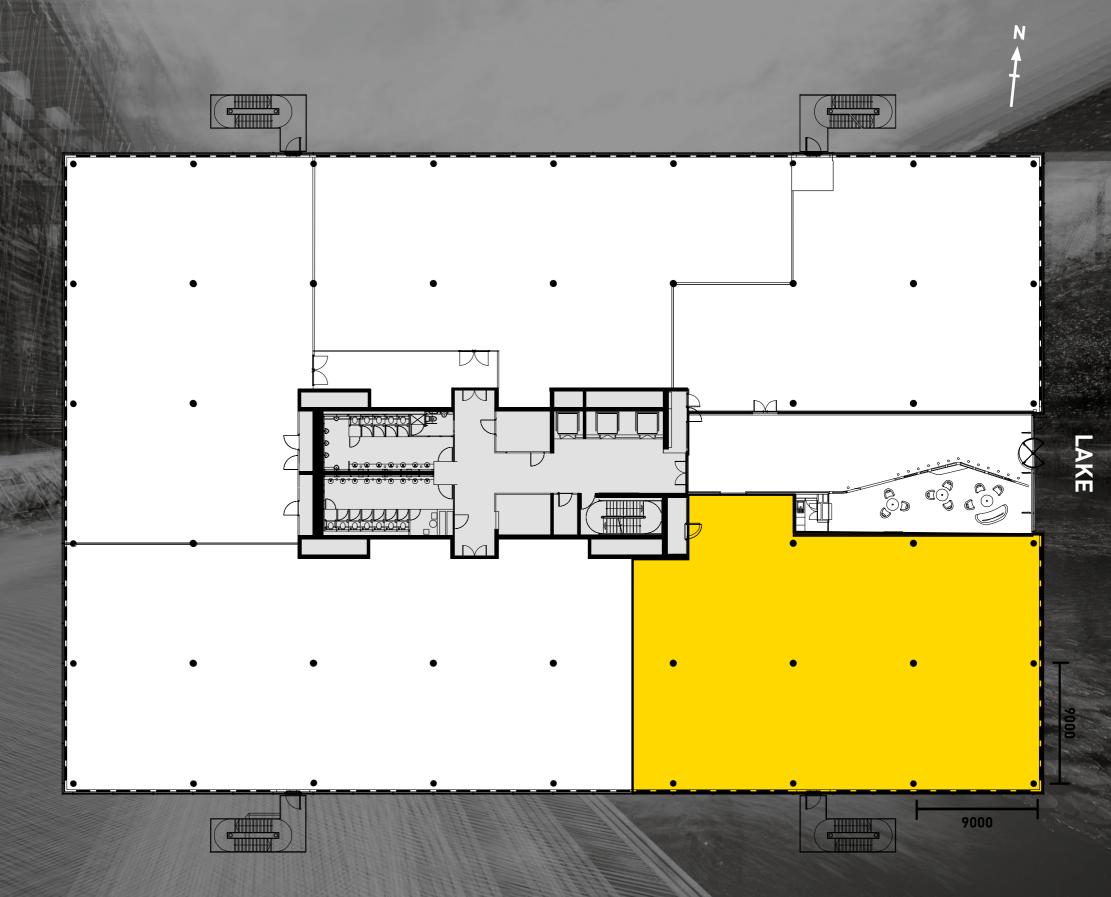

# OF AVAILABLE OFFICE SPACE

BUILDING 4

FLOOR SPLIT 5,789 SQ FT

**BUILDING 4** 

**FLOOR** SPLIT

S FLOOR

6,046 SQ FT

BUILDING 4

FLOOR

6,493 SQ FT

FLOOR TO CEILING HEIGHT

RAISED FLOOR VOID

HIGHLY FLEXIBLE FLOORPLATES