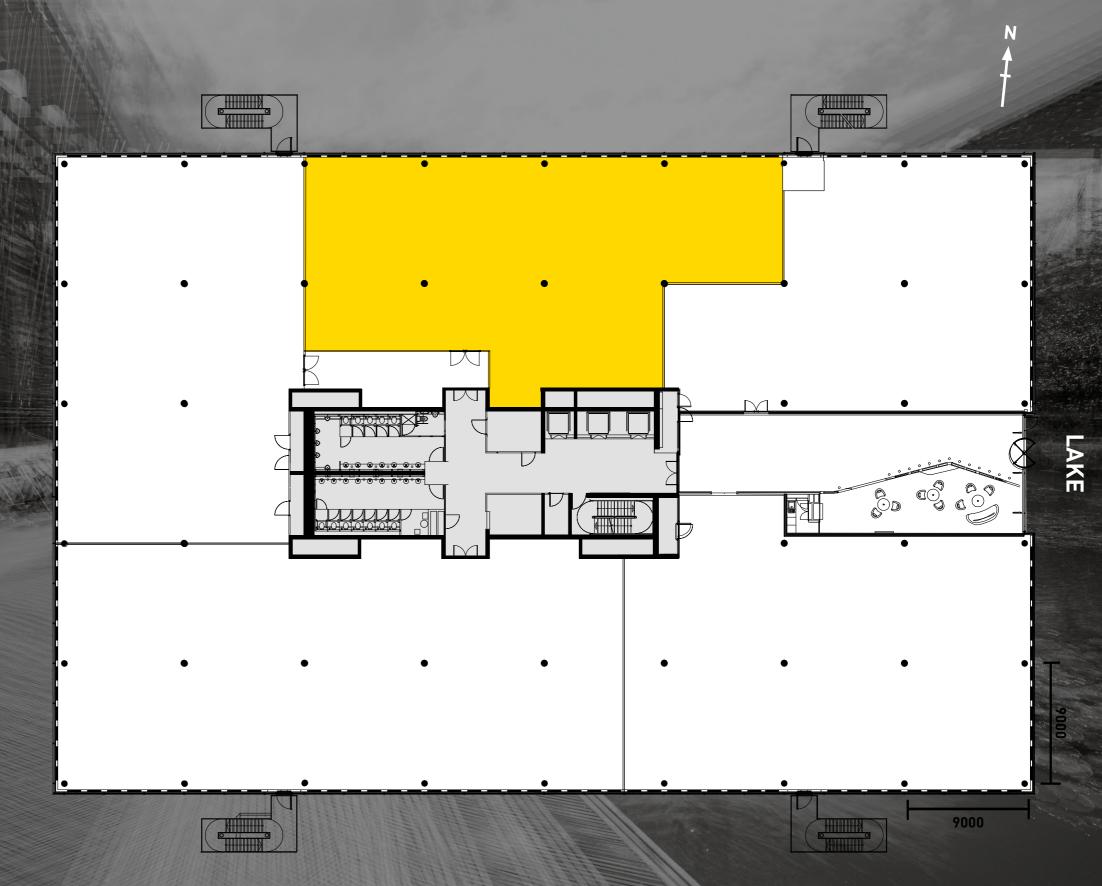

# OF AVAILABLE OFFICE SPACE

BUILDING 4

FLOOR SPLIT 5,789 SQ FT

**BUILDING 4** 

**FLOOR** SPLIT

S FLOOR

6,046 SQ FT

BUILDING 4

FLOOR

6,493 SQ FT

FLOOR TO CEILING HEIGHT

RAISED FLOOR VOID

HIGHLY FLEXIBLE FLOORPLATES