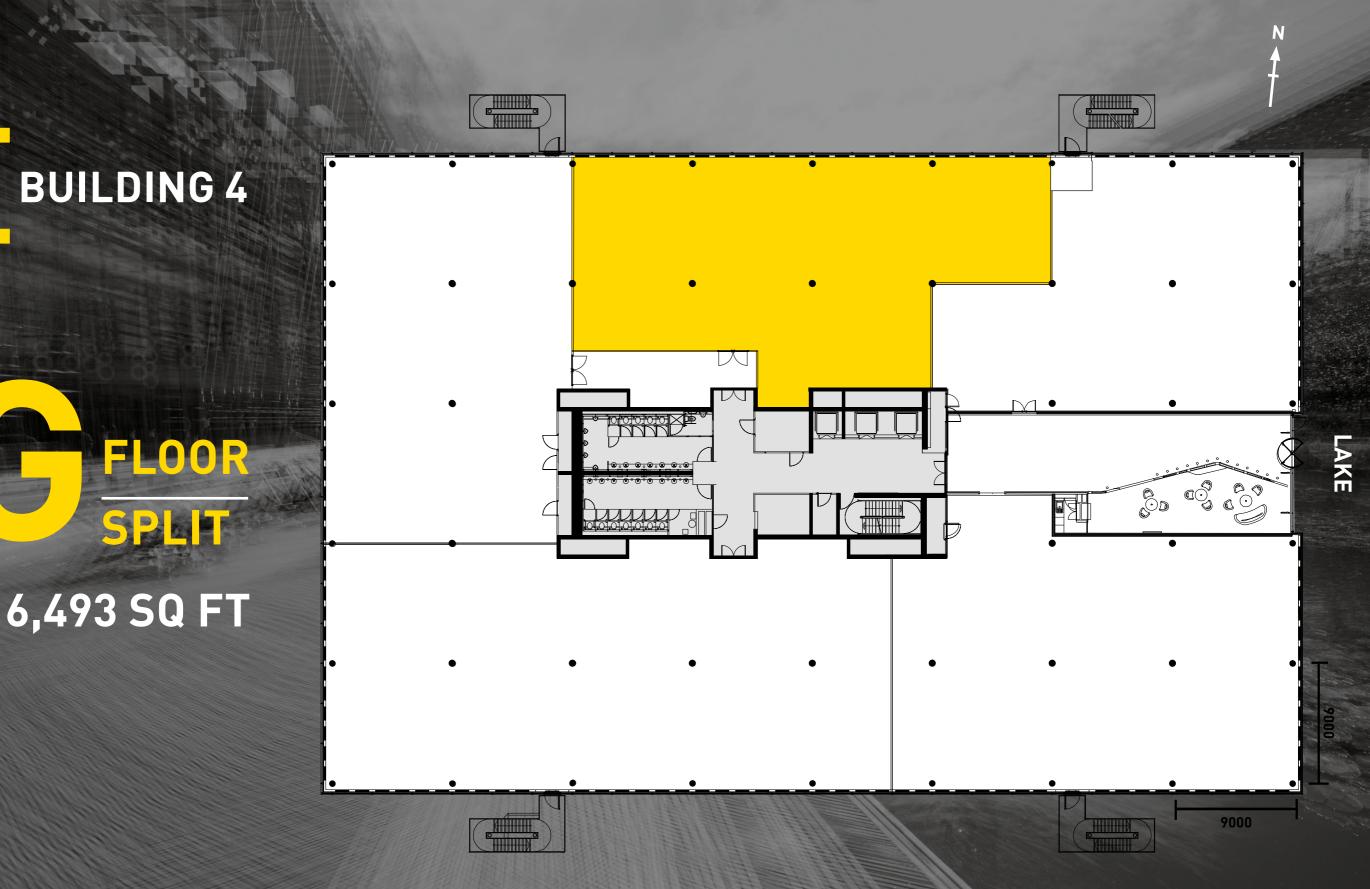

# OF AVAILABLE OFFICE SPACE

BUILDING 4

FLOOR SPLIT 5,789 SQ FT

**BUILDING 4** 

**FLOOR** SPLIT

S FLOOR

6,046 SQ FT

BUILDING 4

FLOOR

6,493 SQ FT

FLOOR TO CEILING HEIGHT

RAISED FLOOR VOID

HIGHLY FLEXIBLE FLOORPLATES