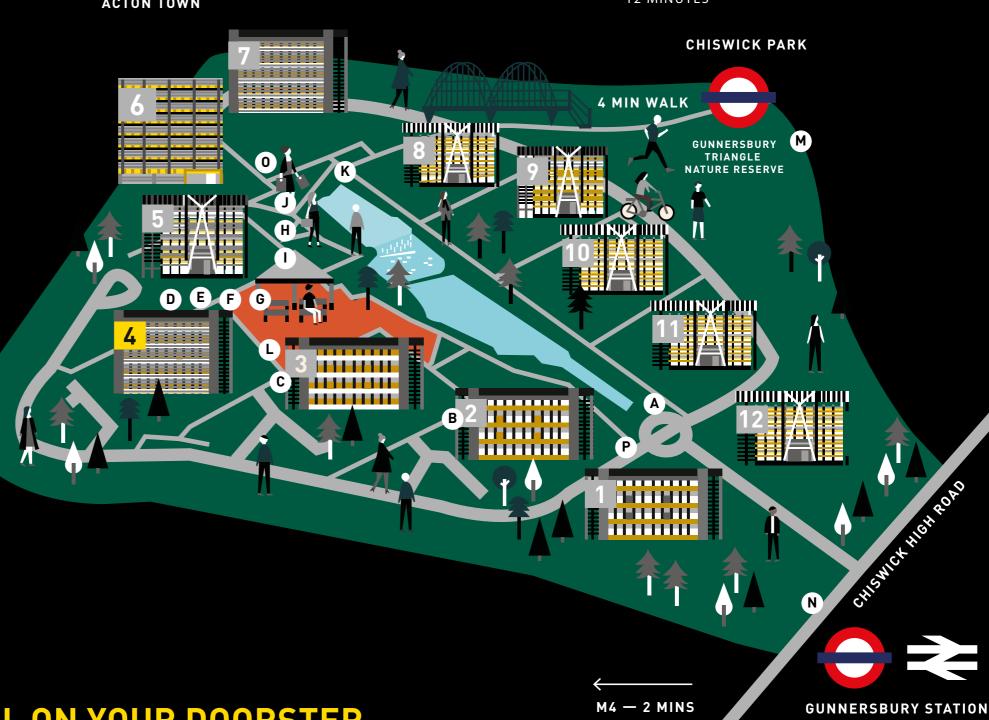

## **THE CAMPUS**

## **ON-SITE AMENITIES**

- A Starbucks Coffee
- **B** Enjoy-Work Office
- C Virgin Active Health Club
- D WHSmith
- **E** Go Chisou
- WOLF
- **G** Source Food
- H Starbucks Coffee
- The Union Bar & Grill
- J ATM Machine
- K Kafe 23
- **L** Events Plaza
- M Little Cherubs Nursery
- N Bus Stop
- Meeting Tee Pee
- P Cycle Hub

45,000 SQ FT OF RETAIL ON YOUR DOORSTEP