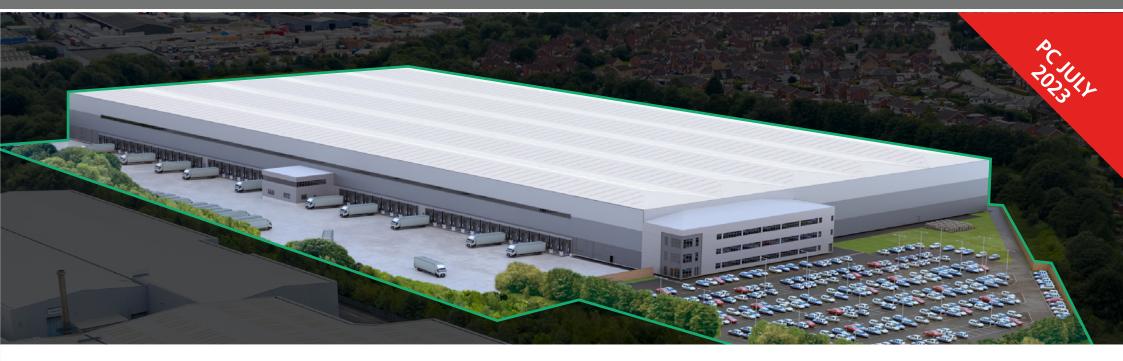

# High Quality Warehouse / Industrial Unit 544,000 sq ft (50,539 sq m) **TO LET**

- 2 miles from the M6 & M65
- 4 miles from the M61
- 15m eaves height

- 60m secure yard
- Target BREEAM Excellent
- 506 car parking spaces

- 10% EV charging
- 50kN/m2 floor loading
- 7 acre ecological area

15M EAVES HEIGHT

50 DOCK & 4 LEVEL ACCESS LOADING DOORS

50KN/M2 FLOOR LOADING

62 HGV PARKING SPACES

60M YARD DEPTH

FIRST AND SECOND FLOOR OFFICES