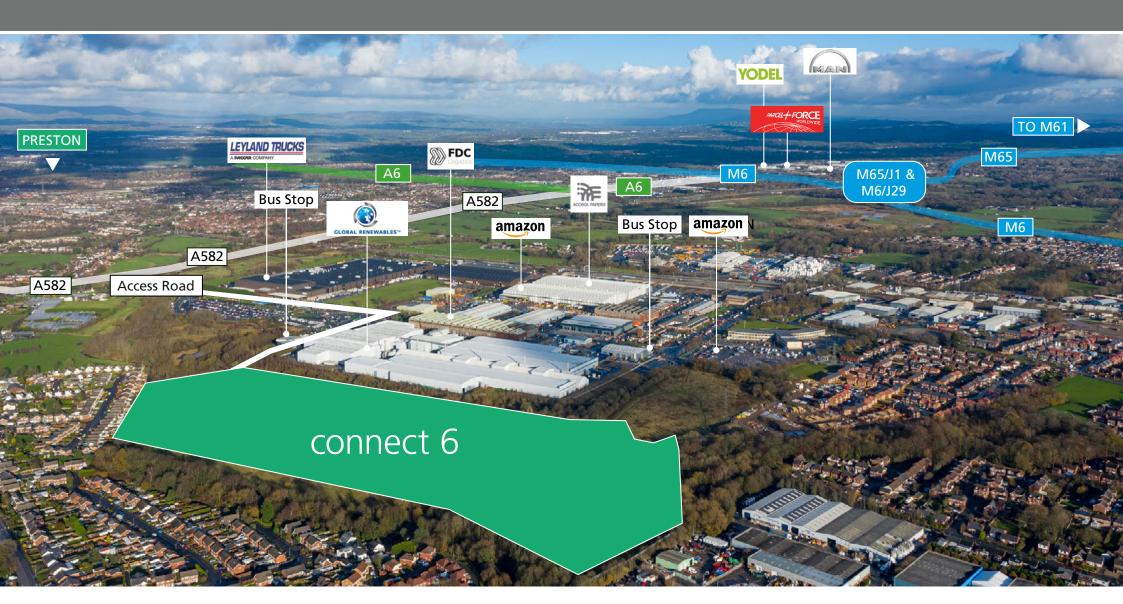

## **PRESTON**

### connect 6

LEYLAND PRESTON PR26 6TB

# **PRESTON**

#### **LOCAL POPULATION**

5.4 million people live within a 1 hour drive of the site.