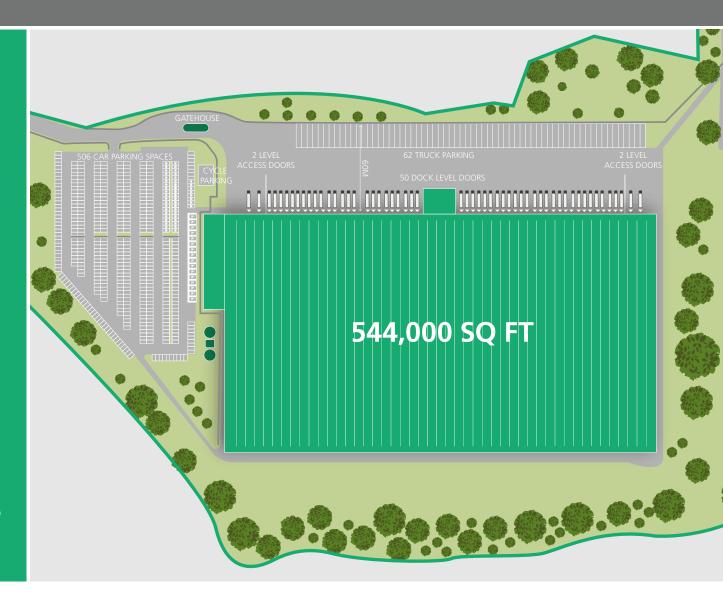

#### **ACCOMMODATION**

| Unit 1              | sq ft   | sq m   |
|---------------------|---------|--------|
| Reception & Core    | 1,000   | 93     |
| Warehouse           | 518,000 | 48,124 |
| GF Warehouse Office | 2,500   | 232    |
| FF Warehouse Office | 2,500   | 232    |
| FF & SF Offices     | 20,000  | 1,858  |
| Total               | 544,000 | 6,067  |

15M EAVES HEIGHT

50 DOCK & 4 LEVEL ACCESS LOADING DOORS

50KN/M2 FLOOR LOADING

62 HGV PARKING SPACES

60M YARD DEPTH

FIRST AND SECOND FLOOR OFFICES