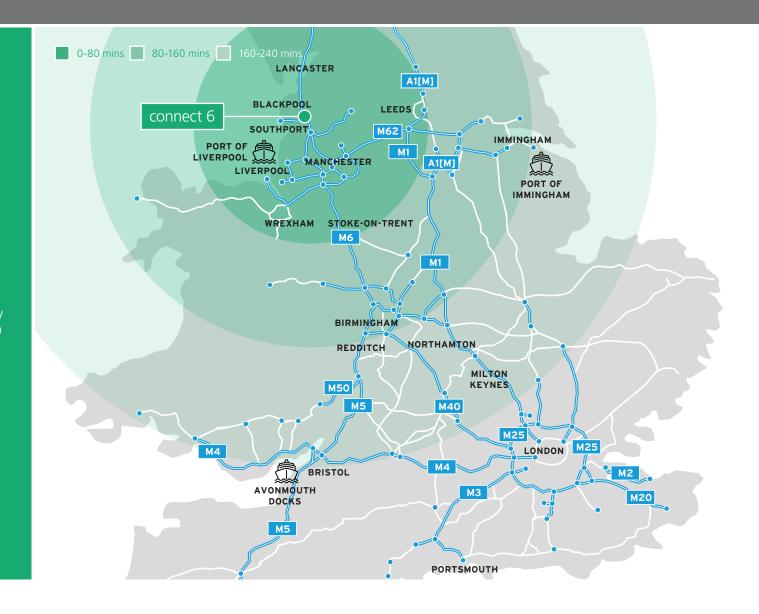

10% EV CHARGING

Indicative Image

| DRIVE TIMES | Mins            | Miles |
|-------------|-----------------|-------|
| Manchester  | 47 mins         | 30    |
| Liverpool   | 58 mins         | 35    |
| Leeds       | 1 hour 12 mins  | 65    |
| Hull        | 2 hours 16 mins | 121   |
| Birmingham  | 1 hour 54 mins  | 105   |
| Bristol     | 3 hours 12 mins | 187   |
| London      | 4 hours 7 mins  | 228   |
|             |                 |       |

#### **LOCAL POPULATION**

5.4 million people live within a 1 hour drive of the site.