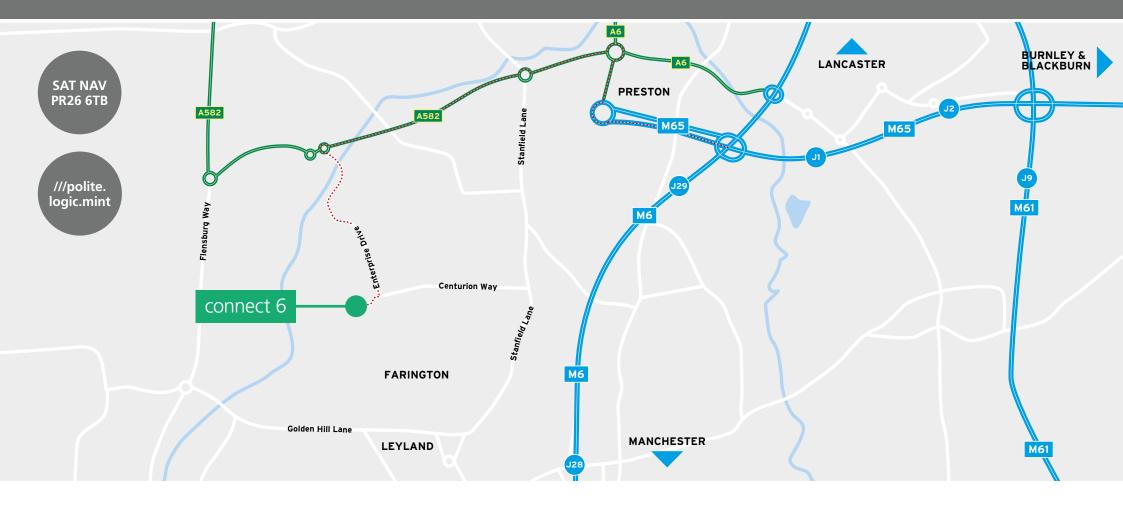

| Mins            | Miles |
|-------------|-----------------|-------|
| Manchester  | 47 mins         | 30    |
| Liverpool   | 58 mins         | 35    |
| Leeds       | 1 hour 12 mins  | 65    |
| Hull        | 2 hours 16 mins | 121   |
| Birmingham  | 1 hour 54 mins  | 105   |
| Bristol     | 3 hours 12 mins | 187   |
| London      | 4 hours 7 mins  | 228   |
|             |                 |       |



#### TRANSPORT LINKS

The 113 bus runs from the end of Sustainability Way and Centurion Way, running from Preston to Wigan.



#### **AVERAGE WEEKLY EARNINGS**

£484.90 per week compared to the North West average of £524 per week and £577 per week for UK.



#### **LOCAL POPULATION**

5.4 million people live within a 1 hour drive of the site.



### connect 6

LEYLAND PRESTON PR26 6TB





#### **FURTHER INFORMATION**

For more information and a full proposal, please contact:



#### SAM ROYLE

+44 (0) 7793 808 264 sam.royle@knightfrank.com



#### **ROB TAYLOR**

+44 (0) 7825 193 365 rob.p.taylor@cushwake.com



#### **ANDREW PEXTON**

+44 (0) 7831 820 694 andrew.pexton@eu.jll.com