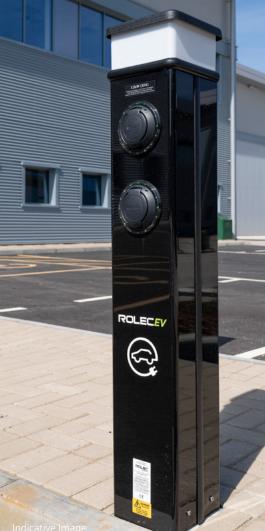

- 10% EV charging
- 50kN/m2 floor loading
- 7 acre ecological area

10% EV CHARGING

Indicative Image

| DRIVE TIMES | Mins            | Miles |
|-------------|-----------------|-------|
| Manchester  | 47 mins         | 30    |
| Liverpool   | 58 mins         | 35    |
| Leeds       | 1 hour 12 mins  | 65    |
| Hull        | 2 hours 16 mins | 121   |
| Birmingham  | 1 hour 54 mins  | 105   |
| Bristol     | 3 hours 12 mins | 187   |
| London      | 4 hours 7 mins  | 228   |
|             |                 |       |