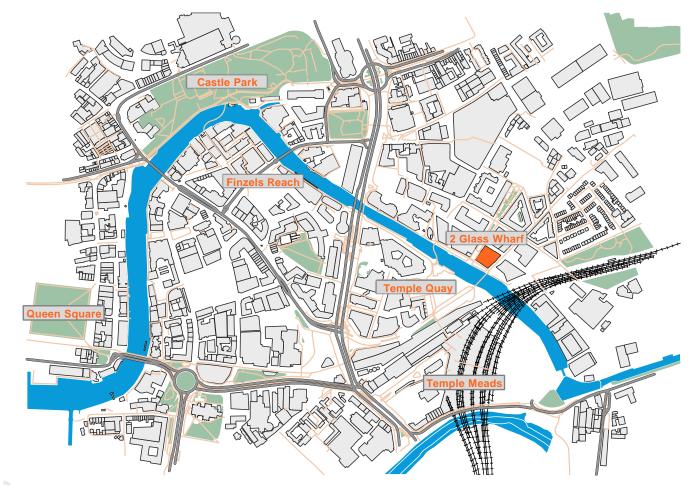

## Location

2 Glass Wharf occupies a prominent position on Temple Quay, just a short walk for commuters from Temple Meads station. Nearby amenities include a Sainsburys Local, Mokoko coffee shop, Double Puc café and Veeno wine bar. Temple Quay also hosts an excellent food market every Thursday with a wide range of independent businesses.

#### WALKING

Bristol Temple Meads 4 min
Temple Quay 3 min
Queen Square 19 min
St. Nicholas Market 15 min