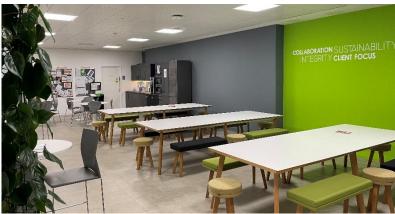

### **Part First Floor**

The first floor office space will be split early in 2023 to provide a new suite of circa 7,459 sq ft with the following specification:

- Air conditioning
- Suspended ceilings with LED lighting
- Raised access floors
- Large kitchen and breakout area
- Available with high quality desks and furnishings or open plan
- Car parking available