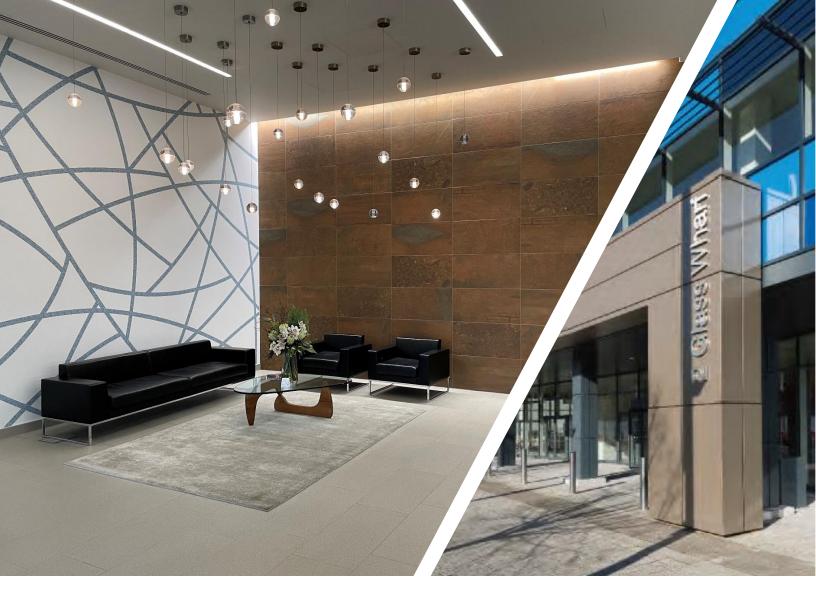

#### **SPECIFICATION**

- Large double height reception with on site staff
- Highly efficient regular floor plates
- 64 basement cycle spaces and allocated motorbike spaces
- Dedicated shower facilities

## Location

2 Glass Wharf occupies a prominent position on Temple Quay, just a short walk for commuters from Temple Meads station. Nearby amenities include a Sainsburys Local, Mokoko coffee shop, Double Puc café and Veeno wine bar. Temple Quay also hosts an excellent food market every Thursday with a wide range of independent businesses.