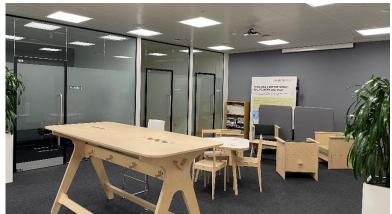

### **Part First Floor**

The first floor office space will be split early in 2023 to provide a new suite of circa 7,459 sq ft with the following specification:

- Air conditioning
- Suspended ceilings with LED lighting
- Raised access floors
- Large kitchen and breakout area
- Available with high quality desks and furnishings or open plan
- Car parking available