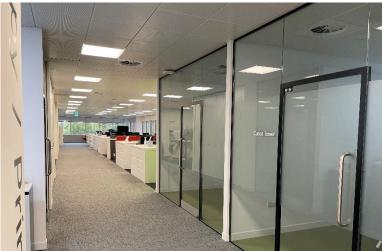

### **Part First Floor**

The first floor office space will be split early in 2023 to provide a new suite of circa 7,459 sq ft with the following specification:

- Air conditioning
- Suspended ceilings with LED lighting
- Raised access floors
- Large kitchen and breakout area
- Available with high quality desks and furnishings or open plan
- Car parking available