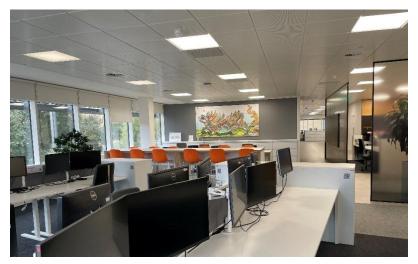

### **Part First Floor**

The first floor office space will be split early in 2023 to provide a new suite of circa 7,459 sq ft with the following specification:

- Air conditioning
- Suspended ceilings with LED lighting
- Raised access floors
- Large kitchen and breakout area
- Available with high quality desks and furnishings or open plan
- Car parking available