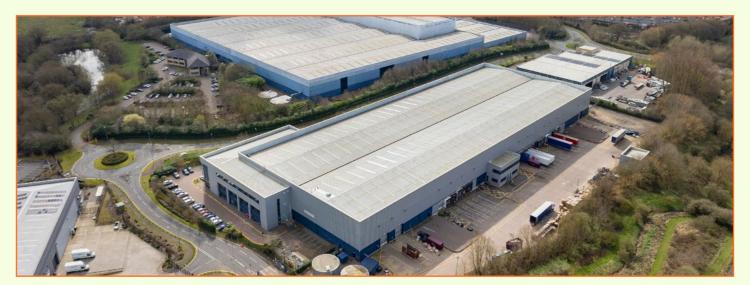

## BlackSwan

## Perfect Proximity to the M1

Black Swan offers 191,114 Sq Ft of highly specified, fully fitted, warehouse accommodation including prominent three storey offices.

|                     | Sq Ft   | Sq M   |
|---------------------|---------|--------|
| Warehouse           | 154,603 | 14,363 |
| Transport Office    | 3,993   | 371    |
| Three Storey Office | 31,474  | 2,924  |
| Gas Store           | 1,042   | 97     |
| Total GIA           | 191,114 | 17,755 |

## Seamless Access

Swan Valley lies adjacent to Junction 15a of the M1 motorway which is one of the UK's most important distribution locations. The Swan Valley development comprises a total of 2.1 million sq ft and occupiers include Levi's, Carlsberg, Morrisons, Royal Mail and Pets at Home. The adjacent Pineham development includes BMW and J Sainsbury as major occupiers.