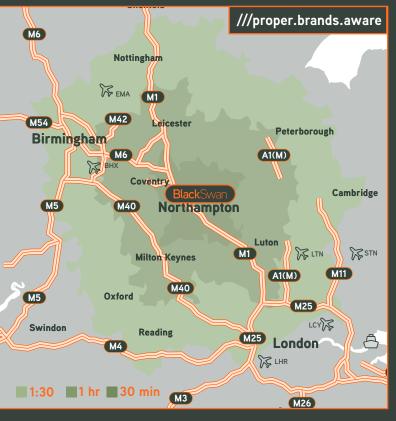

## Seamless Access

Swan Valley lies adjacent to Junction 15a of the M1 motorway which is one of the UK's most important distribution locations. The Swan Valley development comprises a total of 2.1 million sq ft and occupiers include Levi's, Carlsberg, Morrisons, Royal Mail and Pets at Home. The adjacent Pineham development includes BMW and J Sainsbury as major occupiers.

| Car                                                       | Miles                | Minutes                   |
|-----------------------------------------------------------|----------------------|---------------------------|
| M1 J15A                                                   | 0.5                  | 2                         |
| Northampton                                               | 4                    | 12                        |
| Coventry                                                  | 32                   | 40                        |
| Birmingham                                                | 53                   | 55                        |
| London                                                    | 67.5                 | 1 hr 20                   |
| Bristol                                                   | 110                  | 2 hrs                     |
| Leeds                                                     | 131                  | 2 hrs 10                  |
| Manchester                                                | 135                  | 2 hrs 20                  |
|                                                           |                      |                           |
|                                                           |                      |                           |
| Airports                                                  | Miles                | Minutes                   |
| Airports Luton                                            | Miles 38             | Minutes<br>43             |
|                                                           |                      |                           |
| Luton                                                     | 38                   | 43                        |
| Luton<br>Birmingham Int.                                  | 38<br>47             | 43                        |
| Luton<br>Birmingham Int.                                  | 38<br>47             | 43                        |
| Luton Birmingham Int. East Midlands                       | 38<br>47             | 43                        |
| Luton Birmingham Int. East Midlands Ports                 | 38<br>47<br>51       | 43<br>50<br>51            |
| Luton Birmingham Int. East Midlands  Ports London Gateway | 38<br>47<br>51<br>92 | 43<br>50<br>51<br>1 hr 40 |