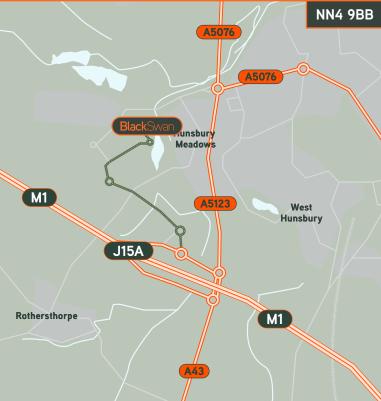

## Seamless Access

Swan Valley lies adjacent to Junction 15a of the M1 motorway which is one of the UK's most important distribution locations. The Swan Valley development comprises a total of 2.1 million sq ft and occupiers include Levi's, Carlsberg, Morrisons, Royal Mail and Pets at Home. The adjacent Pineham development includes BMW and J Sainsbury as major occupiers.