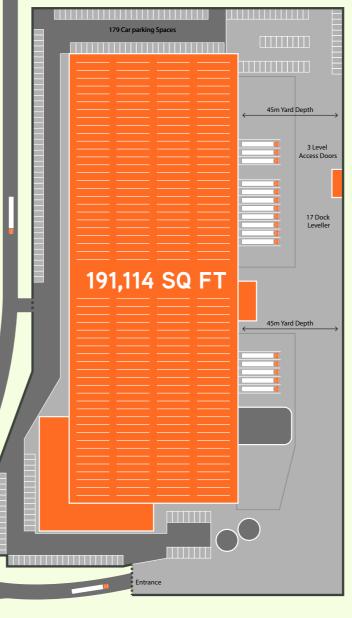

## Perfect Proximity to the M1

Black Swan offers 191,114 Sq Ft of highly specified, fully fitted, warehouse accommodation including prominent three storey offices.

|                     | Sq Ft   | Sq M   |
|---------------------|---------|--------|
| Warehouse           | 154,603 | 14,363 |
| Transport Office    | 3,993   | 371    |
| Three Storey Office | 31,474  | 2,924  |
| Gas Store           | 1,042   | 97     |
| Total GIA           | 191,114 | 17,755 |

## Highly Specified Fully Fitted

Warehouse Heating

17 Dock 3 Level Doors Access Doors

In Rack 12 Person Battery Charging Sprinkler System Passenger Lift

LED Lighting

179 Car

Parking Spaces