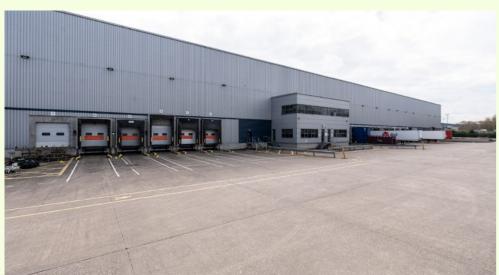

## Highly Specified Fully Fitted

Warehouse Heating

17 Dock 3 Level Doors Access Doors

In Rack 12 Person Battery Charging Sprinkler System Passenger Lift

LED Lighting

179 Car

Parking Spaces