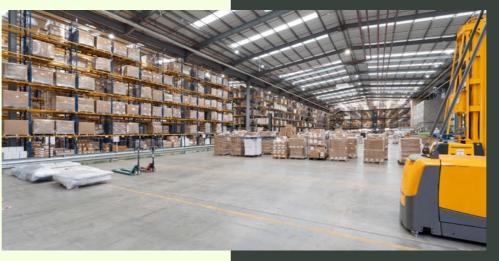

## Perfect Proximity to the M1

Black Swan offers 191,114 Sq Ft of highly specified, fully fitted, warehouse accommodation including prominent three storey offices.

|                     | Sq Ft   | Sq M   |
|---------------------|---------|--------|
| Warehouse           | 154,603 | 14,363 |
| Transport Office    | 3,993   | 371    |
| Three Storey Office | 31,474  | 2,924  |
| Gas Store           | 1,042   | 97     |
| Total GIA           | 191,114 | 17,755 |

## Highly Specified Fully Fitted

Warehouse Heating

17 Dock 3 Level Doors Access Doors

In Rack 12 Person Battery Charging Sprinkler System Passenger Lift

LED Lighting

179 Car

Parking Spaces