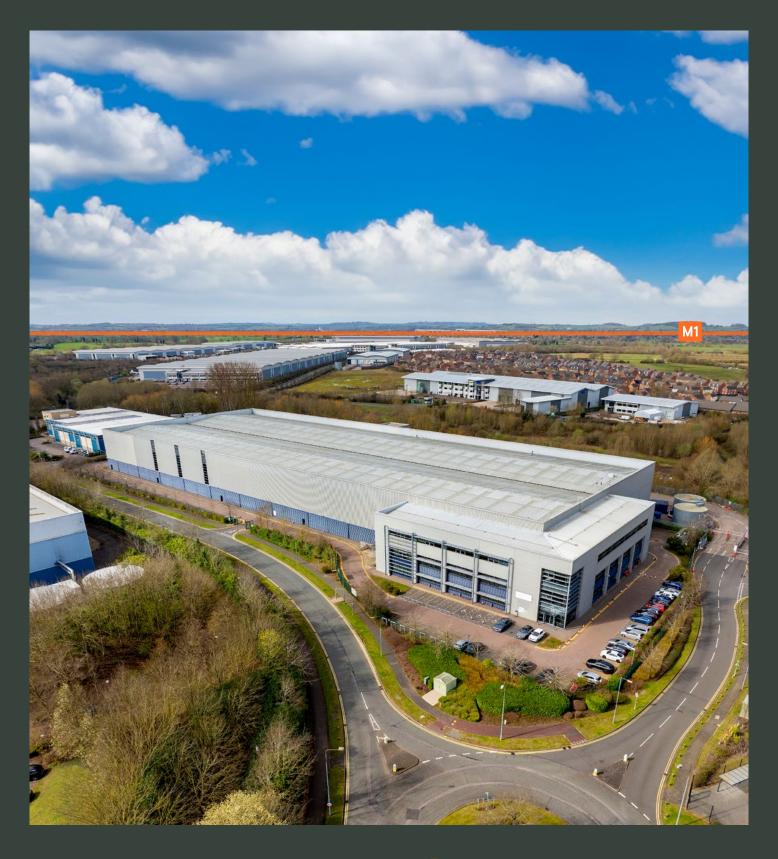

## Perfect Proximity to the M1

Black Swan offers 191,114 Sq Ft of highly specified, fully fitted, warehouse accommodation including prominent three storey offices.

|                     | Sq Ft   | Sq M   |
|---------------------|---------|--------|
| Warehouse           | 154,603 | 14,363 |
| Transport Office    | 3,993   | 371    |
| Three Storey Office | 31,474  | 2,924  |
| Gas Store           | 1,042   | 97     |
| Total GIA           | 191,114 | 17,755 |

## Seamless Access

Swan Valley lies adjacent to Junction 15a of the M1 motorway which is one of the UK's most important distribution locations. The Swan Valley development comprises a total of 2.1 million sq ft and occupiers include Levi's, Carlsberg, Morrisons, Royal Mail and Pets at Home. The adjacent Pineham development includes BMW and J Sainsbury as major occupiers.