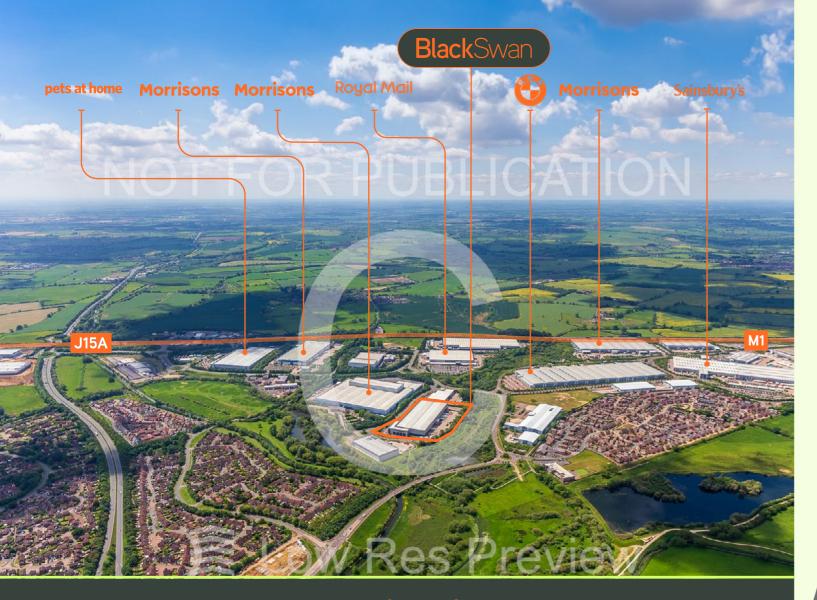

## Seamless Access

Swan Valley lies adjacent to Junction 15a of the M1 motorway which is one of the UK's most important distribution locations. The Swan Valley development comprises a total of 2.1 million sq ft and occupiers include Levi's, Carlsberg, Morrisons, Royal Mail and Pets at Home. The adjacent Pineham development includes BMW and J Sainsbury as major occupiers.

| Car                                                       | Miles                | Minutes                   |
|-----------------------------------------------------------|----------------------|---------------------------|
| M1 J15A                                                   | 0.5                  | 2                         |
| Northampton                                               | 4                    | 12                        |
| Coventry                                                  | 32                   | 40                        |
| Birmingham                                                | 53                   | 55                        |
| London                                                    | 67.5                 | 1 hr 20                   |
| Bristol                                                   | 110                  | 2 hrs                     |
| Leeds                                                     | 131                  | 2 hrs 10                  |
| Manchester                                                | 135                  | 2 hrs 20                  |
|                                                           |                      |                           |
|                                                           |                      |                           |
| Airports                                                  | Miles                | Minutes                   |
| Airports Luton                                            | Miles 38             | Minutes<br>43             |
|                                                           |                      |                           |
| Luton                                                     | 38                   | 43                        |
| Luton<br>Birmingham Int.                                  | 38<br>47             | 43                        |
| Luton<br>Birmingham Int.                                  | 38<br>47             | 43                        |
| Luton Birmingham Int. East Midlands                       | 38<br>47             | 43                        |
| Luton Birmingham Int. East Midlands Ports                 | 38<br>47<br>51       | 43<br>50<br>51            |
| Luton Birmingham Int. East Midlands  Ports London Gateway | 38<br>47<br>51<br>92 | 43<br>50<br>51<br>1 hr 40 |