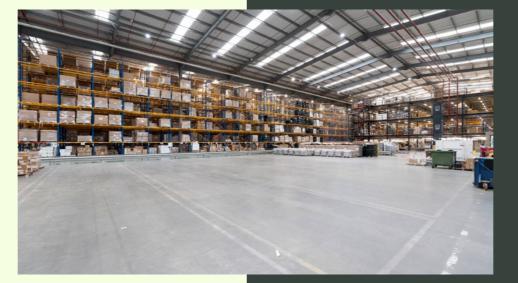

## Perfect Proximity to the M1

Black Swan offers 191,114 Sq Ft of highly specified, fully fitted, warehouse accommodation including prominent three storey offices.

|                     | Sq Ft   | Sq M   |
|---------------------|---------|--------|
| Warehouse           | 154,603 | 14,363 |
| Transport Office    | 3,993   | 371    |
| Three Storey Office | 31,474  | 2,924  |
| Gas Store           | 1,042   | 97     |
| Total GIA           | 191,114 | 17,755 |

## Highly Specified Fully Fitted

Warehouse Heating

17 Dock 3 Level Doors Access Doors

In Rack 12 Person Battery Charging Sprinkler System Passenger Lift

LED Lighting

179 Car

Parking Spaces