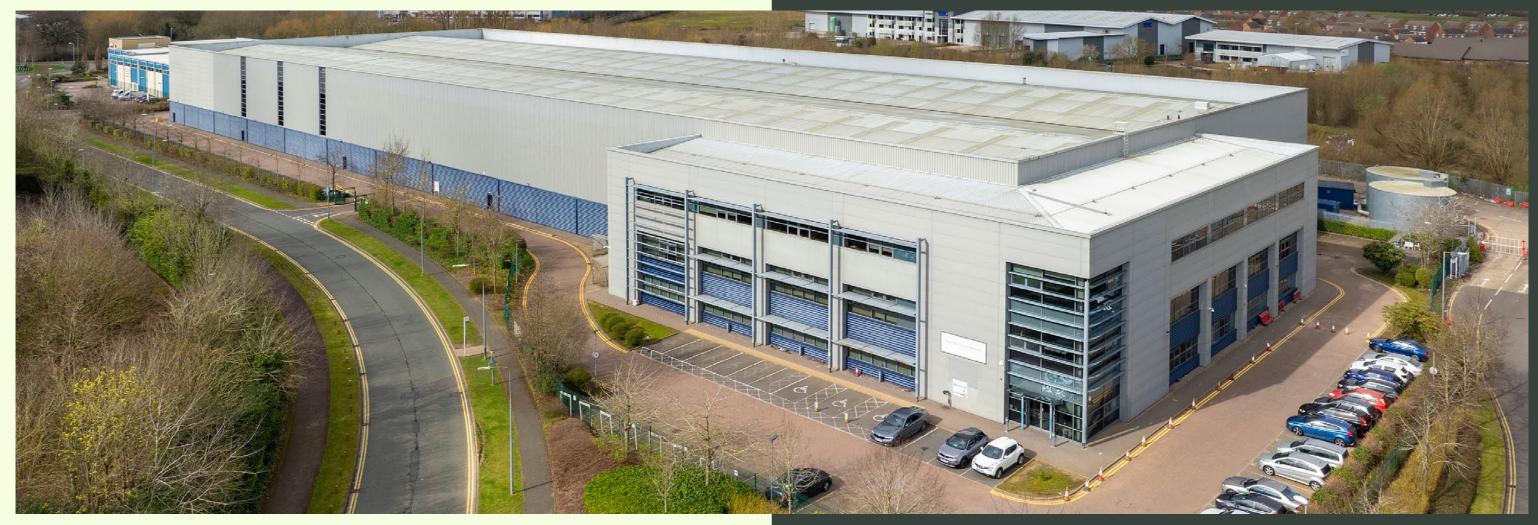

## BlackSwan

## Perfect Proximity to the M1

Black Swan offers 191,114 Sq Ft of highly specified, fully fitted, warehouse accommodation including prominent three storey offices.

|                     | Sq Ft   | Sq M   |
|---------------------|---------|--------|
| Warehouse           | 154,603 | 14,363 |
| Transport Office    | 3,993   | 371    |
| Three Storey Office | 31,474  | 2,924  |
| Gas Store           | 1,042   | 97     |
| Total GIA           | 191,114 | 17,755 |

## Seamless Access

Swan Valley lies adjacent to Junction 15a of the M1 motorway which is one of the UK's most important distribution locations. The Swan Valley development comprises a total of 2.1 million sq ft and occupiers include Levi's, Carlsberg, Morrisons, Royal Mail and Pets at Home. The adjacent Pineham development includes BMW and J Sainsbury as major occupiers.