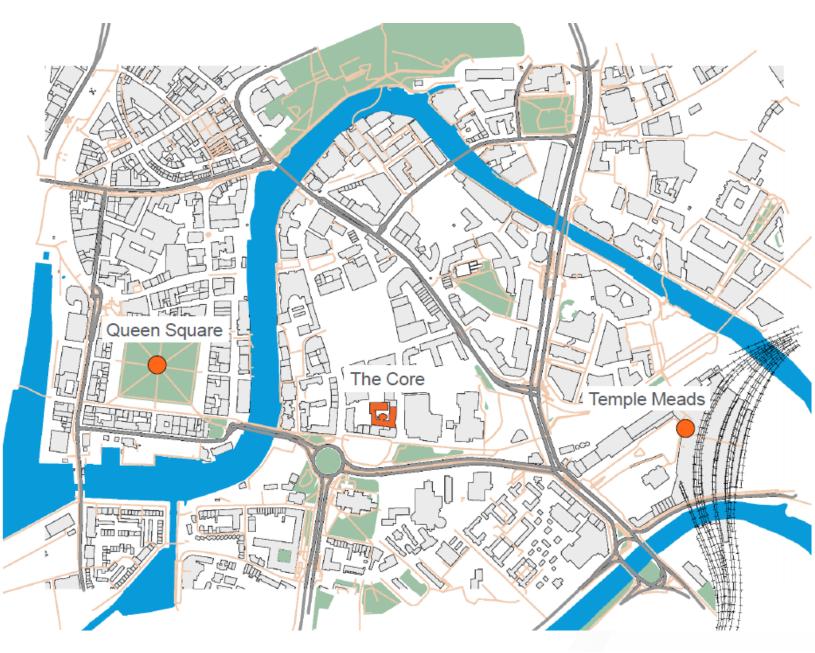

The Core is conveniently located on St Thomas Street between Queen Square and Temple Meads in Bristol City Centre. The building is close to a wide range of amenities such as the following:

- Pasture Restaurant 1 min walk
- BoxHall (opening 2023) 5 mins walk
- Bristol Temple Meads 6 mins walk
- Temple Quay food market 6 mins walk