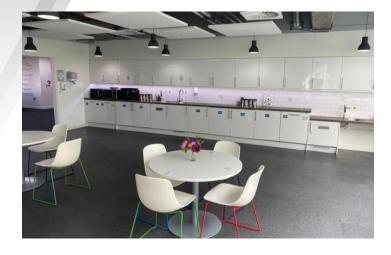

### 16,550 sq ft (1,543 sq m)

- Second floor fully fitted with high quality furniture, meeting rooms and kitchen/ break out spaces
- Ready to occupy immediately
- Exposed ceiling finishes and LED lighting
- Air conditioning
- Cycle/locker/shower facilities
- · Secure car parking
- Flexible lease terms available

#### **Amenities**

The wider building provides excellent on site amenities such as a ground floor café, break out space, games room and shower/locker/cycle facilities.