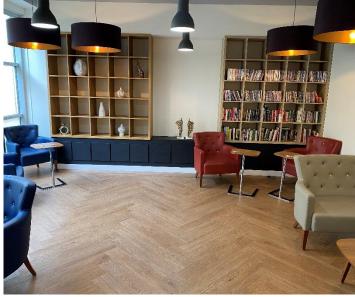

### 16,550 sq ft (1,543 sq m)

- Second floor fully fitted with high quality furniture, meeting rooms and kitchen/ break out spaces
- Ready to occupy immediately
- Exposed ceiling finishes and LED lighting
- Air conditioning
- Cycle/locker/shower facilities
- · Secure car parking
- Flexible lease terms available