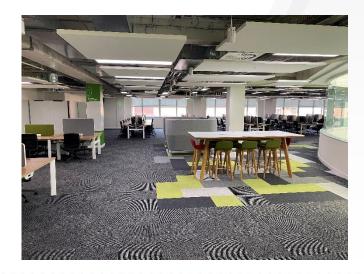

### 16,550 sq ft (1,543 sq m)

- Second floor fully fitted with high quality furniture, meeting rooms and kitchen/ break out spaces
- Ready to occupy immediately
- Exposed ceiling finishes and LED lighting
- Air conditioning
- Cycle/locker/shower facilities
- · Secure car parking
- Flexible lease terms available