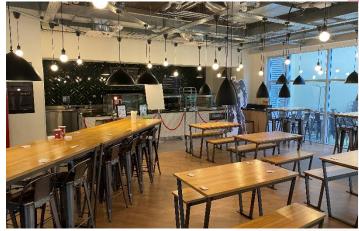

### 16,550 sq ft (1,543 sq m)

- Second floor fully fitted with high quality furniture, meeting rooms and kitchen/ break out spaces
- Ready to occupy immediately
- Exposed ceiling finishes and LED lighting
- Air conditioning
- Cycle/locker/shower facilities
- · Secure car parking
- Flexible lease terms available

#### **Amenities**

The wider building provides excellent on site amenities such as a ground floor café, break out space, games room and shower/locker/cycle facilities.