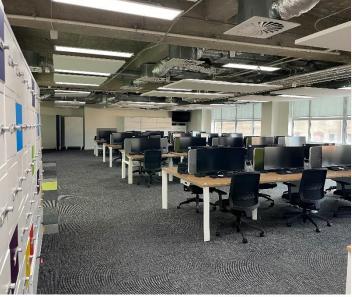

### 16,550 sq ft (1,543 sq m)

- Second floor fully fitted with high quality furniture, meeting rooms and kitchen/ break out spaces
- Ready to occupy immediately
- Exposed ceiling finishes and LED lighting
- Air conditioning
- Cycle/locker/shower facilities
- · Secure car parking
- Flexible lease terms available