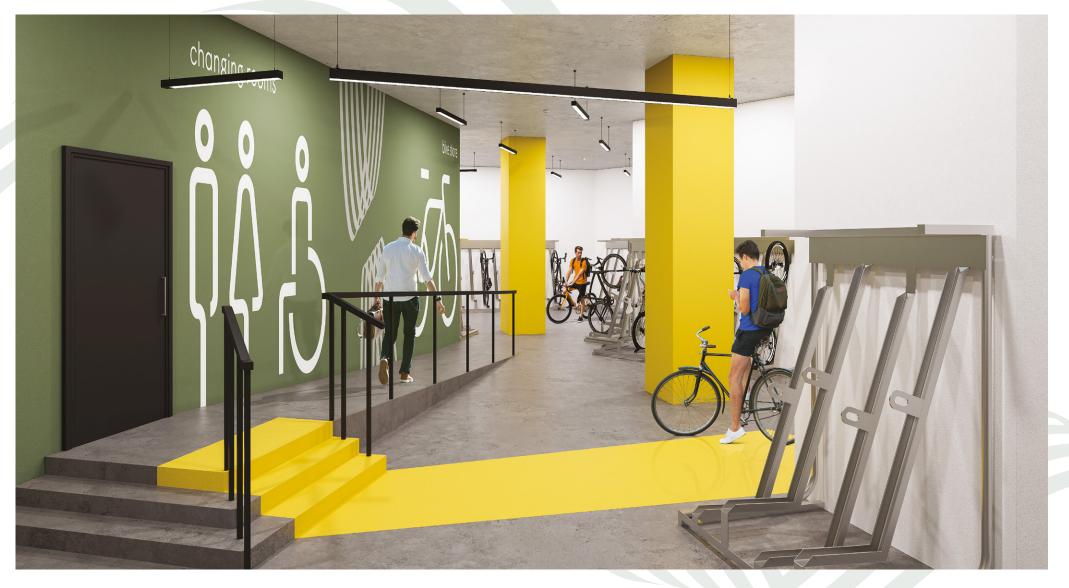

## A fresh start

New changing facilities provide a seamless end to your commute, so you can be ready to start your working day feeling fresh.

## Arrive in style

The end-of-journey bike store offers space for up to 98 cycles, with efficient, easily accessed rack space so they can be securely stored.