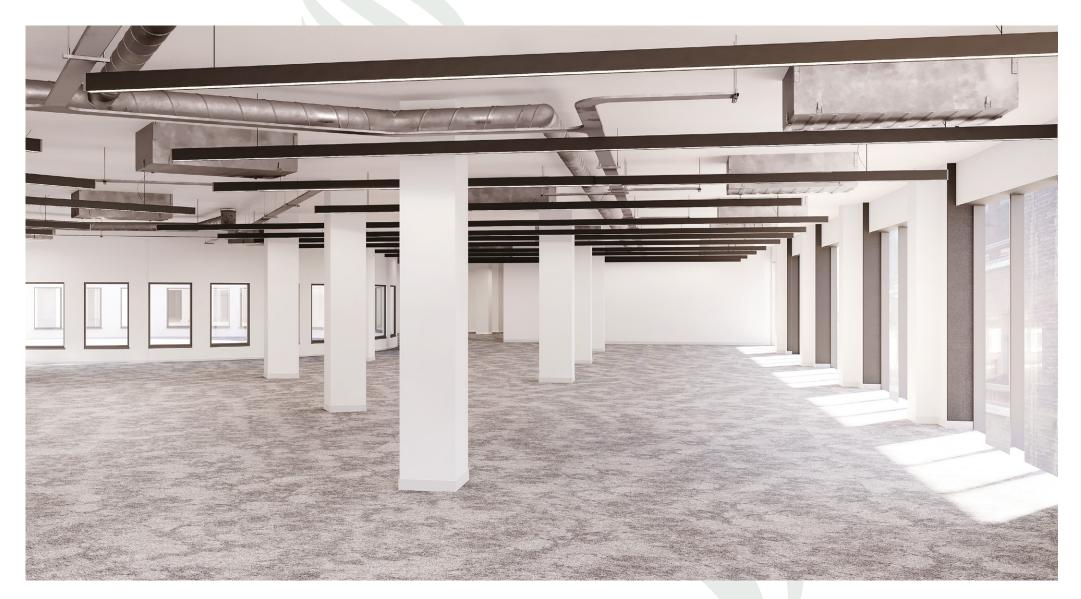

## Step inside

The Cat A floors provide a flexible space that's ready for you to make your own, filled with natural light and floor to ceiling glazing.