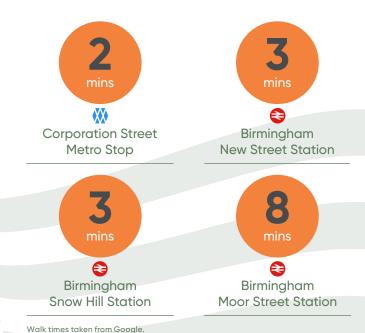

# A central destination

Arca is at a prime location on Temple Row, with impressive views across St. Philip's Cathedral & Square.

The building's unique location provides unparalleled access to Birmingham's city centre and retail quarter, with Birmingham's major stations and metro all within an eight minute walk.

Walk times to transport hubs from arca

Location