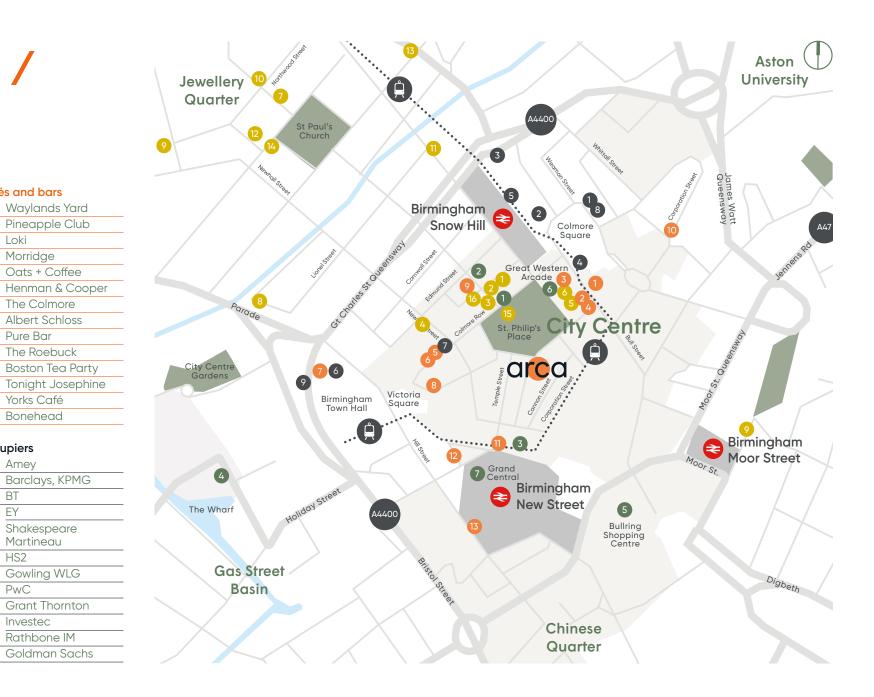

# A central destination

Arca is at a prime location on Temple Row, with impressive views across St. Philip's Cathedral & Square.

The building's unique location provides unparalleled access to Birmingham's city centre and retail quarter, with Birmingham's major stations and metro all within an eight minute walk.

Walk times to transport hubs from arca

Location

## Amenities / occupiers

Cafés and bars

Loki

Morridge

Pure Bar

Oats + Coffee

The Colmore

The Roebuck

Yorks Café

Bonehead

Shakespeare

Gowling WLG

Martineau

2

3

4

5

6

8

9

10

11

12

13

2

3

4

5

6

8

9

Occupiers

Amey

ΒT

ΕY

HS2

PwC

Investec

Rathbone IM

#### Restaurants

| 1  | Tattu           |
|----|-----------------|
| 2  | lsaacs          |
| 3  | Gaucho          |
|    | Birmingham      |
| 4  | Asha's          |
| 5  | Land Restaurant |
| 6  | Sushi Passion   |
| 7  | Folium          |
| 8  | Opheem          |
| 9  | Original        |
|    | Patty Men       |
| 10 | Otto            |
| 11 | Indian Brewery  |
| 12 | Lasan           |
| 13 | Hen & Chickens  |
| 14 | Pasta Di Piazza |
| 15 | Gusto           |
| 16 | Fazenda         |
|    |                 |

#### Retail / leisure

- The Grand 2 Hotel Du Vin 3 **Burlington Hotel** 4 The Hyatt 5 Bullring Shopping Centre
- Great Western 6 Arcade
- Grand Central