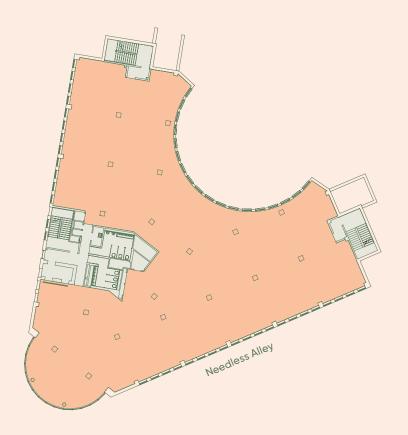

#### Schedule of areas

| Floor  | Condition    | sq ft  | sq m  |
|--------|--------------|--------|-------|
| 9th    | Cat A        | 1,856  | 172   |
| 8th    | Cat A        | 5,524  | 513   |
| 7th    | Fully Fitted | 5,470  | 508   |
| 6th    | Cat A        | 4,980  | 463   |
| 5th    |              | Let    | -     |
| 4th    | Cat A        | 8,817  | 819   |
| 3rd    | Cat A        | 8,791  | 817   |
| 2nd    | Cat A        | 14,465 | 1,344 |
| 1st    |              | Let    | -     |
| Ground | Cat A        | 14,662 | 1,362 |
| Total  |              | 64,565 | 5,998 |