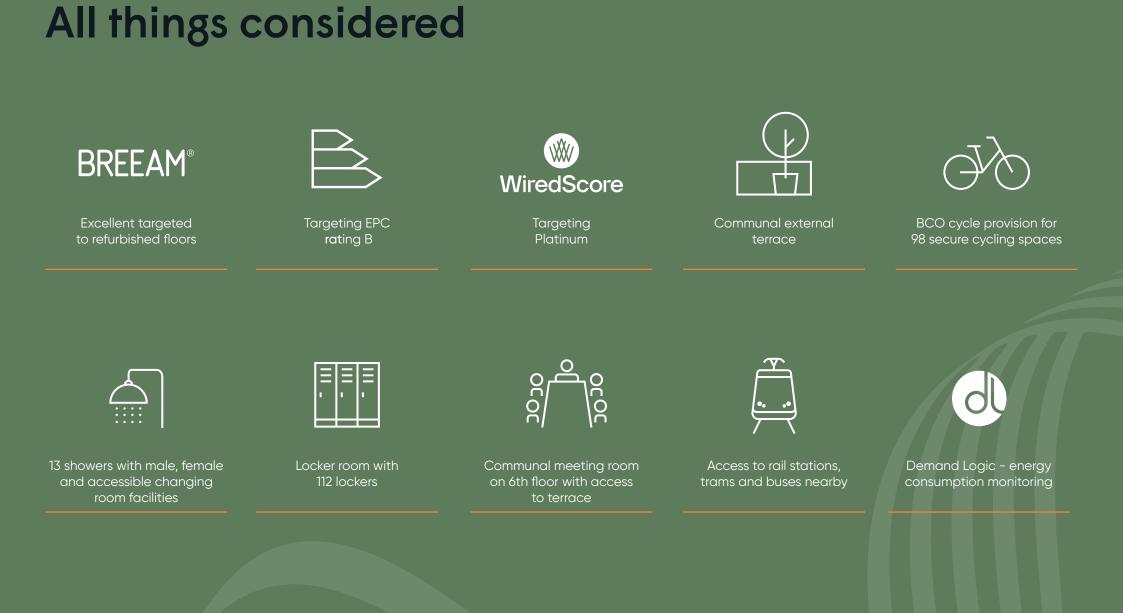

## arca on point

#### A building that offers you more. Encouraging original thinking and individuality.

Arca features a double height lobby/reception which extends into a circular glazed façade. Arranged over 10 floors, the building provides up to 65,000 sq ft of newly refurbished high quality Grade A office space, available as Cat A space so you can work the way you want to and the 7th floor delivered fully fitted for those who want to get straight to work.





## beyond the curve

<u>A welcoming arrival</u> <u>experience has been</u> <u>created, with refined</u> <u>design features and</u> <u>stylish occupier lounge.</u>

The reception interior has been completely remodelled and enhanced to provide an impressive welcome to occupiers and visitors.



ESG + well-being credentials



## Step outside

The spacious 6th floor roof terrace provides the ideal environment for meeting and entertaining, or to simply relax and unwind.



## Design in the detail



## A fresh start

New changing facilities provide a seamless end to your commute, so you can be ready to start your working day feeling fresh.



## Arrive in style

The end-of-journey bike store offers space for up to 98 cycles, with efficient, easily accessed rack space so they can be securely stored.



## don't stay in line

Workspaces to encourage productivity and keep you ahead of the competition. Whether you need fully fitted that's ready for work, or a space to make your own, we've got you covered.

## Step inside

The Cat A floors provide a flexible space that's ready for you to make your own, filled with n