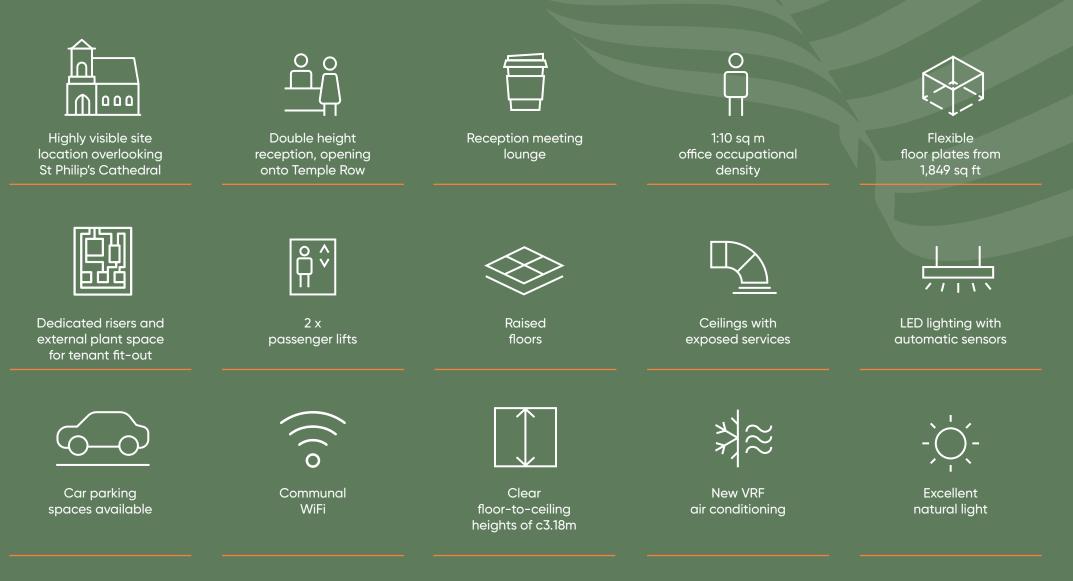

o a circular glazed façade. Arranged over 10 floors, the building provides up to 65,000 sq ft of newly refurbished high quality Grade A office space, available as Cat A space so you can work the way you want to and the 7th floor delivered fully fitted for those who want to get straight to work.





## beyond the curve

<u>A welcoming arrival</u> <u>experience has been</u> <u>created, with refined</u> <u>design features and</u> <u>stylish occupier lounge.</u>

The reception interior has been completely remodelled and enhanced to provide an impressive welcome to occupiers and visitors.



ESG + well-being credentials



## Step outside

The spacious 6th floor roof terrace provides the ideal environment for meeting and entertaining, or to simply relax and unwind.



## Design in the detail



## A fresh start

New changing facilities provide a seamless end to your commute, so you can be ready to start your working day feeling fresh.



## Arrive in style

The end-of-journey bike store offers space for up to 98 cycles, with efficient, easily accessed rack space so they can be securely stored.



## don't stay in line

Workspaces to encourage productivity and keep you ahead of the competition. Whether you need fully fitted that's ready for work, or a space to make your own, we've got you covered.

## Step inside

The Cat A floors provide a flexible space that's ready for you to make your own, filled with natural light and floor to ceiling glazing.



## **Ready for work**

The 7th floor is being fully fitted to provide an open workspace that's ready for you to hit the ground ru