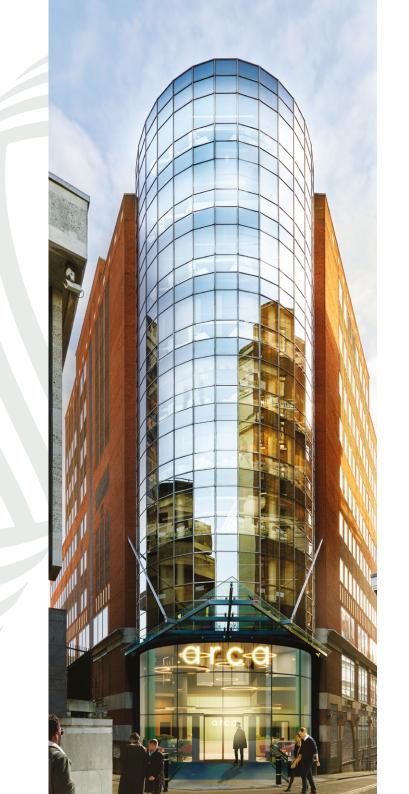

#### A building that offers you more. Encouraging original thinking and individuality.

Arca features a double height lobby/reception which extends into a circular glazed façade. Arranged over 10 floors, the building provides up to 65,000 sq ft of newly refurbished high quality Grade A office space, available as Cat A space so you can work the way you want to and the 7th floor delivered fully fitted for those who want to get straight to work.

# A central destination

Arca is at a prime location on Temple Row, with impressive views across St. Philip's Cathedral & Square.

The building's unique location provides unparalleled access to Birmingham's city centre and retail quarter, with Birmingham's major stations and metro all within an eight minute walk.