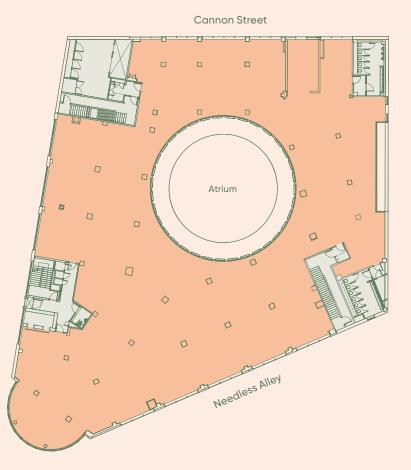

#### A building that offers you more. Encouraging original thinking and individuality.

Arca features a double height lobby/reception which extends into a circular glazed façade. Arranged over 10 floors, the building provides up to 65,000 sq ft of newly refurbished high quality Grade A office space, available as Cat A space so you can work the way you want to and the 7th floor delivered fully fitted for those who want to get straight to work.

#### **Ground floor** 14,662 sq ft / 1,362 sq m

#### Schedule of areas

| Floor  | Condition    | sq ft  | sq m  |
|--------|--------------|--------|-------|
| 9th    | Cat A        | 1,856  | 172   |
| 8th    | Cat A        | 5,524  | 513   |
| 7th    | Fully Fitted | 5,470  | 508   |
| 6th    | Cat A        | 4,980  | 463   |
| 5th    |              | Let    | -     |
| 4th    | Cat A        | 8,817  | 819   |
| 3rd    | Cat A        | 8,791  | 817   |
| 2nd    | Cat A        | 14,465 | 1,344 |
| 1st    |              | Let    | -     |
| Ground | Cat A        | 14,662 | 1,362 |
| Total  |              | 64,565 | 5,998 |