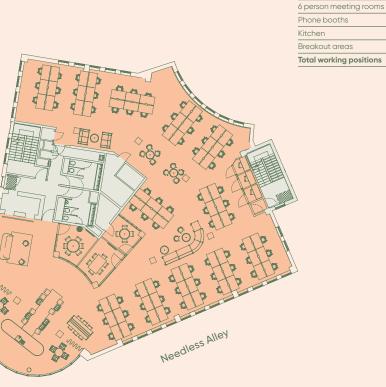

#### 7th floor

#### 5,470 sq ft / 508 sq m

72 01

02

03

01

72

Open plan desks

4 person meeting room