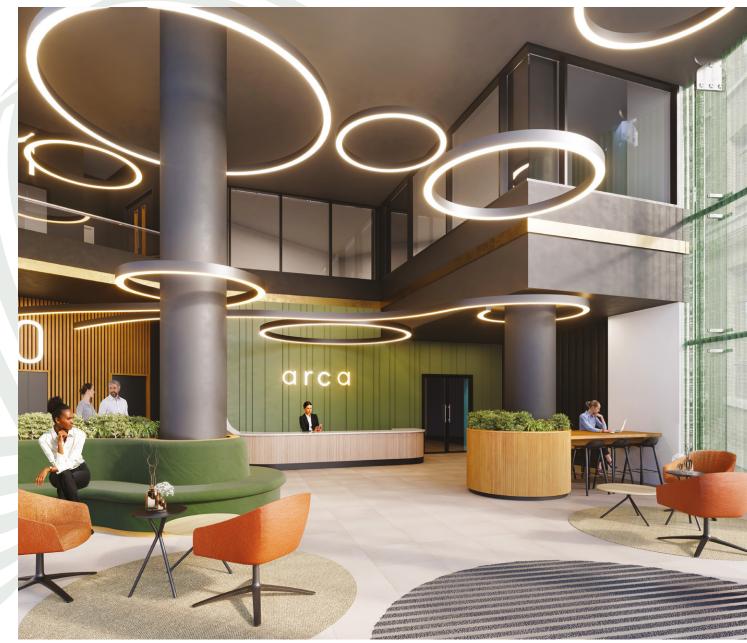

## beyond the curve

<u>A welcoming arrival</u> <u>experience has been</u> <u>created, with refined</u> <u>design features and</u> <u>stylish occupier lounge.</u>

The reception interior has been completely remodelled and enhanced to provide an impressive welcome to occupiers and visitors.