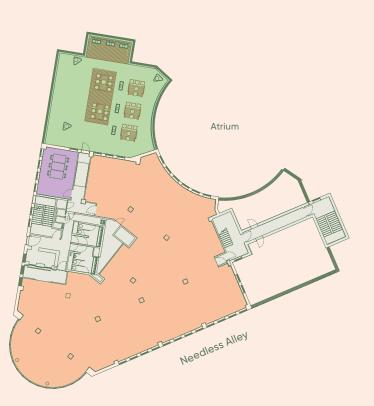

## Step outside

The spacious 6th floor roof terrace provides the ideal environment for meeting and entertaining, or to simply relax and unwind.

## A fresh start

New changing facilities provide a seamless end to your commute, so you can be ready to start your working day feeling fresh.

## Arrive in style

The end-of-journey bike store offers space for up to 98 cycles, with efficient, easily accessed rack space so they can be securely stored.