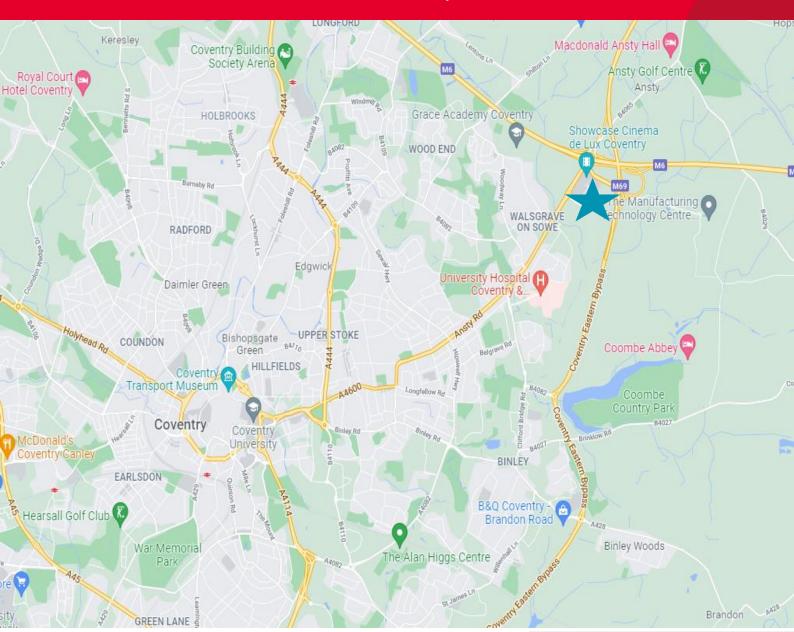

#### Location

Crosspoint Business Park is one of the Midlands' most successful and prestigious mixed business park developments. Located on the northern outskirts of Coventry, the park is adjacent to the M6/M69 motorway junction at the heart of the national motorway network. Birmingham International Airport and The National Exhibition Centre are approximately 20 minutes drive away, while Coventry's mainline inter-city railway station is within a 15 minute drive.

#### **Travel Times**

|            | Road      | Rail      |
|------------|-----------|-----------|
| Birmingham | 23 miles  | 27 mins   |
| London     | 96 miles  | 1h19 mins |
| Manchester | 106 miles | 1h56 mins |