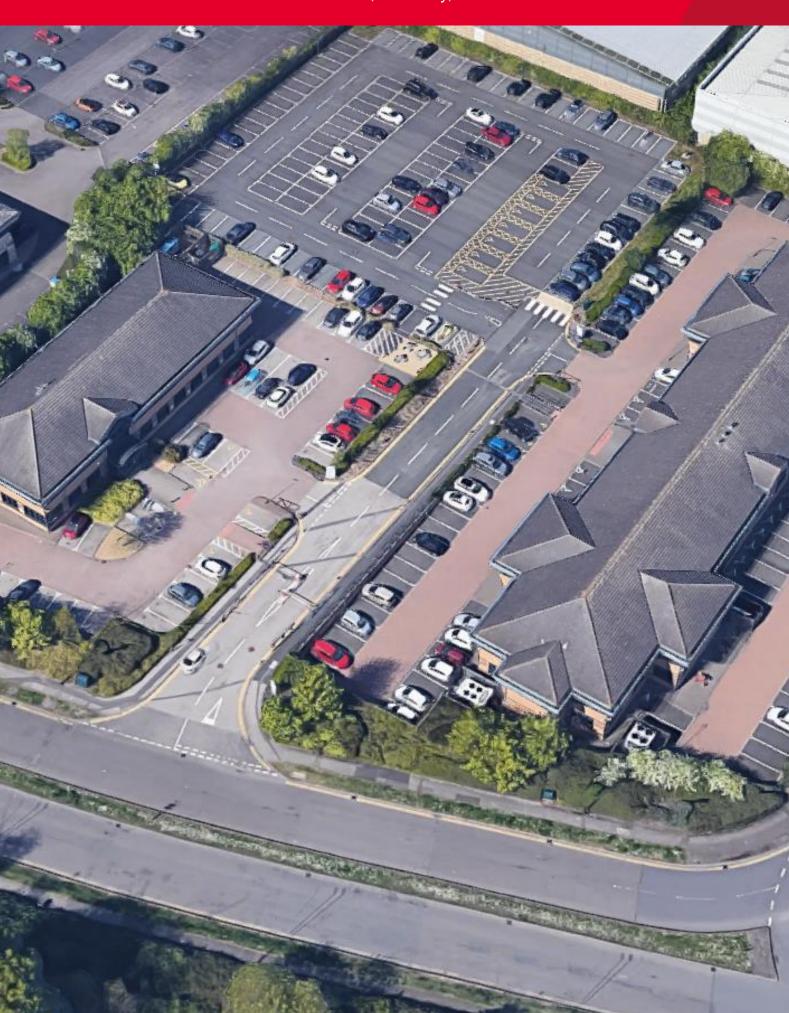

### **Description**

Crosspoint Business Park is a mixed commercial development located adjacent to the junction of the M6/M69 motorways. King's Court forms an established office park within the development. Other office occupiers in the immediate area include Denso, Evobus, Fyffes Group, Network International and McKesson UK.

#### Location

Crosspoint Business Park is one of the Midlands' most successful and prestigious mixed business park developments. Located on the northern outskirts of Coventry, the park is adjacent to the M6/M69 motorway junction at the heart of the national motorway network. Birmingham International Airport and The National Exhibition Centre are approximately 20 minutes drive away, while Coventry's mainline inter-city railway station is within a 15 minute drive.