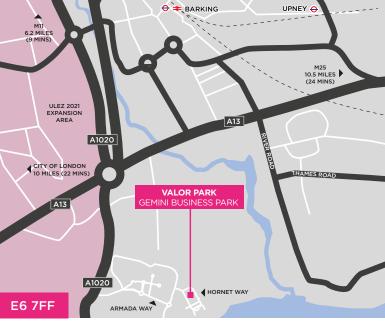

1.4 miles (6 mins) from the A13/A406 interchange

Less than 1 mile from London's DLR

#### **LOCATION**

Gemini Business Park is an established industrial/warehouse development at the heart of the Thames Gateway, made up of a collection of 16 units. This popular urban logistics hub is located one mile from the A13/A406 interchange, enabling customers to service East London and the City, while providing fast connectivity to the M25 (J30) and M11 (J4).

#### TERM!

The unit is available by way of a new FR&I lease on terms to be agreed.

| CONNECTIVITY                 | MILES | MINS    |
|------------------------------|-------|---------|
| GALLIONS REACH STATION (DLR) | 1.0   | 5 MINS  |
| A13/ A406 INTERCHANGE        | 1.4   | 6 MINS  |
| LONDON CITY AIRPORT          | 3.0   | 9 MINS  |
| DOCKLANDS / CANARY WHARF     | 6.1   | 14 MINS |
| M11 (J4)                     | 7.0   | 12 MINS |
| M25 (J30)                    | 11.0  | 18 MINS |
| THE CITY / CENTRAL LONDON    | 11.0  | 26 MINS |
| PORT OF TILBURY              | 18.8  | 28 MINS |
| LONDON GATEWAY               | 20.0  | 30 MINS |