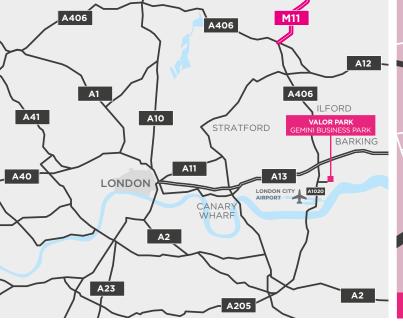

### STRATEGICALLY LOCATED WITH EXCELLENT COMMUNICATIONS

#### **LOCATION**

Gemini Business Park is an established industrial/warehouse development at the heart of the Thames Gateway, made up of a collection of 16 units. This popular urban logistics hub is located one mile from the A13/A406 interchange, enabling customers to service East London and the City, while providing fast connectivity to the M25 (J30) and M11 (J4).