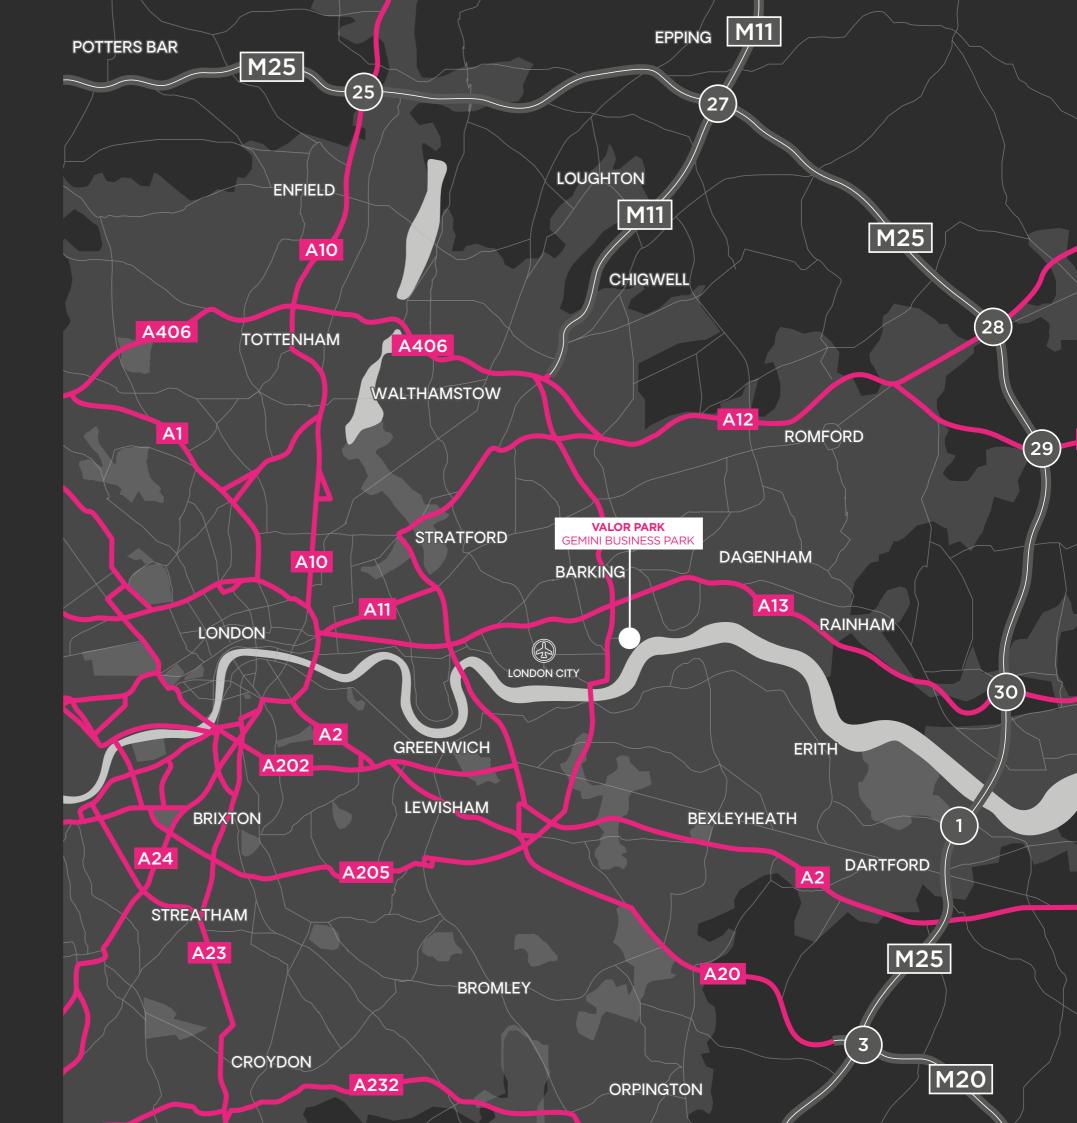

#### **LOCATION**

Gemini Business Park is an established industrial/warehouse development at the heart of the Thames Gateway, made up of a collection of 16 units. This popular urban logistics hub is located one mile from the A13/A406 interchange, enabling customers to service East London and the City, while providing fast connectivity to the M25 (J30) and M11 (J4).

#### TERM!

The unit is available by way of a new FR&I lease on terms to be agreed.

| CONNECTIVITY                 | MILES | MINS    |
|------------------------------|-------|---------|
| GALLIONS REACH STATION (DLR) | 1.0   | 5 MINS  |
| A13/ A406 INTERCHANGE        | 1.4   | 6 MINS  |
| LONDON CITY AIRPORT          | 3.0   | 9 MINS  |
| DOCKLANDS / CANARY WHARF     | 6.1   | 14 MINS |
| M11 (J4)                     | 7.0   | 12 MINS |
| M25 (J30)                    | 11.0  | 18 MINS |
| THE CITY / CENTRAL LONDON    | 11.0  | 26 MINS |
| PORT OF TILBURY              | 18.8  | 28 MINS |
| LONDON GATEWAY               | 20.0  | 30 MINS |