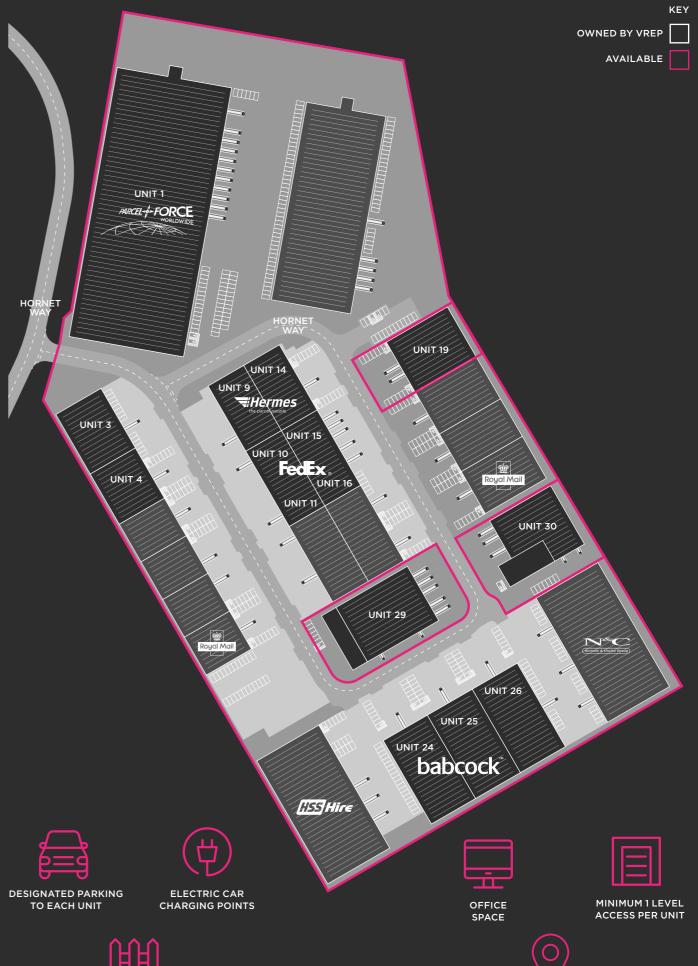

# PRIME INDUSTRIAL UNITS TO LET 16,373 - 22,980 SQ FT

Gemini Business Park totals 16 buildings ranging in size from 13,082 sq ft to 113,255 sq ft. The units are modern, developed to an institutional specification, and of steel portal frame construction, with profiled sheet clad elevations under pitched roofs. Below is a table summarising the current availabilty and outline specification.

| UNIT 19 - AVAILABLE | SQ FT  | SQ M    |
|---------------------|--------|---------|
| Warehouse           | 12,909 | 1,199.3 |
| FF Office           | 3,464  | 321.8   |
| Total               | 16,373 | 1,521.1 |
| UNIT 29 - AVAILABLE | SQ FT  | SQ M    |
| Warehouse           | 18,664 | 1,773   |
| Office              | 4,316  | 400     |
| Total               | 22,980 | 2,135   |
| UNIT 30 - AVAILABLE | SQ FT  | SQ M    |
| Warehouse           | 14,962 | 1,390   |
| Office              | 3,595  | 333     |
| Total               | 18.557 | 1.724   |

#### **TENANT** Parcel Force Task Task Hermes FedEx FedEx Hermes 15 FedEx 16 FedEx 19 Available HSS Hire 24 Babcock Babcock 26 Let 29 **Under Construction**

**Under Construction** 

30

\*Units 29 & 30 under construction