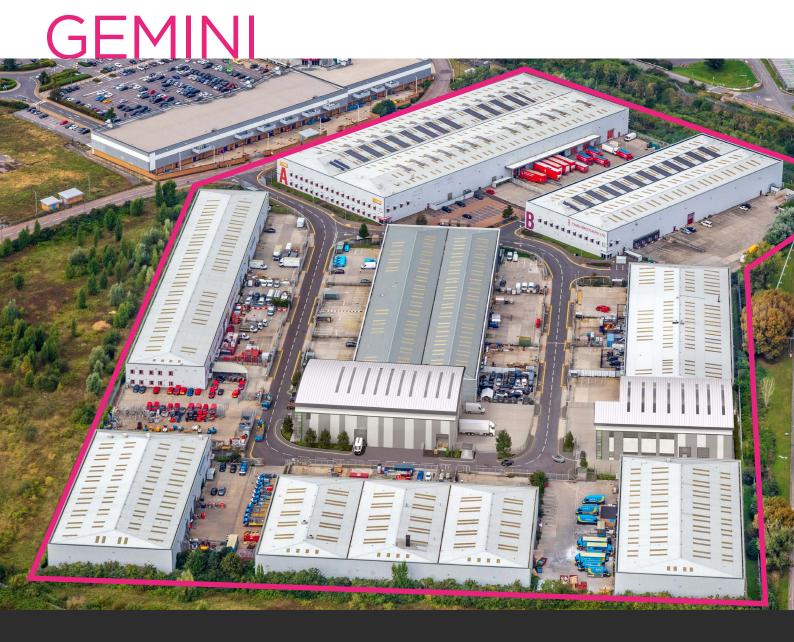

## **VALOR PARK**

PRIME GREATER LONDON MULTI-LET URBAN LOGISTICS / INDUSTRIAL PARK UNITS RANGING FROM 16,373 - 22,980 SQ FT

# PRIME INDUSTRIAL UNITS TO LET 16,373 - 22,980 SQ FT

Gemini Business Park totals 16 buildings ranging in size from 13,082 sq ft to 113,255 sq ft. The units are modern, developed to an institutional specification, and of steel portal frame construction, with profiled sheet clad elevations under pitched roofs. Below is a table summarising the current availabilty and outline specification.