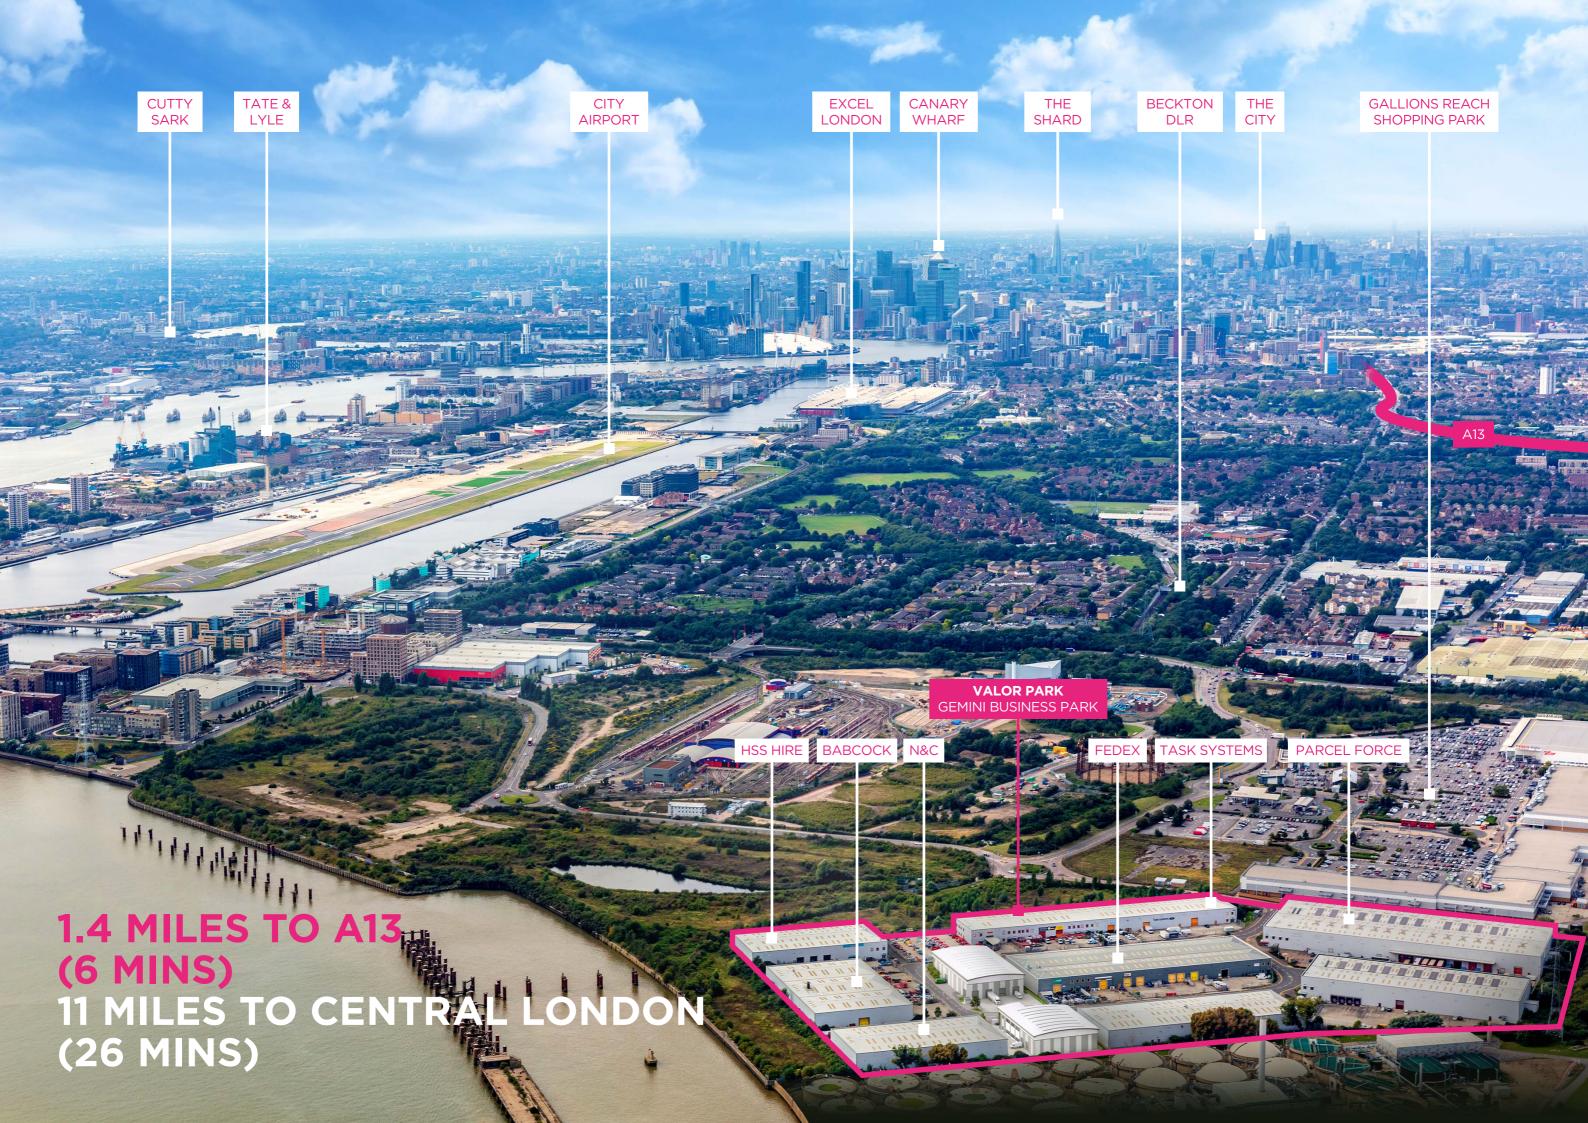

## **URBAN LOGISTICS HUB**

Located in the London Borough of Newham, one of the fastest growing London populations

9% of the local population employed in manufacturing, transport and storage sectors

Qualified

1.4 miles (6 mins) from the A13/A406 interchange

Less than 1 mile from London's DLR

### STRATEGICALLY LOCATED WITH EXCELLENT COMMUNICATIONS

#### **LOCATION**

Gemini Business Park is an established industrial/warehouse development at the heart of the Thames Gateway, made up of a collection of 16 units. This popular urban logistics hub is located one mile from the A13/A406 interchange, enabling customers to service East London and the City, while providing fast connectivity to the M25 (J30) and M11 (J4).

#### TERM!

The unit is available by way of a new FR&I lease on terms to be agreed.

| CONNECTIVITY                 | MILES | MINS    |
|------------------------------|-------|---------|
| GALLIONS REACH STATION (DLR) | 1.0   | 5 MINS  |
| A13/ A406 INTERCHANGE        | 1.4   | 6 MINS  |
| LONDON CITY AIRPORT          | 3.0   | 9 MINS  |
| DOCKLANDS / CANARY WHARF     | 6.1   | 14 MINS |
| M11 (J4)                     | 7.0   | 12 MINS |
| M25 (J30)                    | 11.0  | 18 MINS |
| THE CITY / CENTRAL LONDON    | 11.0  | 26 MINS |
| PORT OF TILBURY              | 18.8  | 28 MINS |
| LONDON GATEWAY               | 20.0  | 30 MINS |