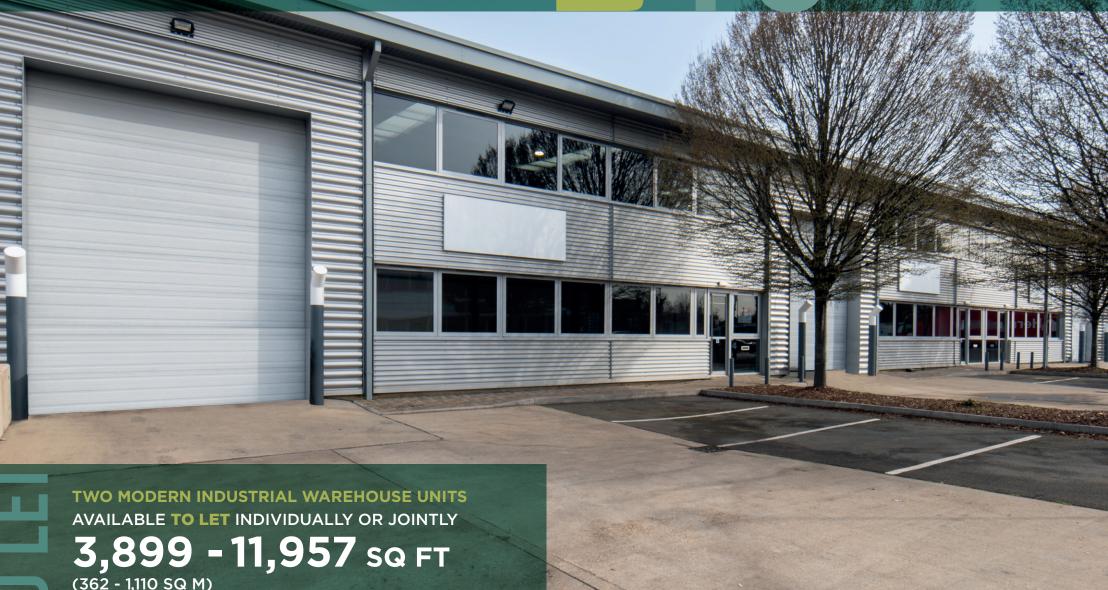

# WESTERN AVENUE BUSINESS PARK

### **DESCRIPTION**

The units have been constructed to a high standard and are of steel portal frame construction with pitched roofs and profile sheet cladding to the elevations.

The premises benefit from:

- 6.2m eaves
- Dedicated car parking spaces
- Electric Vehicle charging points
- Fitted out office accommodation at first floor
- LED lighting
- EPC Rating of A
- Units 4&5 have 2 electric level access doors
- Unit 6 has 1 electric level access door
- Units may be let individually or as a whole