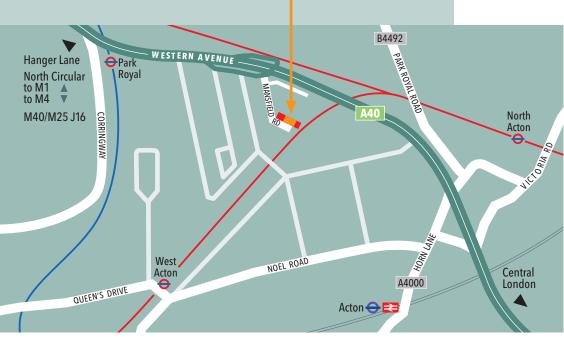

## WESTERN AVENUE BUSINESS PARK LONDON W3 OTG

| DRIVE TIMES      | mins | miles |
|------------------|------|-------|
| M25 / J16        | 21   | 11.6  |
| Heathrow Airport | 32   | 14.8  |
| Central London   | 38   | 8.5   |

| RAIL LINKS    | mins | miles |
|---------------|------|-------|
| Park Royal 😝  | 2    | 0.6   |
| Acton 🔁 👴     | 6    | 1.2   |
| North Acton 😝 | 8    | 1.5   |