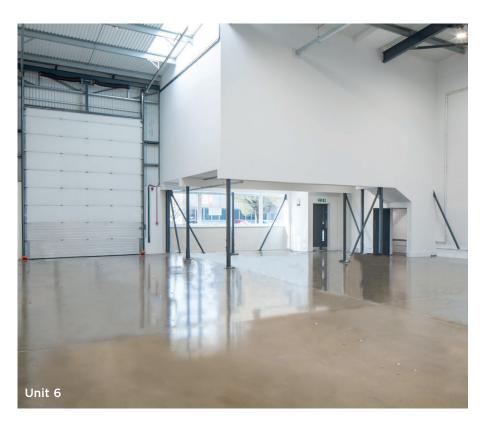

### **DESCRIPTION**

The units have been constructed to a high standard and are of steel portal frame construction with pitched roofs and profile sheet cladding to the elevations.

The premises benefit from:

- 6.2m eaves
- Dedicated car parking spaces
- Electric Vehicle charging points
- Fitted out office accommodation at first floor
- LED lighting
- EPC Rating of A
- Units 4&5 have 2 electric level access doors
- Unit 6 has 1 electric level access door
- Units may be let individually or as a whole