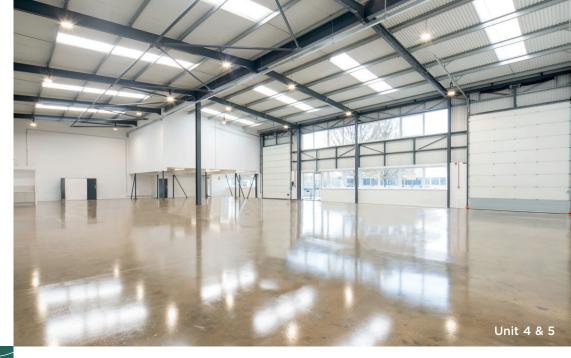

### **DESCRIPTION**

The units have been constructed to a high standard and are of steel portal frame construction with pitched roofs and profile sheet cladding to the elevations.

The premises benefit from:

- 6.2m eaves
- Dedicated car parking spaces
- Electric Vehicle charging points
- Fitted out office accommodation at first floor
- LED lighting
- EPC Rating of A
- Units 4&5 have 2 electric level access doors
- Unit 6 has 1 electric level access door
- Units may be let individually or as a whole