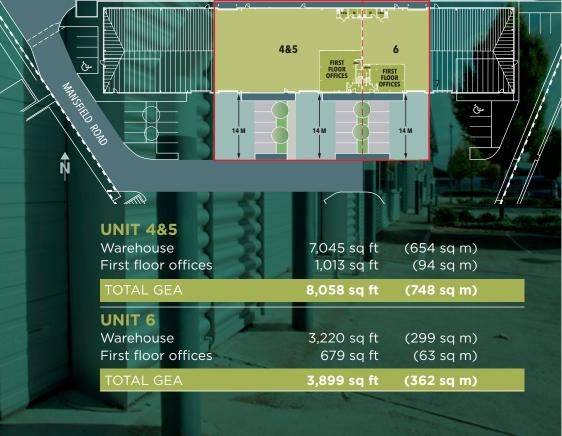

- 6.2m eaves
- Dedicated car parking spaces
- Electric Vehicle charging points
- Fitted out office accommodation at first floor
- LED lighting
- EPC Rating of A
- Units 4&5 have 2 electric level access doors
- Unit 6 has 1 electric level access door
- Units may be let individually or as a whole