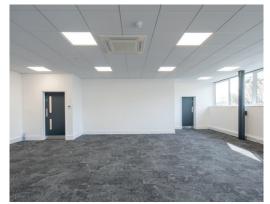

### **DESCRIPTION**

The units have been constructed to a high standard and are of steel portal frame construction with pitched roofs and profile sheet cladding to the elevations.

The premises benefit from:

- 6.2m eaves
- Dedicated car parking spaces
- Electric Vehicle charging points
- Fitted out office accommodation at first floor
- LED lighting
- EPC Rating of A
- Units 4&5 have 2 electric level access doors
- Unit 6 has 1 electric level access door
- Units may be let individually or as a whole