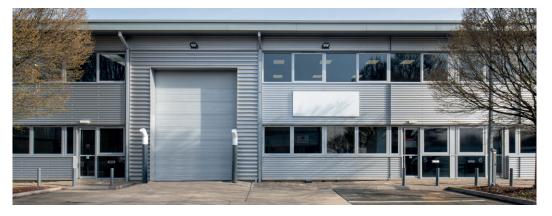

### **DESCRIPTION**

The units have been constructed to a high standard and are of steel portal frame construction with pitched roofs and profile sheet cladding to the elevations.

The premises benefit from:

- 6.2m eaves
- Dedicated car parking spaces
- Electric Vehicle charging points
- Fitted out office accommodation at first floor
- LED lighting
- EPC Rating of A
- Units 4&5 have 2 electric level access doors
- Unit 6 has 1 electric level access door
- Units may be let individually or as a whole