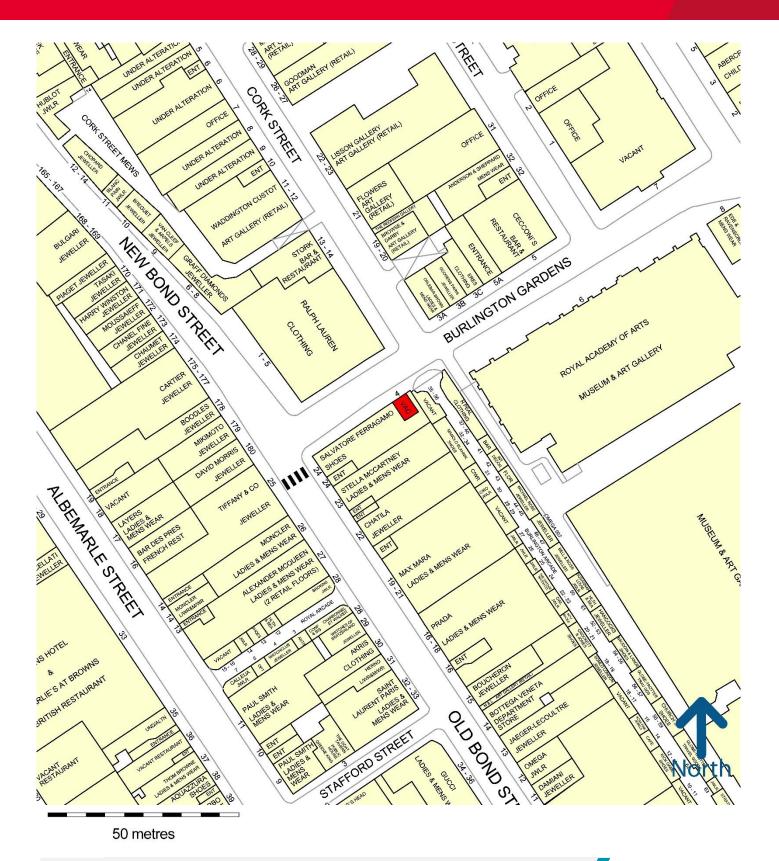

## **4 BURLINGTON GARDENS**

LONDON, W1

|   |    | AT  |    | N.I |
|---|----|-----|----|-----|
| O | L. | ΑΤΙ | IU | N   |

The premises in the heart of Mayfair close to the junction between Old Bond Street and Burlington Gardens, adjacent to the entrance into Burlington Arcade. Nearby occupiers include Ralph Lauren, Tiffany & Co, Chanel and Salvatore Ferragamo.