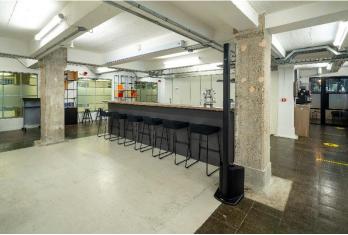

### Office Specification

- · Fully fitted and furnished media style office
- 82 open plan desks, 16 hot desks, 8 meeting rooms, 2 quiet rooms, 1 kitchen/break out area
- Iconic building
- Concrete floors & exposed brick walls
- Commissionaire
- Passenger lifts
- 24 hour access & security
- Communal bicycle storage & shower faculties
- EPC C