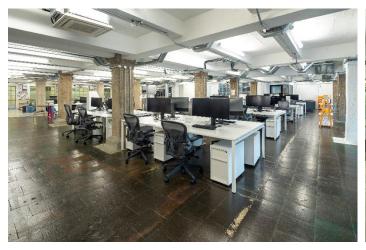

### Office Specification

- · Fully fitted and furnished media style office
- 82 open plan desks, 16 hot desks, 8 meeting rooms, 2 quiet rooms, 1 kitchen/break out area
- Iconic building
- Concrete floors & exposed brick walls
- Commissionaire
- Passenger lifts
- 24 hour access & security
- Communal bicycle storage & shower faculties
- EPC C