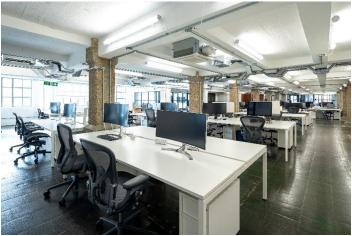

### Office Specification

- · Fully fitted and furnished media style office
- 82 open plan desks, 16 hot desks, 8 meeting rooms, 2 quiet rooms, 1 kitchen/break out area
- Iconic building
- Concrete floors & exposed brick walls
- Commissionaire
- Passenger lifts
- 24 hour access & security
- Communal bicycle storage & shower faculties
- EPC C