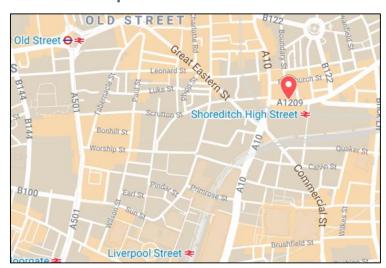

## **Location Map**

#### Location

The property occupies a prominent corner position at the junction of Shoreditch High Street and Bethnal Green Road.

Shoreditch is home to diverse range of businesses, with many trendy restaurants and bars nearby such as Boxpark, Shoreditch House and the Hoxton Hotel.

Communications are excellent with Shoreditch High Street station (Overground) situated opposite. Both Liverpool Street station (National Rail, Central, Circle, Hammersmith & City and Metropolitan) and Old Street station (National Rail and Northern) are within a short walk.