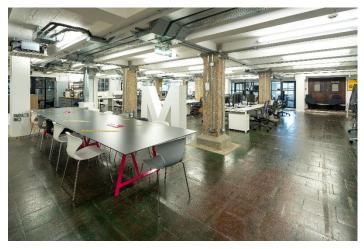

### Office Specification

- · Fully fitted and furnished media style office
- 82 open plan desks, 16 hot desks, 8 meeting rooms, 2 quiet rooms, 1 kitchen/break out area
- Iconic building
- Concrete floors & exposed brick walls
- Commissionaire
- Passenger lifts
- 24 hour access & security
- Communal bicycle storage & shower faculties
- EPC C