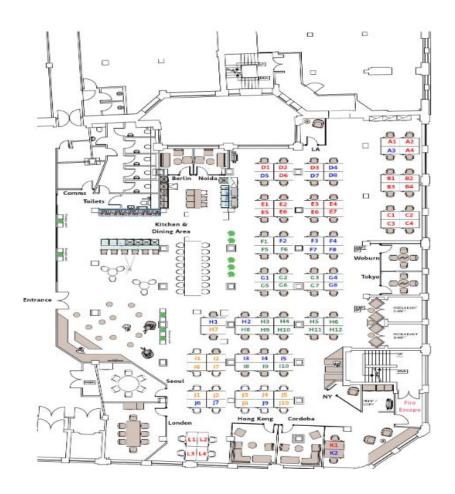

#### Floor Plan

Floor plan indicative only – not to scale

### Office Specification

- · Fully fitted and furnished media style office
- 82 open plan desks, 16 hot desks, 8 meeting rooms, 2 quiet rooms, 1 kitchen/break out area
- Iconic building
- Concrete floors & exposed brick walls
- Commissionaire
- Passenger lifts
- 24 hour access & security
- Communal bicycle storage & shower faculties
- EPC C