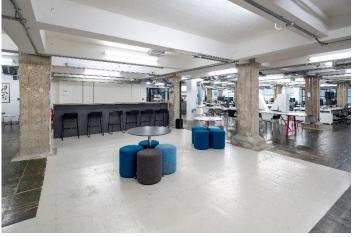

### Office Specification

- · Fully fitted and furnished media style office
- 82 open plan desks, 16 hot desks, 8 meeting rooms, 2 quiet rooms, 1 kitchen/break out area
- Iconic building
- Concrete floors & exposed brick walls
- Commissionaire
- Passenger lifts
- 24 hour access & security
- Communal bicycle storage & shower faculties
- EPC C