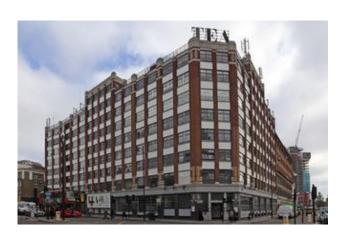

### **Building**

Tea Building comprises approximately 117,000 sq ft of offices arranged over ground and seven upper floors, with retail accommodation at the ground and basement levels.

#### Location

The property occupies a prominent corner position at the junction of Shoreditch High Street and Bethnal Green Road.

Shoreditch is home to diverse range of businesses, with many trendy restaurants and bars nearby such as Boxpark, Shoreditch House and the Hoxton Hotel.