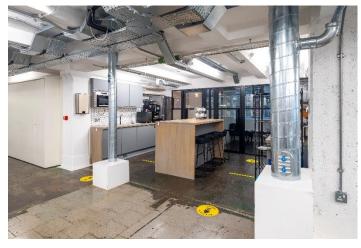

### Office Specification

- · Fully fitted and furnished media style office
- 82 open plan desks, 16 hot desks, 8 meeting rooms, 2 quiet rooms, 1 kitchen/break out area
- Iconic building
- Concrete floors & exposed brick walls
- Commissionaire
- Passenger lifts
- 24 hour access & security
- Communal bicycle storage & shower faculties
- EPC C