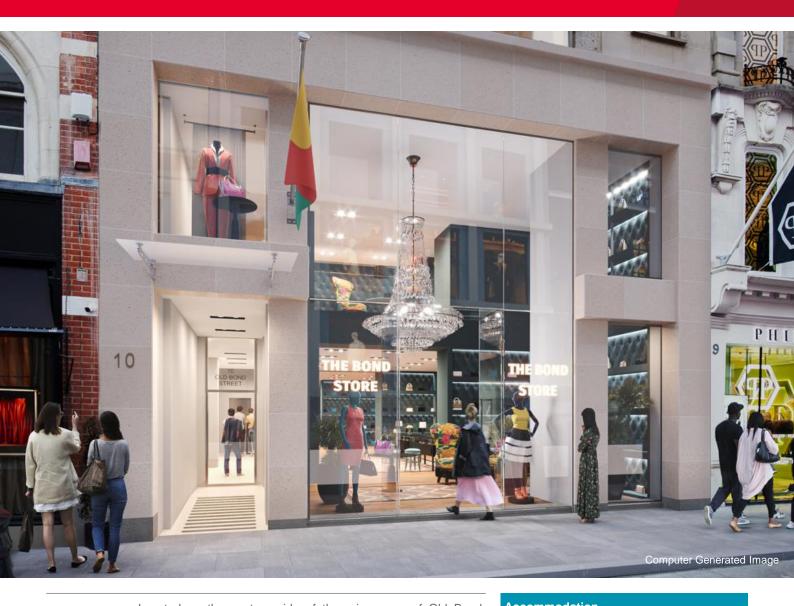

# **10 OLD BOND STREET**

OPPORTUNITY FOR RARE DOUBLE HEIGHT FRONTAGE

## **LOCATION**

Located on the eastern side of the prime core of Old Bond Street. Cartier, De Beers, Valentino, A Lange & Sohne and Vacheron Constantin are located opposite. Retailers nearby include Dolce & Gabbana, De Beers, Tod's, Bottega Veneta, Omega and Roger Dubuis. Rolex have acquired the nearby 34-36 Old Bond Street, opening in early 2024.

### **DEMISE**

10,765 sq ft over ground, basement and first floor with an additional 7,873 sq ft office accommodation on the upper floors. Rare double height frontage opportunity subject to approvals.