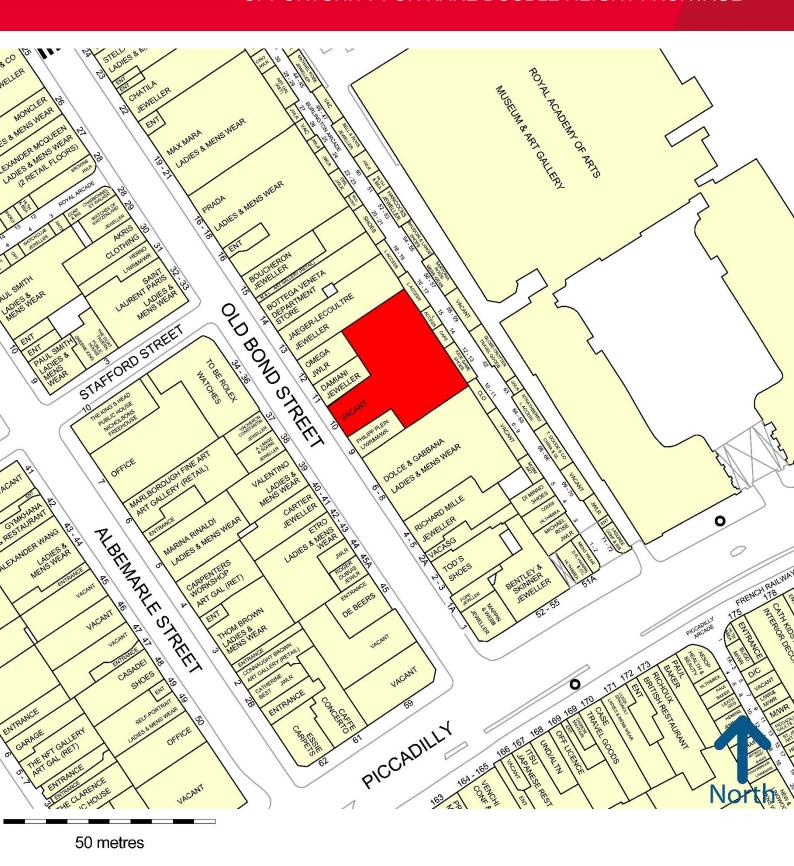

## **LOCATION**

Located on the eastern side of the prime core of Old Bond Street. Cartier, De Beers, Valentino, A Lange & Sohne and Vacheron Constantin are located opposite. Retailers nearby include Dolce & Gabbana, De Beers, Tod's, Bottega Veneta, Omega and Roger Dubuis. Rolex have acquired the nearby 34-36 Old Bond Street, opening in early 2024.