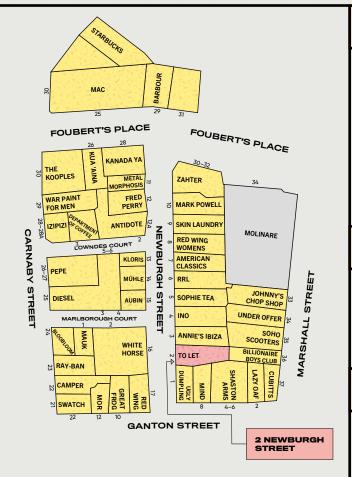

# LOCATION

The Newburgh Quarter is located within Carnaby and is a hive of cutting edge activity offering innovative retail concepts and handcrafted independent stores. Home to one off brands, unique lifestyle and dining experiences and flagship stores including Annie's Ibiza, Fred Perry, Sophie Tea, Cubitts, Skin Laundry, Mühle and Kloris.