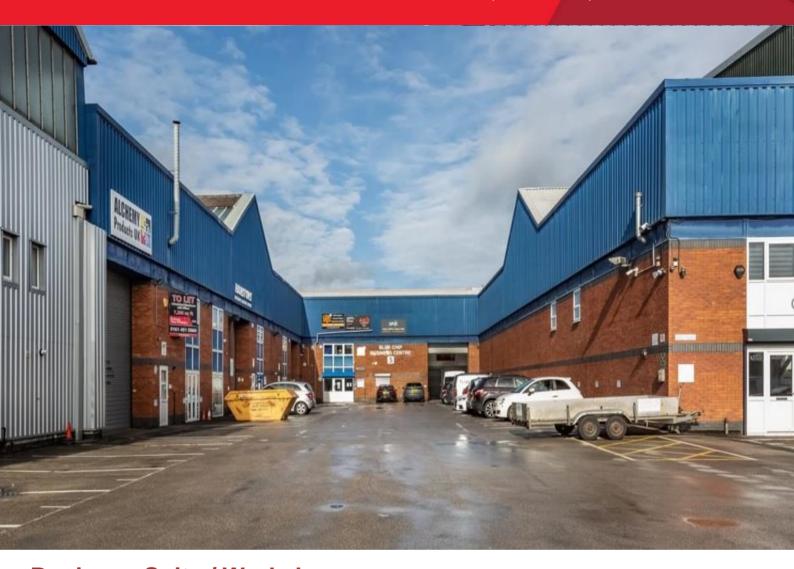

## TO LET

Suite 4, Blue Chip Business Centre, Blue Chip Business Park, Atlantic Street, Altrincham, WA14 5DY

## Location

Blue Chip Business Park is situated on Atlantic Street, Altrincham's principle commercial location situated to the north west of the town centre. The property benefits from excellent surrounding amenity being situated adjacent to Altrincham Retail Park at the junction of Atlantic Street and the A56

# **Description**

The suite is located in the Business Centre of Blue Chip Business Park. The suite is accessed via a shared reception and the building is served by a shared level access door. This in turn leads onto a shared corridor, with each suite being accessed off this. Each suite has its own loading door along with kitchen and WC facilities. The business centre benefits from shared parking and security.