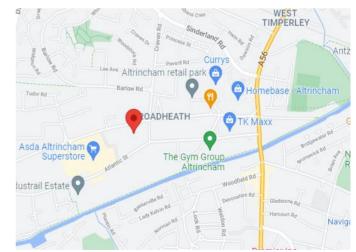

## Location

Blue Chip Business Park is situated on Atlantic Street, Altrincham's principle commercial location situated to the north west of the town centre. The property benefits from excellent surrounding amenity being situated adjacent to Altrincham Retail Park at the junction of Atlantic Street and the A56

| Transport                              | Distance            |
|----------------------------------------|---------------------|
| Junction 7 of M60 Orbital<br>Motorway  | 3 miles south       |
| Junction 3 of M56 Motorway             | 3 miles east        |
| Manchester International<br>Airport    | 5 miles east        |
| Metrolink to Manchester City<br>Centre | 25 mins travel time |
| Source: Google Maps                    |                     |