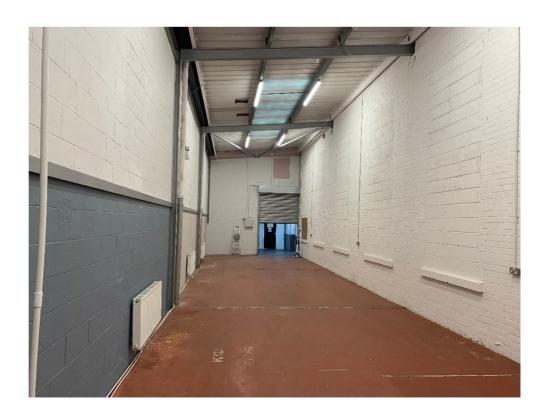

# Business Suite / Workshop 1,331 sqft (123.65 sqm)

# **Description**

The suite is located in the Business Centre of Blue Chip Business Park. The suite is accessed via a shared reception and the building is served by a shared level access door. This in turn leads onto a shared corridor, with each suite being accessed off this. Each suite has its own loading door along with kitchen and WC facilities. The business centre benefits from shared parking and security.

# **Accommodation**

| Suite   | Sqft  | Sqm    |
|---------|-------|--------|
| Suite 4 | 1,331 | 123.65 |