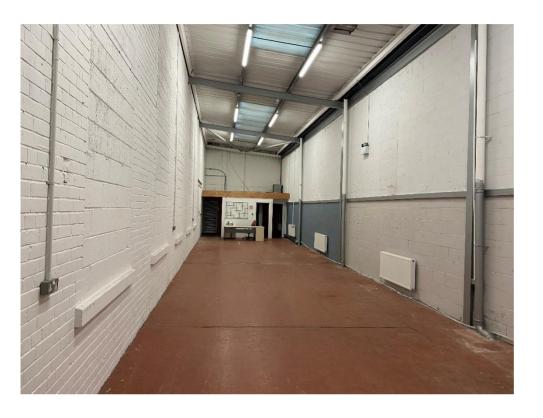

# Business Suite / Workshop 1,331 sqft (123.65 sqm)

# **Description**

The suite is located in the Business Centre of Blue Chip Business Park. The suite is accessed via a shared reception and the building is served by a shared level access door. This in turn leads onto a shared corridor, with each suite being accessed off this. Each suite has its own loading door along with kitchen and WC facilities. The business centre benefits from shared parking and security.

# **Accommodation**

| Suite   | Sqft  | Sqm    |
|---------|-------|--------|
| Suite 4 | 1,331 | 123.65 |