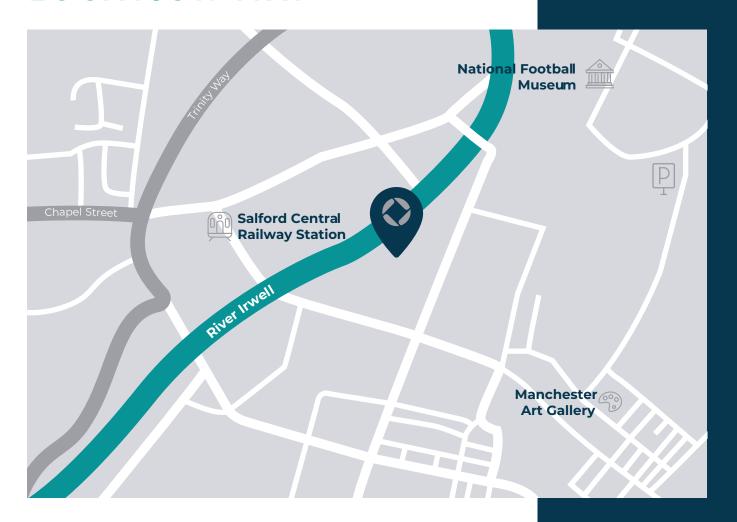

## LOCATION MAP

## **GETTING HERE**

Parsonage Gardens, Manchester, M3 2LF

11-minute walk to Victoria station and 15-minute walk to Oxford Road, Deansgate and Piccadilly stations

Minutes walk to main bus stations. Free buses operate from Piccadilly station to destinations around the city

27-minute drive to Manchester International Airport

25-minute drive to M62 and M56. Nearest public parking is King Street West, M3 2PW

**BOOK A TOUR** 

WWW.OREGA.COM 0800 977 8000 sales@orega.com