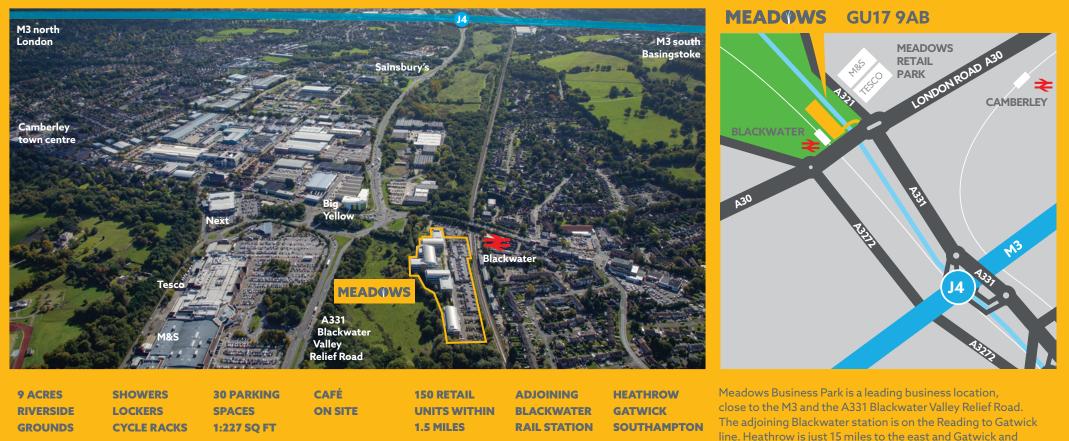

### **BUSINESS** PARK

line. Heathrow is just 15 miles to the east and Gatwick and Southampton airports are also easily accessible.

The suites are available on flexible lease terms, and offer modern column-free offices with excellent natural lighting and on-site car parking.

Occupiers benefit from working at Meadows Business Park due to its special environment, on-site café and proximity to over 150 shops and restaurants.