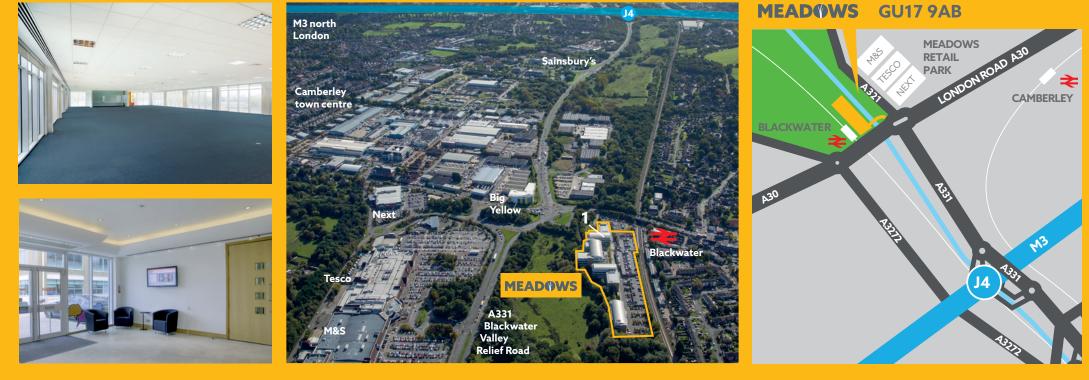

CAMBERLEY GU17 9AB BUILDING 1 2nd floor offices TO LET 10,847 sq ft 1,008 sq m

S

ADJOINING

9 ACRES **RIVERSIDE** GROUNDS

**SHOWERS** 

**46 PARKING** 

**150 RETAIL UNITS WITHIN** 1.5 MILES

**HEATHROW BLACKWATER** GATWICK **SOUTHAMPTON RAIL STATION** 

Meadows Business Park is a leading business location, close to the M3 and the A331 Blackwater Valley Relief Road. The adjoining Blackwater station is on the Reading to Gatwick line. Heathrow is just 15 miles to the east and Gatwick and Southampton airports are also easily accessible.

The second floor of Building1 is available on flexible lease terms. and offers modern column-free offices with excellent natural lighting and 46 on-site car parking spaces.

Occupiers benefit from working at Meadows Business Park due to its special environment, on-site café and proximity to over 150 shops and restaurants.

## Move to pastures new at one of the South East's most successful business locations

CAFÉ

**ON SITE** 

Building Floor sq ft Car spaces sq m 10,847 1.008 46 Second

Natasha Ryan natasha.ryan@hollishockley.co.uk 07967 260682