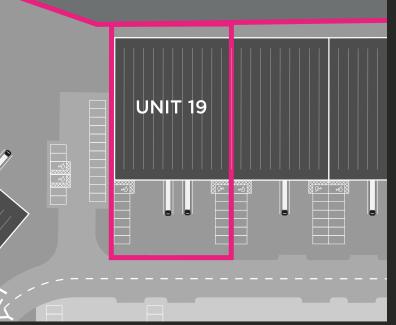

## **UNIT 19 16,373 SQ FT**

The property comprises an end of terrace industrial / warehouse unit of steel portal frame construction with steel clad elevations. The property will be comprehensively refurbished, including the addition of first floor offices.

- 2 level access loading doors
- 7.2m clear internal eaves height
- 10.5m ridge height
- Secure fenced yard
- Established business park location
- Ground floor offices

Gemini Business Park is an established industrial/warehouse development at the heart of the Thames Gateway. This popular urban logistics hub is only one mile from the A13/A406 interchange, enabling access to East London and the City and providing fast connectivity to the M25 Junction 30 (18 minutes) and M11 Junction 4 (12 minutes).