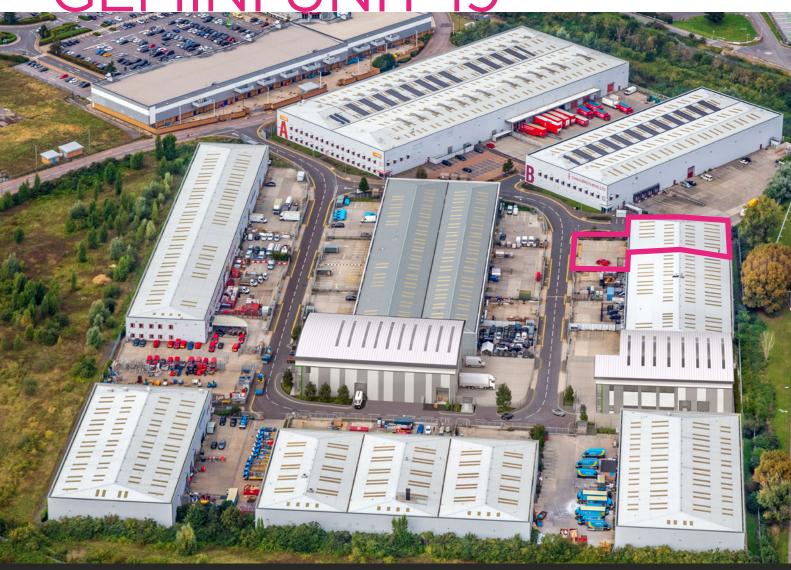

# **VALOR PARK**

**GEMINI UNIT 19** 

## **UNIT 19 16,373 SQ FT**

The property comprises an end of terrace industrial / warehouse unit of steel portal frame construction with steel clad elevations. The property will be comprehensively refurbished, including the addition of first floor offices.

- 2 level access loading doors
- 7.2m clear internal eaves height
- 10.5m ridge height
- Secure fenced yard
- Established business park location
- Ground floor offices

Gemini Business Park is an established industrial/warehouse development at the heart of the Thames Gateway. This popular urban logistics hub is only one mile from the A13/A406 interchange, enabling access to East London and the City and providing fast connectivity to the M25 Junction 30 (18 minutes) and M11 Junction 4 (12 minutes).