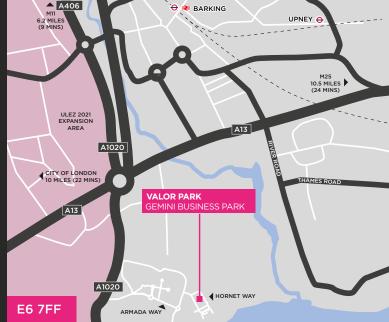

- 2 level access loading doors
- 7.2m clear internal eaves height
- 10.5m ridge height
- Secure fenced yard
- Established business park location
- Ground floor offices

Gemini Business Park is an established industrial/warehouse development at the heart of the Thames Gateway. This popular urban logistics hub is only one mile from the A13/A406 interchange, enabling access to East London and the City and providing fast connectivity to the M25 Junction 30 (18 minutes) and M11 Junction 4 (12 minutes).

### **EPC**

EPC available on request.

Upon Application.

Each party to bear their own legal costs in this transaction.

The unit is available by way of a new FR&I lease on terms to be agreed.

| CONNECTIVITY                 | MILES | MINS    |
|------------------------------|-------|---------|
| GALLIONS REACH STATION (DLR) | 1.0   | 5 MINS  |
| A13/ A406 INTERCHANGE        | 1.4   | 6 MINS  |
| LONDON CITY AIRPORT          | 3.0   | 9 MINS  |
| DOCKLANDS / CANARY WHARF     | 6.5   | 14 MINS |
| M11 (J4)                     | 6.1   | 12 MINS |
| M25 (J30)                    | 11.0  | 18 MINS |
| THE CITY / CENTRAL LONDON    | 11.0  | 26 MINS |
| PORT OF TILBURY              | 18.8  | 28 MINS |
| LONDON GATEWAY               | 20.0  | 30 MINS |