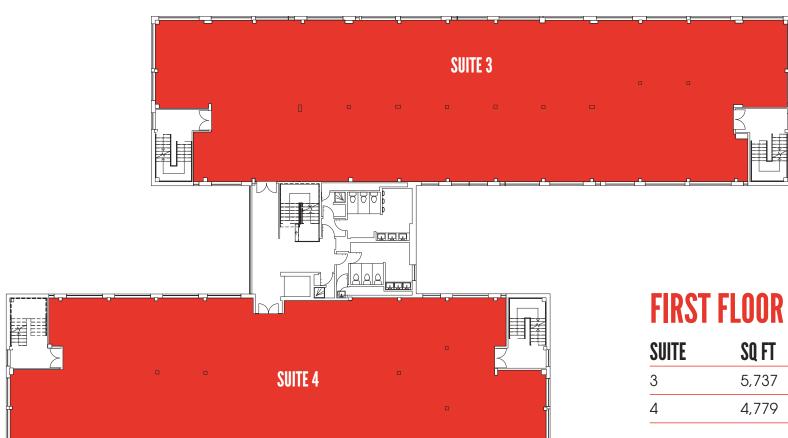

### AVAILABLE SPACE

## AVAILABLE SPACE

| SUITE | SQ FT | SQ M |  |
|-------|-------|------|--|
| 3     | 5,737 | 533  |  |
| 4     | 4,779 | 444  |  |

## AVAILABLE SPACE