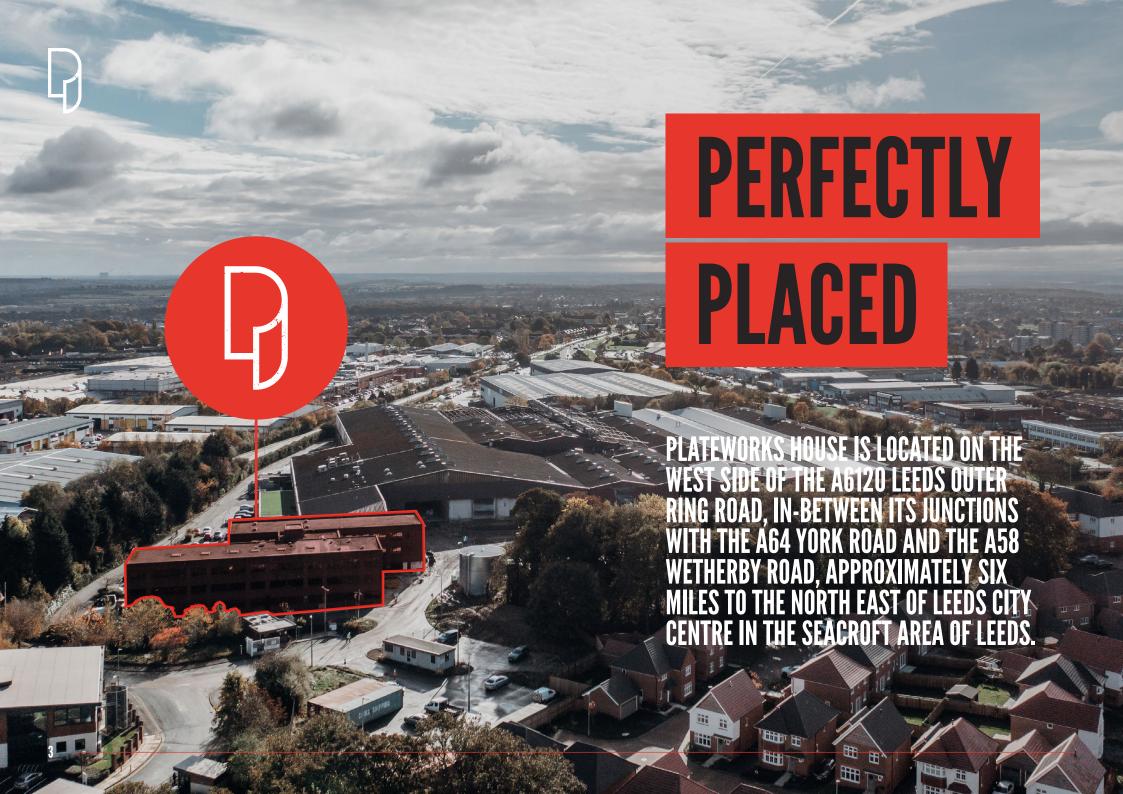

RIVA PARK IS CONVENIENTLY LOCATED ON COAL ROAD JUST OFF THE LEEDS OUTER RING ROAD.

The location enables easy access to the City Centre approximately 6 miles to the west, along with junction 46 of the M1, 4 miles to the south and A1(M) to the east via either the A64 or A58. For staff the location is easily accessible from the north and east Leeds villages and suburbs as well as being close to various amenities including a Tesco superstore. A regular bus service runs along Coal Road providing public transport access to the park.

The building offers Grade A office accommodation situated in a prominent position fronting the entrance to the newly configured Riva Office Park. The locality offers a wealth of amenities and transport connections, providing your business everything it needs to prosper.