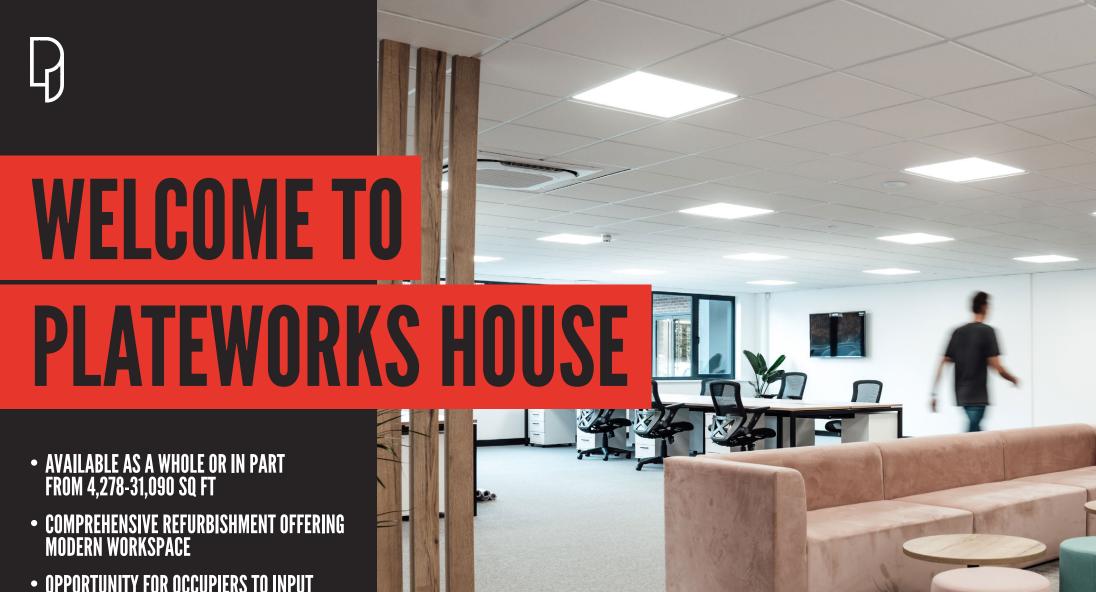

# NEWLY REFURBISHED MODERN OFFICES TO LET

FROM 4,278-31,090 SQ FT

RIVA PARK, COAL RD, LEEDS LS14 2AL

Image indicative of final specification

- OPPORTUNITY FOR OCCUPIERS TO INPUT INTO THE SPECIFICATION/FINISHES
- 148 PARKING SPACES AVAILABLE IN TOTAL
- PROMINENT POSITION ON THE OFFICE PARK

# MODERN DESIGN

THE AVAILABLE SPACE COMPRISES
THE ENTIRE BLOCK OF THIS THREE
STOREY BUILDING. PROVIDING SPACE
FROM 4,278-31,090 SQ FT WITH
PARKING.

# EVERYTHING CONSIDERED

Following a comprehensive refurbishment, Plateworks House offers stylish, contemporary office accommodation. Comprised over 3 floors, this detached office building is accessed through a striking new entrance that houses the ground level reception area and co-working pods.