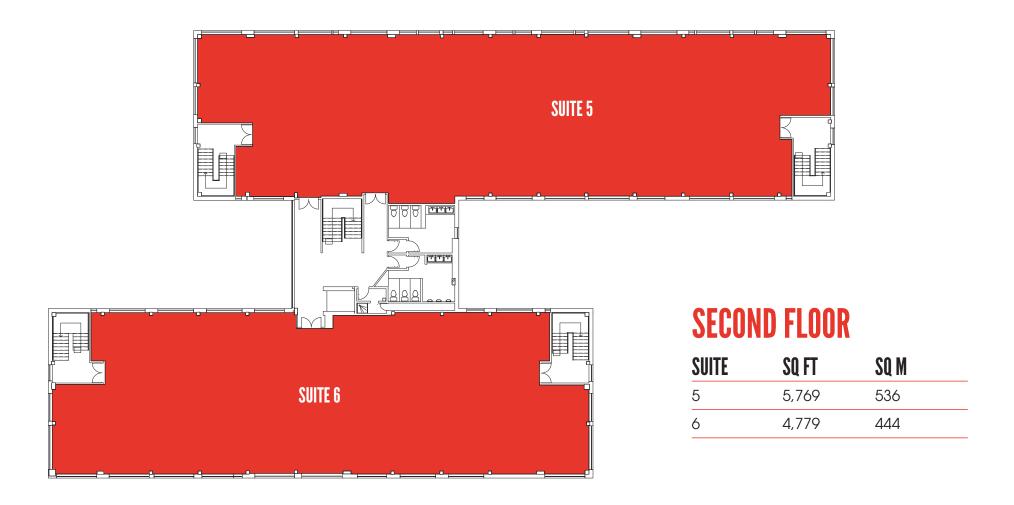

### AVAILABLE SPACE

## AVAILABLE SPACE

| SUITE | SQ FT | SQ M |  |
|-------|-------|------|--|
| 3     | 5,737 | 533  |  |
| 4     | 4,779 | 444  |  |

## AVAILABLE SPACE