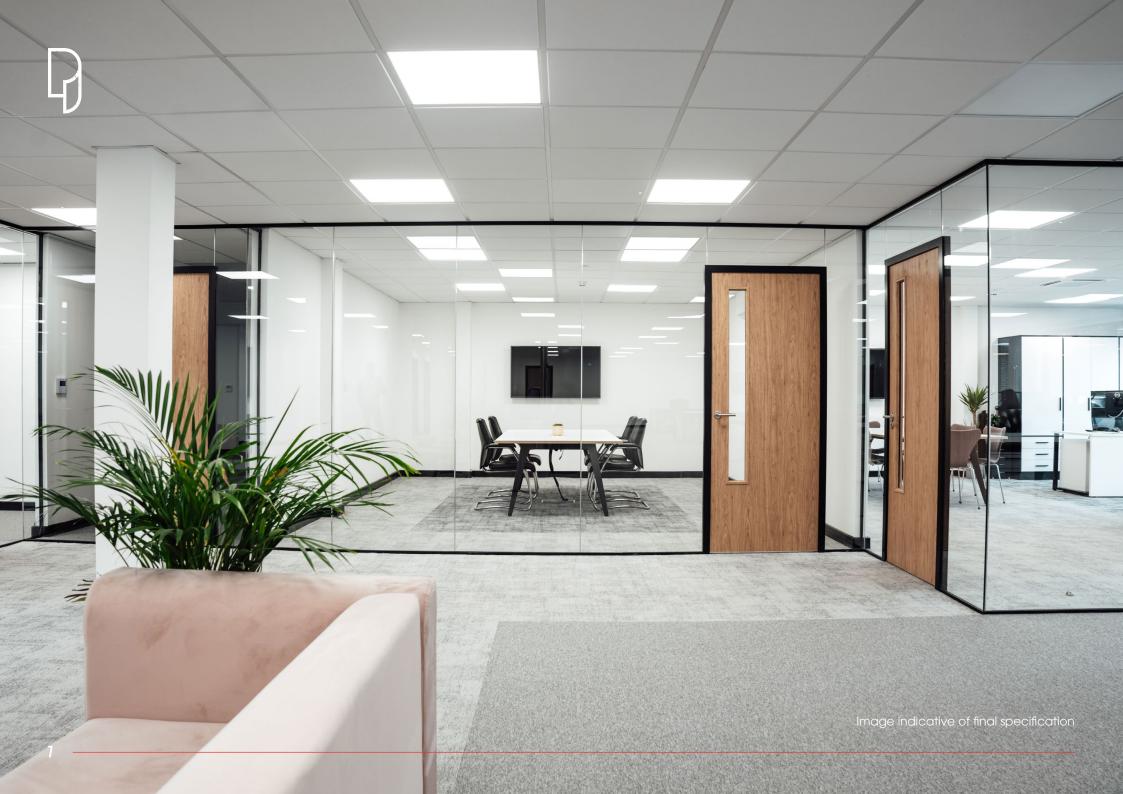

# MODERN DESIGN

THE AVAILABLE SPACE COMPRISES
THE ENTIRE BLOCK OF THIS THREE
STOREY BUILDING. PROVIDING SPACE
FROM 4,278-31,090 SQ FT WITH
PARKING.

# EVERYTHING CONSIDERED

Following a comprehensive refurbishment, Plateworks House offers stylish, contemporary office accommodation. Comprised over 3 floors, this detached office building is accessed through a striking new entrance that houses the ground level reception area and co-working pods.