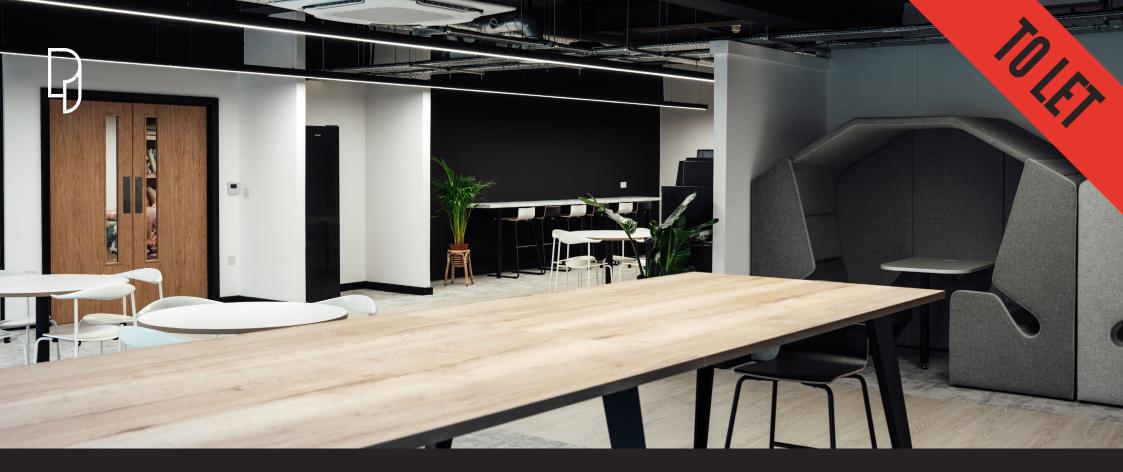

# NEWLY REFURBISHED MODERN OFFICES TO LET

FROM 4,278-31,090 SQ FT

RIVA PARK, COAL RD, LEEDS LS14 2AL

Image indicative of final specification

- OPPORTUNITY FOR OCCUPIERS TO INPUT INTO THE SPECIFICATION/FINISHES
- 148 PARKING SPACES AVAILABLE IN TOTAL
- PROMINENT POSITION ON THE OFFICE PARK

# EVERYTHING CONSIDERED

Following a comprehensive refurbishment, Plateworks House offers stylish, contemporary office accommodation. Comprised over 3 floors, this detached office building is accessed through a striking new entrance that houses the ground level reception area and co-working pods.