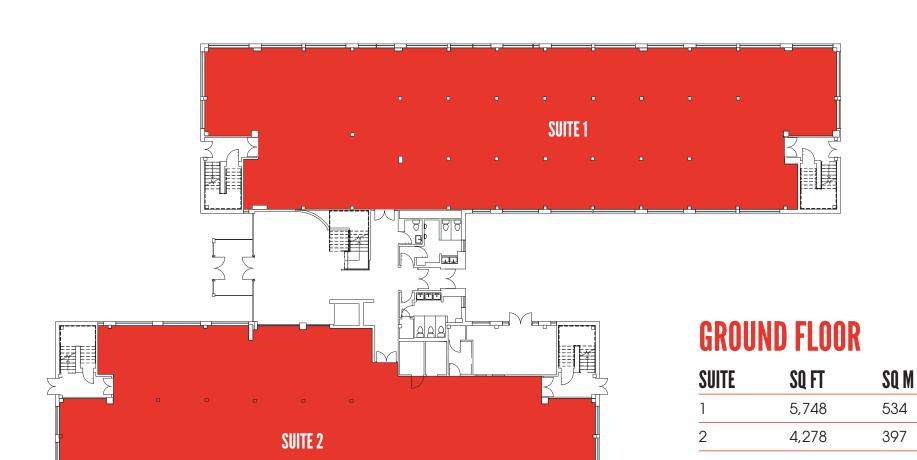

### AVAILABLE SPACE

## AVAILABLE SPACE

| SUITE | SQ FT | SQ M |  |
|-------|-------|------|--|
| 3     | 5,737 | 533  |  |
| 4     | 4,779 | 444  |  |

## AVAILABLE SPACE