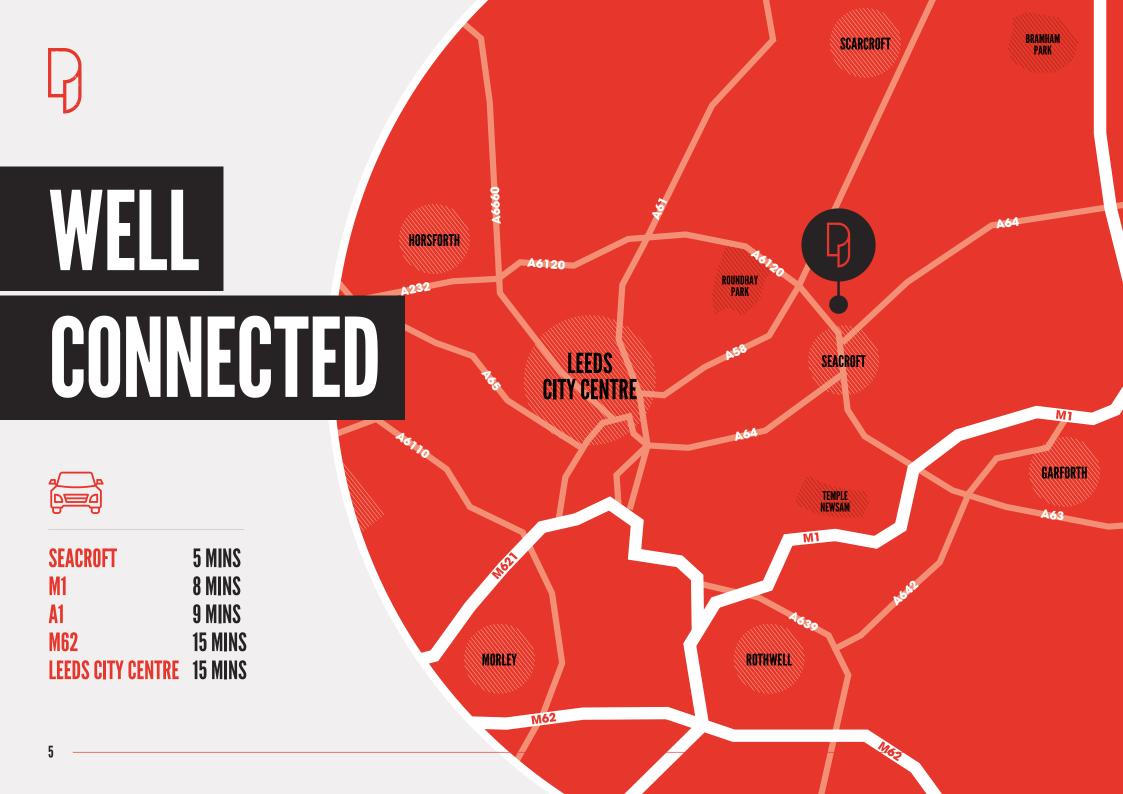

RIVA PARK IS CONVENIENTLY LOCATED ON COAL ROAD JUST OFF THE LEEDS OUTER RING ROAD.

The location enables easy access to the City Centre approximately 6 miles to the west, along with junction 46 of the M1, 4 miles to the south and A1(M) to the east via either the A64 or A58. For staff the location is easily accessible from the north and east Leeds villages and suburbs as well as being close to various amenities including a Tesco superstore. A regular bus service runs along Coal Road providing public transport access to the park.

The building offers Grade A office accommodation situated in a prominent position fronting the entrance to the newly configured Riva Office Park. The locality offers a wealth of amenities and transport connections, providing your business everything it needs to prosper.