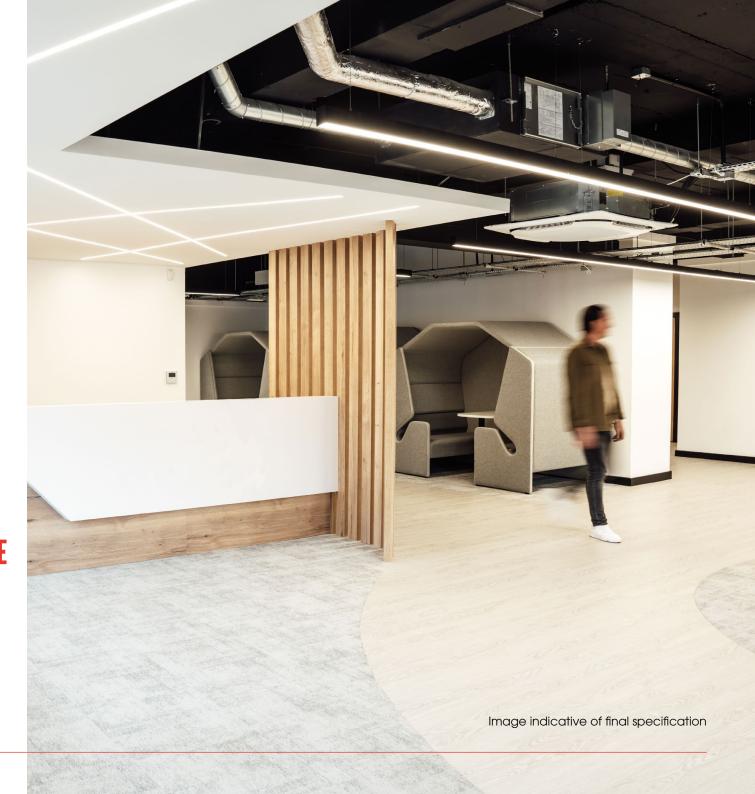

# EVERYTHING CONSIDERED

Following a comprehensive refurbishment, Plateworks House offers stylish, contemporary office accommodation. Comprised over 3 floors, this detached office building is accessed through a striking new entrance that houses the ground level reception area and co-working pods.