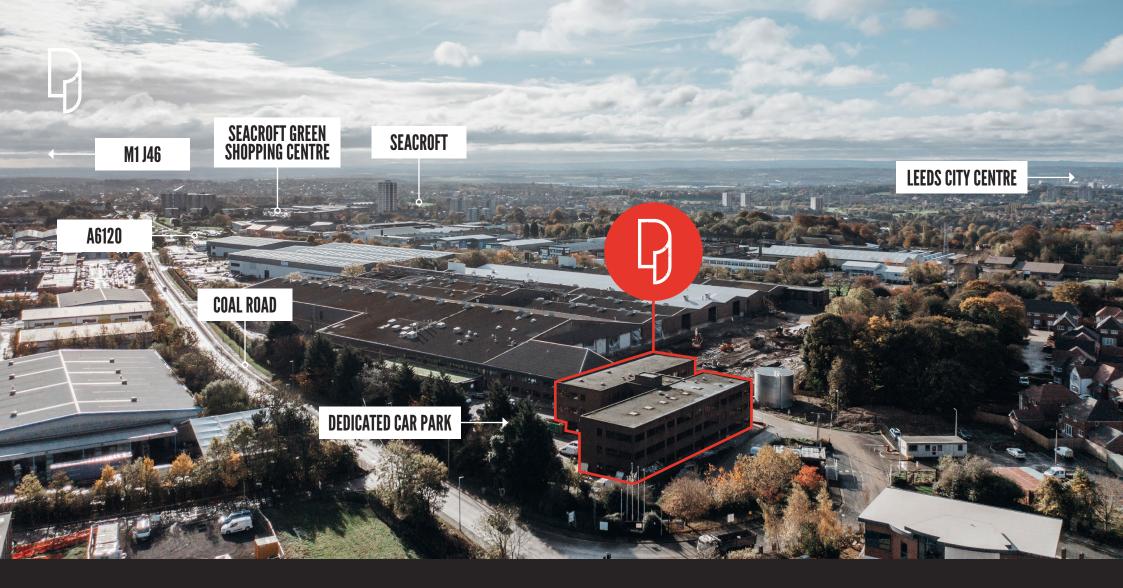

RIVA PARK IS CONVENIENTLY LOCATED ON COAL ROAD JUST OFF THE LEEDS OUTER RING ROAD.

The location enables easy access to the City Centre approximately 6 miles to the west, along with junction 46 of the M1, 4 miles to the south and A1(M) to the east via either the A64 or A58. For staff the location is easily accessible from the north and east Leeds villages and suburbs as well as being close to various amenities including a Tesco superstore. A regular bus service runs along Coal Road providing public transport access to the park.

The building offers Grade A office accommodation situated in a prominent position fronting the entrance to the newly configured Riva Office Park. The locality offers a wealth of amenities and transport connections, providing your business everything it needs to prosper.