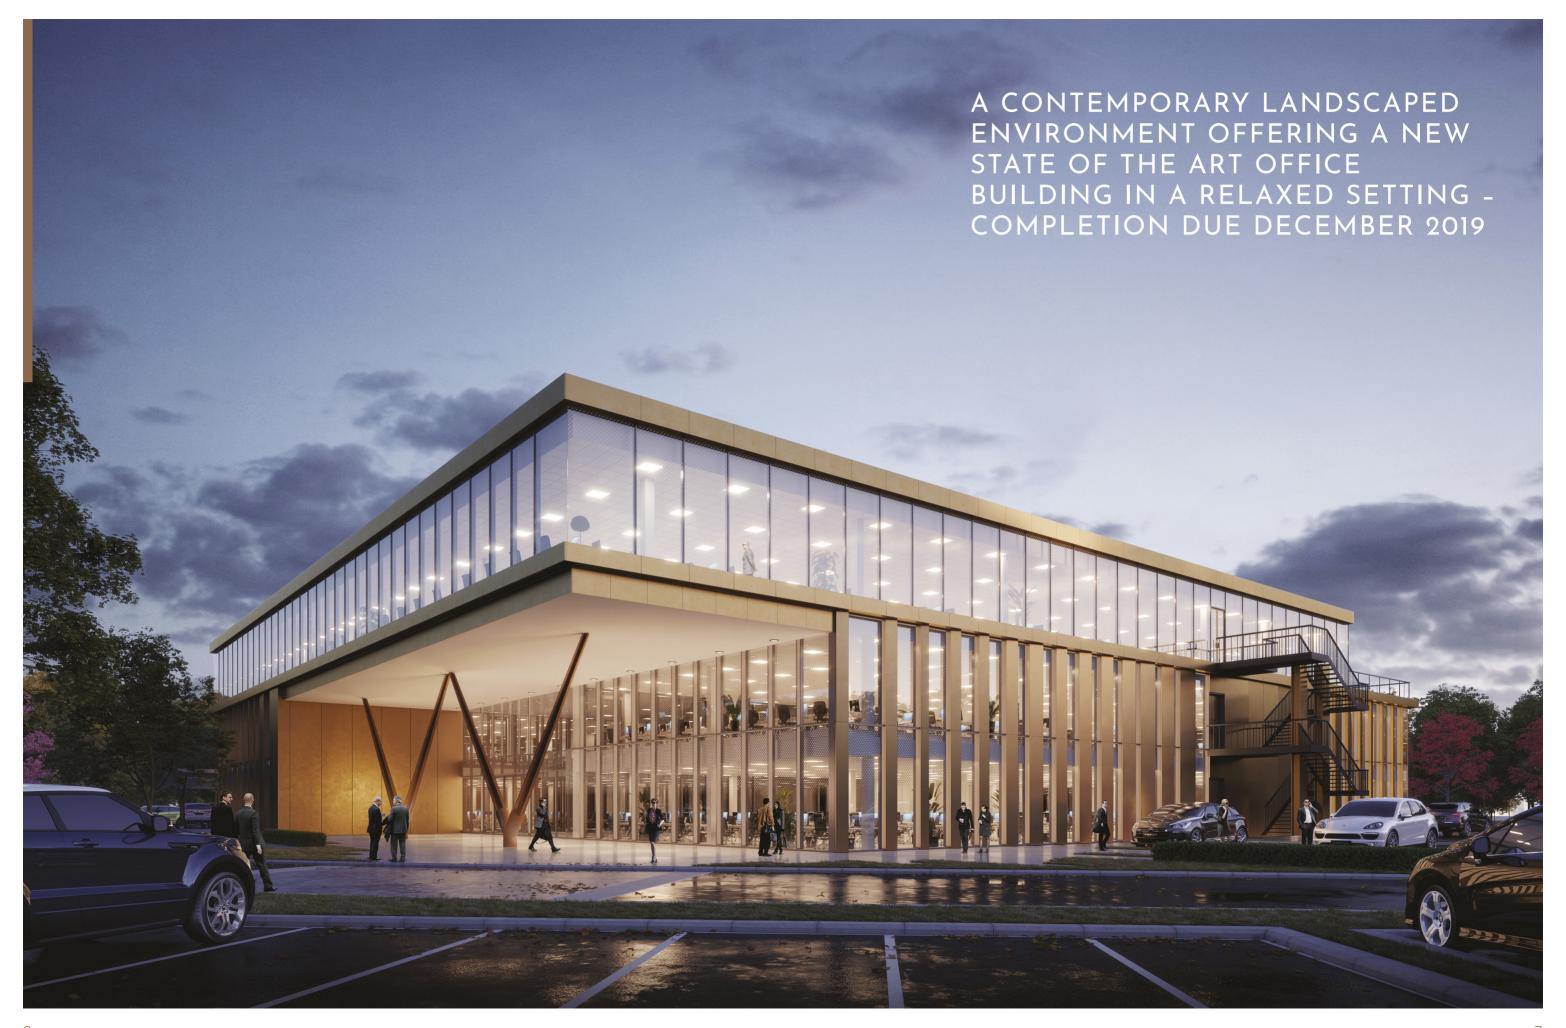

FOUNDATION PARK









# **BUILDING 5**

68,425 SQ FT

# **SPECIFICATIONS**

- VRF air conditioning
- Metal tiled suspended ceiling with energy efficient LED lighting
- Raised floors 150mm
- Finished floor to ceiling heights - 2850mm
- 1.5m planning module
- Balcony terrace at second level
- 3 x 13 person passenger lifts
- 44 cycle spaces
- CCTV, video entry and door access control systems
- Photovoltaic installation
- Automatic lighting controls with daylight dimming
- EPC rating EPC A
- BREEAM 'Very Good' rating
- 1:10 Density (ability to increase density to 1:8)

23,284 sq ft 2,163 sq m

# FIRST FLOOR

SECOND FLOOR

21,641 sq ft 2,010 sq m

# **GROUND FLOOR**

21,643 sq ft 2,010 sq m

# RECEPTION

1,857 sq ft 172 sq m

# TOTAL

### 68,425 sq ft

275 car spaces (1:249 sq ft)

9



MAIDENHEAD SL6 3UD. U