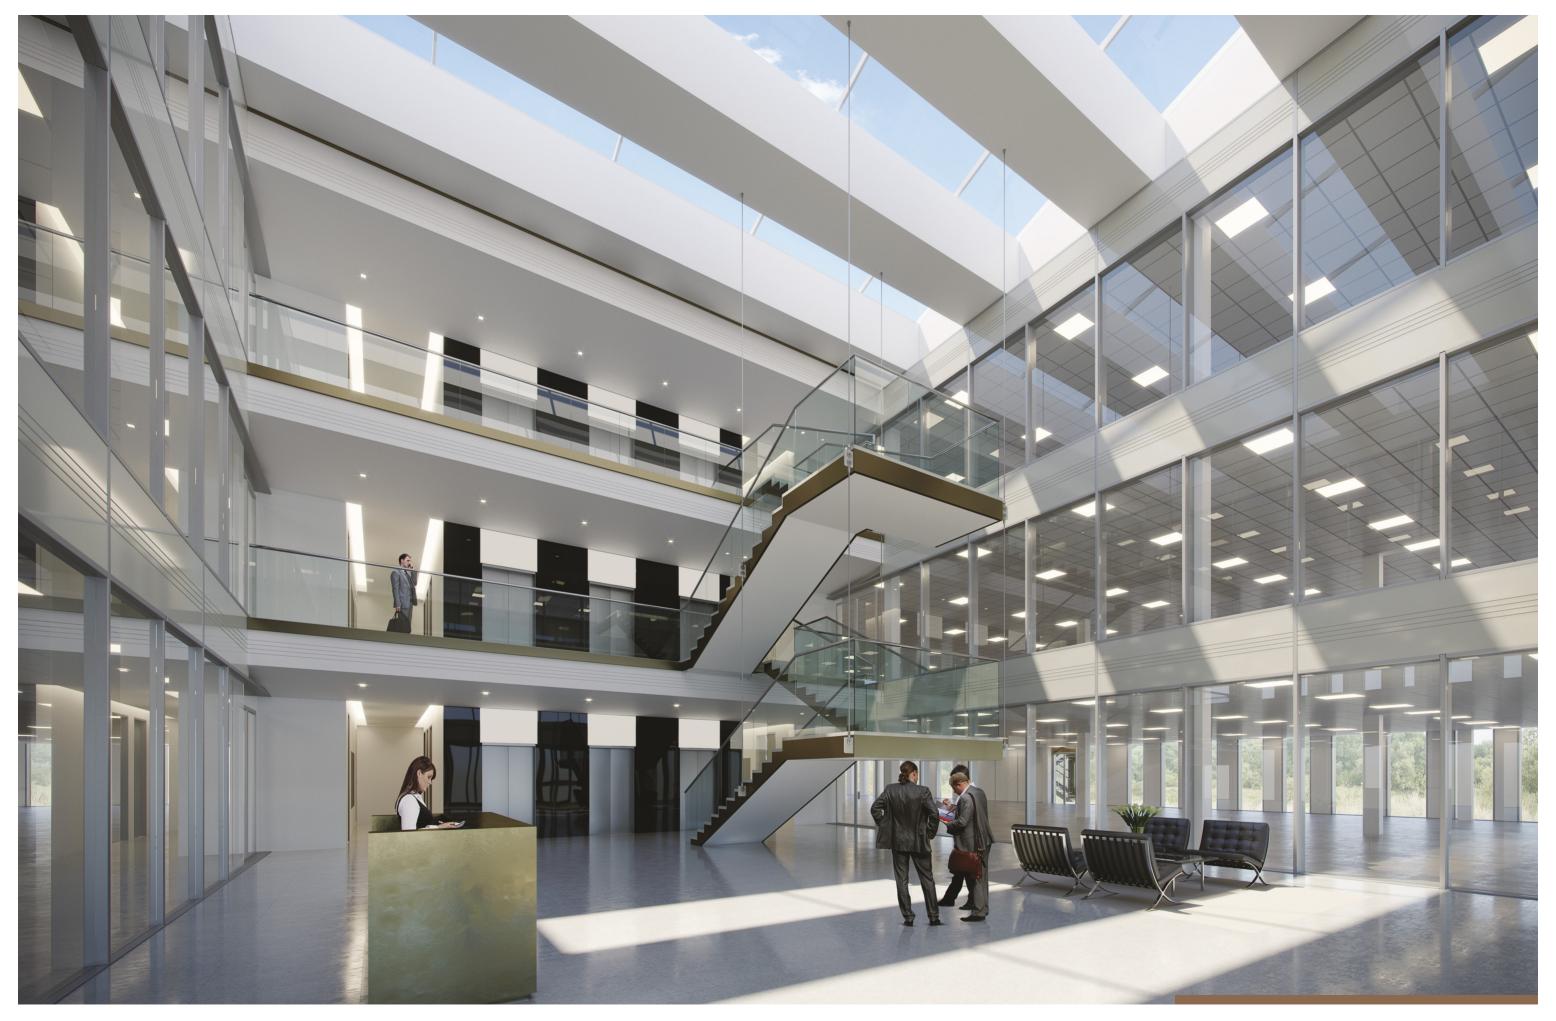

FOUNDATION PARK









# **BUILDING 5**

68,425 SQ FT

# **SPECIFICATIONS**

- VRF air conditioning
- Metal tiled suspended ceiling with energy efficient LED lighting
- Raised floors 150mm
- Finished floor to ceiling heights - 2850mm
- 1.5m planning module
- Balcony terrace at second level
- 3 x 13 person passenger lifts
- 44 cycle spaces
- CCTV, video entry and door access control systems
- Photovoltaic installation
- Automatic lighting controls with daylight dimming
- EPC rating EPC A
- BREEAM 'Very Good' rating
- 1:10 Density (ability to increase density to 1:8)

23,284 sq ft 2,163 sq m

# FIRST FLOOR

SECOND FLOOR

21,641 sq ft 2,010 sq m

# **GROUND FLOOR**

21,643 sq ft 2,010 sq m

# RECEPTION

1,857 sq ft 172 sq m

# TOTAL

### 68,425 sq ft

275 car spaces (1:249 sq ft)

9



MAIDENHEAD SL6 3UD. UK

#