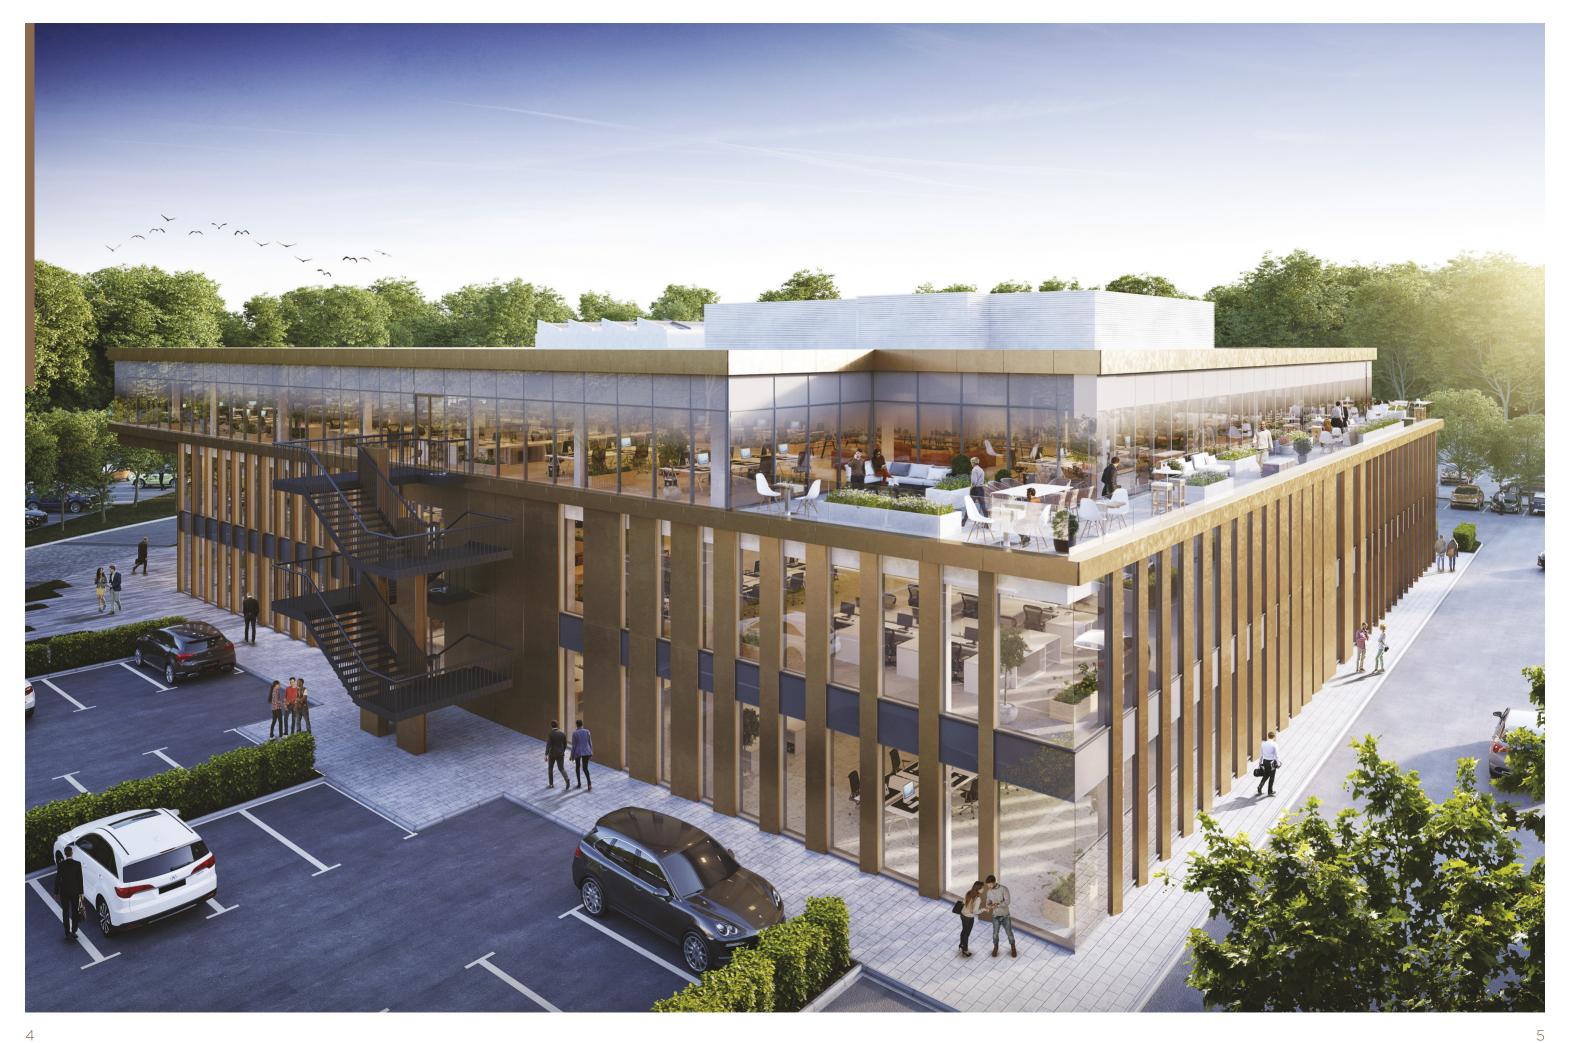

FOUNDATION PARK









# **BUILDING 5**

68,425 SQ FT

# **SPECIFICATIONS**

- VRF air conditioning
- Metal tiled suspended ceiling with energy efficient LED lighting
- Raised floors 150mm
- Finished floor to ceiling heights - 2850mm
- 1.5m planning module
- Balcony terrace at second level
- 3 x 13 person passenger lifts
- 44 cycle spaces
- CCTV, video entry and door access control systems
- Photovoltaic installation
- Automatic lighting controls with daylight dimming
- EPC rating EPC A
- BREEAM 'Very Good' rating
- 1:10 Density (ability to increase density to 1:8)

23,284 sq ft 2,163 sq m

# FIRST FLOOR

SECOND FLOOR

21,641 sq ft 2,010 sq m

# **GROUND FLOOR**

21,643 sq ft 2,010 sq m

# RECEPTION

1,857 sq ft 172 sq m

# TOTAL

### 68,425 sq ft

275 car spaces (1:249 sq ft)

9



MAIDENHEAD SL6 3UD. UK