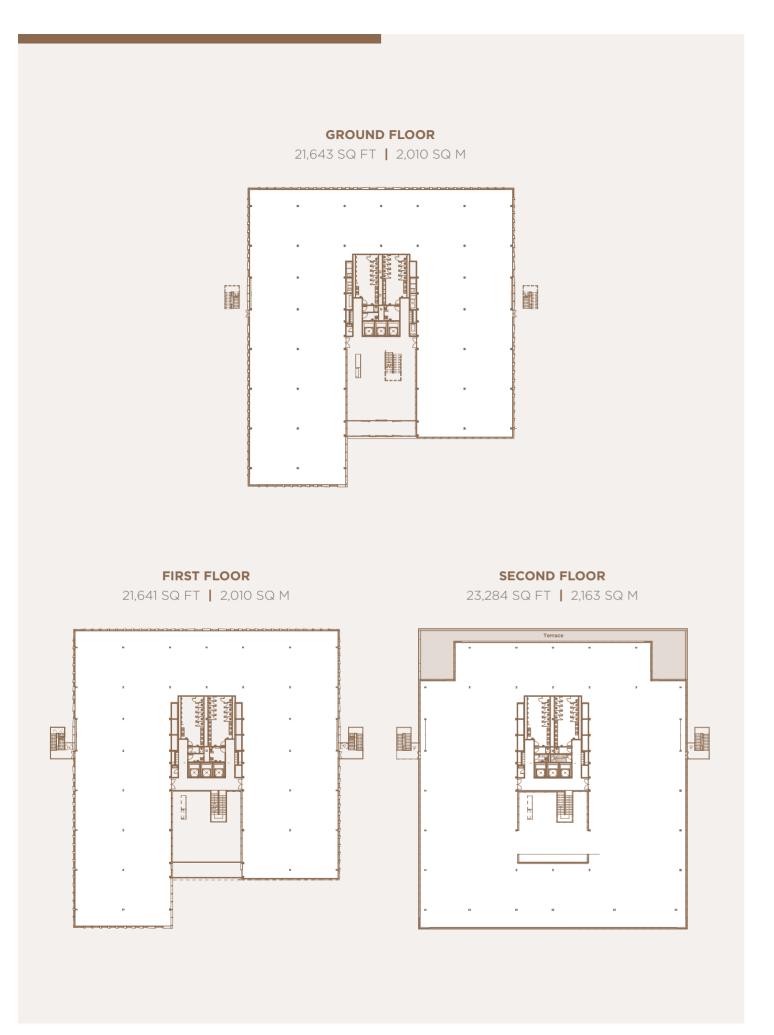

23,284 sq ft 2,163 sq m

# FIRST FLOOR

SECOND FLOOR

21,641 sq ft 2,010 sq m

# **GROUND FLOOR**

21,643 sq ft 2,010 sq m

# TOTAL

### 68,425 sq ft

275 car spaces (1:249 sq ft)

9

MAIDENHEAD SL6 3UD. UK