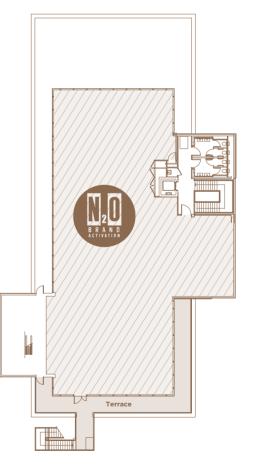

#### BUILDING 7





# BUILDING 7 5,092 SQ FT IN TOTAL AVAILABLE TO LET

# GROUND FLOOR 5,092 SQ FT







4



## **BUILDING7**

5,092 SQ FT



#### **SPECIFICATIONS**

- VRF air conditioning
- Raised floors 150mm overall (180mm at ground level)
- Finished floor to ceiling heights 2600mm

- 24 cycle spaces
- door access control systems
- EPC rating EPC C(65)

- Metal tiled suspended ceiling with LED lighting
- 1.5m planning module
- 8 person passenger lifts
- BREEAM 'Very Good' rating
- CCTV, video entry and

**GROUND FLOOR** 5,092 sq ft available 473 sq m available

#### RECEPTION

568 sq ft 52 sq m

#### TOTAL

### 5,092 sq ft

473 sq m

20 car spaces (1:249 sq ft)

#### **FIRST FLOOR**



## SECOND FLOOR



Let to N20



MAIDENHEAD SL6 3UD, UK

#### ALL ENQUIRIES





Cushman & Wakefield LLP and Colliers International on its own behalf and for vendors or lessors of this property, whose agent it is, gives notice that:

1. The particulars are produced in good faith, but are a general guide only and do not constitute any part of a contract. 2. No person in the employment of the agent(s) has any authority to make or give any representation or warranty whatsoever in relation to this property. 3. The property is offered subject to contract and unless otherwise stated all rents are quoted exclusive of VAT. 4. Nothing in these particulars should be deemed a statement that the property is in good condition, or that any services or facilities are in working order. 5. Unless otherwise stated, no inves