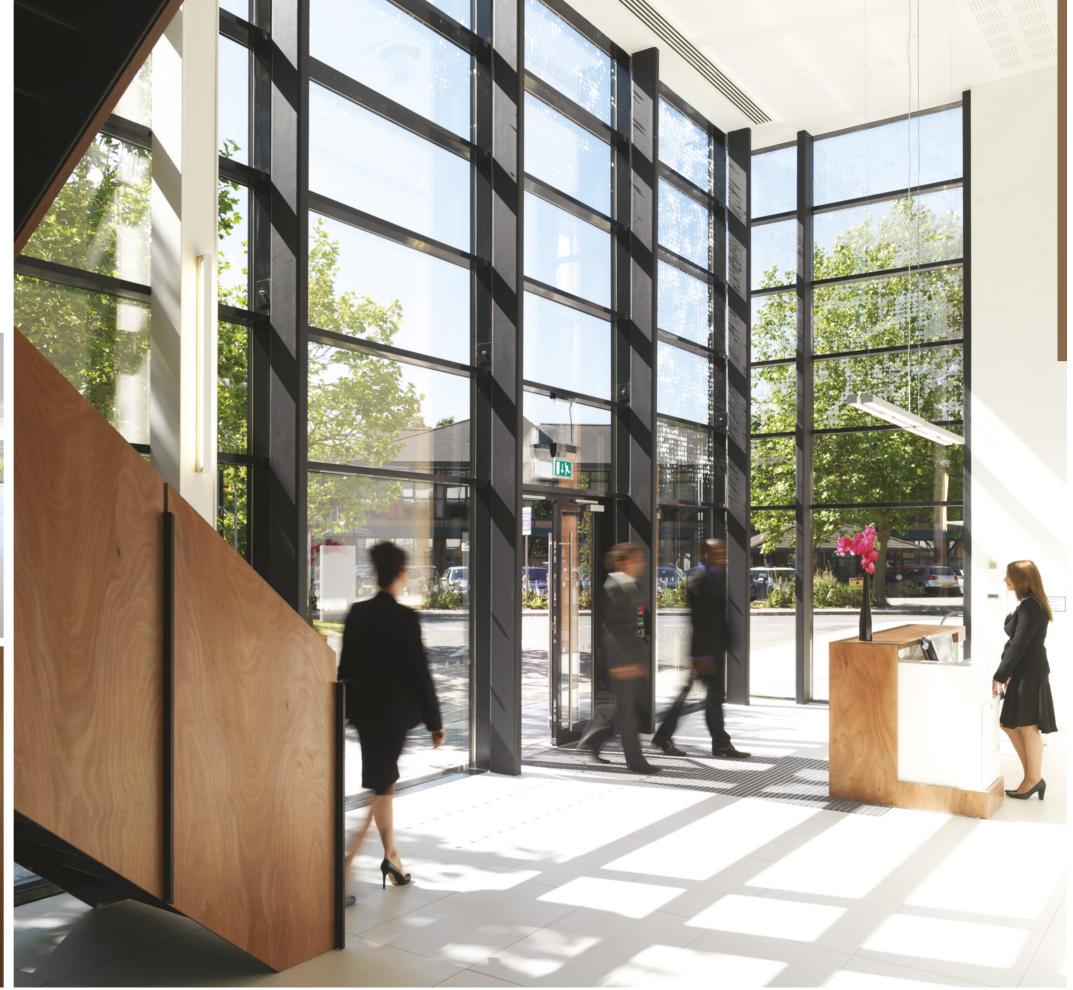

#### BUILDING 7





# BUILDING 7 5,092 SQ FT IN TOTAL AVAILABLE TO LET

# GROUND FLOOR 5,092 SQ FT







4



## **BUILDING7**

5,092 SQ FT



#### **SPECIFICATIONS**

- VRF air conditioning
- Raised floors 150mm overall (180mm at ground level)
- Finished floor to ceiling heights 2600mm

- 24 cycle spaces
- door access control systems
- EPC rating EPC C(65)

- Metal tiled suspended ceiling with LED lighting
- 1.5m planning module
- 8 person passenger lifts
- BREEAM 'Very Good' rating
- CCTV, video entry and

**GROUND FLOOR** 5,092 sq ft available 473 sq m available

#### RECEPTION

568 sq ft 52 sq m

#### TOTAL

### 5,092 sq ft

473 sq m

20 car spaces (1:249 sq ft)

#### **FIRST FLOOR**



## SECOND FLOOR



Let to N20



MAIDENHEAD SL6 3UD, UK

#### ALL ENQUIRIES





Cushman & Wakefield LLP and Colliers International on its own behalf and for vendors or lessors of this property, whose ag