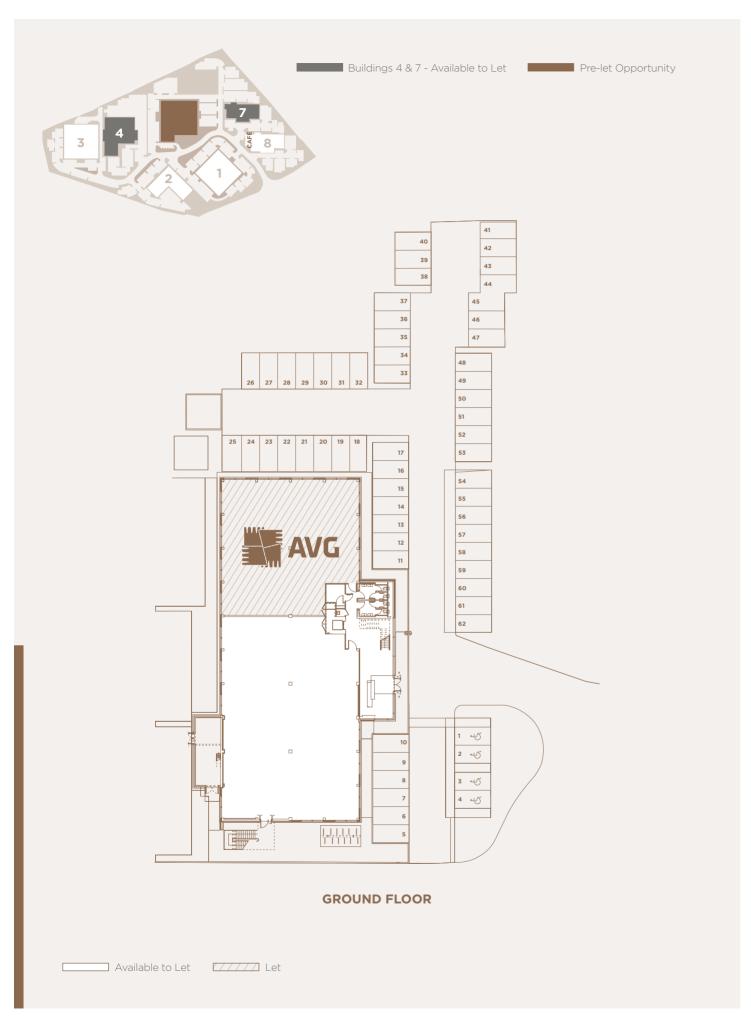

#### BUILDING 7

# BUILDING 7 5,092 SQ FT IN TOTAL AVAILABLE TO LET

# GROUND FLOOR 5,092 SQ FT

4

## **BUILDING7**

5,092 SQ FT

#### **SPECIFICATIONS**

- VRF air conditioning
- Raised floors 150mm overall (180mm at ground level)
- Finished floor to ceiling heights 2600mm

- 24 cycle spaces
- door access control systems
- EPC rating EPC C(65)

- Metal tiled suspended ceiling with LED lighting
- 1.5m planning module
- 8 person passenger lifts
- BREEAM 'Very Good' rating
- CCTV, video entry and

**GROUND FLOOR** 5,092 sq ft available 473 sq m available

#### RECEPTION

568 sq ft 52 sq m

#### TOTAL

### 5,092 sq ft

473 sq m

20 car spaces (1:249 sq ft)