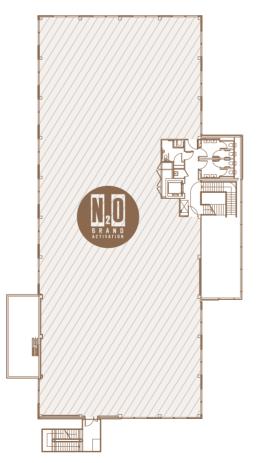

#### BUILDING 7





# BUILDING 7 5,092 SQ FT IN TOTAL AVAILABLE TO LET

# GROUND FLOOR 5,092 SQ FT







4



## **BUILDING7**

5,092 SQ FT



#### **SPECIFICATIONS**

- VRF air conditioning
- Raised floors 150mm overall (180mm at ground level)
- Finished floor to ceiling heights 2600mm

- 24 cycle spaces
- door access control systems
- EPC rating EPC C(65)

- Metal tiled suspended ceiling with LED lighting
- 1.5m planning module
- 8 person passenger lifts
- BREEAM 'Very Good' rating
- CCTV, video entry and

**GROUND FLOOR** 5,092 sq ft available 473 sq m available

#### RECEPTION

568 sq ft 52 sq m

#### TOTAL

### 5,092 sq ft

473 sq m

20 car spaces (1:249 sq ft)

#### **FIRST FLOOR**



## SECOND FLOOR



Let to N20



MAIDENHEAD SL6 3UD, UK

#### ALL ENQUIRIES





Cushman & Wakefield LLP and Colliers International on its own behalf and for vendors or lessors of this property, whose agent it is, gives notice that:

1. The particulars are produced in good faith, but are a general guide only and do not constitute any part of a contract. 2. No person in the employment of the agent(s) has any authority to make or give any representation or warranty whatsoever in relation to this property. 3. The property is offered subject to contract and unless otherwise stated all rents are quoted exclusive of VAT. 4. Nothing in these particulars should be deemed a statement that the property is in good condition, or that any services or facilities are in working order. 5. Unless otherwi