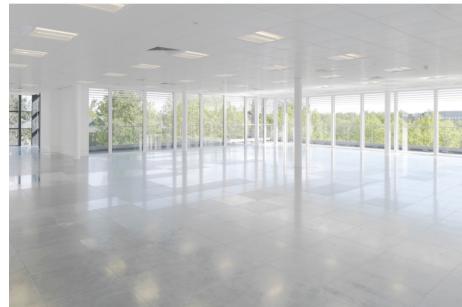

#### **SPECIFICATIONS**

- VRF air conditioning
- Raised floors 150mm overall (180mm at ground level)
- Finished floor to ceiling heights 2600mm

- 24 cycle spaces
- door access control systems
- EPC rating EPC C(65)

- Metal tiled suspended ceiling with LED lighting
- 1.5m planning module
- 8 person passenger lifts
- BREEAM 'Very Good' rating
- CCTV, video entry and

**GROUND FLOOR** 5,092 sq ft available 473 sq m available