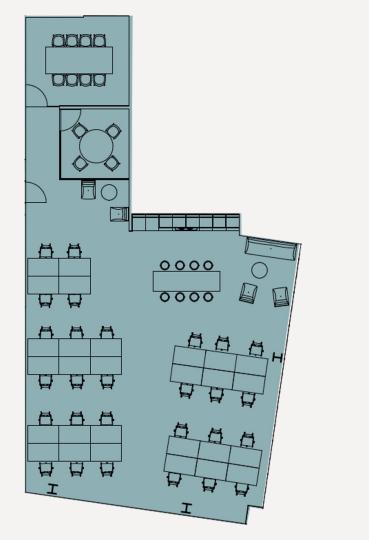

wer & changing facilities



Press Cafe





Let Ready / break out space 8-60 desks

Café/business lounge 6,145 sq ft (570.87 sq m)
Reception 4,074 sq ft (378.48 sq m)

Fitness Studio 20+ person 1,389 sq ft (129.04 sq m)

Auditorium / event space 50 seats



## Studio 1

- 10 desks
- Kitchenette
- Meeting room
- Breakout space

### Studio 2

- 16 desks
- Kitchenette
- Meeting room
- Breakout space





#### **FLEXIBLE TERMS**

#### GO

Office space ready to go.

We offer fully fitted workspaces available on flexible lease terms.

#### **COMPLETE**

One bill - everything covered. Bringing all your rent and service costs into one easy-to manage plan.

Check out our case studies here: https://letready.co.uk/stories/



## Studio 3

- 28 desks
- Kitchenette
- 2 meeting rooms
- Breakout space



#### **FLEXIBLE TERMS**

#### GO

Office space ready to go.

We offer fully fitted workspaces available on flexible lease terms.

#### **COMPLETE**

One bill - everything covered. Bringing all your rent and service costs into one easy-to manage plan.

Check out our case studies here: https://letready.co.uk/stories/

let ready

## Studio 4

- 14 desks
- Kitchenette
- Meeting room
- Breakout space



## Studio 5

- 12 desks
- Kitchenette
- Meeting room
- Breakout space



#### **FLEXIBLE TERMS**

#### GO

Office space ready to go.

We offer fully fitted workspaces available on flexible lease terms.

#### COMPLETE

One bill - everything covered. Bringing all your rent and service costs into one easy-to manage plan.

Check out our case studies here: <a href="https://letready.co.uk/stories/">