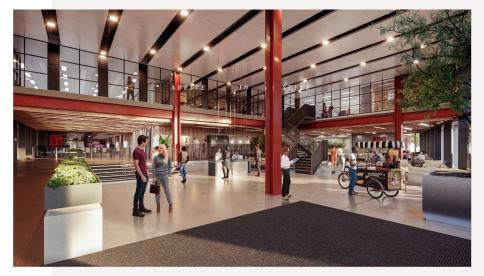

## BE PART OF SOMETHING BIGGER

- Ground floor cafe and lounge
- Wellness / gym studio
- Community App
- Dedicated Life Team
- Bookable 50 seater auditorium
- 7th floor lounge and terrace
- 263 cycle spaces
- Shower & changing facilities

Press Cafe

Let Ready / break out space 8-60 desks

Café/business lounge 6,145 sq ft (570.87 sq m)
Reception 4,074 sq ft (378.48 sq m)

Fitness Studio 20+ person 1,389 sq ft (129.04 sq m)

Auditorium / event space 50 seats