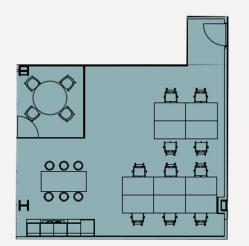

## Studio 1

- 10 desks
- Kitchenette
- Meeting room
- Breakout space

### Studio 2

- 16 desks
- Kitchenette
- Meeting room
- Breakout space

## Studio 3

- 28 desks
- Kitchenette
- 2 meeting rooms
- Breakout space

## Studio 4

- 14 desks
- Kitchenette
- Meeting room
- Breakout space

## Studio 5

- 12 desks
- Kitchenette
- Meeting room
- Breakout space