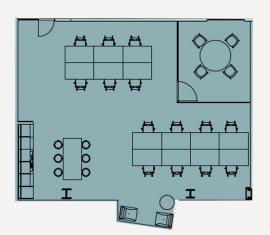

#### **FLEXIBLE TERMS**

#### GO

Office space ready to go.

We offer fully fitted workspaces available on flexible lease terms.

#### **COMPLETE**

One bill - everything covered. Bringing all your rent and service costs into one easy-to manage plan.

Check out our case studies here: https://letready.co.uk/stories/



## Studio 3

- 28 desks
- Kitchenette
- 2 meeting rooms
- Breakout space



#### **FLEXIBLE TERMS**

#### GO

Office space ready to go.

We offer fully fitted workspaces available on flexible lease terms.

#### **COMPLETE**

One bill - everything covered. Bringing all your rent and service costs into one easy-to manage plan.

Check out our case studies here: https://letready.co.uk/stories/

let ready

## Studio 4

- 14 desks
- Kitchenette
- Meeting room
- Breakout space



## Studio 5

- 12 desks
- Kitchenette
- Meeting room
- Breakout space



#### **FLEXIBLE TERMS**

#### GO

Office space ready to go.

We offer fully fitted workspaces available on flexible lease terms.

#### COMPLETE

One bill - everything covered. Bringing all your rent and service costs into one easy-to manage plan.

Check out our case studies here: <a href="https://letready.co.uk/stories/">https://letready.co.uk/stories/</a>



# Workspace made easy.

We've made it our mission to make quality workspace more accessible by offering a range of flexible lease solutions.

Check out our case studies here: <a href="https://letready.co.uk/stories/">https://letready.co.uk/stories/</a>





Flexible Lease Terms



Inclusive Rent with No Hidden Charges



Easy In / Easy Out
- No Complicated
Lega