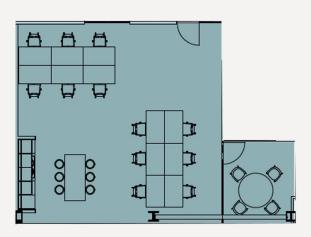

fully fitted workspaces available on flexible lease terms.

#### **COMPLETE**

One bill - everything covered. Bringing all your rent and service costs into one easy-to manage plan.

Check out our case studies here: https://letready.co.uk/stories/



## Studio 3

- 28 desks
- Kitchenette
- 2 meeting rooms
- Breakout space



#### **FLEXIBLE TERMS**

#### GO

Office space ready to go.

We offer fully fitted workspaces available on flexible lease terms.

#### **COMPLETE**

One bill - everything covered. Bringing all your rent and service costs into one easy-to manage plan.

Check out our case studies here: https://letready.co.uk/stories/

let ready

## Studio 4

- 14 desks
- Kitchenette
- Meeting room
- Breakout space



## Studio 5

- 12 desks
- Kitchenette
- Meeting room
- Breakout space



#### **FLEXIBLE TERMS**

#### GO

Office space ready to go.

We offer fully fitted workspaces available on flexible lease terms.

#### COMPLETE

One bill - everything covered. Bringing all your rent and service costs into one easy-to manage plan.

Check out our case studies here: <a href="https://letready.co.uk/stories/">https://letready.co.uk/stories/</a>



# Workspace made easy.

We've made it our mission to make quality workspace more accessible by offering a range of flexible lease solutions.

Check out our case studies here: <a href="https://letready.co.uk/stories/">https://letready.co.uk/stories/</a>





Flexible Lease Terms



Inclusive Rent with No Hidden Charges



Easy In / Easy Out
- No Complicated
Legal Agreements



Beautiful Fitted Space with Desks, Meeting Rooms, Kitchen