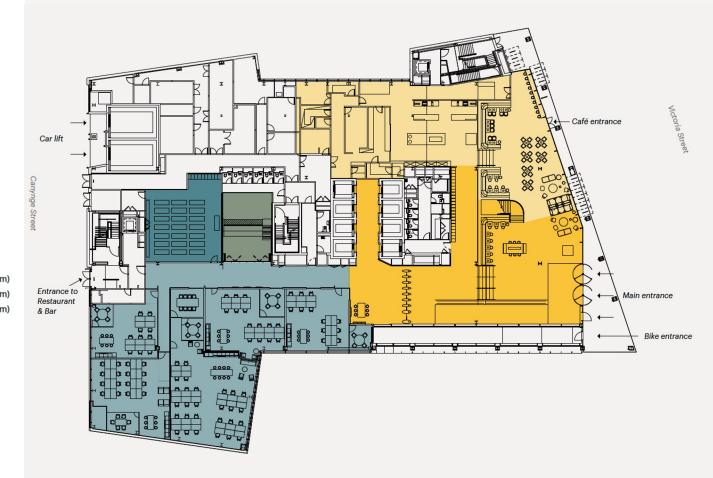

## BE PART OF SOMETHING BIGGER

- Ground floor cafe and lounge
- Wellness / gym studio
- Community App
- Dedicated Life Team
- Bookable 50 seater auditorium
- 7th floor lounge and terrace
- 263 cycle spaces
- Shower & changing facilities

Press Cafe

Let Ready / break out space 8-60 desks

Café/business lounge 6,145 sq ft (570.87 sq m)
Reception 4,074 sq ft (378.48 sq m)

Fitness Studio 20+ person 1,389 sq ft (129.04 sq m)

Auditorium / event space 50 seats