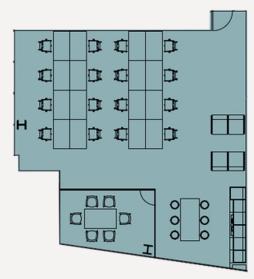

new build office to target to deliver Net Zero Carbon (NZC) in Operation in accordance with the UK Green Building Council's (UKGBC) framework approach.

Our occupiers













## BE PART OF SOMETHING BIGGER





- Ground floor cafe and lounge
- Wellness / gym studio
- Community App
- Dedicated Life Team
- Bookable 50 seater auditorium
- 7th floor lounge and terrace
- 263 cycle spaces
- Shower & changing facilities



Press Cafe





Let Ready / break out space 8-60 desks

Café/business lounge 6,145 sq ft (570.87 sq m)
Reception 4,074 sq ft (378.48 sq m)

Fitness Studio 20+ person 1,389 sq ft (129.04 sq m)

Auditorium / event space 50 seats



## Studio 1

- 10 desks
- Kitchenette
- Meeting room
- Breakout space

### Studio 2

- 16 desks
- Kitchenette
- Meeting room
- Breakout space





#### **FLEXIBLE TERMS**

#### GO

Office space ready to go.

We offer fully fitted workspaces available on flexible lease terms.

#### **COMPLETE**

One bill - everything covered. Bringing all your rent and service costs into one easy-to manage plan.

Check out our case studies here: https://letready.co.uk/stories/



## Studio 3

- 28 desks
- Kitchenette
- 2 meeting rooms
- Breakout space



#### **FLEXIBLE TERMS**

#### GO

Office space ready to go.

We offer fully fitted workspaces available on flexible lease terms.

#### **COMPLETE**

One bill - everything covered. Bringing all your rent and service costs into one easy-to manage plan.

Check out our case studies here: https://letready.co.uk/stories/

let ready

## Studio 4

- 14 desks
- Kitchenette
- Meeting room
- Breakout space