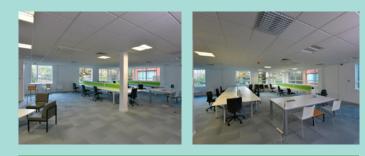

### ACCOMMODATION

The available suite is on the ground floor of the Unit 5. The building has recently undergone a full refurbishment of both the office space and common areas, to provide high quality open plan space. The suite has good natural light and is of a high specification including air conditioning and raised floors. The space is ideal for a firm of 15-30 staff and flexible terms are available to suit modern business needs.

## **SPECIFICATION**

The specification of the office is as follows:

- Fully refurbished
- Air conditioning
- Suspended ceilings with LG7 lighting
- Raised floors
- Existing cabling
- Attractive landscaped environment
- A parking ratio of 1:250 included in the rent
- Kitchen and toilet facilities

All internal images are for indicative purposes only

Manchester, M22 5LB

Manchester, M22 5LB