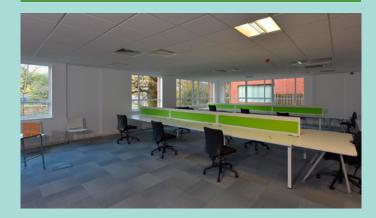

### ACCOMMODATION

The available suite is on the ground floor of the Unit 5. The building has recently undergone a full refurbishment of both the office space and common areas, to provide high quality open plan space. The suite has good natural light and is of a high specification including air conditioning and raised floors. The space is ideal for a firm of 15-30 staff and flexible terms are available to suit modern business needs.

## **SPECIFICATION**

The specification of the office is as follows:

- Fully refurbished
- Air conditioning
- Suspended ceilings with LG7 lighting
- Raised floors
- Existing cabling
- Attractive landscaped environment
- A parking ratio of 1:250 included in the rent
- Kitchen and toilet facilities

All internal images are for indicative purposes only

Manchester, M22 5LB

Manchester, M22 5LB