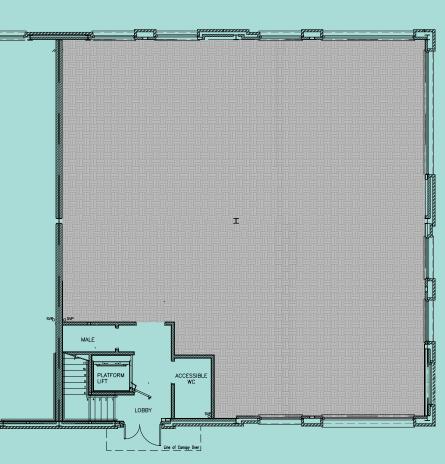

# Ground Floor Plan

**Ready to move into offices 2,046 sq ft** (190 sq m)

Manchester, M22 5LB