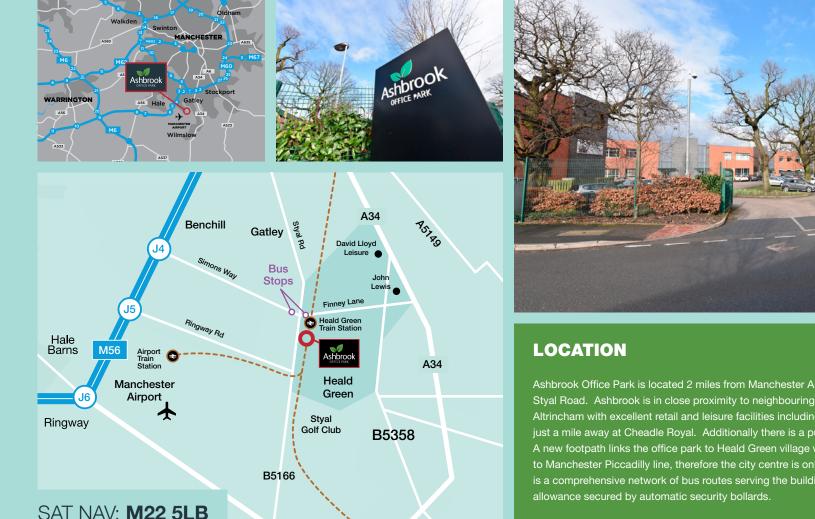

# UNIT Ashbrook Office park

Manchester, M22 5LB

Fully fitted offices close to Manchester Airpo 2,046 sq ft (190 sq m)

TO LET

Enter

Manchester, M22 5LB

Ashbrook Office Park is located 2 miles from Manchester Airport in the established business community of Styal Road. Ashbrook is in close proximity to neighbouring towns and villages such as Wilmslow, Didsbury and Altrincham with excellent retail and leisure facilities including John Lewis, Sainsbury's and David Lloyd Fitness, just a mile away at Cheadle Royal. Additionally there is a pub and gym on the Park which occupiers can use. A new footpath links the office park to Heald Green village which has its own railway station on the Wilmslow to Manchester Piccadilly line, therefore the city centre is only a 15 minute journey away. Additionally there is a comprehensive network of bus routes serving the building and the scheme has a generous car parking