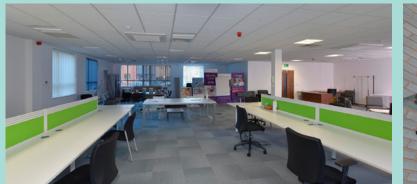

### ACCOMMODATION

The available suite is on the ground floor of the Unit 5. The building has recently undergone a full refurbishment of both the office space and common areas, to provide high quality open plan space. The suite has good natural light and is of a high specification including air conditioning and raised floors. The space is ideal for a firm of 15-30 staff and flexible terms are available to suit modern business needs.

## **SPECIFICATION**

The specification of the office is as follows:

- Fully refurbished
- Air conditioning
- Suspended ceilings with LG7 lighting
- Raised floors
- Existing cabling
- Attractive landscaped environment
- A parking ratio of 1:250 included in the rent
- Kitchen and toilet facilities