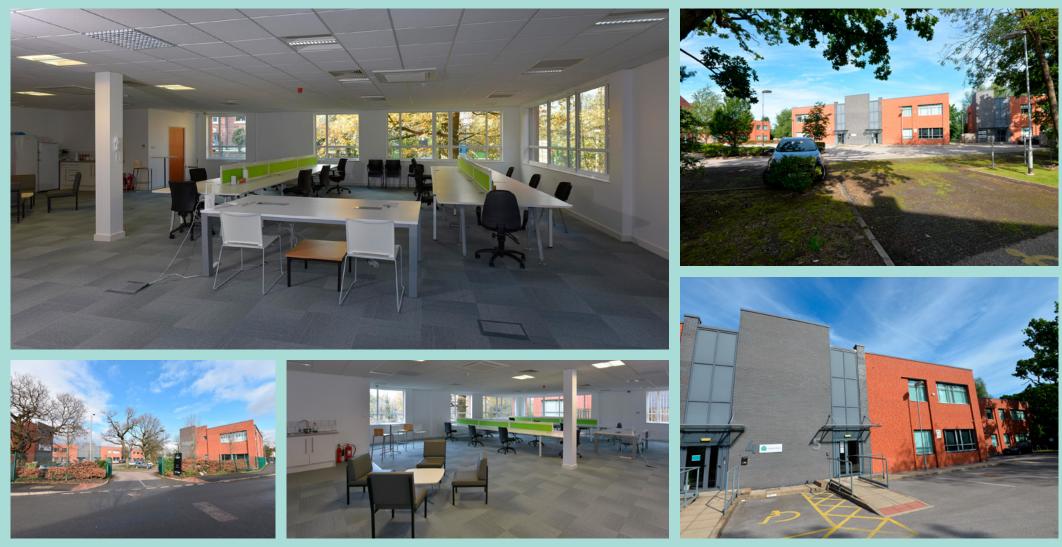

# UNIT Ashbrook Office park

Manchester, M22 5LB

Fully fitted offices close to Manchester Airpo 2,046 sq ft (190 sq m)

TO LET

Enter

Manchester, M22 5LB

Ashbrook Office Park is located 2 miles from Manchester Airport in the established business community of Styal Road. Ashbrook is in close proximity to neighbouring towns and villages such as Wilmslow, Didsbury and Altrincham with excellent retail and leisure facilities including John Lewis, Sainsbury's and David Lloyd Fitness, just a mile away at Cheadle Royal. Additionally there is a pub and gym on the Park which occupiers can use. A new footpath links the office park to Heald Green village which has its own railway station on the Wilmslow to Manchester Piccadilly line, therefore the city centre is only a 15 minute journey away. Additionally there is a comprehensive network of bus routes serving the building and the scheme has a generous car parking

### ACCOMMODATION

The available suite is on the ground floor of the Unit 5. The building has recently undergone a full refurbishment of both the office space and common areas, to provide high quality open plan space. The suite has good natural light and is of a high specification including air conditioning and raised floors. The space is ideal for a firm of 15-30 staff and flexible terms are available to suit modern business needs.

## **SPECIFICATION**

The specification of the office is as follows:

- Fully refurbished
- Air conditioning
- Suspended ceilings with LG7 lighting
- Raised floors
- Existing cabling
- Attractive landscaped environment
- A parking ratio of 1:250 included in the rent
- Kitchen and toilet facilities