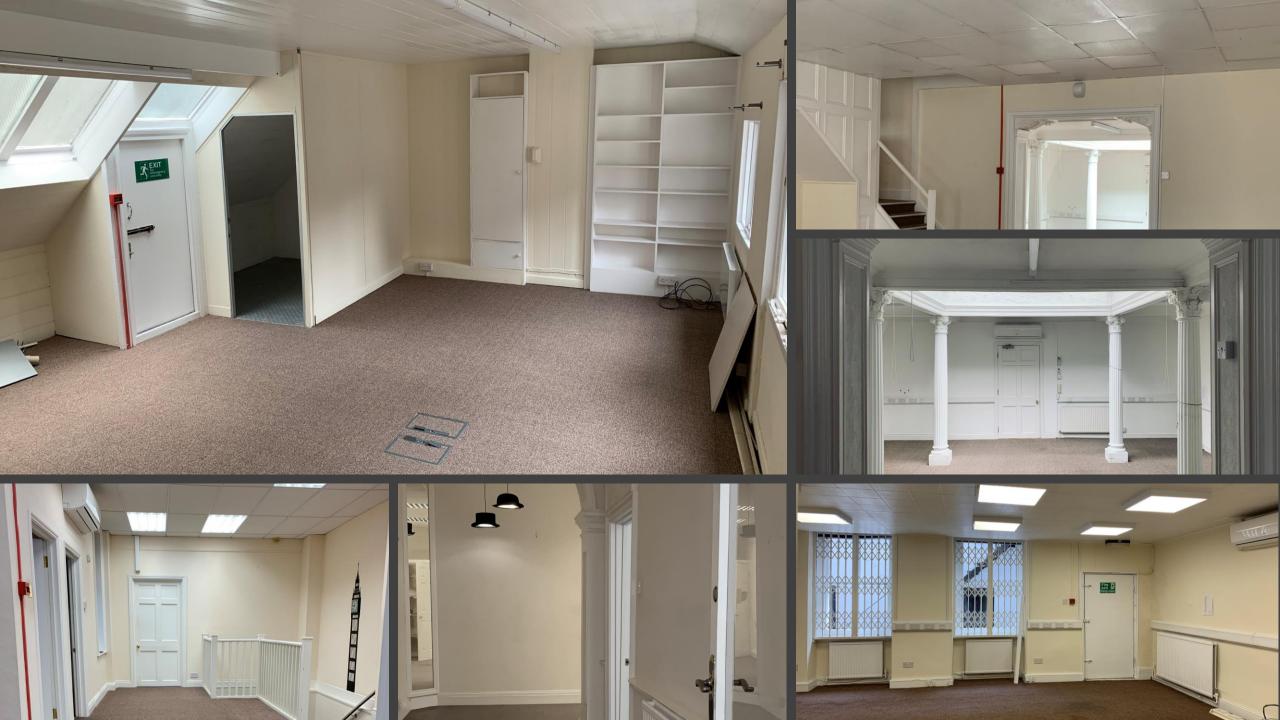

# 39A Welbeck Street London, W1

09

Medical / Offices (Use E), Self Contained,

3,310 sq. ft.

- Arranged over 2 floors & Mezzanine
- LG 1,391 sq. ft.
- Ground Floor 1,569 sq. ft.
- Mezzanine 348 sq. ft.
- Available to let immediately
- New Lease directly from Landlord
- VAT not elected